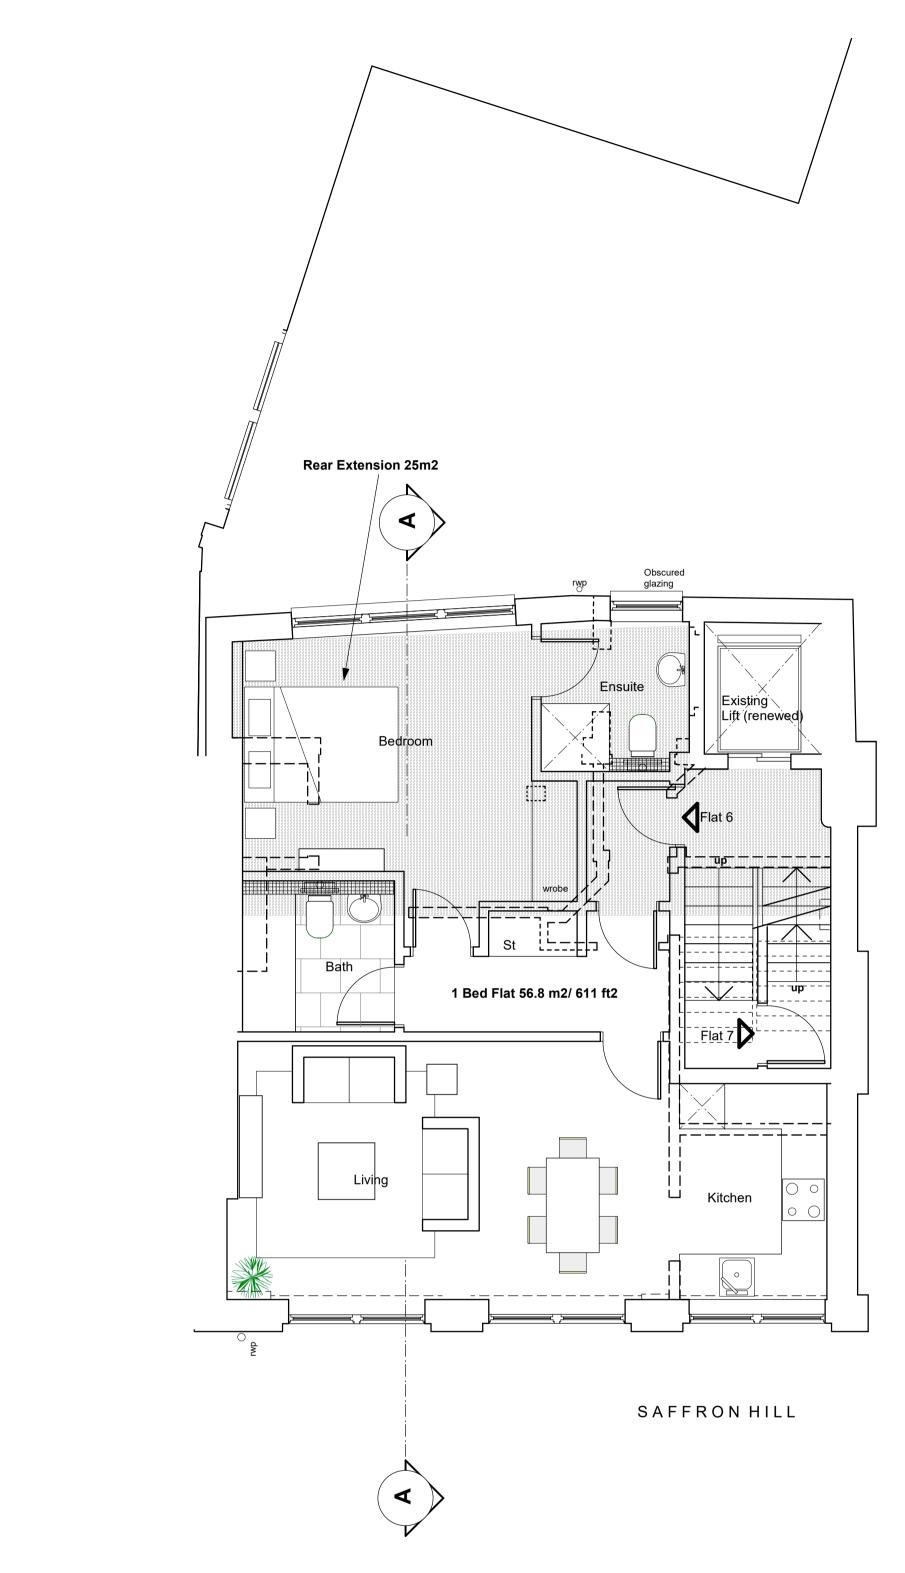

PROPOSED FOURTH FLOOR PLAN

Denotes Area of Extension

3 Metres

**1:50** 0 0.5 1

## PROPOSED FLOOR AREA (GIA) - 445 m2/ 4, 789 ft2

## increase of 104 m2

## (including lift void)

| REV                                       | ISIONS           |                                     |           |                                                                                                         |        |                 |                |       |         |       |
|-------------------------------------------|------------------|-------------------------------------|-----------|---------------------------------------------------------------------------------------------------------|--------|-----------------|----------------|-------|---------|-------|
| Ref.                                      | Date Description |                                     |           |                                                                                                         |        |                 |                | Drawn | Checked |       |
| A                                         | Dec 18           | Amended to suit client requirements |           |                                                                                                         |        |                 |                |       |         |       |
|                                           |                  | Any errors or omission              | ons to be | g (except for Planning purposes<br>reported to the Architect. All din<br>ction and fabrication commence | ensior |                 |                |       |         | ed by |
|                                           |                  | -                                   |           | <b>N20 0DZ T. 020 821</b>                                                                               |        | -               | CTS            |       |         | n     |
| proje                                     | ect <b>116</b>   | 117 Saffron H                       | Hill, Lo  | ondon EC1N 8QS                                                                                          |        |                 |                |       |         |       |
| clien                                     | t Careline       | Properties Ltd                      | C         | This drawing is copyright                                                                               | t of F | Richard Maltese | Architects Ltd |       |         |       |
| title Proposed Fourth & Fifth Floor Plans |                  |                                     |           |                                                                                                         |        |                 |                |       |         |       |
| scale                                     | e 1:50 (         | 2) A1                               | date      | Nov 2018                                                                                                |        | drawing no.     | 11196/ 10      | A     |         |       |
|                                           |                  |                                     |           |                                                                                                         |        |                 |                |       |         |       |