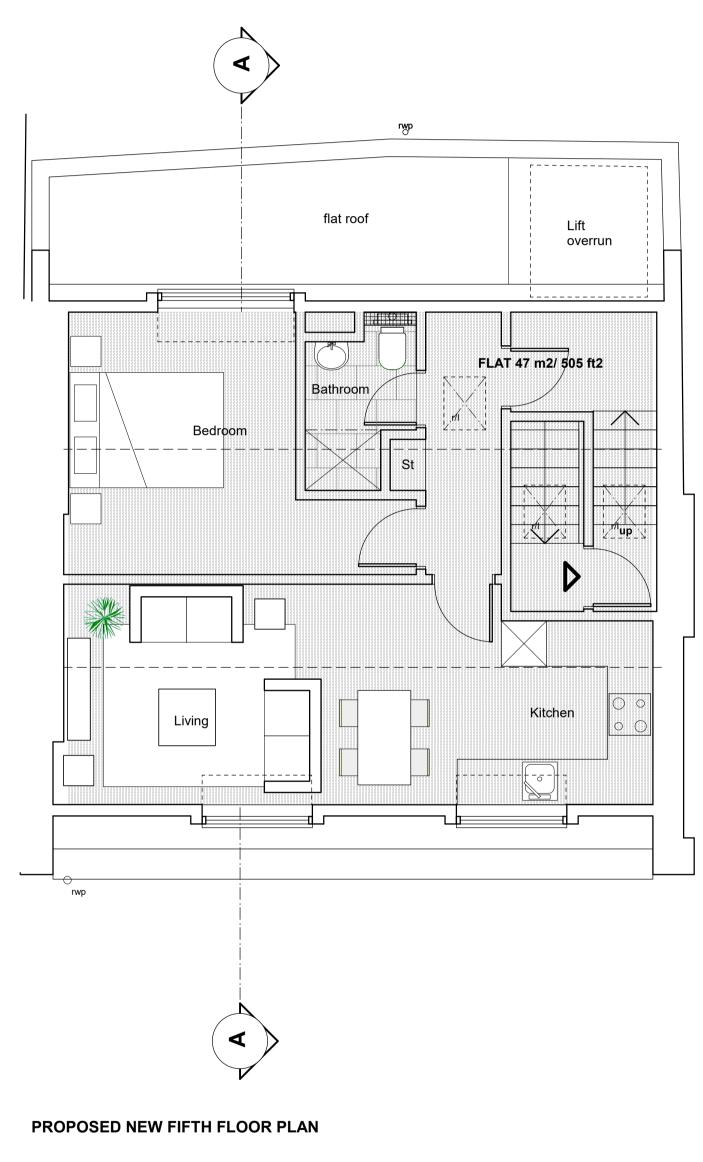

PROPOSED FOURTH FLOOR PLAN

Denotes Area of Extension

3 Metres

**1:50** 0 0.5 1

## PROPOSED FLOOR AREA (GIA) - 445 m2/ 4, 789 ft2

## increase of 104 m2

## (including lift void)

| REV                                       | ISIONS           |                                     |           |                                                                                                         |        |                 |                |       |         |       |
|-------------------------------------------|------------------|-------------------------------------|-----------|---------------------------------------------------------------------------------------------------------|--------|-----------------|----------------|-------|---------|-------|
| Ref.                                      | Date Description |                                     |           |                                                                                                         |        |                 |                | Drawn | Checked |       |
| A                                         | Dec 18           | Amended to suit client requirements |           |                                                                                                         |        |                 |                |       |         |       |
|                                           |                  | Any errors or omission              | ons to be | g (except for Planning purposes<br>reported to the Architect. All din<br>ction and fabrication commence | ensior |                 |                |       |         | ed by |
|                                           |                  | -                                   |           | <b>N20 0DZ T. 020 821</b>                                                                               |        | -               | CTS            |       |         | n     |
| proje                                     | ect <b>116</b>   | 117 Saffron H                       | Hill, Lo  | ondon EC1N 8QS                                                                                          |        |                 |                |       |         |       |
| clien                                     | t Careline       | Properties Ltd                      | C         | This drawing is copyright                                                                               | t of F | Richard Maltese | Architects Ltd |       |         |       |
| title Proposed Fourth & Fifth Floor Plans |                  |                                     |           |                                                                                                         |        |                 |                |       |         |       |
| scale                                     | e 1:50 (         | 2) A1                               | date      | Nov 2018                                                                                                |        | drawing no.     | 11196/ 10      | A     |         |       |
|                                           |                  |                                     |           |                                                                                                         |        |                 |                |       |         |       |