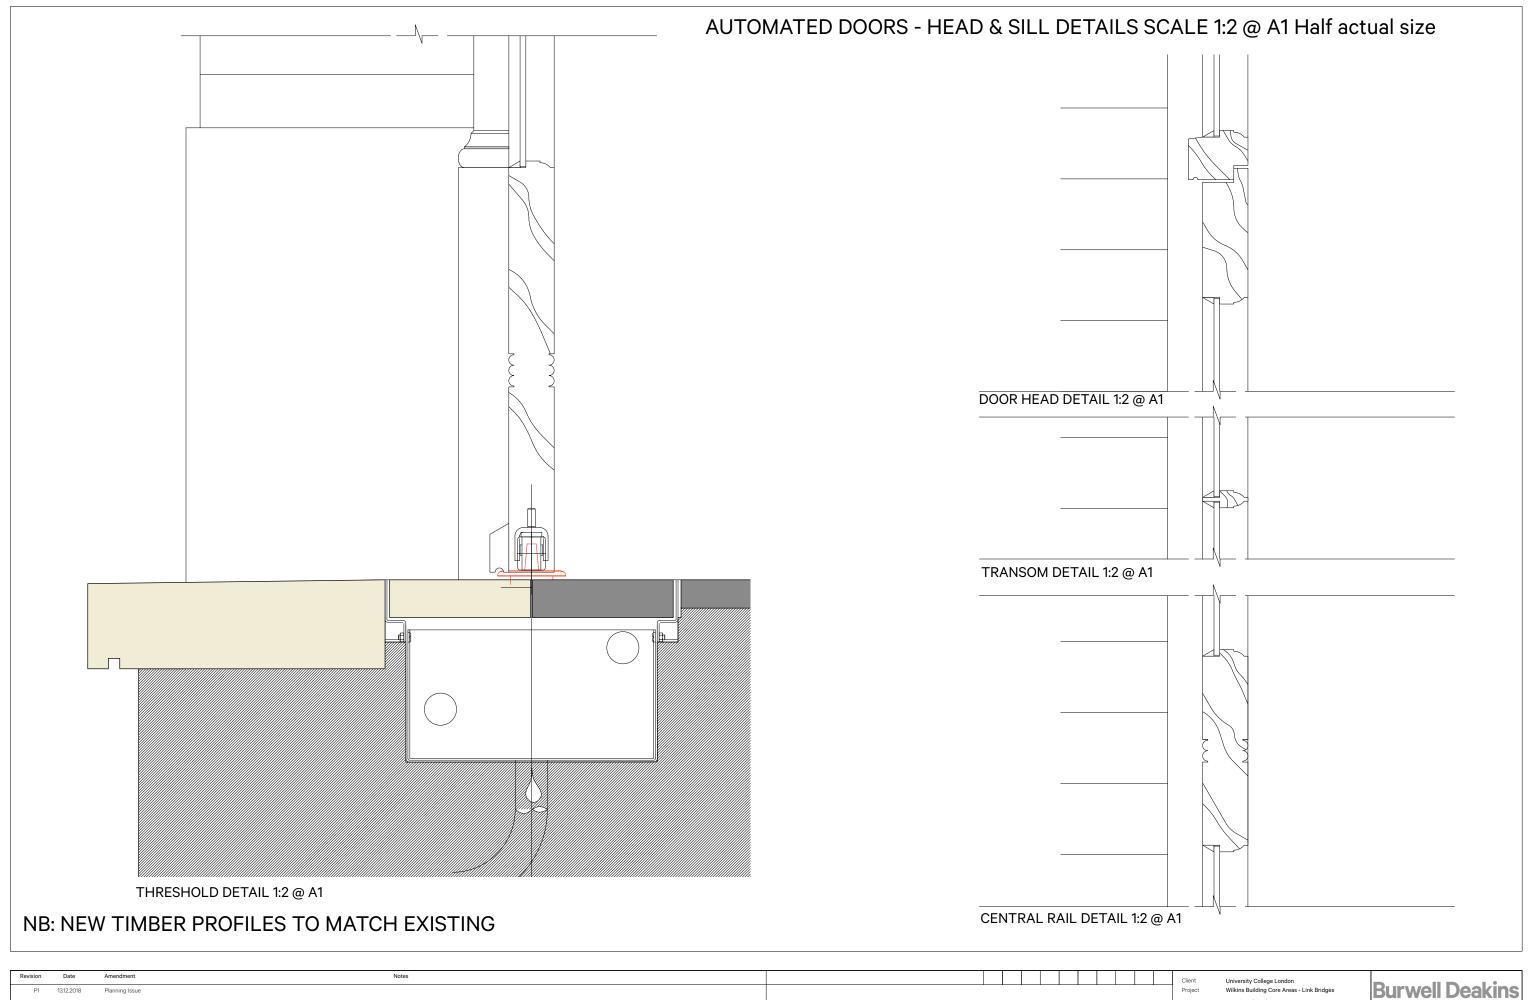

| P1 1312-2018 Planning Issue |                                                                                                                                                                                                                                                                                                                                                                                                                         | Client University College London Project Wilkins Building Core Areas - Link Bridges Drawing Door Details - Sheet 02 |                      | Burwell Deakins                                         |                                                                                                                                     |
|----------------------