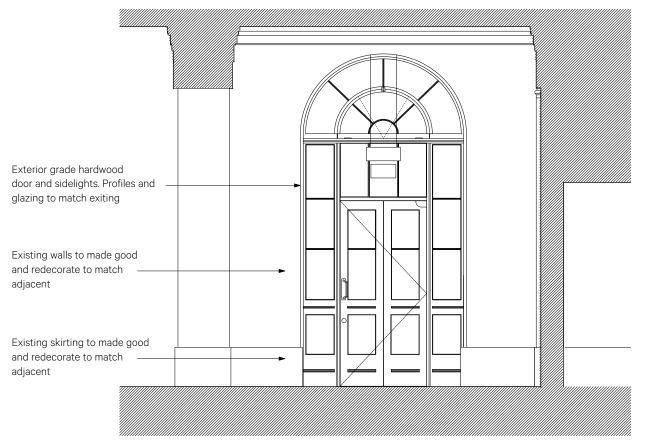

Internal Elevation as Existing 1:25 @ A1

Internal Elevation as Proposed 1:25 @ A1

Area to be demolished

| Revision | Date       | Amendment Notes | Client Universit College London                                                                                                                                                                                                                                                                                                                                                                                    |                                                                                                                                                                       |
|----------|------------|-----------------|--------------------------------------------------------------------------------------------------------------------------------------------------------------------------------------------------------------------------------------------------------------------------------------------------------------------------------------------------------------------------------------------------------------------|-----------------------------------------------------------------------------------------------------------------------------------------------------------------------|
| P1       | 13.12.2018 | Planning Issue  | Project Wilkins Building Core Areas - Link Bridges   Drawing Internal Elevations - As Exiting & Proposed                                                                                                                                                                                                                                                                                                           | Burwell Deakins                                                                                                                                                       |
|          |            |                 | Scale 1:25 @ A1 Drawn CL   Date December 2018 CL                                                                                                                                                                                                                                                                                                                                                                   | info@burwellarchitects.com<br>www.burwellarchitects.com                                                                                                               |
|          |            |                 | NO DMENSIONS ARE TO BE SCALED FROM THIS DRAWING. THE CONTINUCTURERS IS RESPONSIBLE FOR CHECKING ALL DIMENSIONS AND QUERYING ANY DECREPANCES. THIS DRAWING IS THE PROPERTY OF BOA ABCHETEST TO D<br>COPYRIGHT IS RESERVED IT THEM AND THE DRAWING IS BUILD ON CONDITION THAT IT IS NOT COPED, REFARED OR DBC.QUED TO ANY UNAUTHORIZED RESOLUTES THE WHOLLY OR IN PART WITHOUT WRITTEN CONSENT.<br>791 791/PL/124 P1 | Unit 0.01     First Floor       California Building     6 Southernhay       London SE13 7SF     West Exeter EX1 1JG       +44 (0) 2083 056010     +44 (0) 1392 423981 |