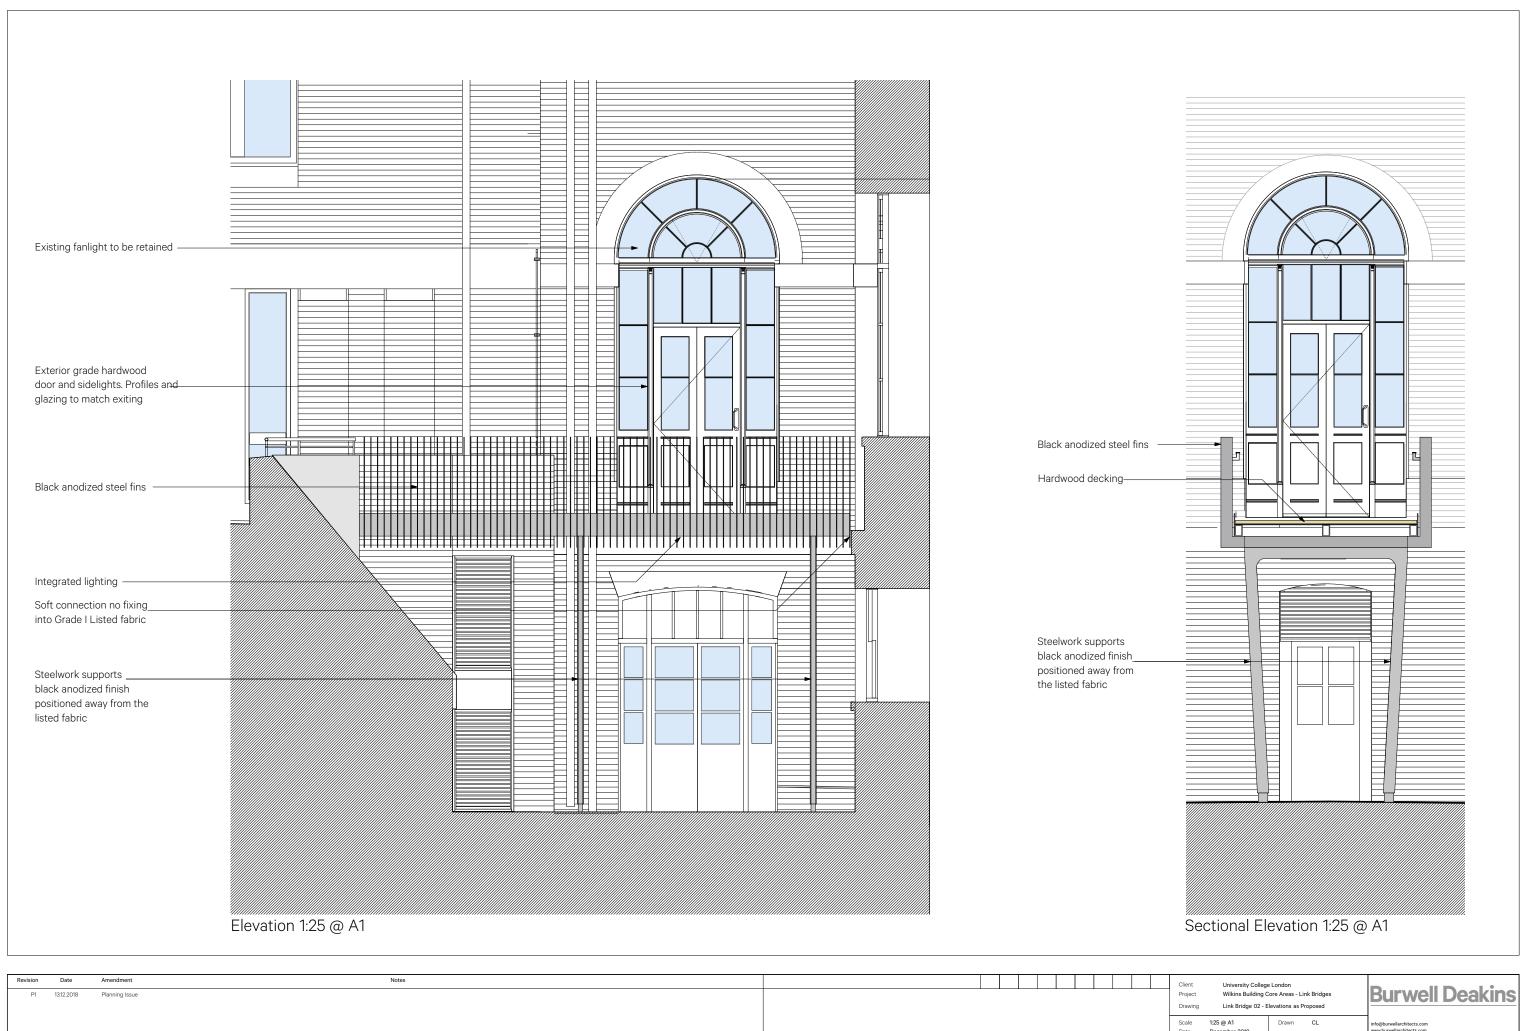

| P1 1312-2018 Planning Issue |                                                                                                                                                                                                                                                                                                                                                                                                                          |                                             | University College London<br>Wilkins Building Core Areas - Link<br>Link Bridge 02 - Elevations as Prop |                                                         | Burwell Deakins                                                                                                                     |
|-----------------------------|--------------------------------------------------------------------------------------------------------------------------------------------------------------------------------------------------------------------------------------------------------------------------------------------------------------------------------------------------------------------------------------------------------------------------|---------------------------------------------|--------------------------------------------------------------------------------------------------------|---------------------------------------------------------|-------------------------------------------------------------------------------------------------------------------------------------|
|                             |                                                                                                                                                                                                                                                                                                                                                                                                                          | Scale 1:25 @ A1 Drawn CL Date December 2018 |                                                                                                        | info@burwellarchitects.com<br>www.burwellarchitects.com |                                                                                                                                     |
|                             | NO DIMENSIONS ARE TO BE SCALED FROM THIS DRAWING. THE CONTRACTOR/AMALIFACTURER IS RESPONSIBLE FOR CHECKING ALL DIMENSIONS AND QUERYING ANY DISCREPANCES. THIS DRAWING IS THE PROPERTY OF BIOA ARCHITECTS LTD. COPPINGHT IS RESERVED BY THEM AND THE DRAWING IS SOLED ON CONDITION THAT IT IS NOT COPED, REPRODUCED, RETAINED OR DISCLOSED TO ANY UNAUTHORISED PERSON, EITHER WHOLLY OR IN PART, WITHOUT WRITTEN CONSIST. | Project N° <b>791</b>                       | Drawing № <b>791/PL/123</b>                                                                            | Revision<br>P1                                          | Unit 0.01 First Floor California Building 6 Southernhay London SE13 7SF West Exeter EX1 IJG +44 (0) 2083 056010 +44 (0) 1392 423981 |