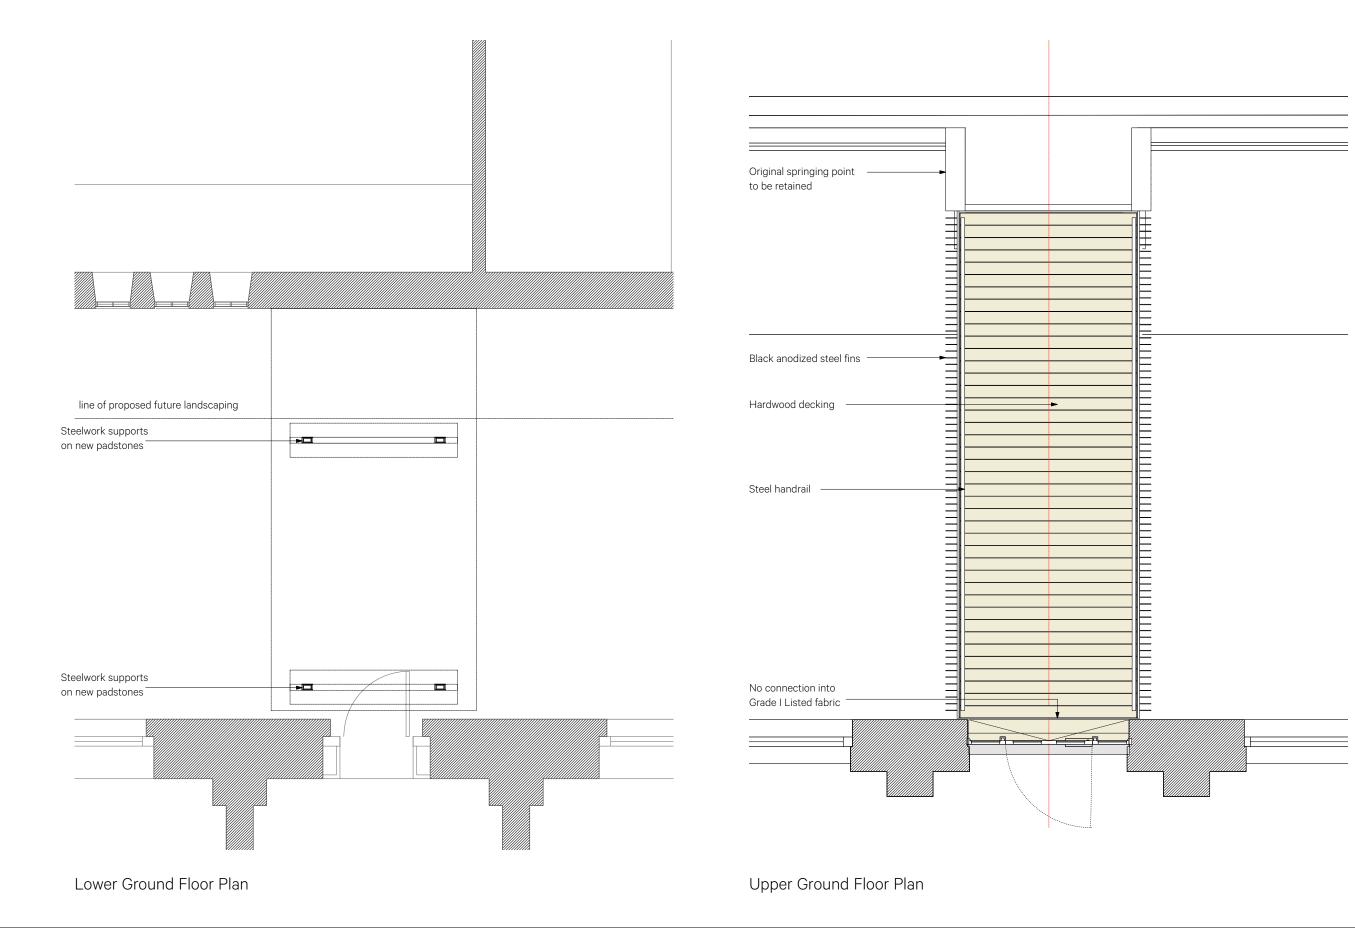

| Client University College London<br>Project Wilkins Building Core Areas - Link Bridges<br>Drawing Link Bridge 02 - Plans as Proposed |                          |       |                | Burwe                                                                      | ll Deakins                                                                 |  |
|--------------------------------------------------------------------------------------------------------------------------------------|--------------------------|-------|----------------|----------------------------------------------------------------------------|----------------------------------------------------------------------------|--|
| Scale 1:25 @ A1   Date December 2018                                                                                                 |                          | Drawn | CL             |                                                                            | info@burwellarchitects.com<br>www.burwellarchitects.com                    |  |
| Project Nº<br>791                                                                                                                    | Drawing N°<br>791/PL/122 |       | Revision<br>P1 | Unit 0.01<br>California Building<br>London SE13 7SF<br>+44 (0) 2083 056010 | First Floor<br>6 Southernhay<br>West Exeter EX1 1JG<br>+44 (0) 1392 423981 |  |