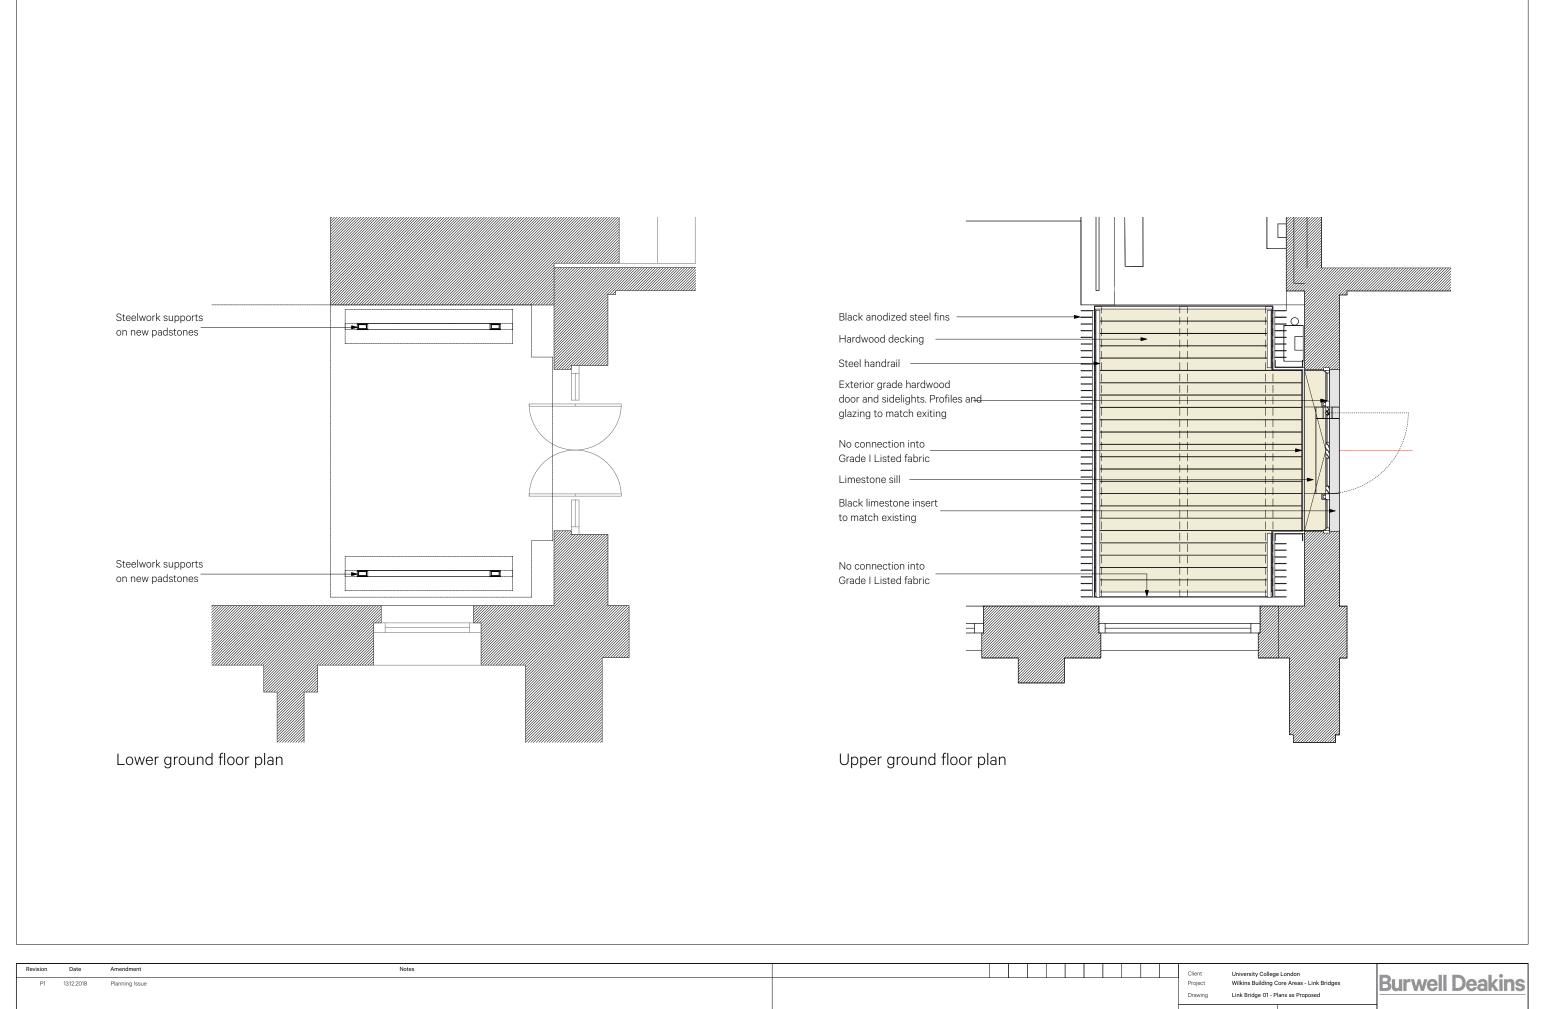

| P1 1312.2018 Planning Issue |                                                                                                                                                                                                                                                                                        |                                                                                                 |                          | Client University College London Project Wilkins Building Core Areas - Link Bridges  Drawing Link Bridge 01 - Plans as Proposed |                             | Burw           | Burwell Deakins                                                            |                                                                            |
|----------------------------