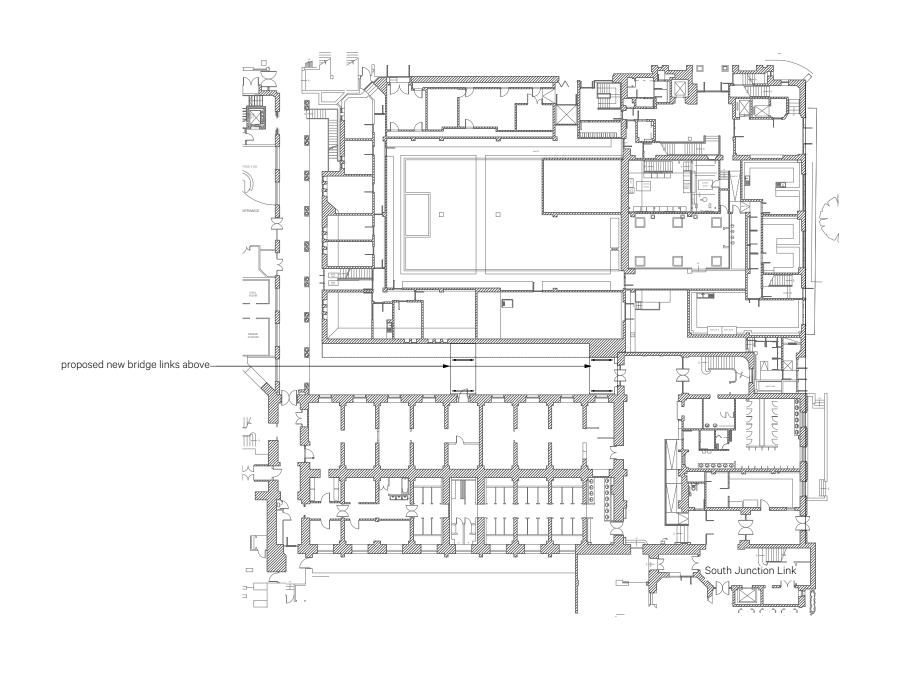

| Revision<br>P1 | Date<br>13.12.2018 | Amendment Planning Issue | Notes |                                                                                                                                                                                                                                   |                   |                    |                                                                      |                                                                    | Client<br>Project<br>Drawing | Project Wilkins Building Core Areas - Link Bridges |       | Burwell Deakins |                                                                            |                                                                            |
|----------------|--------------------|--------------------------|-------|-----------------------------------------------------------------------------------------------------------------------------------------------------------------------------------------------------------------------------------|-------------------|--------------------|----------------------------------------------------------------------|--------------------------------------------------------------------|------------------------------|----------------------------------------------------|-------|-----------------|----------------------------------------------------------------------------|----------------------------------------------------------------------------|
|                |                    |                          |       |                                                                                                                                                                                                                                   |                   |                    |                                                                      |                                                                    | Scale<br>Date                | 1:200 @ A1<br>December 2018                        | Drawn | CL              | info@burwellarchitects.com<br>www.burwellarchitects.com                    |                                                                            |
|                |                    |                          |       | NO DIMENSIONS ARE TO BE SCALED FROM THIS DRAWING. THE CONTRACTOR/MANUFACTURER IS RESPONSIBLE FOR CHECKING ALL COPYRIGHT IS RESERVED BY THEM AND THE DRAWING IS ISSUED ON CONDITION THAT IT IS NOT COPPED, REPRODUCED, RETAINED OF | LL DIMENSIONS AND | D QUERYING ANY DIS | SCREPANCIES. THIS DRAWING IS THI<br>D PERSON, EITHER WHOLLY OR IN P. | E PROPERTY OF BDA ARCHITECTS LTD.<br>ART, WITHOUT WRITTEN CONSENT. | Project N                    | Drawing N° 791/PL/111                              |       | Revision<br>P1  | Unit 0.01<br>California Building<br>London SE13 7SF<br>+44 (0) 2083 056010 | First Floor<br>6 Southernhay<br>West Exeter EX1 1JG<br>+44 (0) 1392 423981 |