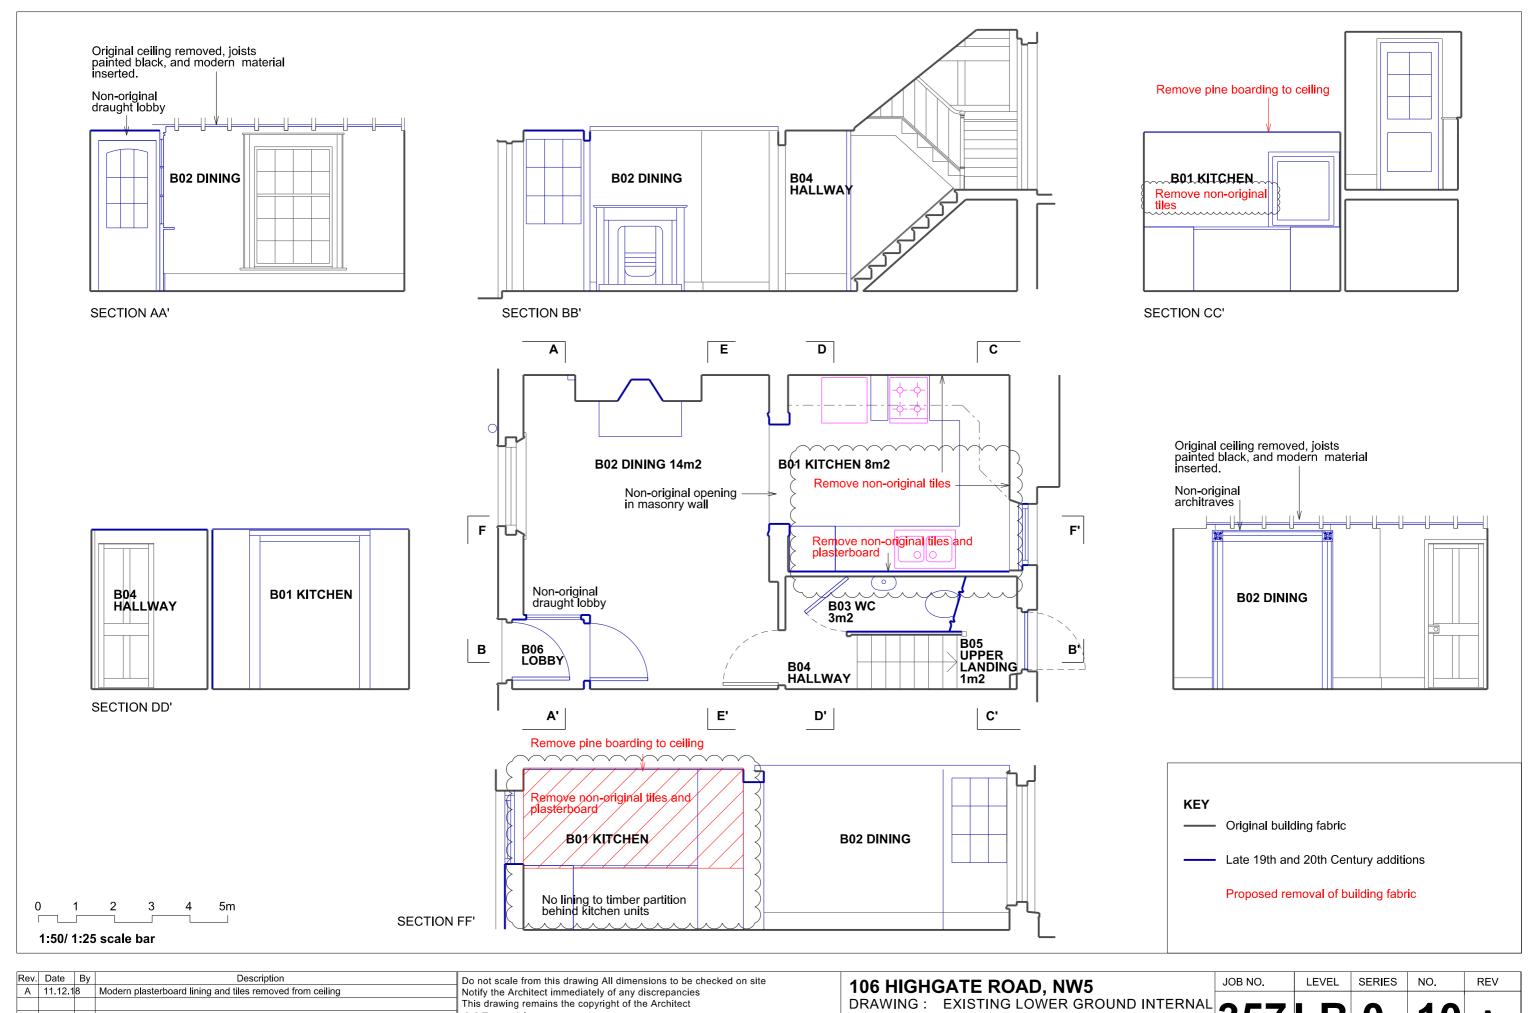

| L |   |         | , |                                                           | Do not scale ironi tilis drawing Ali dililensions to be checked on site |  |  |  |
|---|---|---------|---|-----------------------------------------------------------|-------------------------------------------------------------------------|--|--|--|
|   | Α | 11.12.1 | 8 | Modern plasterboard lining and tiles removed from ceiling | Notify the Architect immediately of any discrepancies                   |  |  |  |
|   |   |         |   |                                                           | This drawing remains the copyright of the Architect                     |  |  |  |
|   |   |         |   |                                                           | AAB architects                                                          |  |  |  |
|   |   |         |   |                                                           | Studio 9, Bickerton House, 25 Bickerton Road, London N19 5JT            |  |  |  |
|   |   |         |   |                                                           | Tel 020 7281 8955 mail@aabarchitects.co.uk www.aabarchitects.co.uk      |  |  |  |
|   |   |         |   |                                                           |                                                                         |  |  |  |