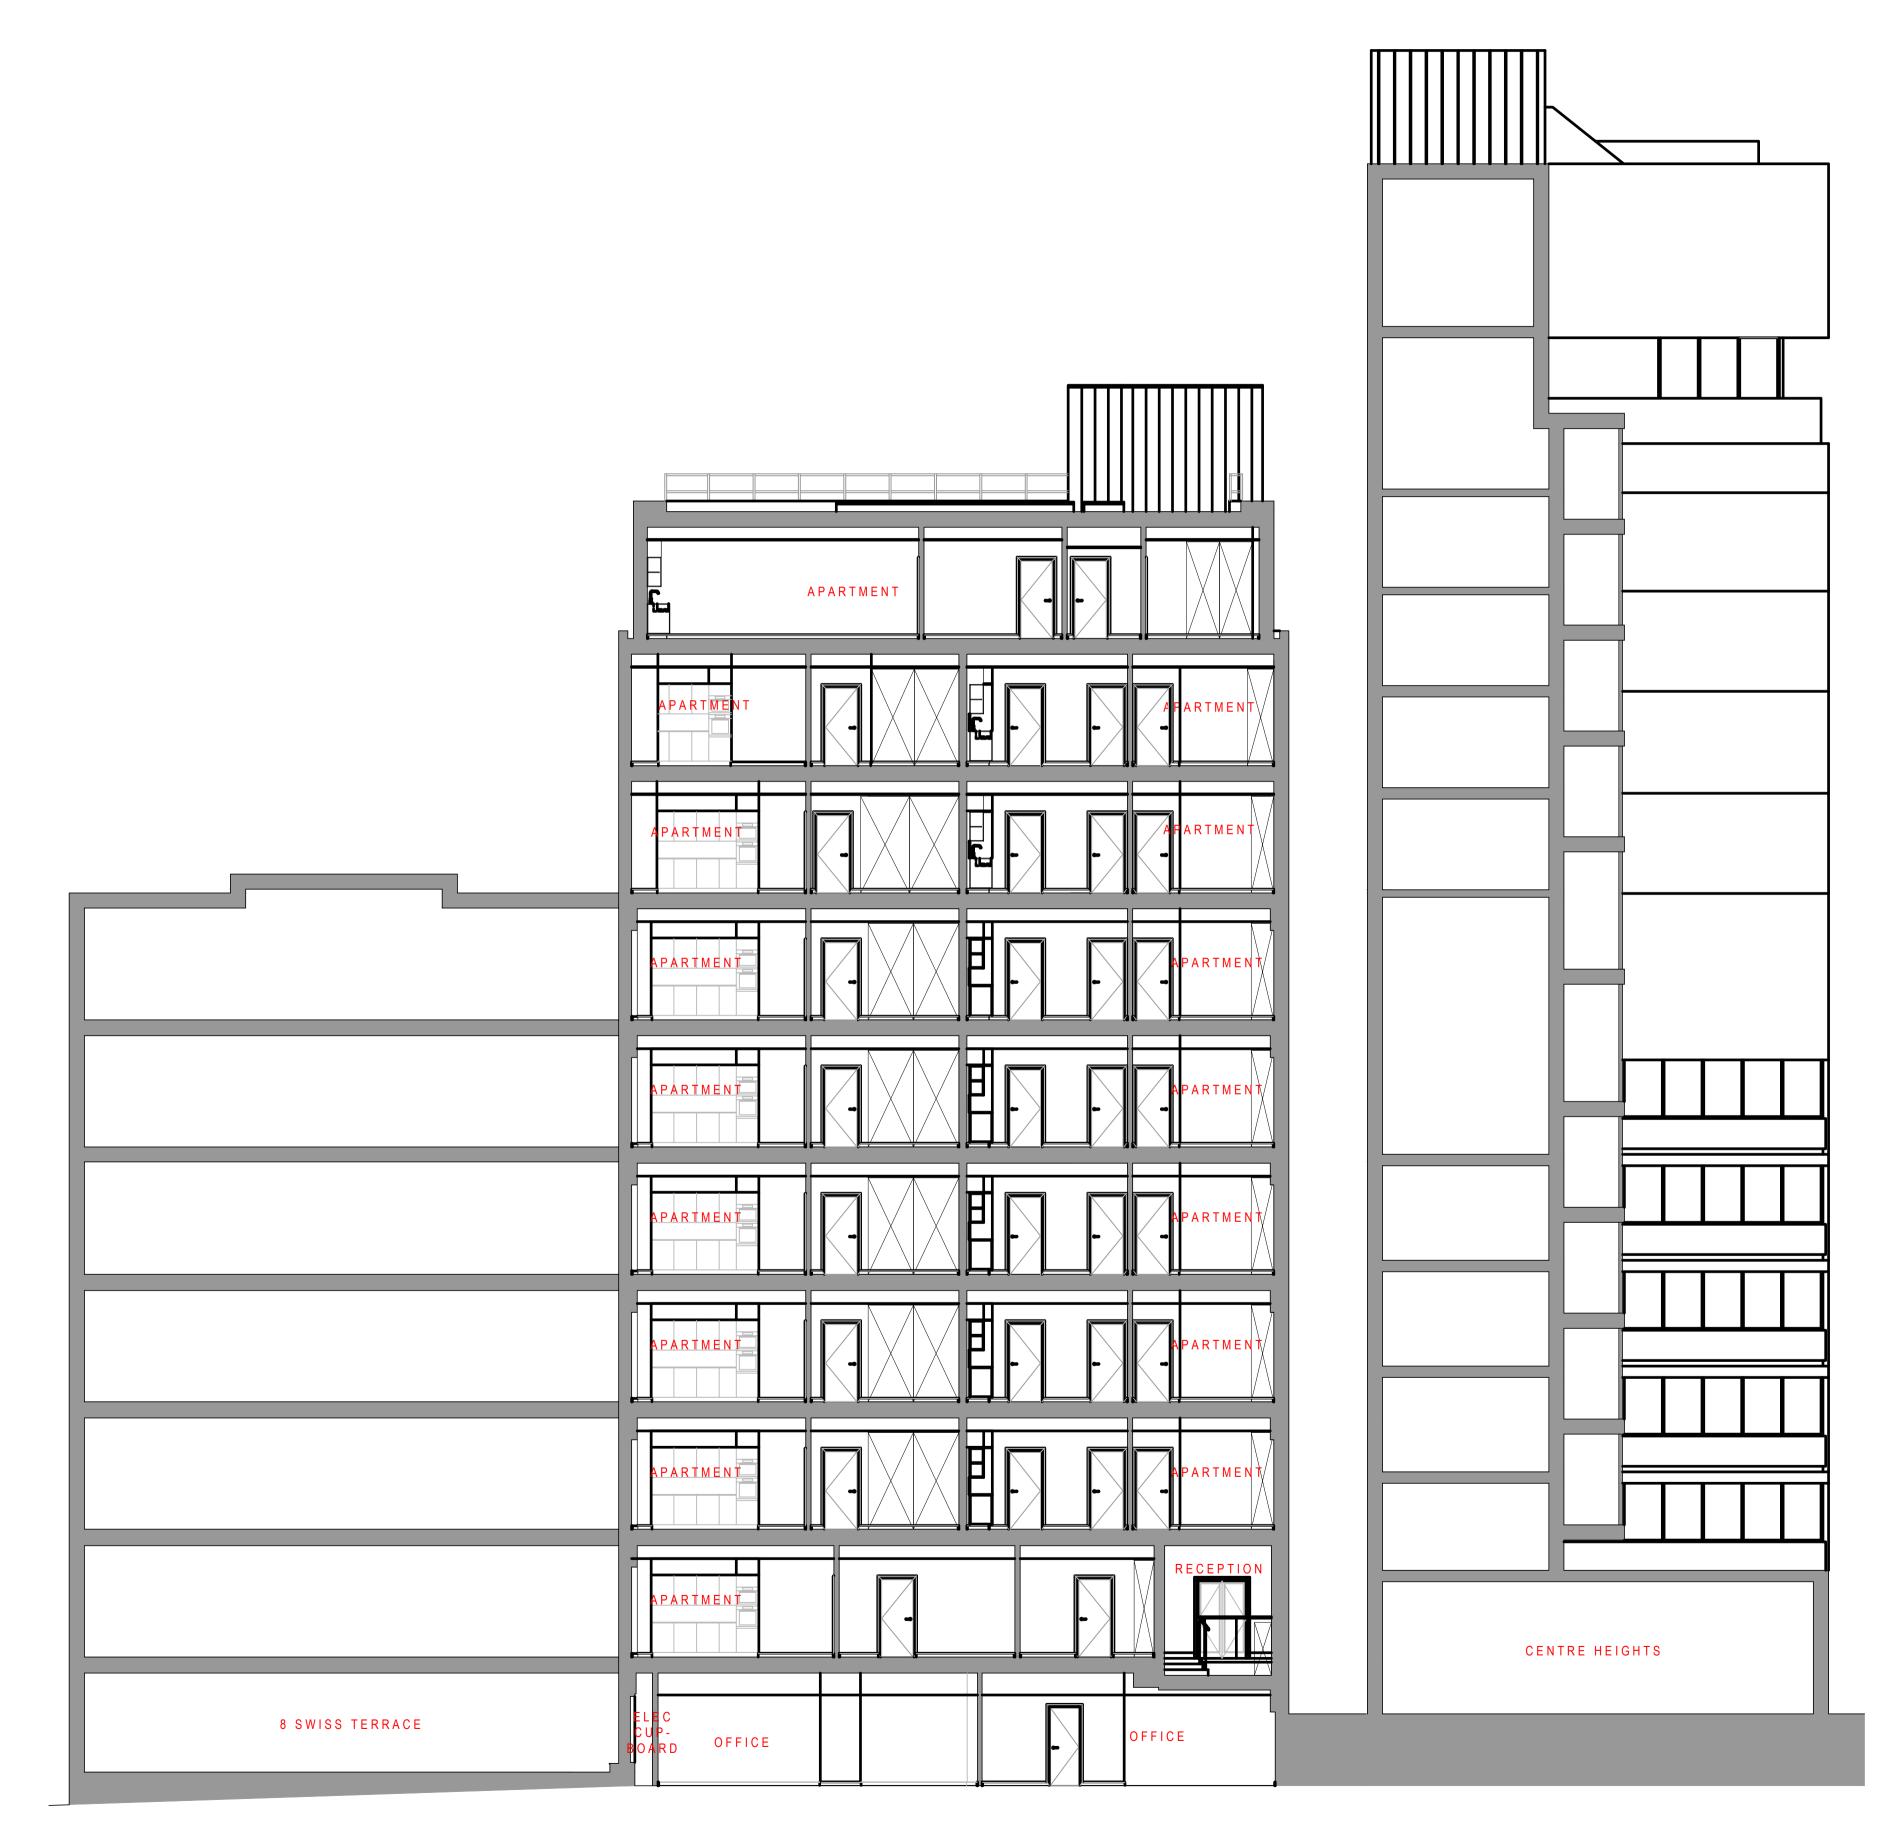

Proposed Building B-B Section 1:100@A1

0 1 2 3 5 10 15 SCALE 1:100

| REV DESCRIPT | ION                                             |               |      | DRN           | CHD | DATE |
|--------------|-------------------------------------------------|---------------|------|---------------|-----|------|
| PRELIMINARY  |                                                 | ■ INFORMATION |      | TENDER        |     |      |
| CONSTRUC     | TION                                            | AS BUILT      |      |               |     |      |
| SCALE        | 1:100 @ A1                                      |               | DATE | DECEMBER 2018 |     |      |
| DRAWN        | JA                                              |               | СНК  | DC            |     |      |
| DRAWING NO.  | 18086 - P1                                      | 4             | REV  | -             |     |      |
| TITLE        | MOUNTVIEW LODGE, SWISS TERRACE<br>SWISS COTTAGE |               |      |               |     |      |
| DETAILS      | PROPOSED SECTIONS<br>CONTEXT SECTION A-A        |               |      |               |     |      |