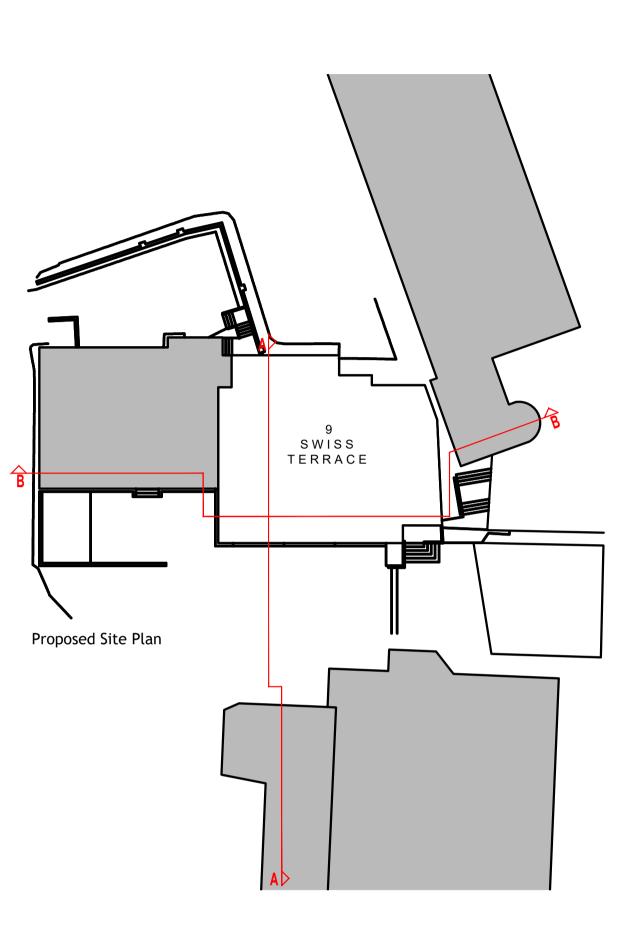

| REV DESCRIPT | ION                                             |               |      | DRN           | CHD | DATE |
|--------------|-------------------------------------------------|---------------|------|---------------|-----|------|
| PRELIMINARY  |                                                 | ■ INFORMATION |      | TENDER        |     |      |
| CONSTRUC     | TION                                            | AS BUILT      |      |               |     |      |
| SCALE        | 1:100 @ A1                                      |               | DATE | DECEMBER 2018 |     |      |
| DRAWN        | JA                                              |               | СНК  | DC            |     |      |
| DRAWING NO.  | 18086 - P1                                      | 4             | REV  | -             |     |      |
| TITLE        | MOUNTVIEW LODGE, SWISS TERRACE<br>SWISS COTTAGE |               |      |               |     |      |
| DETAILS      | PROPOSED SECTIONS<br>CONTEXT SECTION A-A        |               |      |               |     |      |