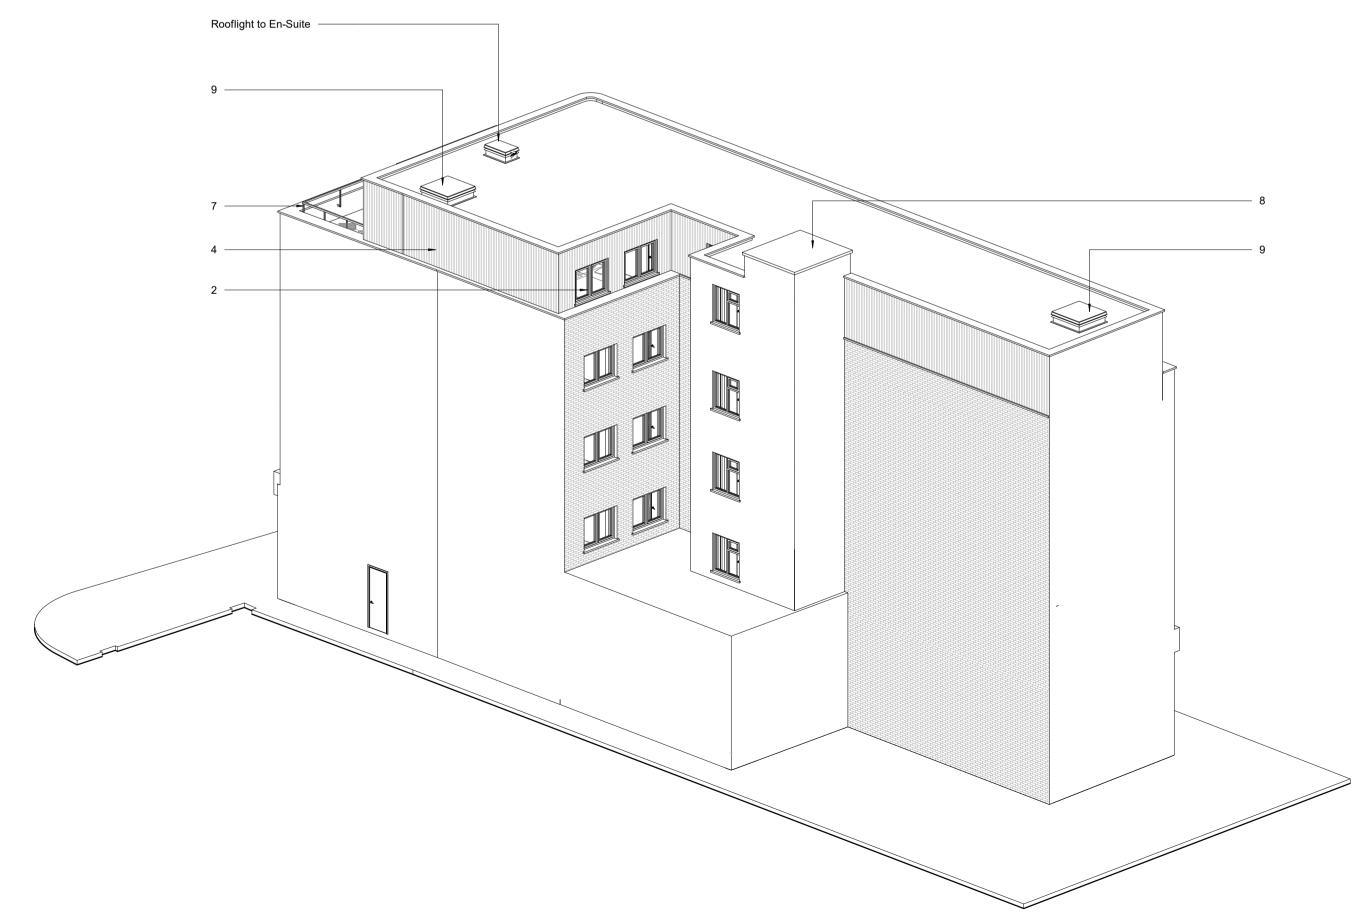

New Aluminium power coated (colour grey)
 Shop Front

New Aluminium power coated (colour grey)

Aluminium projecting feature (colour grey)

4. Composite Metal Cladding (colour grey)

Grey Render
 Composite Motel Cladding to Faccing

6. Composite Metal Cladding to Fascia (colour Grey)

7. Metal hand rail mechanically fixed to inner side of parapet wall.

8. Lift Overrun

9. A.O.V (Automatic Opening Vent)

## General Notes 1. Lift /8 persons / 630

 Lift /8 persons / 630kg Car: 1100x1400 Shaft: 2000x1750

All Existing Windows to be replaced with new windows