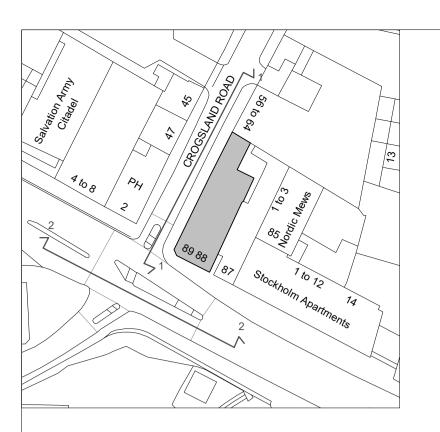

Crogsland Road Elevation as Proposed (1-1)

Chalk Farm Road Elevation as Proposed (2-2)

.