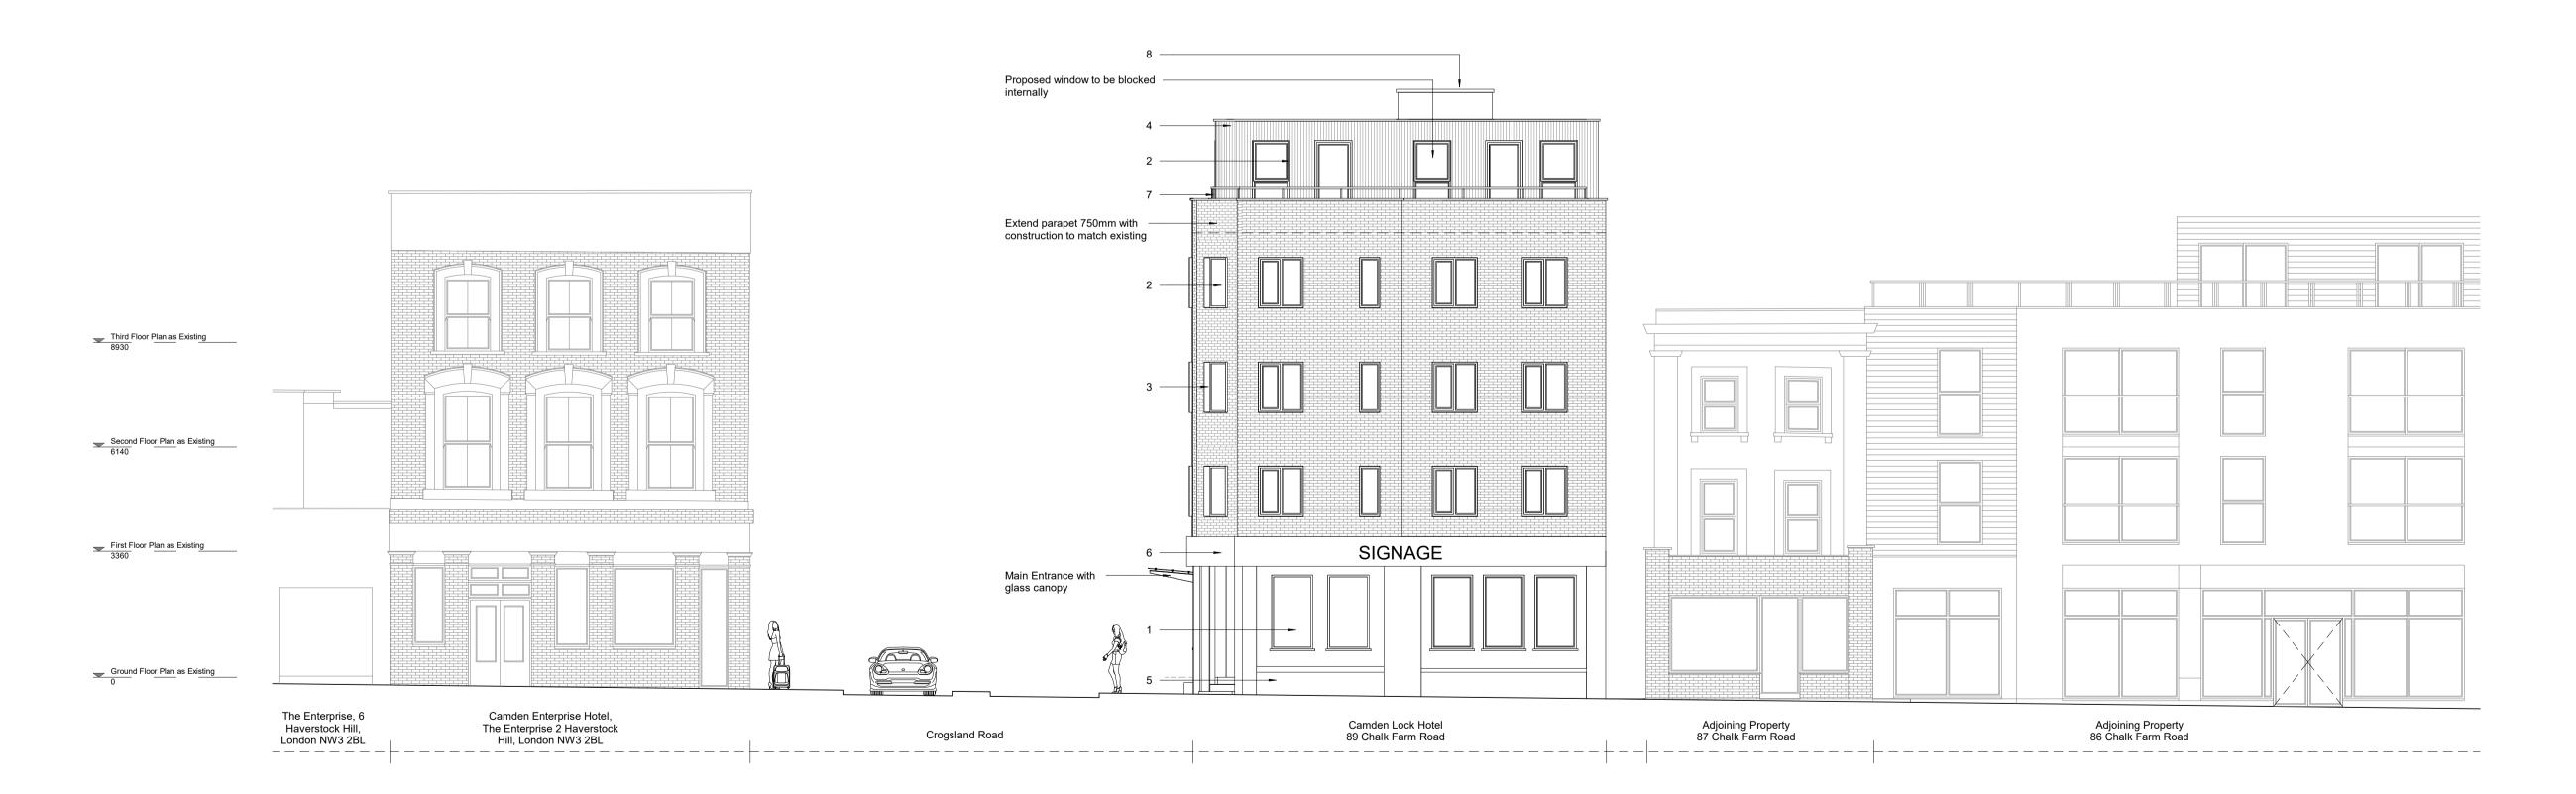

Crogsland Road Elevation as Proposed (1-1)

Chalk Farm Road Elevation as Proposed (2-2)

.

## Planning

Drawings for approval.

Lift Shaft Structure

Compartment Wall

Infill Existing Opening With Structure to match Existing

1. New Aluminium power coated (colour grey)

Shop Front

2. New Aluminium power coated (colour grey)

Aluminium projecting feature (colour grey)

4. Corrugated metal cladding (colour grey)

5. Grey Render

6. Composite Metal Cladding to Fascia (colour Grey)

7. Metal hand rail mechanically fixed to inner side of parapet wall.

8. Lift Overrun

9. A.O.V (Automatic Opening Vent)

General Notes

 Lift /8 persons / 630kg Car: 1100x1400 Shaft: 2000x1750

All Existing Windows to be replaced with new windows