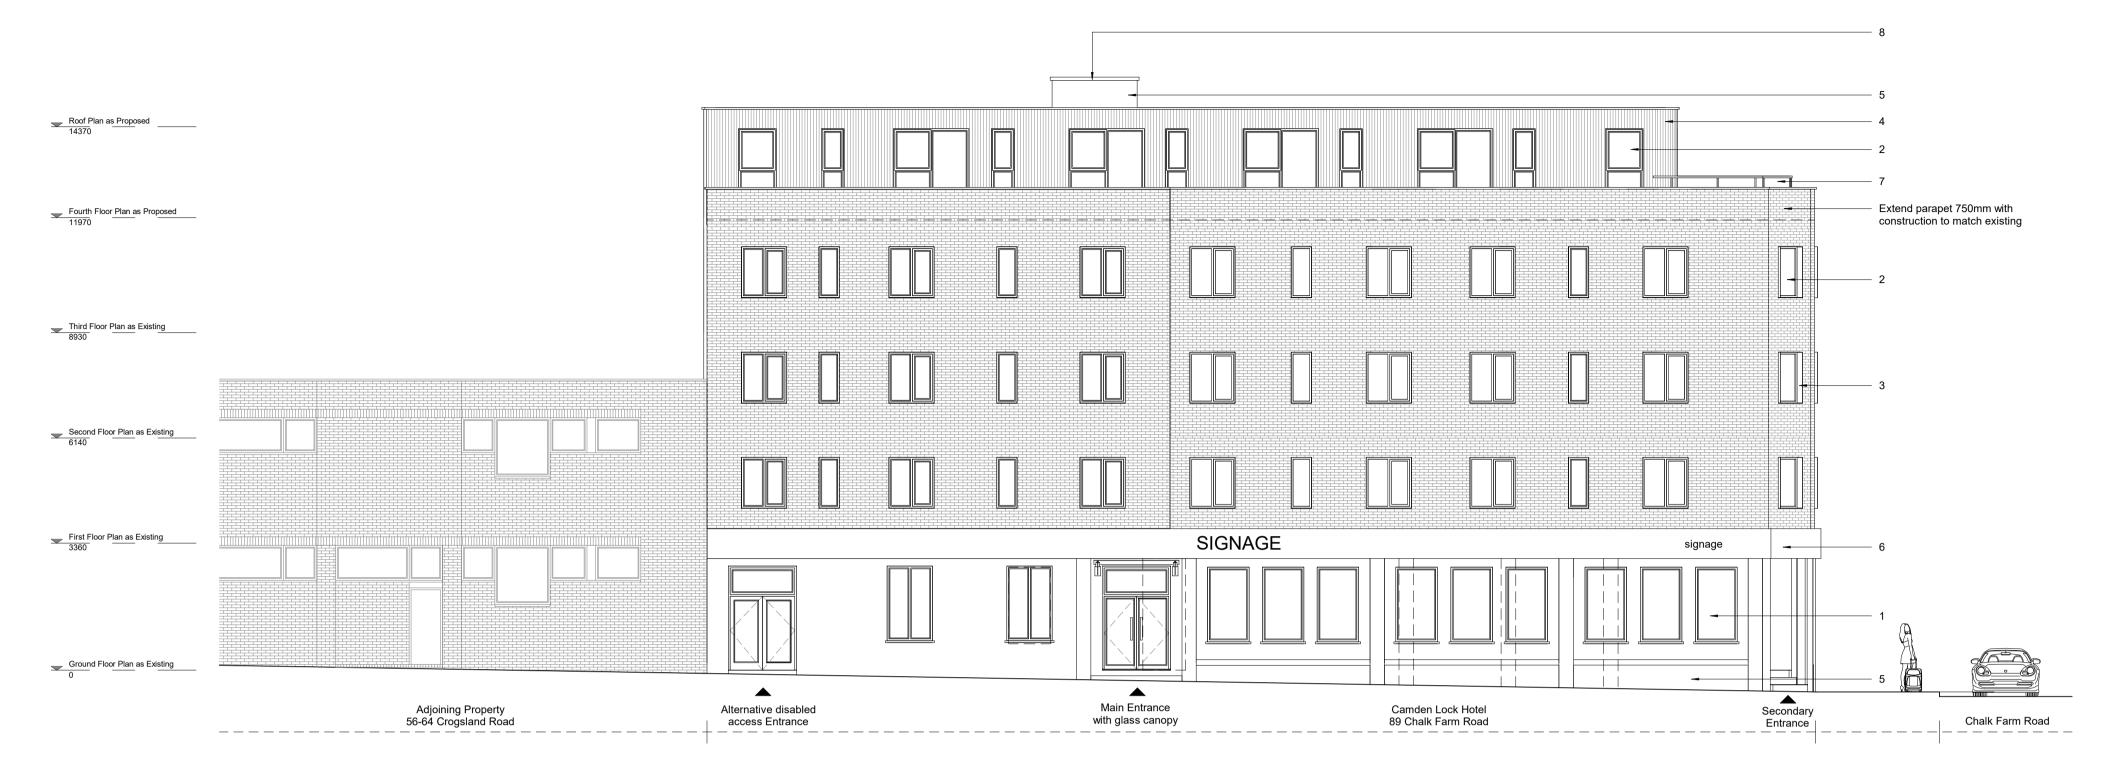

Crogsland Road Elevation as Proposed (1-1)

Chalk Farm Road Elevation as Proposed (2-2)

.

## Planning

Drawings for approval.

Lift Shaft Structure

Compartment Wall

Infill Existing Opening With Structure to match Existing

1. New Aluminium power coated (colour grey)

Shop Front

2. New Aluminium power coated (colour grey)

Aluminium projecting feature (colour grey)

4. Corrugated metal cladding (colour grey)

5. Grey Render

6. Composite Metal Cladding to Fascia (colour Grey)

7. Metal hand rail mechanically fixed to inner side of parapet wall.

8. Lift Overrun

9. A.O.V (Automatic Opening Vent)

General Notes

 Lift /8 persons / 630kg Car: 1100x1400 Shaft: 2000x1750

All Existing Windows to be replaced with new windows