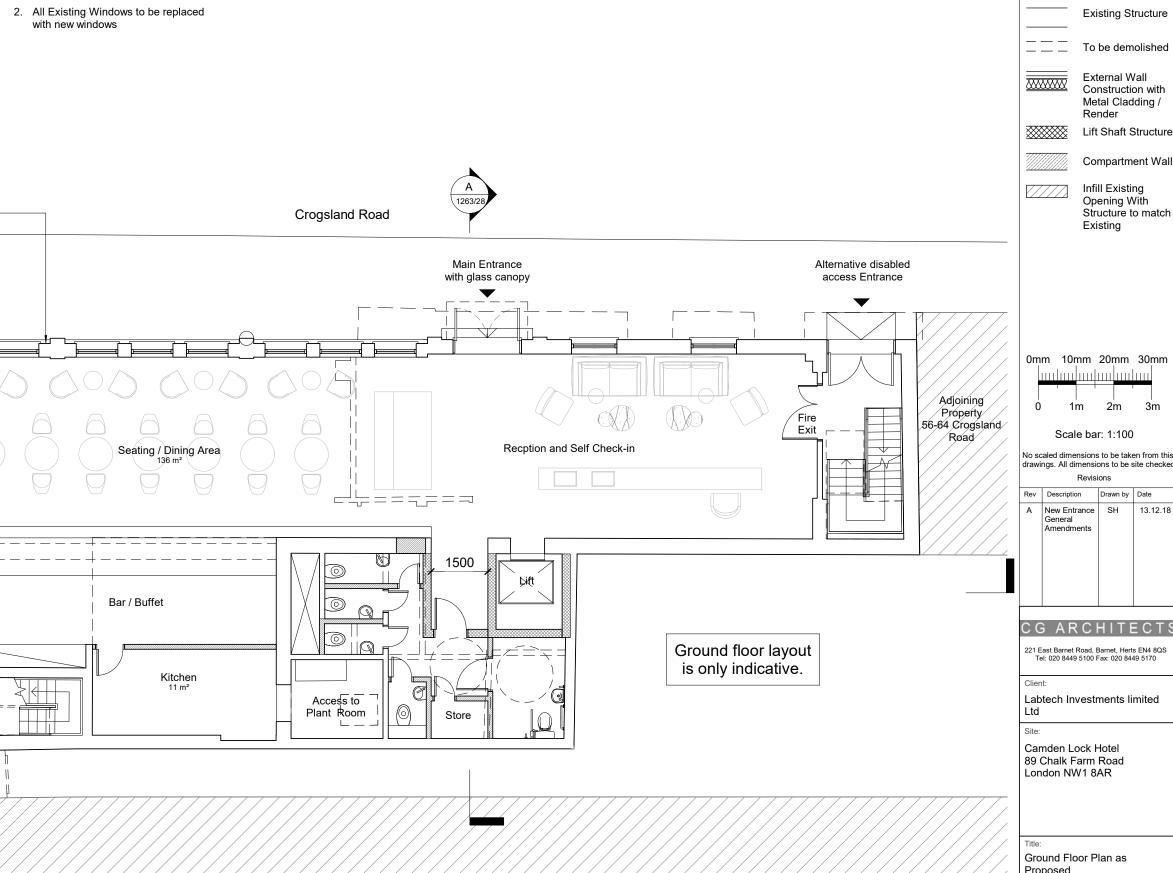

## **General Notes**

Exit

Adjøining Property

87 Chalk Farm Road

1. Lift /8 persons / 630kg Car: 1100x1400 Shaft: 2000x1750

Planning

<u>Key</u>

Drawings for approval

**Existing Structure** 

To be demolished

Construction with Metal Cladding /

Lift Shaft Structure

Compartment Wall

Opening With Structure to match

0mm 10mm 20mm 30mm

No scaled dimensions to be taken from this

| A New Entrance General Amendments SH 13.12.18 | Rev | Description | Drawn by | Date     |
|-----------------------------------------------|-----|-------------|----------|----------|
|                                               | A   | General     | SH       | 13.12.18 |

221 East Barnet Road, Barnet, Herts EN4 8QS Tel: 020 8449 5100 Fax: 020 8449 5170

Labtech Investments limited

Proposed

As indicated(@ A3) SH CG December 2018 Drg No 1263/21 Α