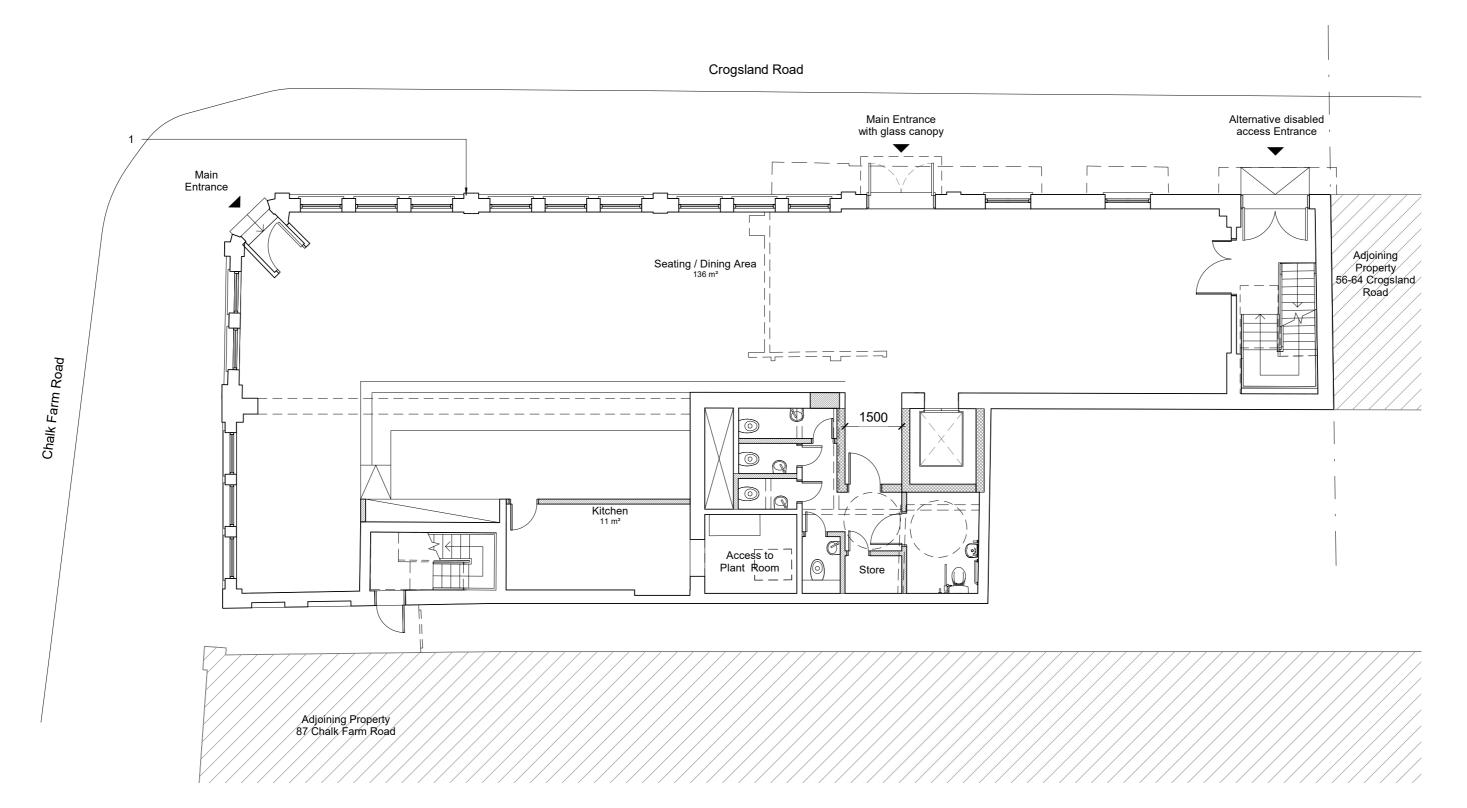

Site Plan as Proposed

1:100

Issue: Planning Drawings for approval. Key Existing Structure To be demolished External Wall Construction with Metal Cladding / Render Lift Shaft Structure Compartment Wall Infill Existing Opening With Structure to match Existing New Aluminium power coated (colour black) Shop Front 2. New Aluminium power coated (colour black) windows 3. Aluminium projecting feature (colour black) 4. Composite Metal Cladding (colour black) 5. Black Render 6. Composite Metal Cladding to Fascia and Columns (colour black) 7. Glass balustrade 8. Lift Overrun 9. A.O.V (Automatic Opening Vent) General Notes . Lift /8 persons / 630kg Car: 1100x1400 Shaft: 2000x1750 All Existing Windows to be replaced with new windows DRAWINGS FOR APPROVAL 0mm 10mm 20mm 0 1m 2m Scale bar: 1:100 No scaled dimensions to be taken from this drawings. All dimensions to be site checked. A New Entrance General Amendm SH 13.12.18 CG ARCHITECTS 221 East Barnet Road, Barnet, Herts EN4 8QS Tel: 020 8449 5100 Fax: 020 8449 5170 Client: Labtech Investments limited Ltd

Camden Lock Hotel 89 Chalk Farm Road London NW1 8AR

Title: Site Plan as Proposed

Scale: As indicated(@ A2)

December 2018

Date:

Drg No 1263/12 Checked:

CG

Drawn: