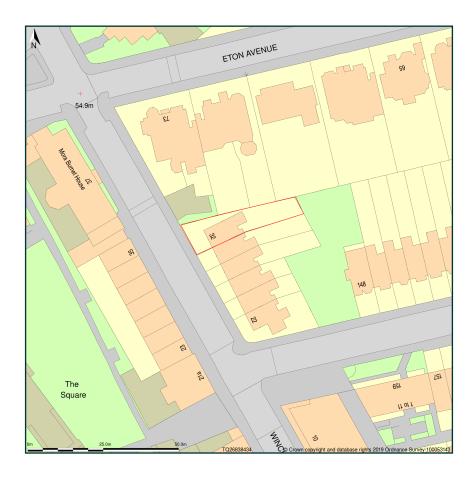

## 32, Winchester Road, London, Camden, NW3 3NT

Site Plan shows area bounded by: 526766.59, 184270.95 526908.02, 184412.37 (at a scale of 1:1250), OSGridRef: TQ26838434. The representation of a road, track or path is no evidence of a right of way. The representation of features as lines is no evidence of a property boundary.