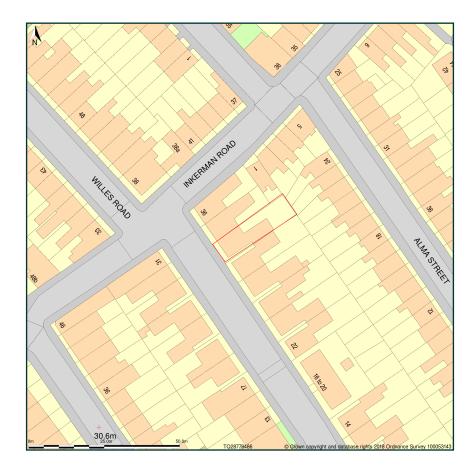

## 32, Willes Road, London, Camden, NW5 3DS

Site Plan shows area bounded by: 528707.25, 184791.32 528848.67, 184932.74 (at a scale of 1:1250), OSGridRef: TQ28778486. The representation of a road, track or path is no evidence of a right of way. The representation of features as lines is no evidence of a property boundary.