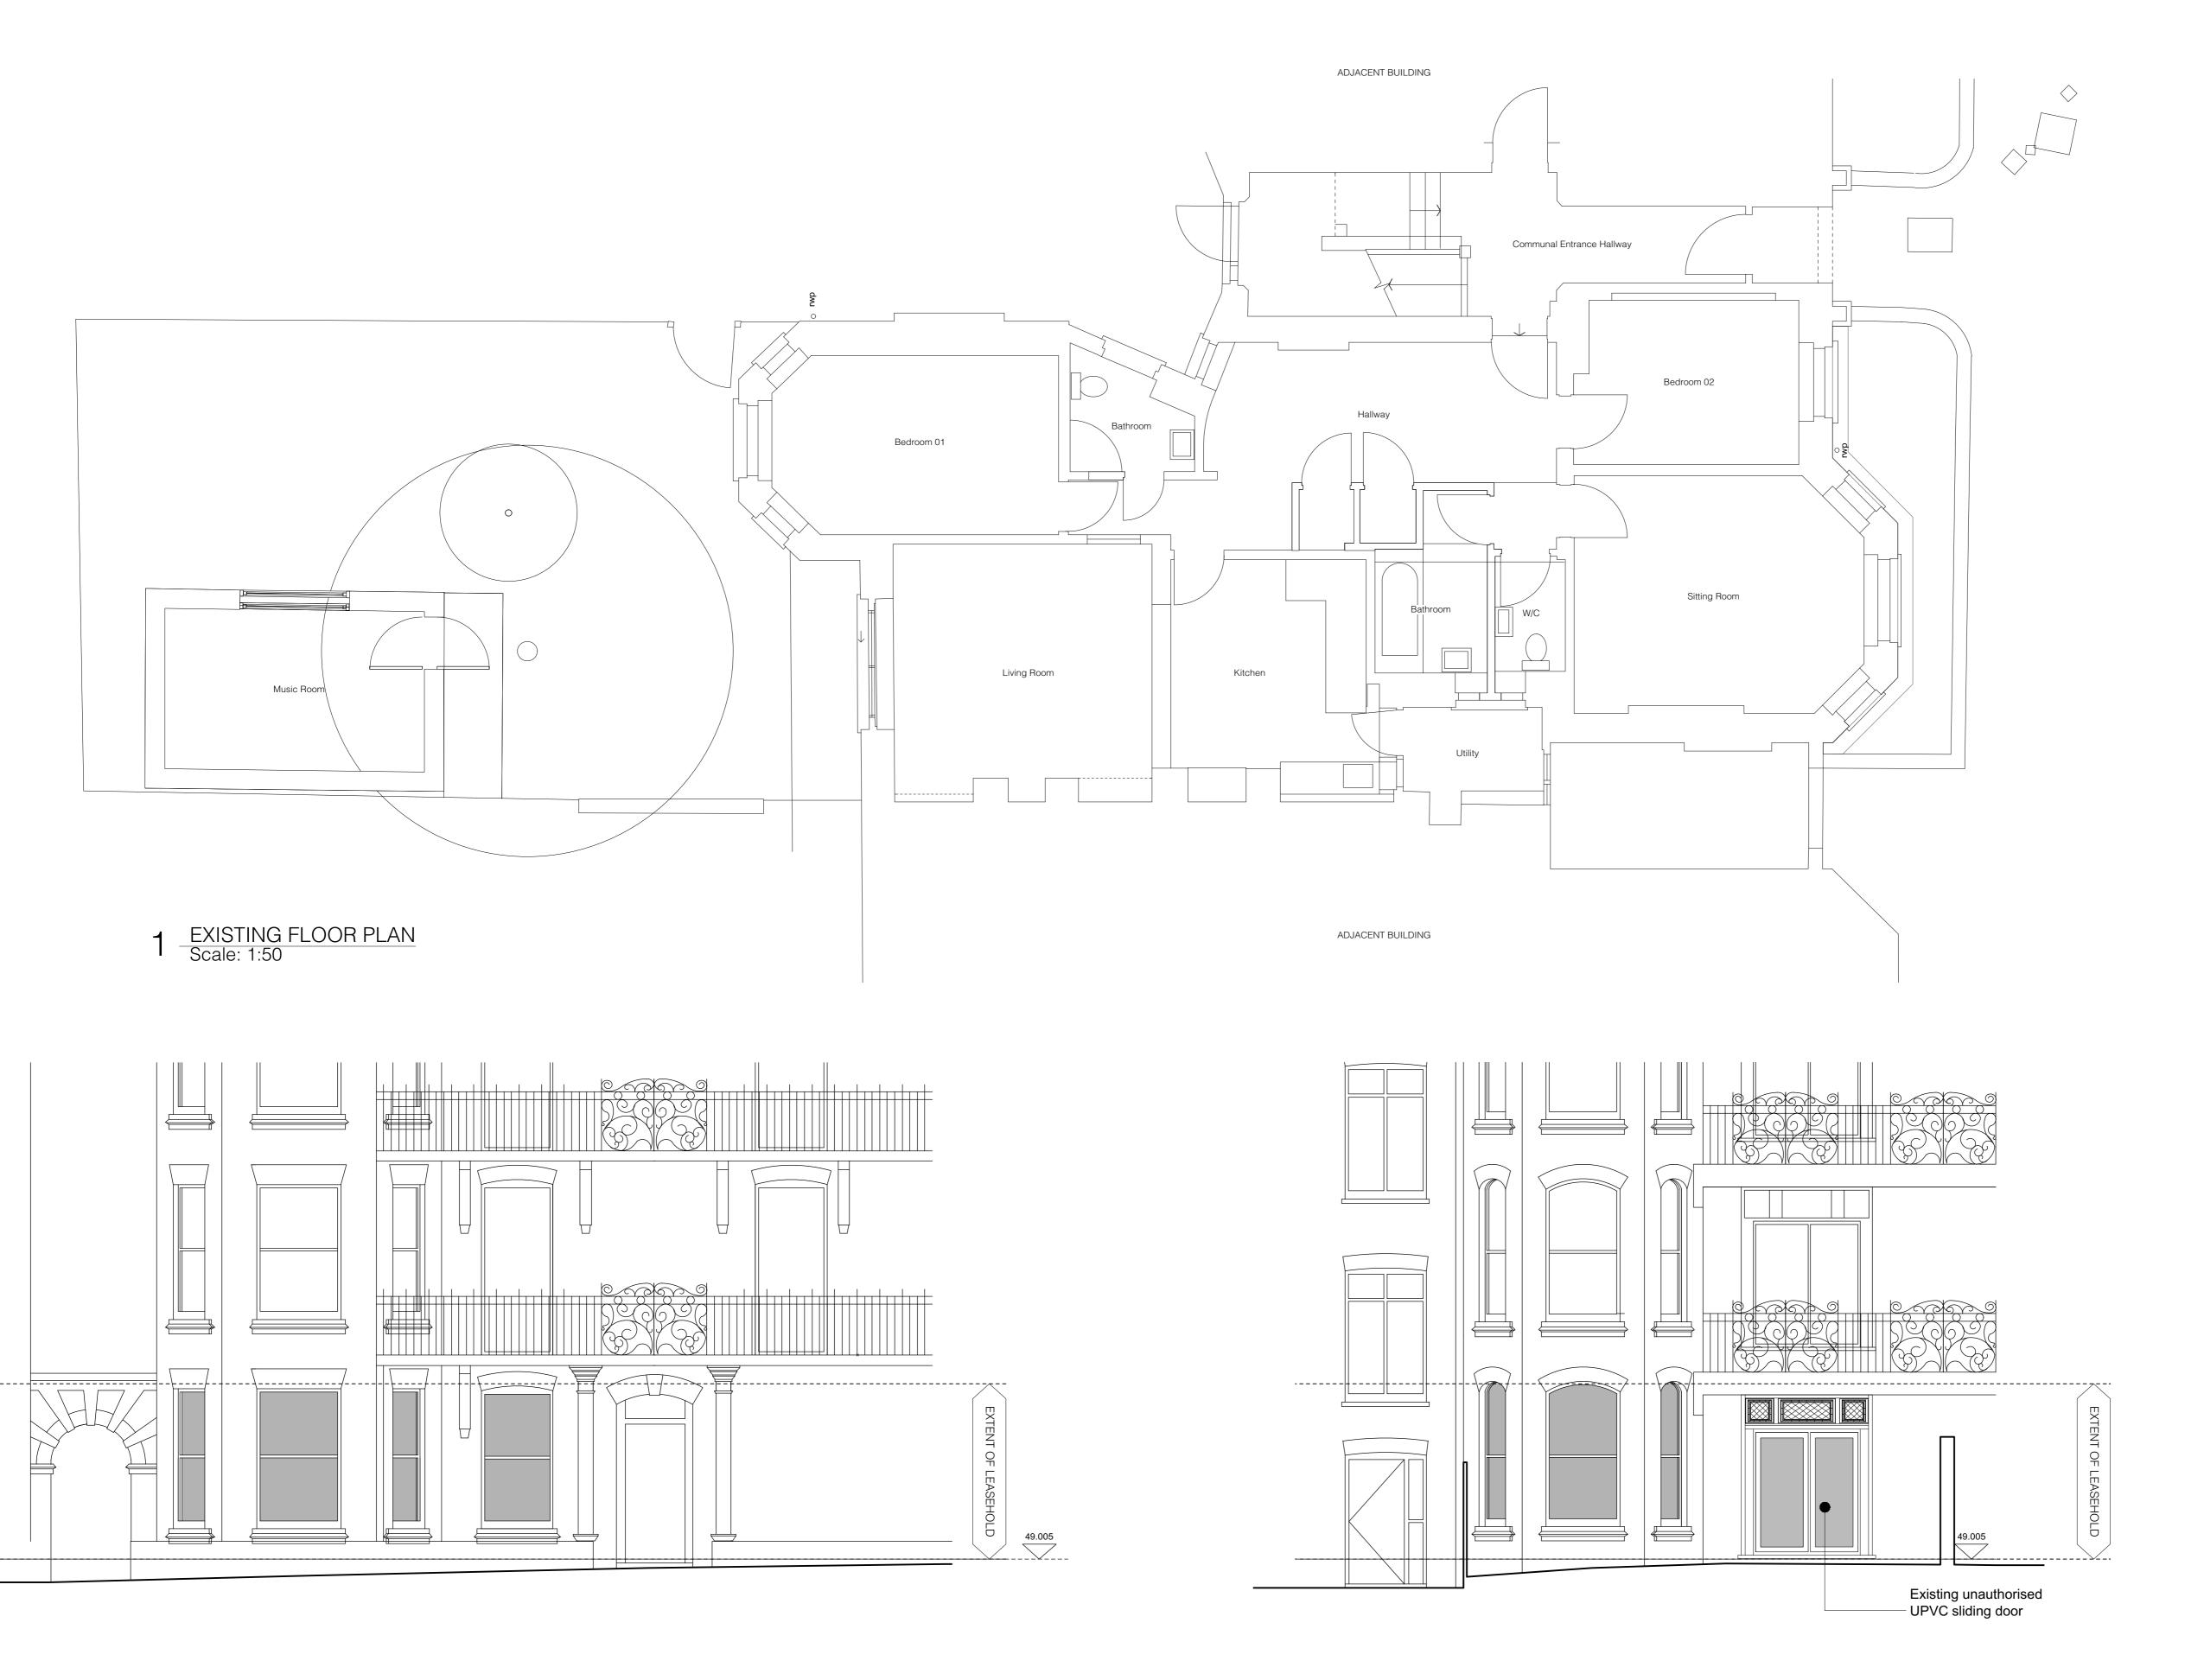

2 EXISTING FRONT ELEVATION Scale: 1:50

EXISTING REAR ELEVATION
Scale: 1:50

- Do not scale off this drawing.
   Any discrepancies to be referred to the Architect.
   This drawing is to be read in conjunction with all relevant specifications and other drawings issued by the Architect, and other specialists.
   This drawing is copyright and is not to be reproduced without RRA permission.
   IF IN DOUBT, ASK.

## www.rraarchitects.com

Hereford Cheltenham London **T** 020 7377 5458 **T** 01432 278707 **T** 01242 269374

Client:

MR AND MRS PERSEY QC

Project:

91 PARLIAMENT HILL MANSIONS, NW5 1NB

Drawing Title:

EXISTING | FLOOR PLAN / ELEVATIONS