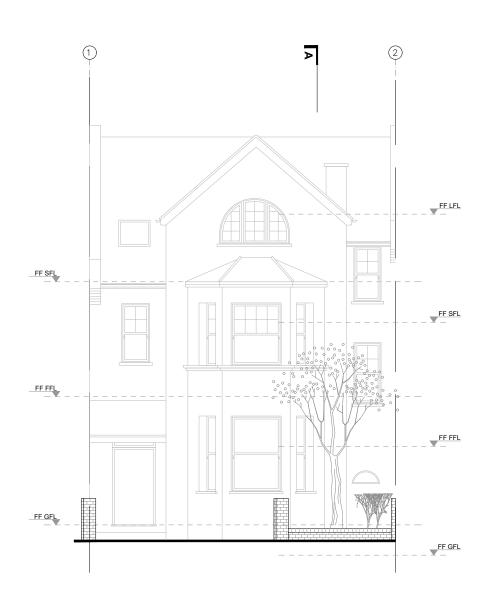

EXISTING FRONT ELEVATION

PROPOSED FRONT ELEVATION

REFERENCE: 13PL

A\_13PL\_PL\_**206** 

**EXISTING AND PROPOSED** FRONT ELEVATIONS (STREET VIEW)

13 PLATT'S LANE, LONDON NW3 7NP

- Not for Construction.
  Drawings are indicative and for information only.
  All dimensions to be checked on site prior to construction or fabrication. Do not scale from this drawing. Any discrepancies should be reported to the architect.
  Where structural elements are shown this is for illustrative purposes only. All structural design to be carried out by suitable qualified structural engineer.
  All work must comply with relevant British Standard and Building Regulations requirements.
  All drawings are to be read in conjunction with specifications and drawings of all other consultants.