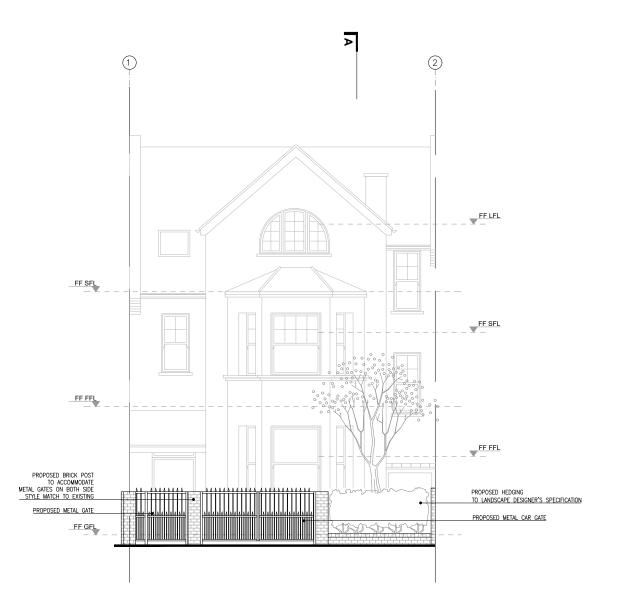

EXISTING FRONT ELEVATION

PROPOSED FRONT ELEVATION

REFERENCE: 13PL

A\_13PL\_PL\_**206** 

**EXISTING AND PROPOSED** FRONT ELEVATIONS (STREET VIEW)

13 PLATT'S LANE, LONDON NW3 7NP

- Not for Construction.
  Drawings are indicative and for information only.
  All dimensions to be checked on site prior to construction or fabrication. Do not scale from this drawing. Any discrepancies should be reported to the architect.
  Where structural elements are shown this is for illustrative purposes only. All structural design to be carried out by suitable qualified structural engineer.
  All work must comply with relevant British Standard and Building Regulations requirements.
  All drawings are to be read in conjunction with specifications and drawings of all other consultants.