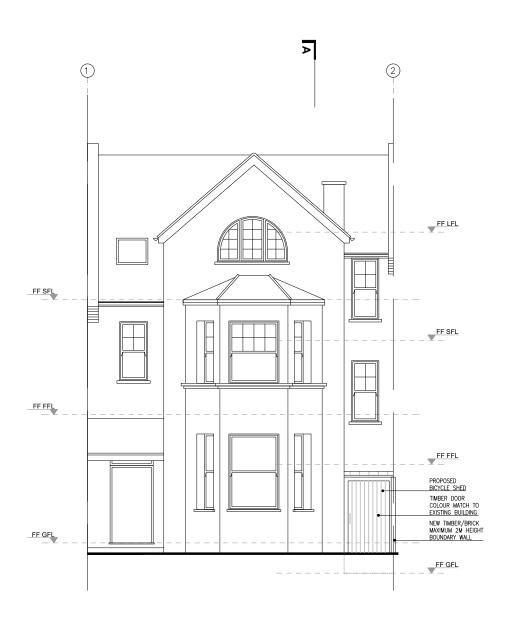

PROPOSED SIDE ELEVATION (NORTH-EAST)

REFERENCE: 13PL

A\_13PL\_PR\_**204A** 

PROPOSED ELEVATION PLAN

DRAWING TITLE:

13 PLATT'S LANE, LONDON NW3 7NP

General Notes:

- Not for Construction.
  Drawings are indicative and for information only.
  All dimensions to be checked on site prior to construction or fabrication. Do not scale from this drawing. Any discrepancies should be reported to the architect.
  Where structural elements are shown this is for illustrative purposes only. All structural design to be carried out by suitable qualified structural engineer.
  All work must comply with relevant British Standard and Building Regulations requirements.
  All drawings are to be read in conjunction with specifications and drawings of all other consultants.

This Drawing is Copyright

REVISION:

23. 10. 2018

DATE:

PLANNING 1:100/ A3 PRINT 14.12.2018 MA

**AKITAKOMARA**RCHITECTS

| TEL:                         | E-MAIL:                     |
|------------------------------|-----------------------------|
| 07481224702                  | info.akarchitects@gmail.com |
| WEB:                         |                             |
| www.akitakomararchitects.com |                             |
| CLIENT:                      |                             |
| SEEMA RAM                    |                             |