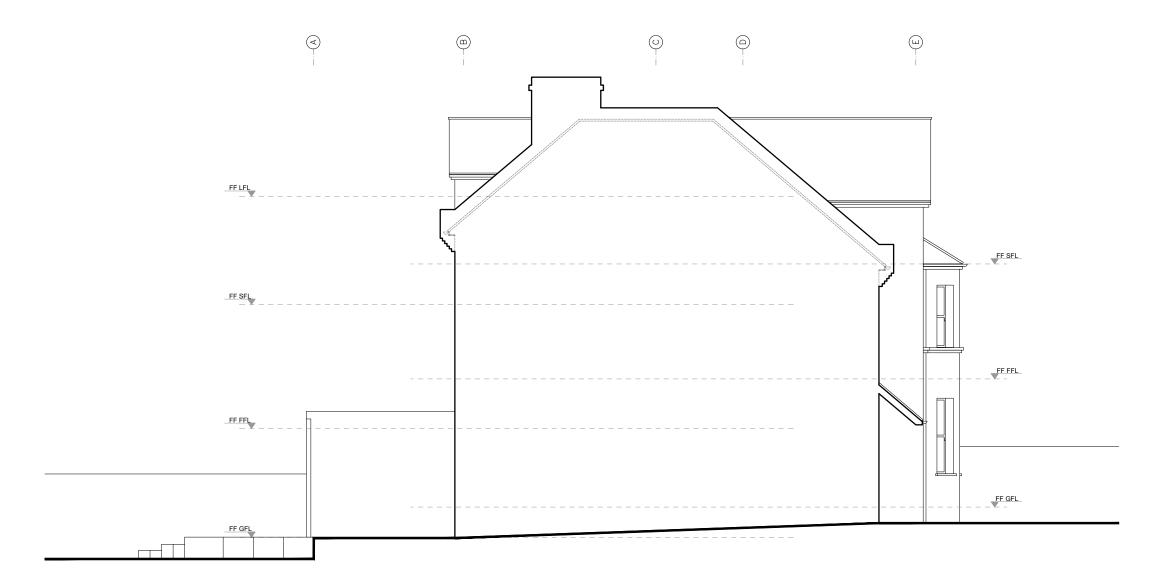

PROPOSED SIDE ELEVATION (SOUTH-WEST)

REFERENCE: 13PL

A\_13PL\_PR\_**205A** DRAWING TITLE:

PROPOSED ELEVATION PLAN

13 PLATT'S LANE, LONDON NW3 7NP

General Notes:

- Not for Construction.
  Drawings are indicative and for information only.
  All dimensions to be checked on site prior to construction or fabrication. Do not scale from this drawing. Any discrepancies should be reported to the architect.
  Where structural elements are shown this is for illustrative purposes only. All structural design to be carried out by suitable qualified structural engineer.
  All work must comply with relevant British Standard and Building Regulations requirements.
  All drawings are to be read in conjunction with specifications and drawings of all other consultants.

This Drawing is Copyright

REVISION:

23. 10. 2018

DATE:

PLANNING 1:100/ A3 PRINT 14.12.2018 MA

**AKITAKOMARA**RCHITECTS

07481224702 info.akarchitects@gmail.com WEB: www.akitakomararchitects.com

SEEMA RAM