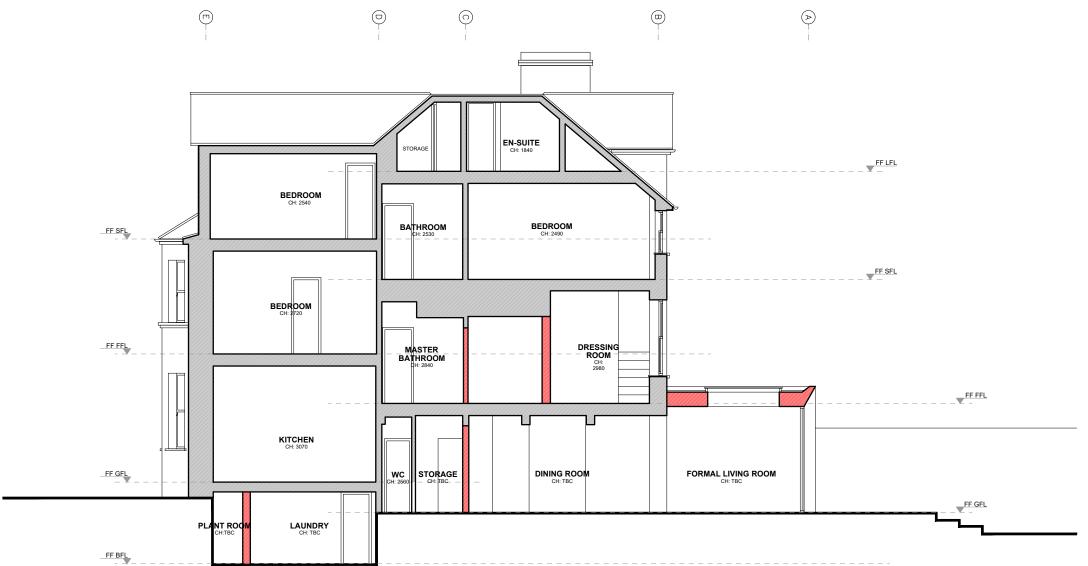

SEEMA RAM

PROPOSED A-A SECTION PLAN

0 1 2 3 4 5m

| STATUS:    | SCALE:          |
|------------|-----------------|
| PLANNING   | 1:100/ A3 PRINT |
| DATE:      | DRAWER:         |
| 14.12.2018 | MA              |