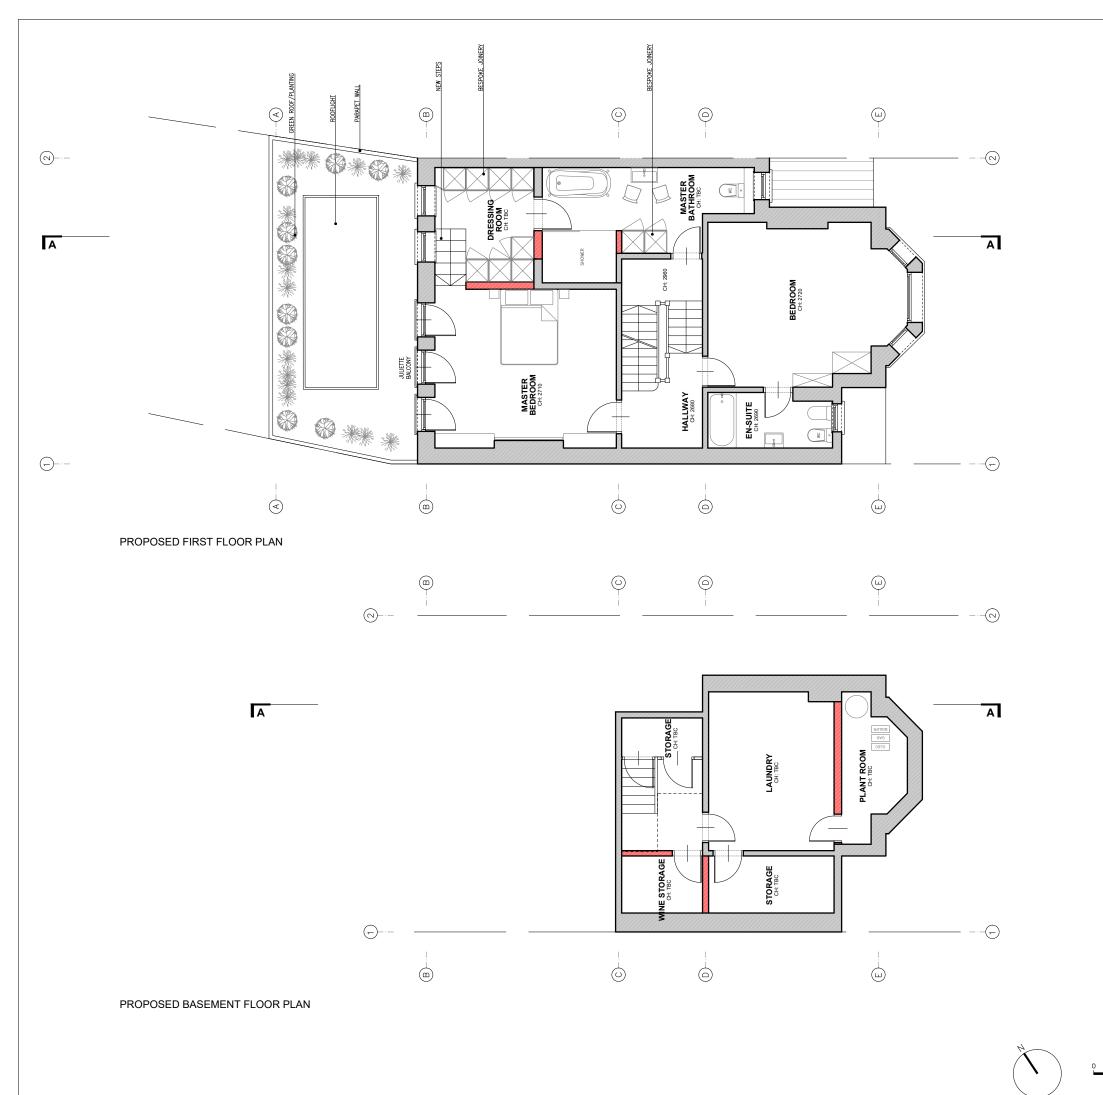

REFERENCE: 13PL A\_13PL\_PR\_**201A** PROPOSED FIRST AND BASEMENT FLOOR PLANS

13 PLATT'S LANE, LONDON

REVISION:

23. 10. 2018

PLANNING 1:100/ A3 PRINT MA

AKITAKOMARARCHITECTS

| TEL:                         | E-MAIL:                     |
|------------------------------|-----------------------------|
| 07481224702                  | info.akarchitects@gmail.com |
| WEB:                         | •                           |
| www.akitakomararchitects.com |                             |
| CLIENT                       |                             |