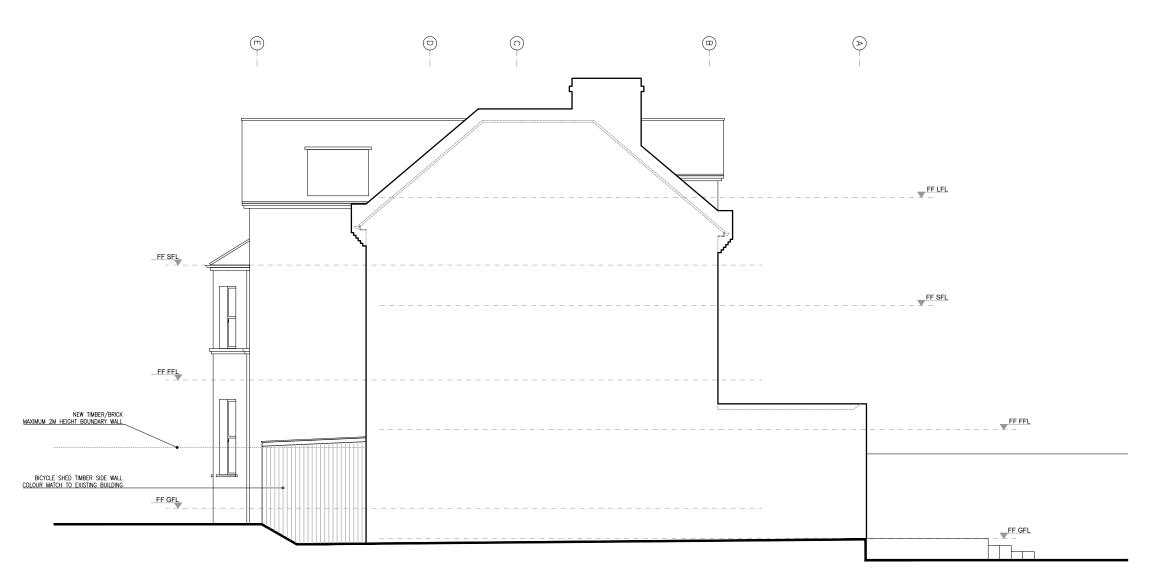

PROPOSED SIDE ELEVATION (NORTH-EAST)

REFERENCE: 13PL

A\_13PL\_PR\_**204A** 

PROPOSED ELEVATION PLAN

DRAWING TITLE:

13 PLATT'S LANE, LONDON NW3 7NP

General Notes:

- Not for Construction.
  Drawings are indicative and for information only.
  All dimensions to be checked on site prior to construction or fabrication. Do not scale from this drawing. Any discrepancies should be reported to the architect.
  Where structural elements are shown this is for illustrative purposes only. All structural design to be carried out by suitable qualified structural engineer.
  All work must comply with relevant British Standard and Building Regulations requirements.
  All drawings are to be read in conjunction with specifications and drawings of all other consultants.

This Drawing is Copyright

REVISION:

23. 10. 2018

DATE:

PLANNING 1:100/ A3 PRINT 14.12.2018 MA

**AKITAKOMARA**RCHITECTS

| TEL:                         | E-MAIL:                     |
|------------------------------|-----------------------------|
| 07481224702                  | info.akarchitects@gmail.com |
| WEB:                         |                             |
| www.akitakomararchitects.com |                             |
| CLIENT:                      |                             |
| SEEMA RAM                    |                             |