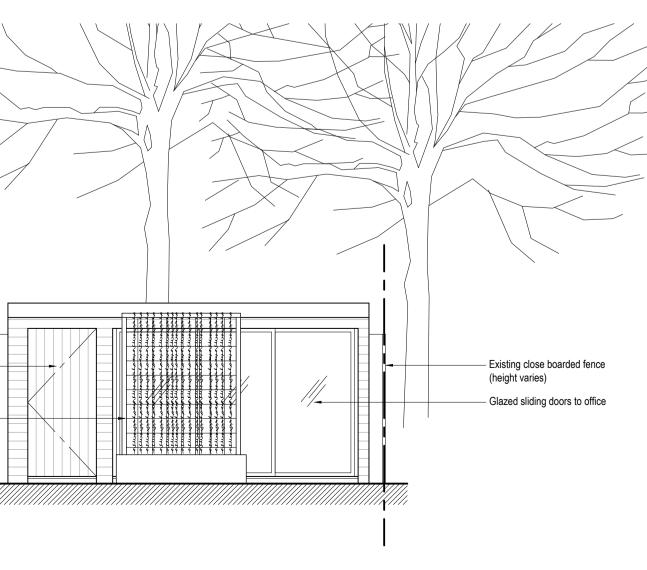

Timber clad walls and store room door

> Timber framed trellis with privacy planting

## SCALE - 1:50 @ A1 1:100 @ A3

0 1m 2m 3m 4m 5m

Proposed Section B

Proposed Front Elevation

DO NOT SCALE FROM THIS DRAWING. THE AUTHOR OF THIS DRAWING TAKES NO RESPONSIBILITY FOR ANY DIMENSIONS OBTAINED BY MEASURING OR SCALING FROM THIS DRAWING AND NO RELIANCE MAY BE PLACED ON SUCH DIMENSIONS. ALL DIMENSIONS MUST BE CHECKED AND VERIFIED ON SITE BY THE CONTRACTOR BEFORE COMMENCING ANY WORK OR PRODUCING DRAWINGS. RML ARCHITECTURE MUST BE NOTIFIED IMMEDIATELY OF ANY ERRORS OR DISCREPANCIES PRIOR TO THE COMMENCEMENT OF WORK.