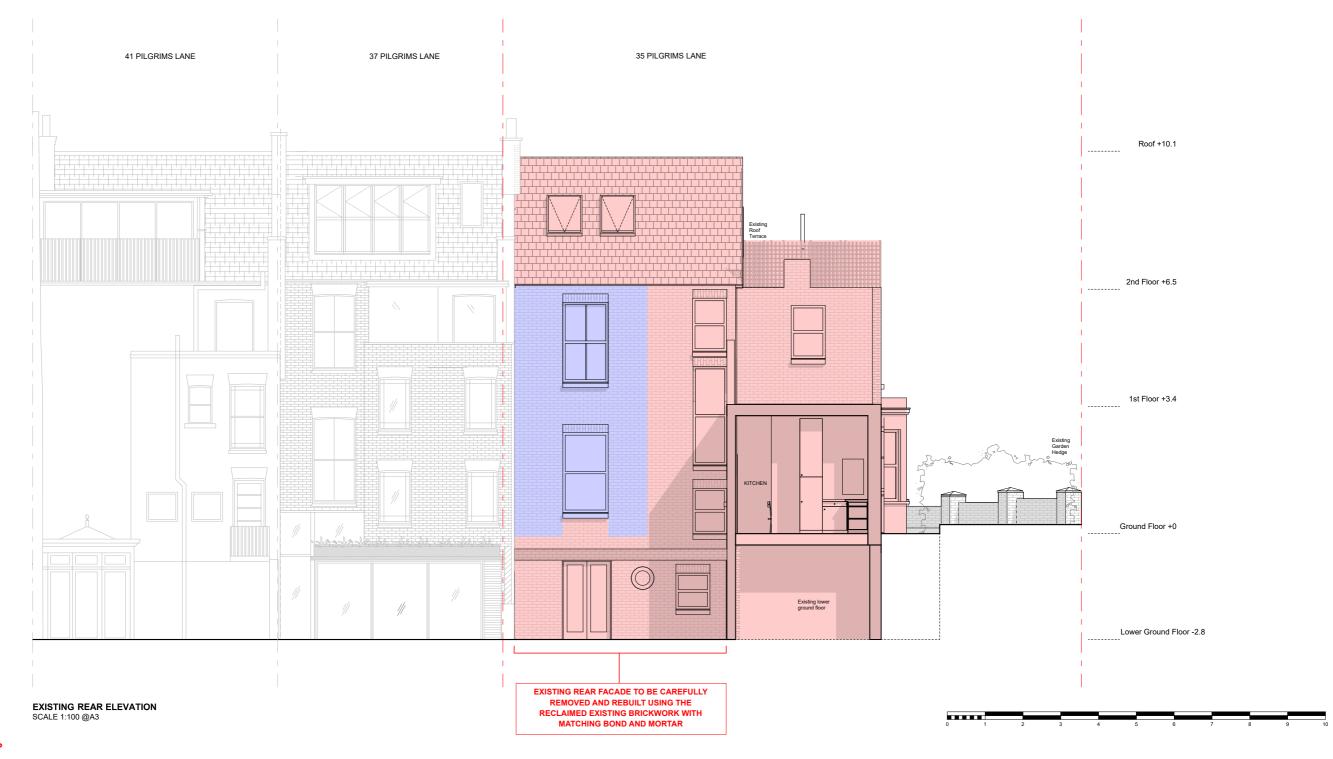

| Project:                       |  |  |  |  |
|--------------------------------|--|--|--|--|
| Pilgrims Lane, London, NW3 1SS |  |  |  |  |
|                                |  |  |  |  |
|                                |  |  |  |  |

| Project Number: |           | Date:       |
|-----------------|-----------|-------------|
| 215             |           | 19/02/2018  |
| Scale:          | Drawn By: | Checked By: |
| 1:100 @A3       | AS        | TW          |

| 11 Waterloo Court, 10 Theed Street, London SE1 8ST<br>+44 (0)20 7928 2092 / info@alma~nac.com |                 | alma-na   | ac |
|-----------------------------------------------------------------------------------------------|-----------------|-----------|----|
| Existing Elevations                                                                           |                 |           |    |
| Title:                                                                                        |                 |           |    |
| P06                                                                                           | Planning        | 05        |    |
| Drawing Number:                                                                               | Drawing Status: | Revision: |    |