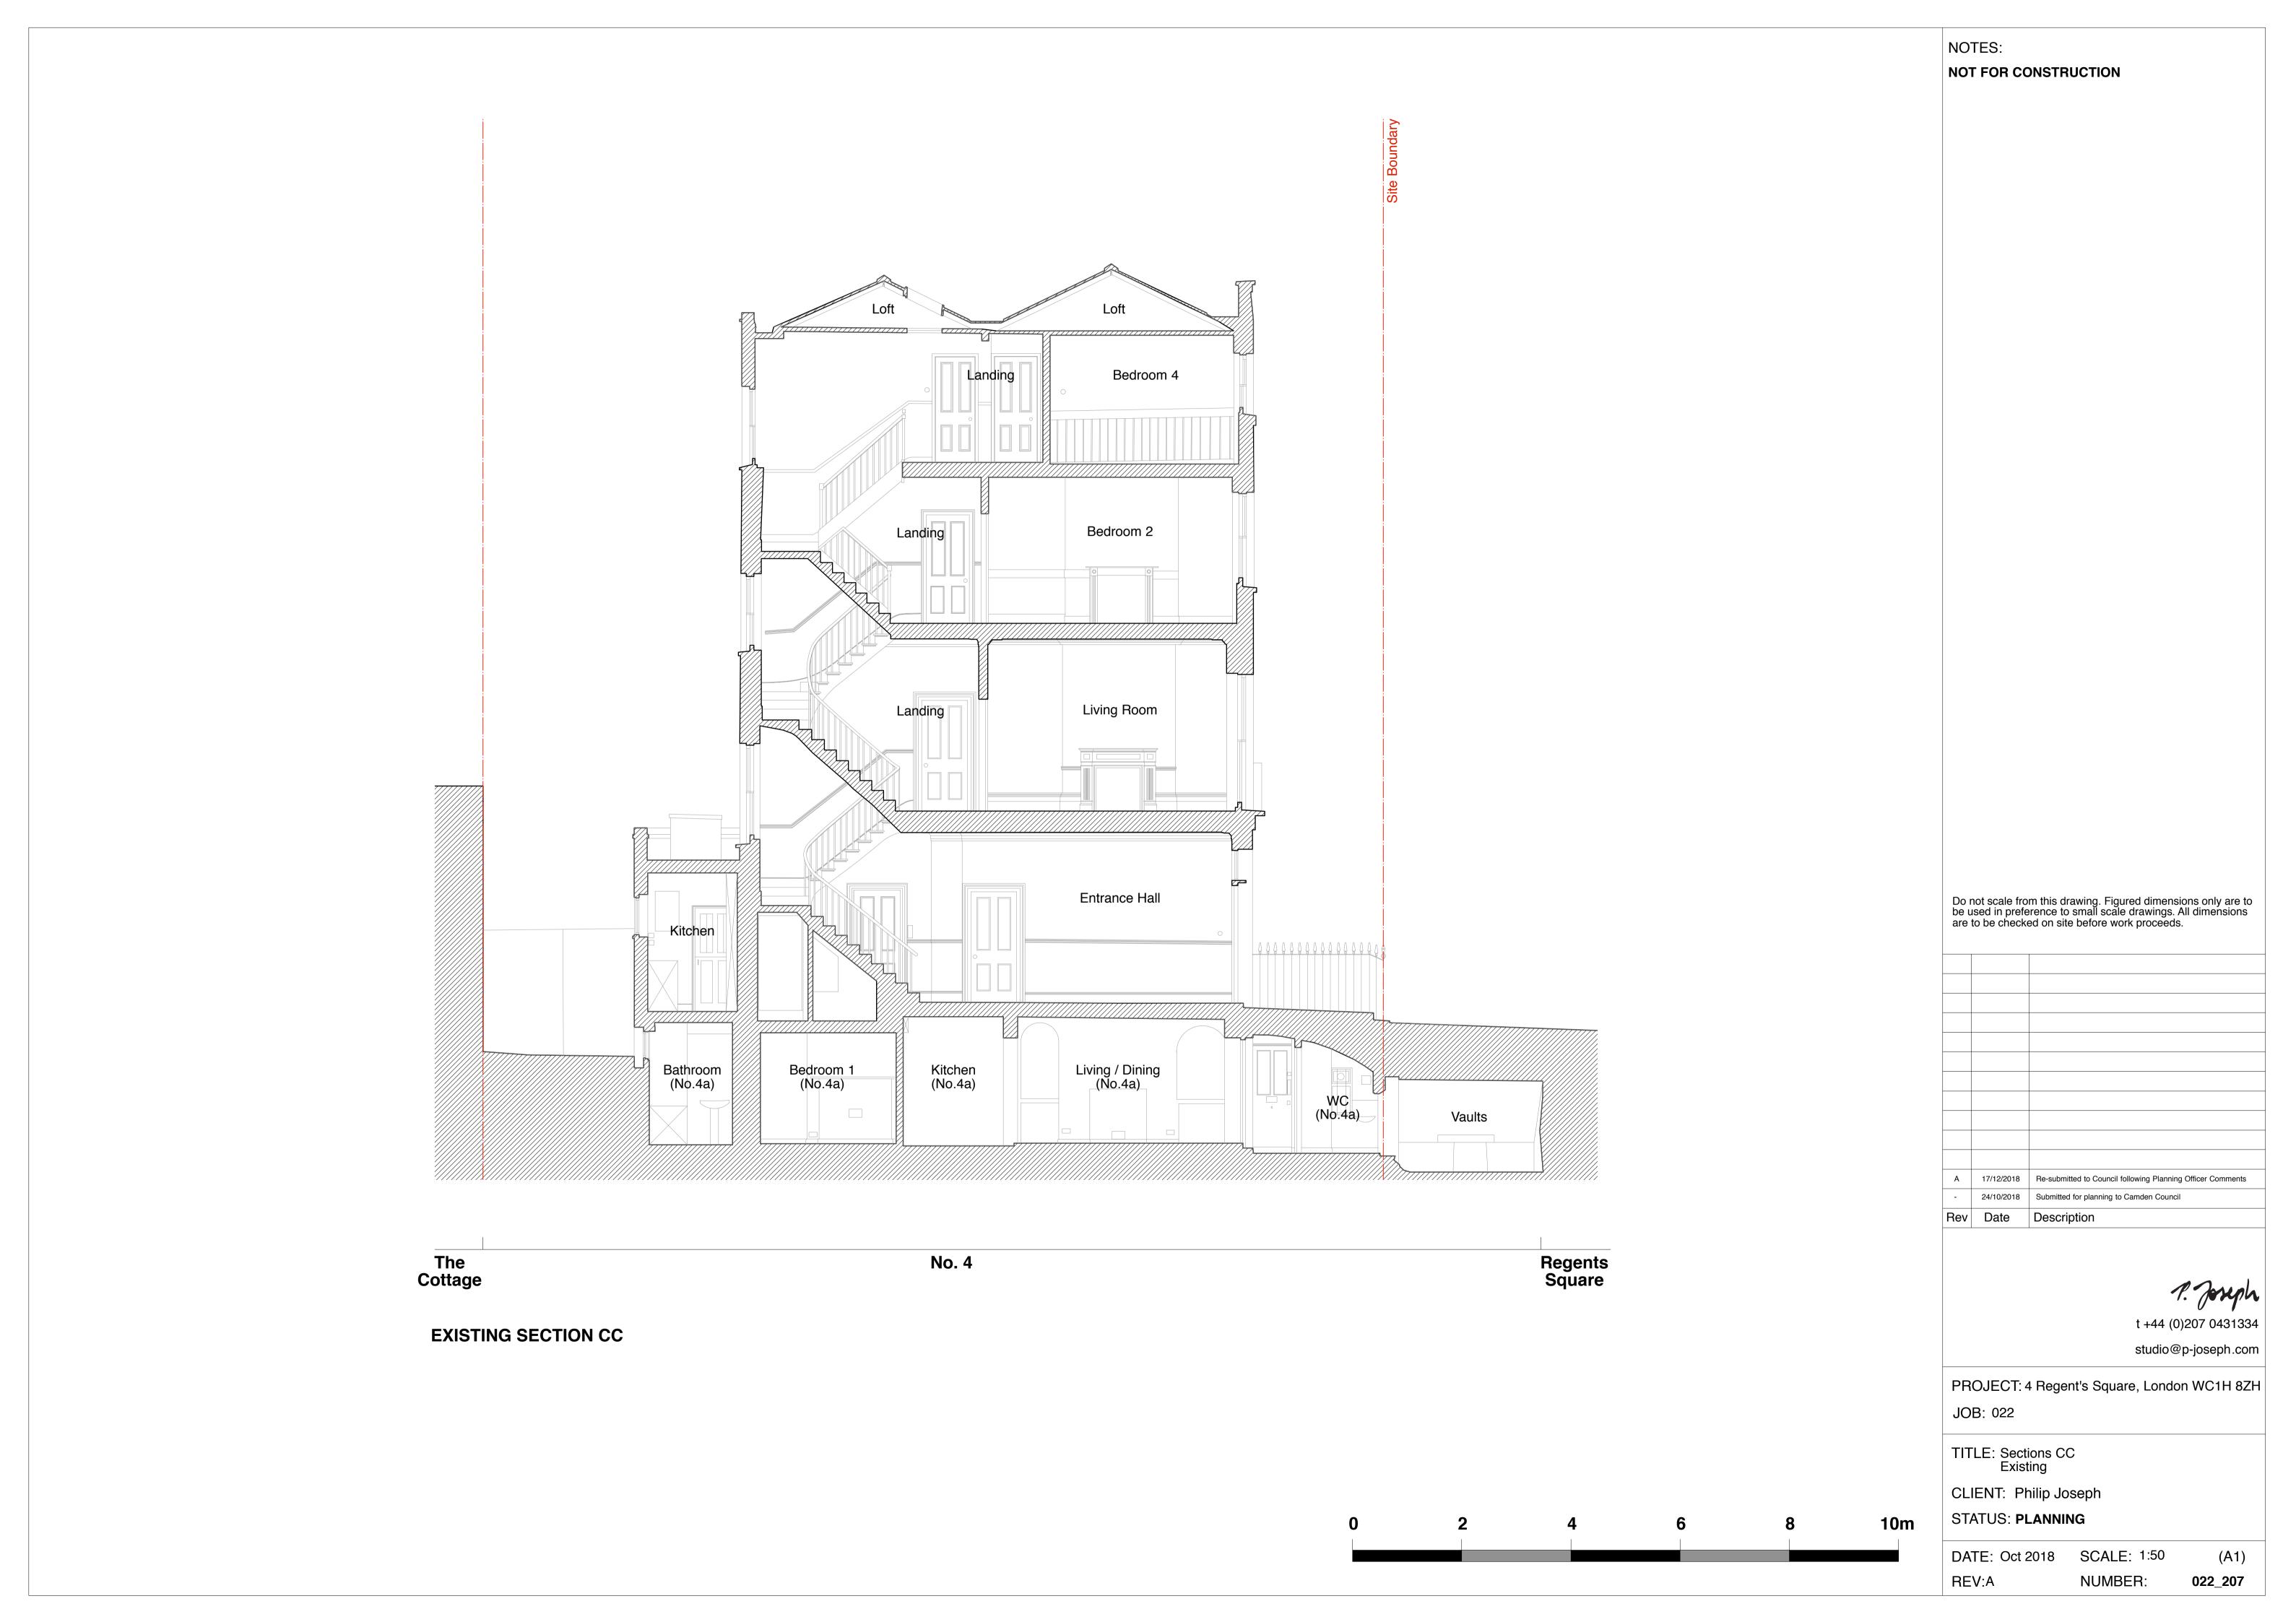

NOTES: NOT FOR CONSTRUCTION Bedroom 3 Kitchenette Bedroom 2 Bathroom Living Room Study Existing single glazed window to be replaced Do not scale from this drawing. Figured dimensions only are to be used in preference to small scale drawings. All dimensions are to be checked on site before work proceeds. Dining Room Rear Garden Lightwell Living / Dining Room (No.4a) Bedroom 1 Lightwell (No.4a) Vault 17/12/2018 Re-submitted to Council following Planning Officer Comments 20/11/2018 Re-submitted for planning to Camden Council Existing single glazed window to be replaced 24/10/2018 Submitted for planning to Camden Council Rev Date Description Regents Square The No. 4 Cottage t +44 (0)207 0431334 **EXISTING SECTION DD** studio@p-joseph.com PROJECT: 4 Regent's Square, London WC1H 8ZH JOB: 022 TITLE: Section DD Existing CLIENT: Philip Joseph STATUS: **PLANNING** SCALE: 1:50 DATE: Oct 2018 (A1) REV:B NUMBER: 22\_208