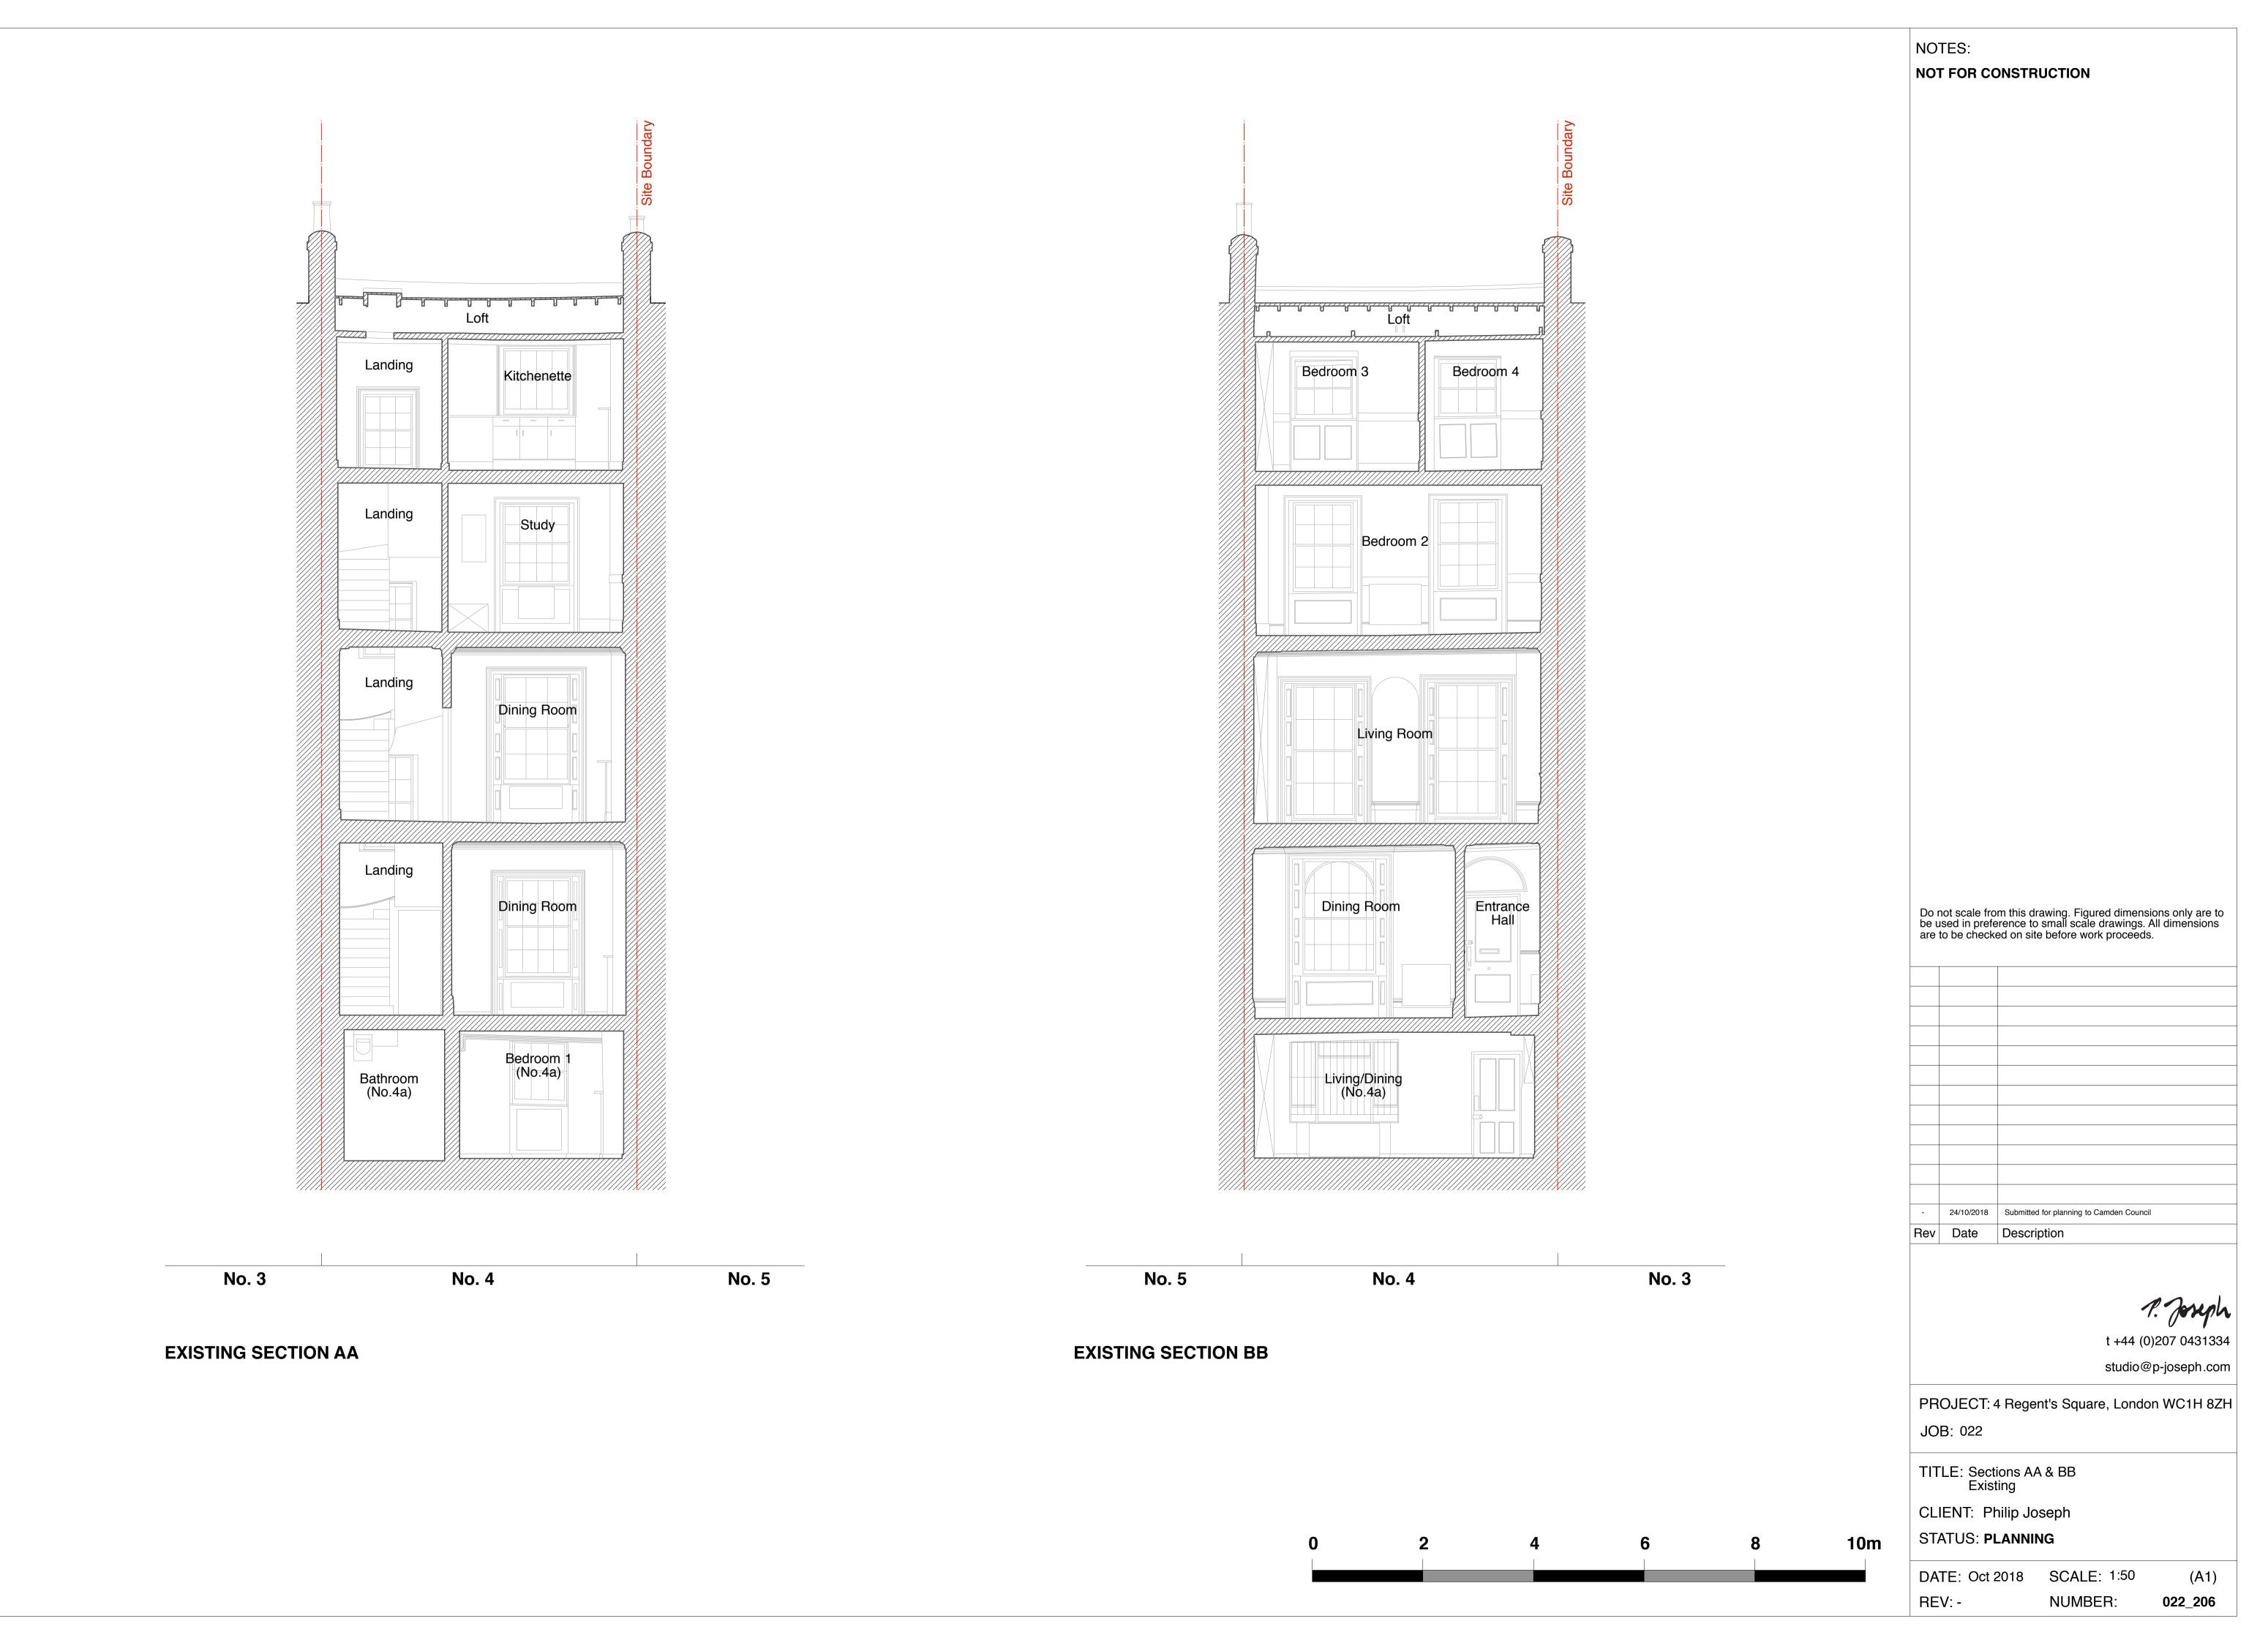

NOTES: NOT FOR CONSTRUCTION Bedroom 3 Kitchenette Bedroom 2 Bathroom Living Room Study Existing single glazed window to be replaced Do not scale from this drawing. Figured dimensions only are to be used in preference to small scale drawings. All dimensions are to be checked on site before work proceeds. Dining Room Rear Garden Lightwell Living / Dining Room (No.4a) Bedroom 1 Lightwell (No.4a) Vault 17/12/2018 Re-submitted to Council following Planning Officer Comments 20/11/2018 Re-submitted for planning to Camden Council Existing single glazed window to be replaced 24/10/2018 Submitted for planning to Camden Council Rev Date Description Regents Square The No. 4 Cottage t +44 (0)207 0431334 **EXISTING SECTION DD** studio@p-joseph.com PROJECT: 4 Regent's Square, London WC1H 8ZH JOB: 022 TITLE: Section DD Existing CLIENT: Philip Joseph STATUS: **PLANNING** SCALE: 1:50 DATE: Oct 2018 (A1) REV:B NUMBER: 22\_208