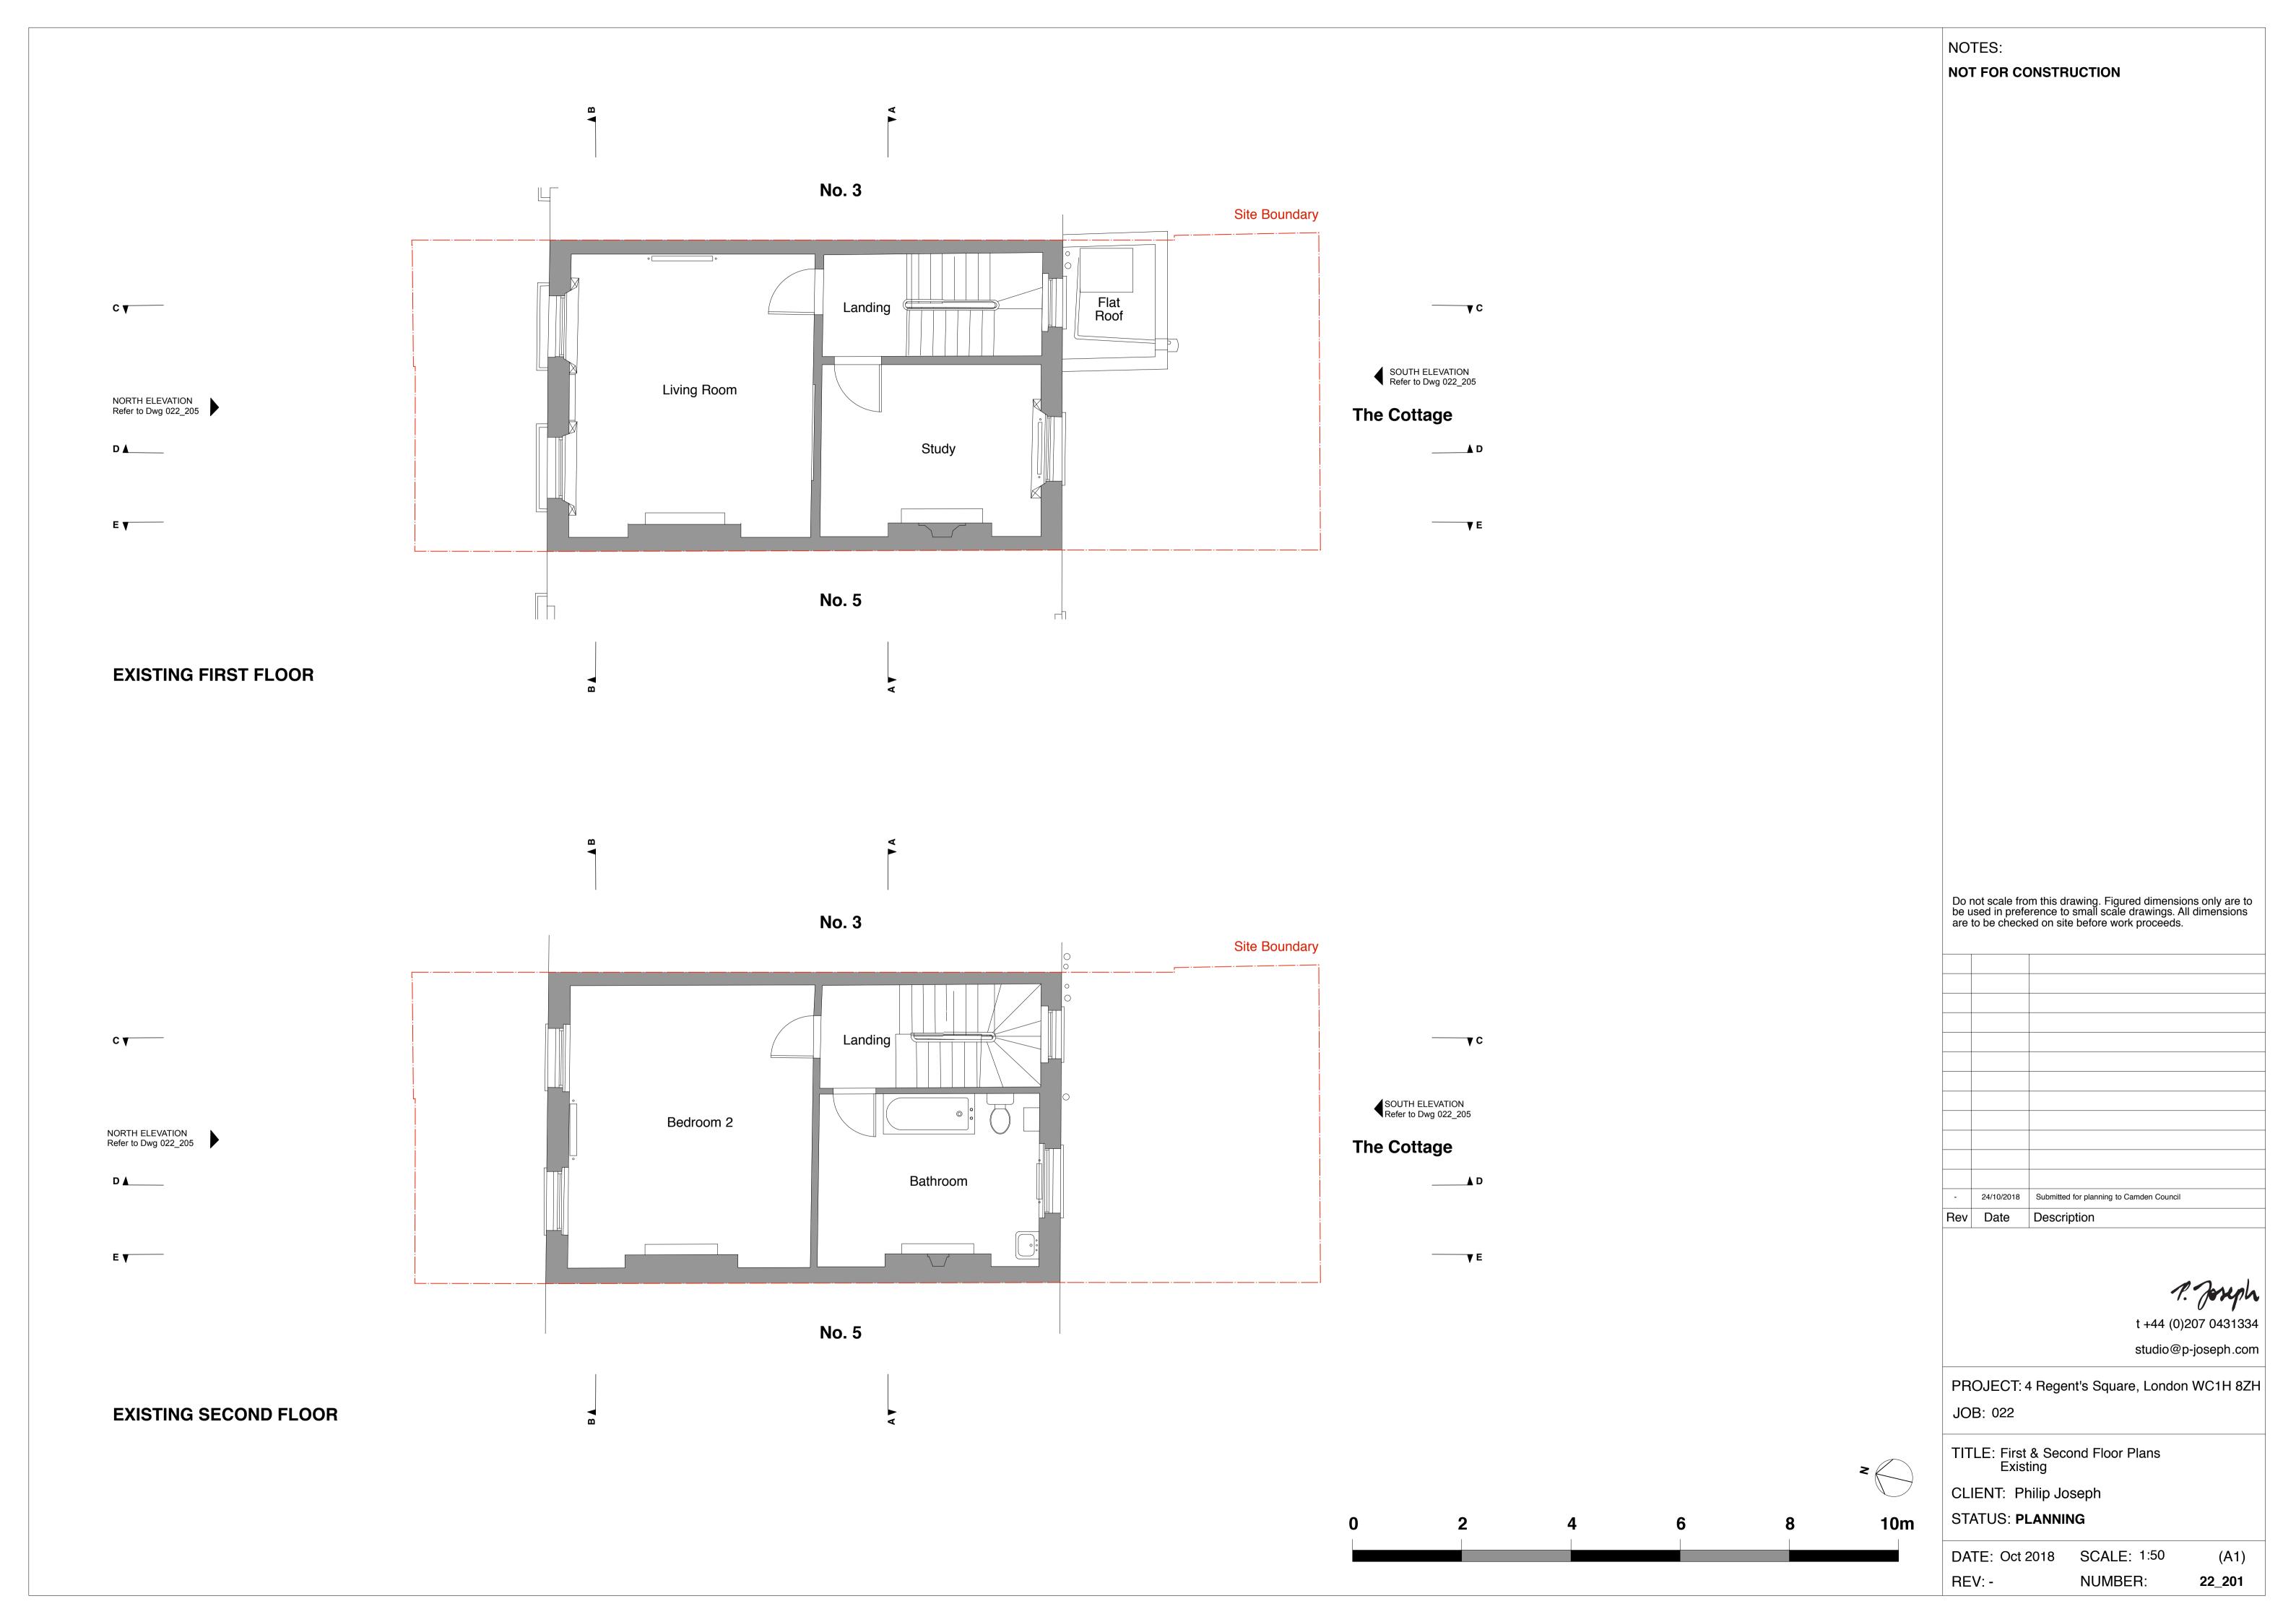

NOTES: NOT FOR CONSTRUCTION Bedroom 3 Kitchenette Bedroom 2 Bathroom Living Room Study Existing single glazed window to be replaced Do not scale from this drawing. Figured dimensions only are to be used in preference to small scale drawings. All dimensions are to be checked on site before work proceeds. Dining Room Rear Garden Lightwell Living / Dining Room (No.4a) Bedroom 1 Lightwell (No.4a) Vault 17/12/2018 Re-submitted to Council following Planning Officer Comments 20/11/2018 Re-submitted for planning to Camden Council Existing single glazed window to be replaced 24/10/2018 Submitted for planning to Camden Council Rev Date Description Regents Square The No. 4 Cottage t +44 (0)207 0431334 **EXISTING SECTION DD** studio@p-joseph.com PROJECT: 4 Regent's Square, London WC1H 8ZH JOB: 022 TITLE: Section DD Existing CLIENT: Philip Joseph STATUS: **PLANNING** SCALE: 1:50 DATE: Oct 2018 (A1) REV:B NUMBER: 22\_208