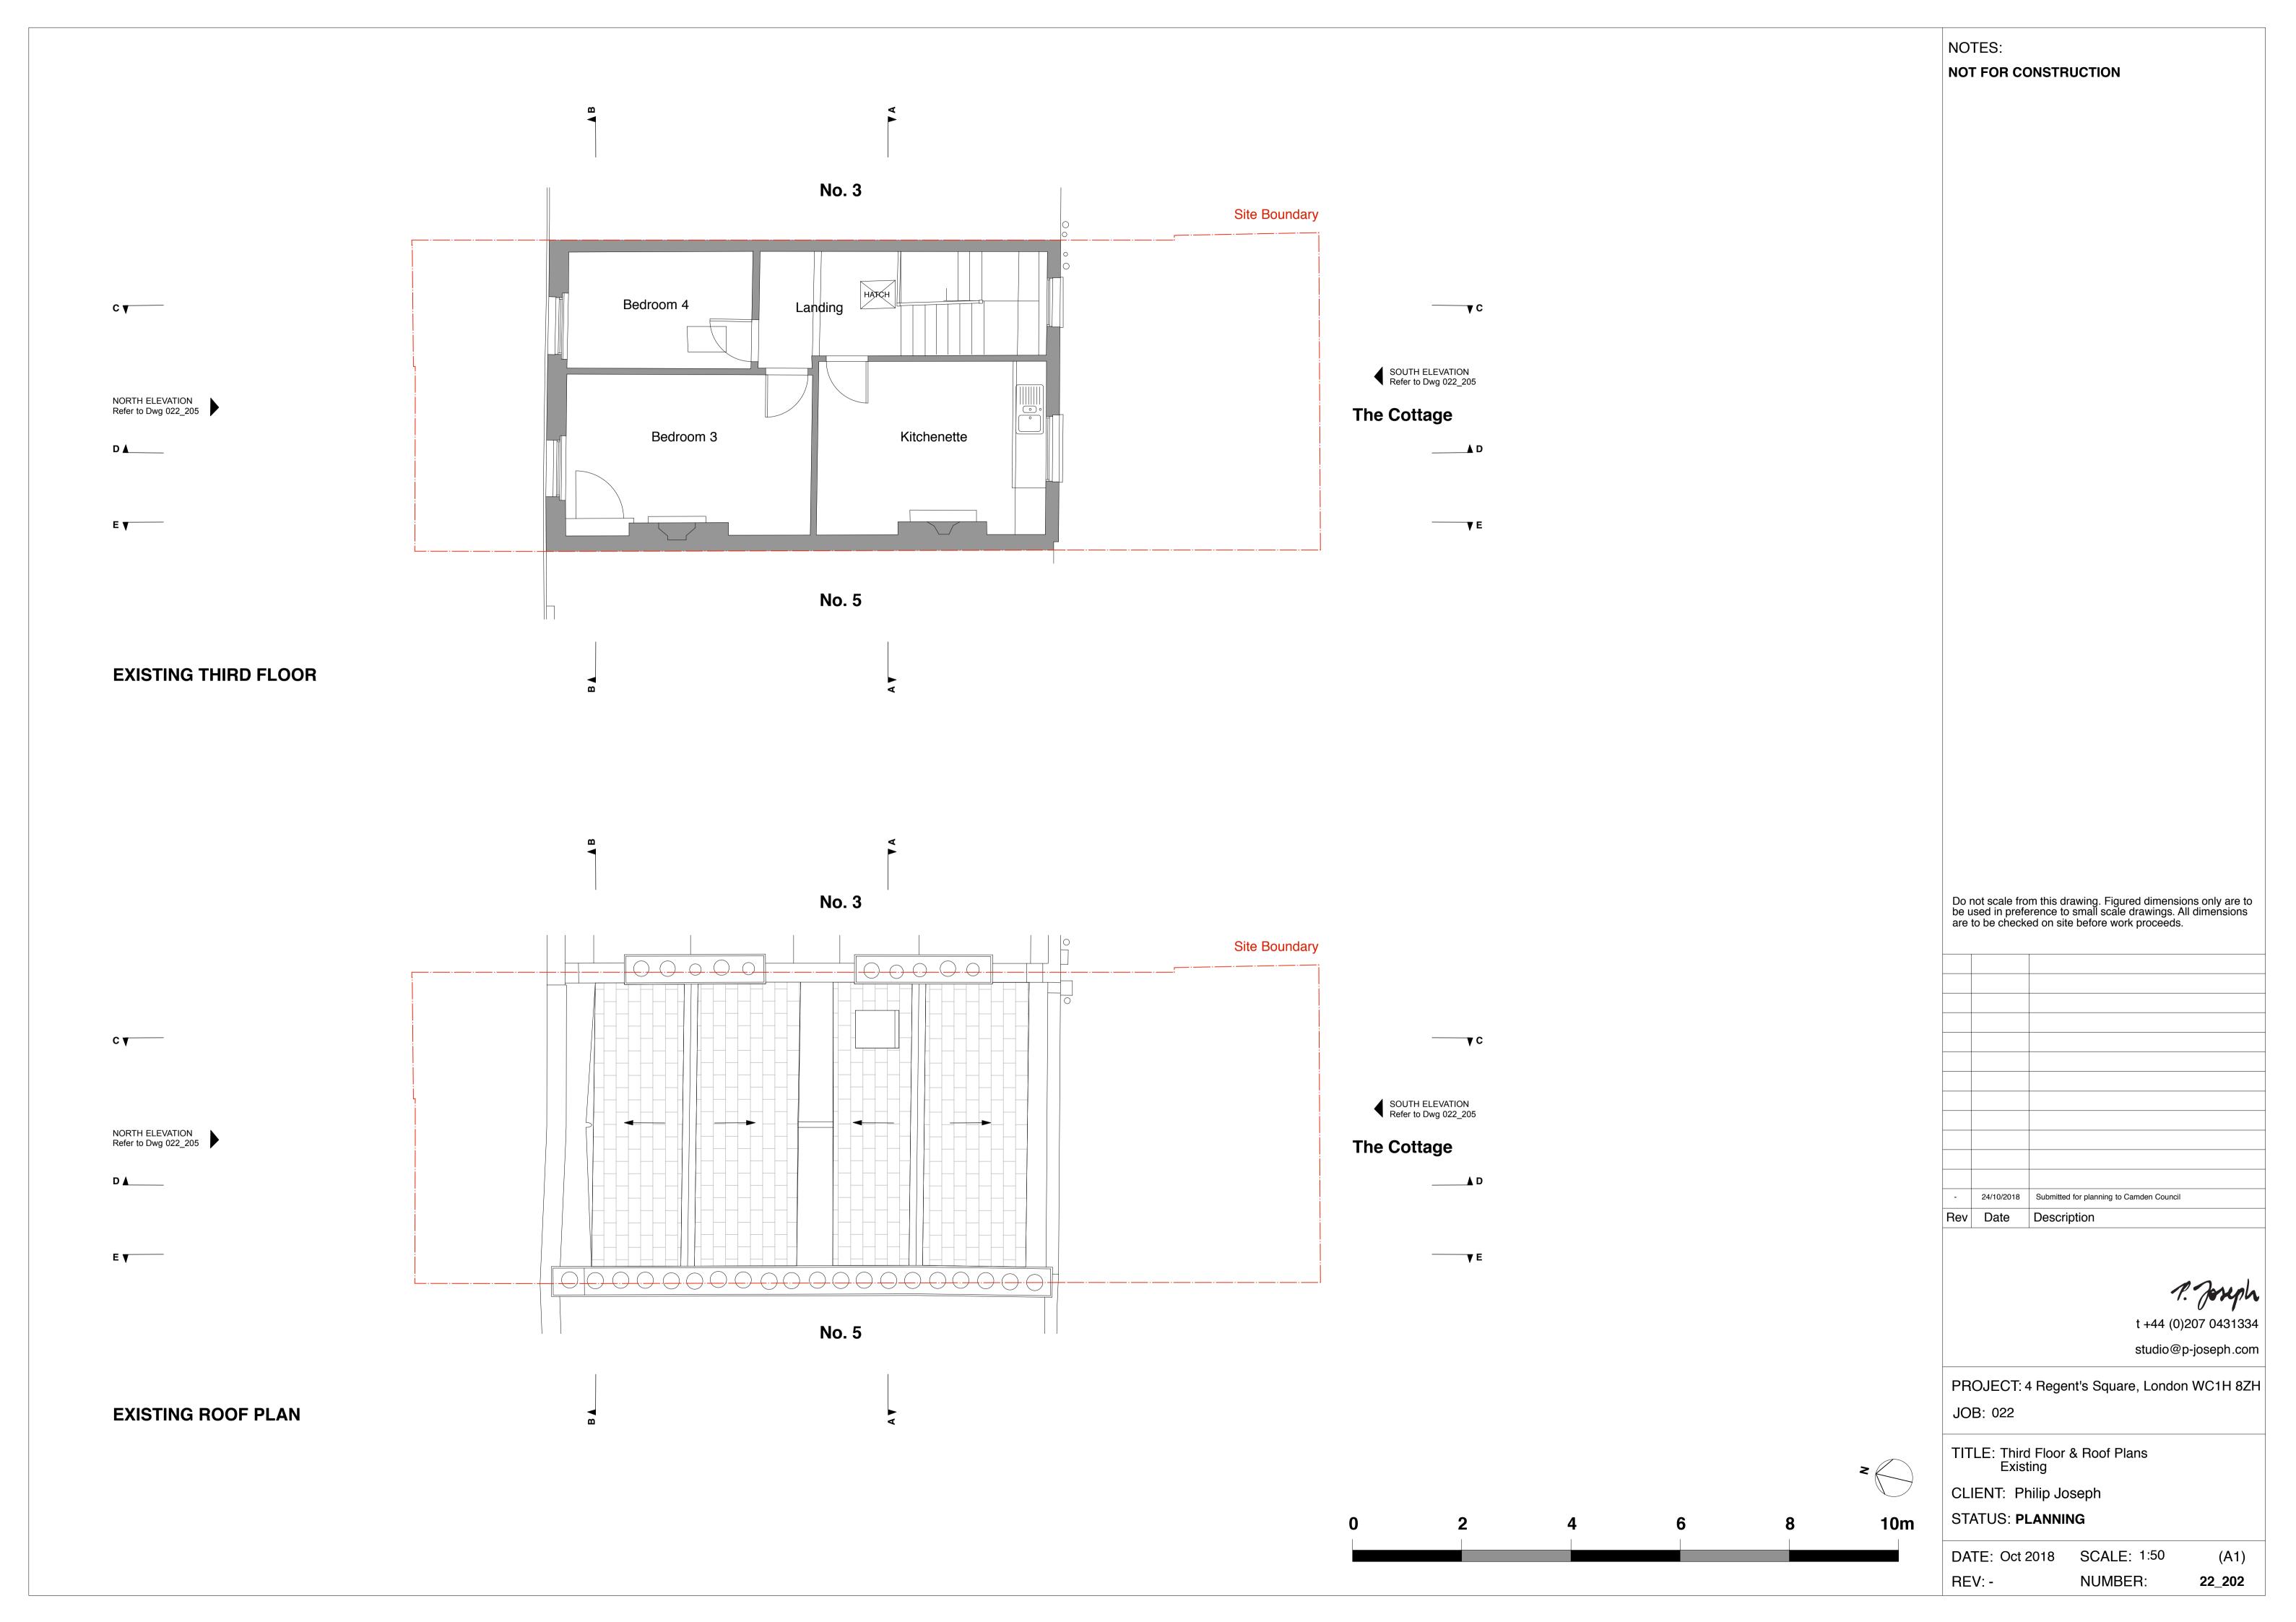

NOTES: NOT FOR CONSTRUCTION Bedroom 3 Kitchenette Bedroom 2 Bathroom Living Room Study Existing single glazed window to be replaced Do not scale from this drawing. Figured dimensions only are to be used in preference to small scale drawings. All dimensions are to be checked on site before work proceeds. Dining Room Rear Garden Lightwell Living / Dining Room (No.4a) Bedroom 1 Lightwell (No.4a) Vault 17/12/2018 Re-submitted to Council following Planning Officer Comments 20/11/2018 Re-submitted for planning to Camden Council Existing single glazed window to be replaced 24/10/2018 Submitted for planning to Camden Council Rev Date Description Regents Square The No. 4 Cottage t +44 (0)207 0431334 **EXISTING SECTION DD** studio@p-joseph.com PROJECT: 4 Regent's Square, London WC1H 8ZH JOB: 022 TITLE: Section DD Existing CLIENT: Philip Joseph STATUS: **PLANNING** SCALE: 1:50 DATE: Oct 2018 (A1) REV:B NUMBER: 22\_208