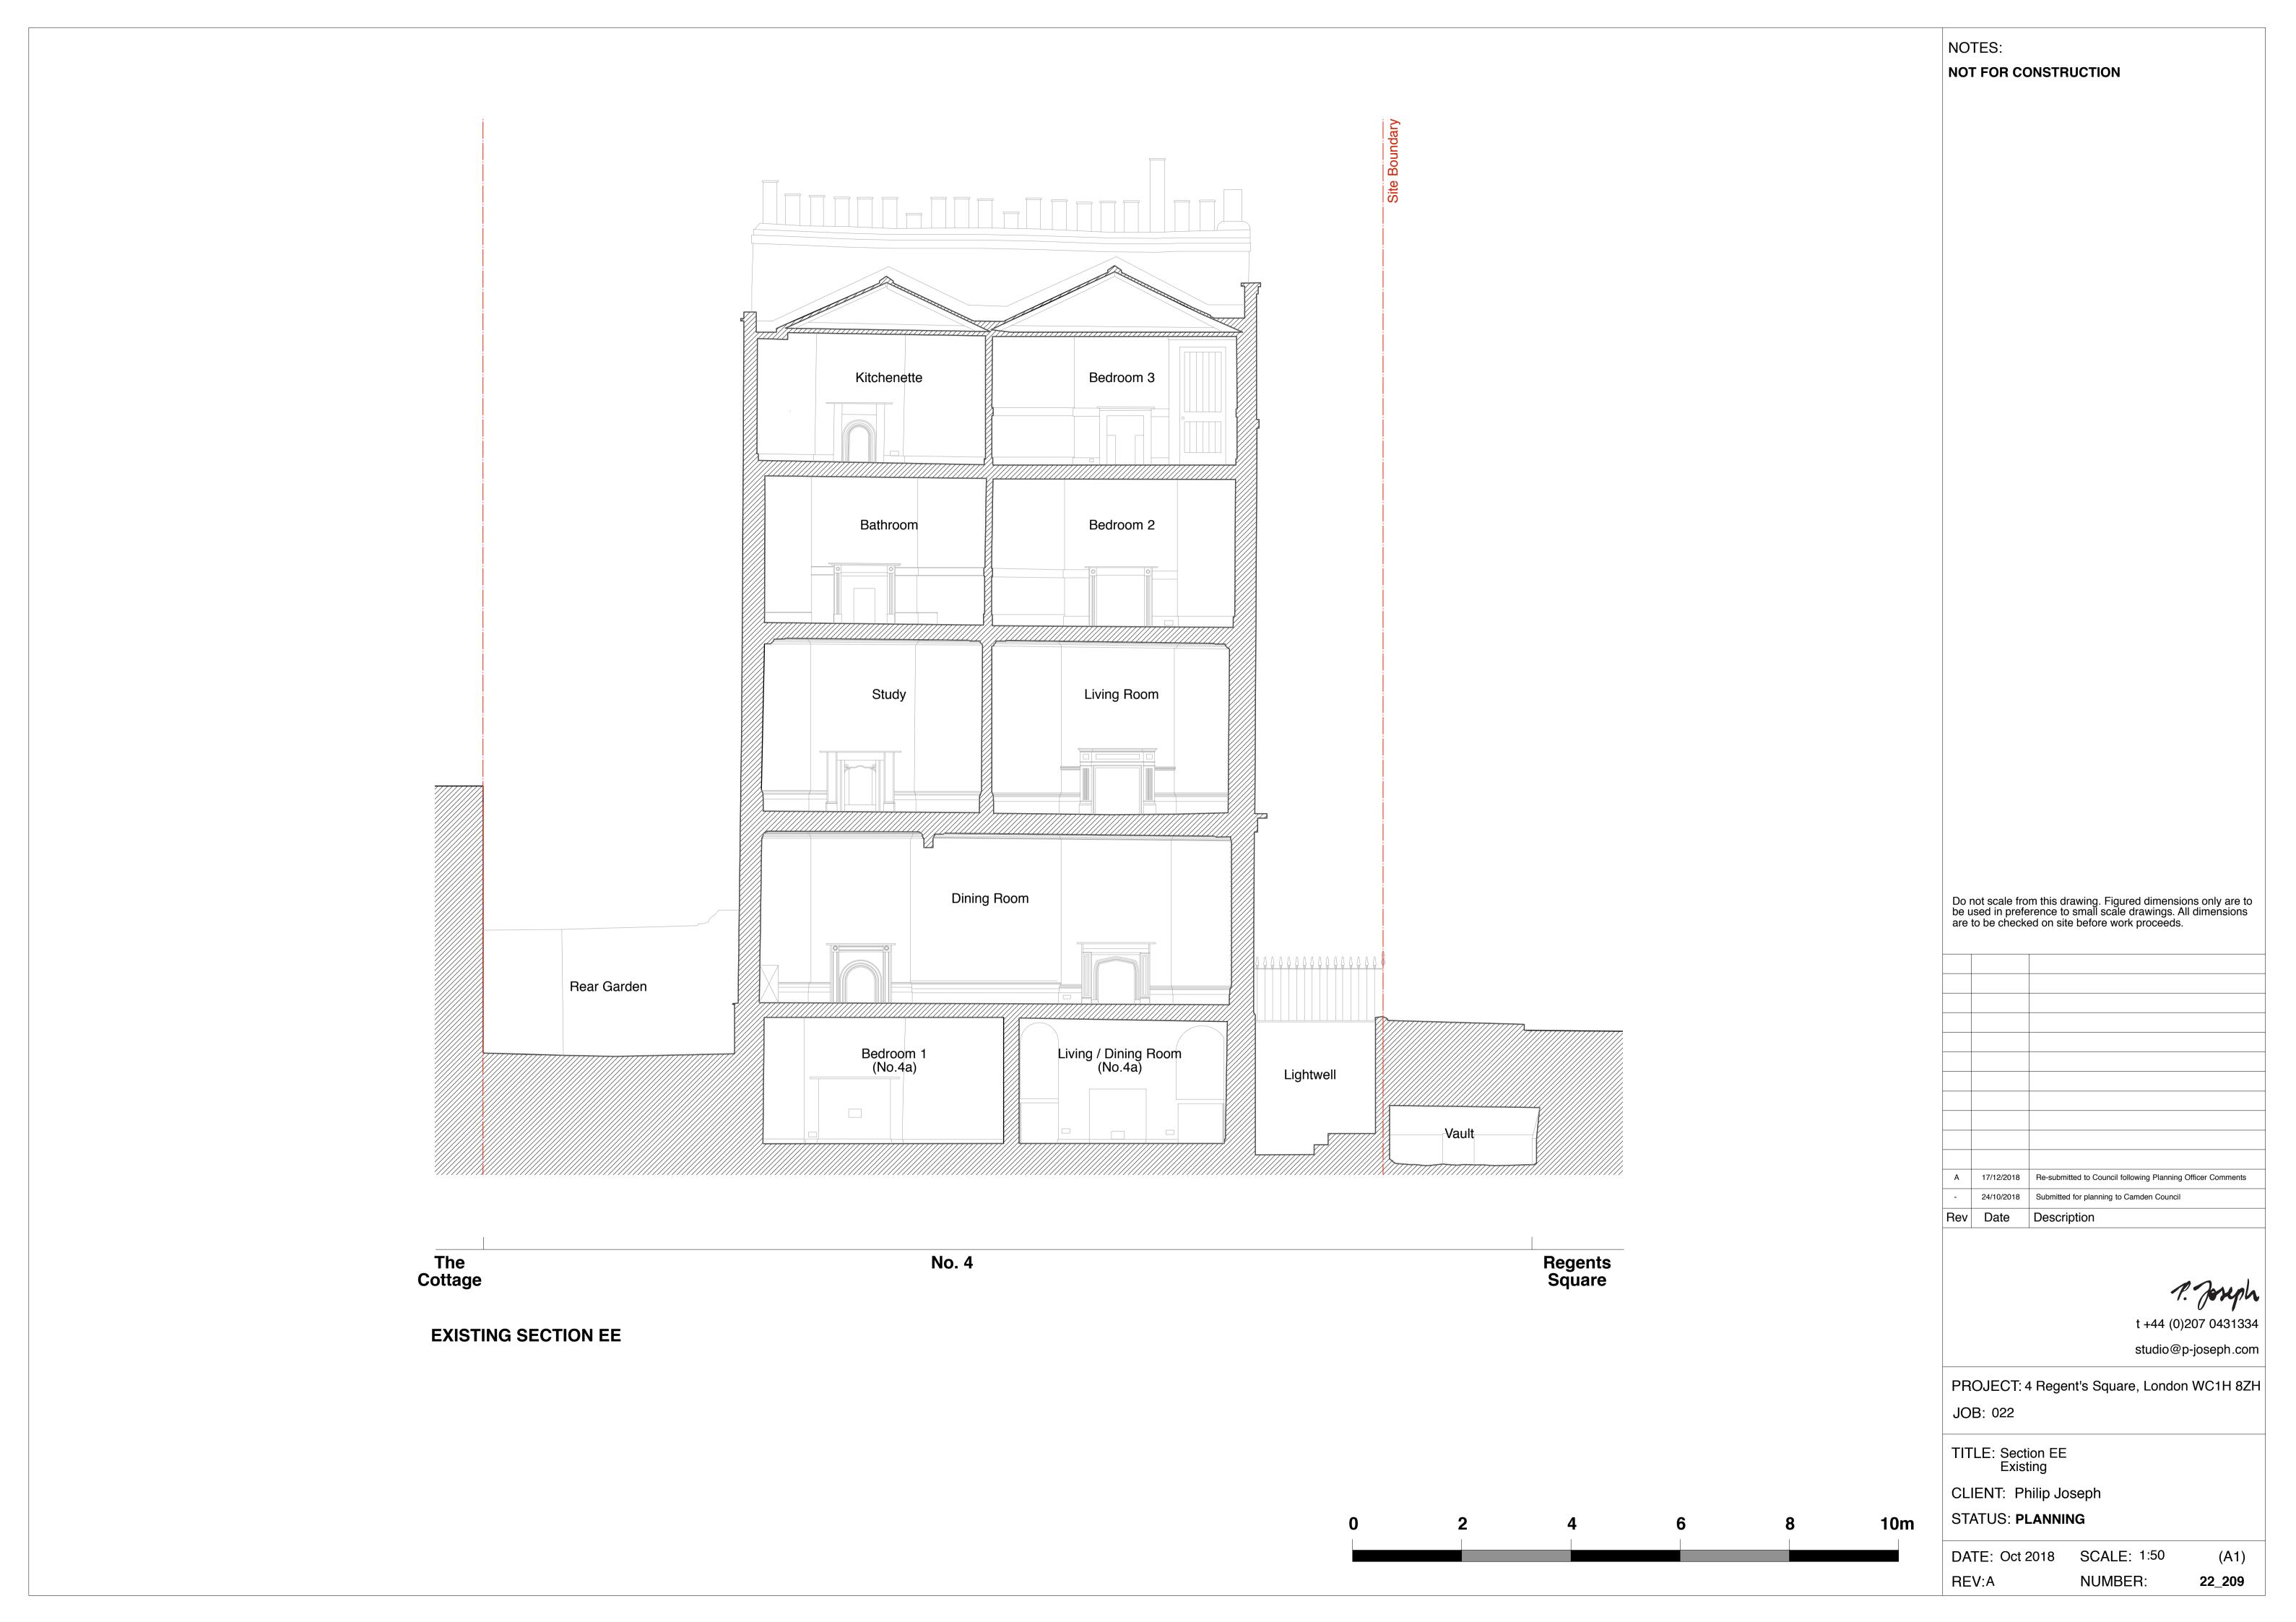

NOTES: NOT FOR CONSTRUCTION Bedroom 3 Kitchenette Bedroom 2 Bathroom Living Room Study Existing single glazed window to be replaced Do not scale from this drawing. Figured dimensions only are to be used in preference to small scale drawings. All dimensions are to be checked on site before work proceeds. Dining Room Rear Garden Lightwell Living / Dining Room (No.4a) Bedroom 1 Lightwell (No.4a) Vault 17/12/2018 Re-submitted to Council following Planning Officer Comments 20/11/2018 Re-submitted for planning to Camden Council Existing single glazed window to be replaced 24/10/2018 Submitted for planning to Camden Council Rev Date Description Regents Square The No. 4 Cottage t +44 (0)207 0431334 **EXISTING SECTION DD** studio@p-joseph.com PROJECT: 4 Regent's Square, London WC1H 8ZH JOB: 022 TITLE: Section DD Existing CLIENT: Philip Joseph STATUS: **PLANNING** SCALE: 1:50 DATE: Oct 2018 (A1) REV:B NUMBER: 22\_208