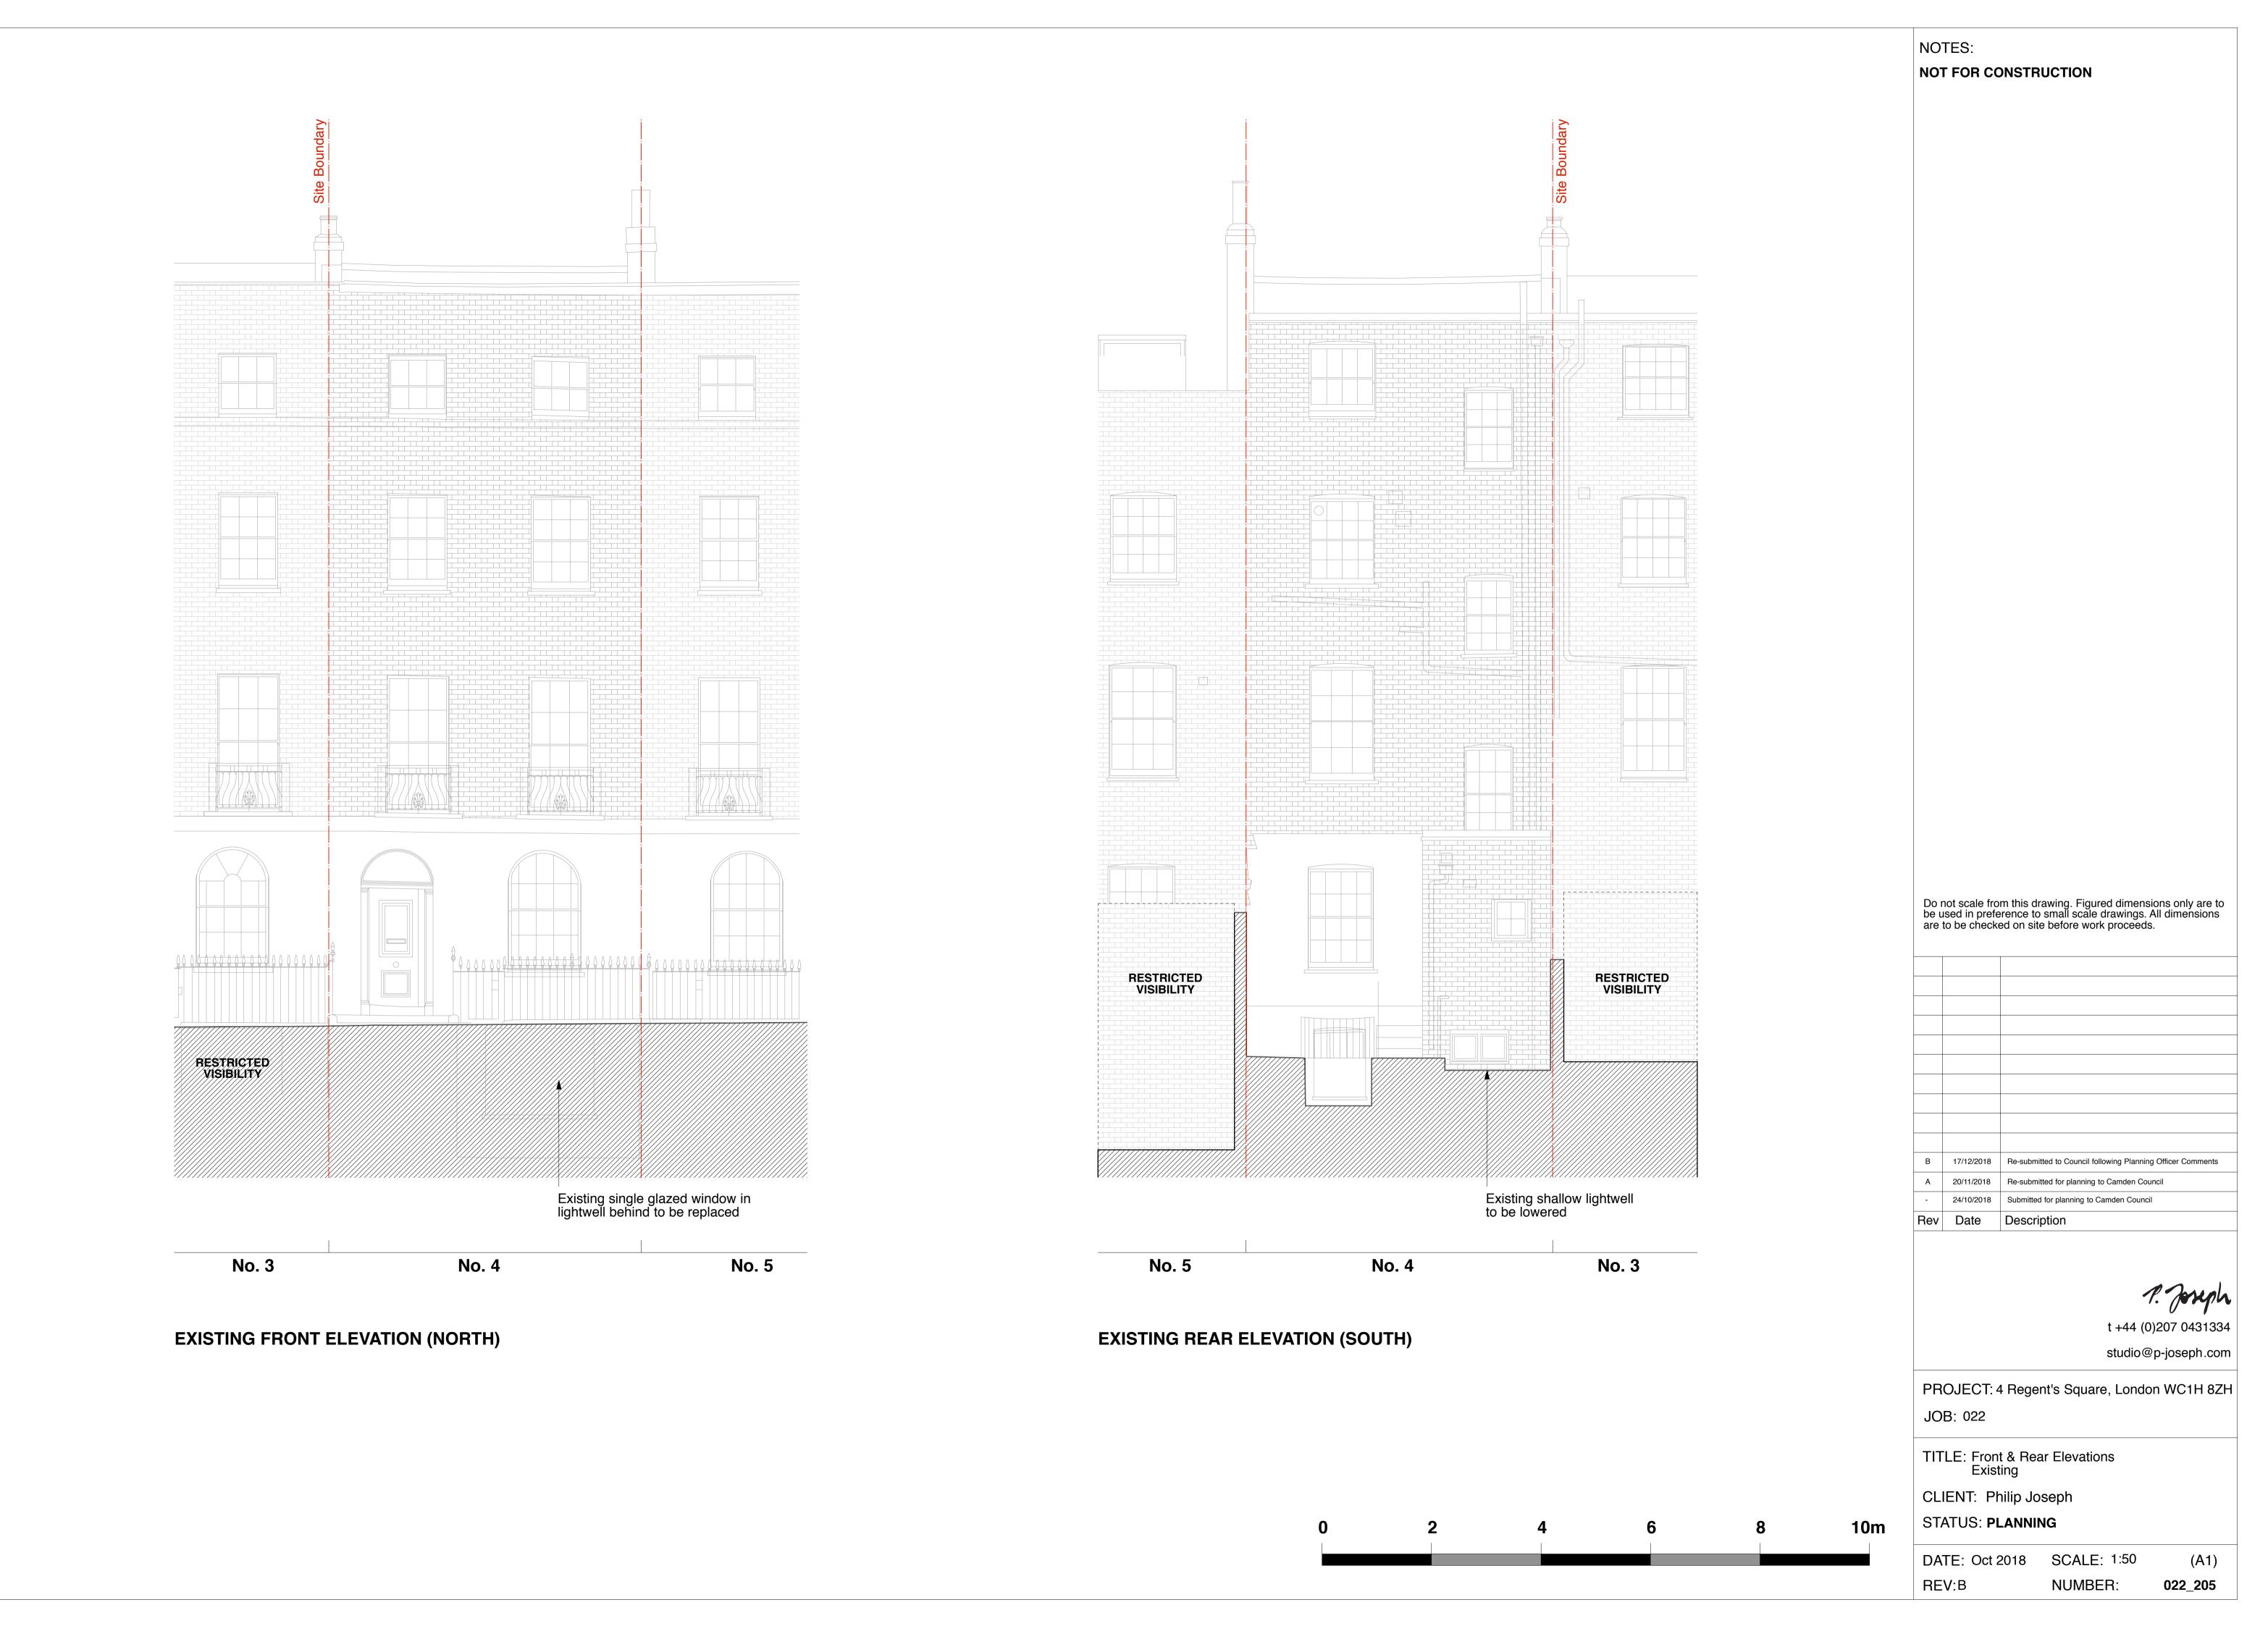

NOTES: NOT FOR CONSTRUCTION Bedroom 3 Kitchenette Bedroom 2 Bathroom Living Room Study Existing single glazed window to be replaced Do not scale from this drawing. Figured dimensions only are to be used in preference to small scale drawings. All dimensions are to be checked on site before work proceeds. Dining Room Rear Garden Lightwell Living / Dining Room (No.4a) Bedroom 1 Lightwell (No.4a) Vault 17/12/2018 Re-submitted to Council following Planning Officer Comments 20/11/2018 Re-submitted for planning to Camden Council Existing single glazed window to be replaced 24/10/2018 Submitted for planning to Camden Council Rev Date Description Regents Square The No. 4 Cottage t +44 (0)207 0431334 **EXISTING SECTION DD** studio@p-joseph.com PROJECT: 4 Regent's Square, London WC1H 8ZH JOB: 022 TITLE: Section DD Existing CLIENT: Philip Joseph STATUS: **PLANNING** SCALE: 1:50 DATE: Oct 2018 (A1) REV:B NUMBER: 22\_208