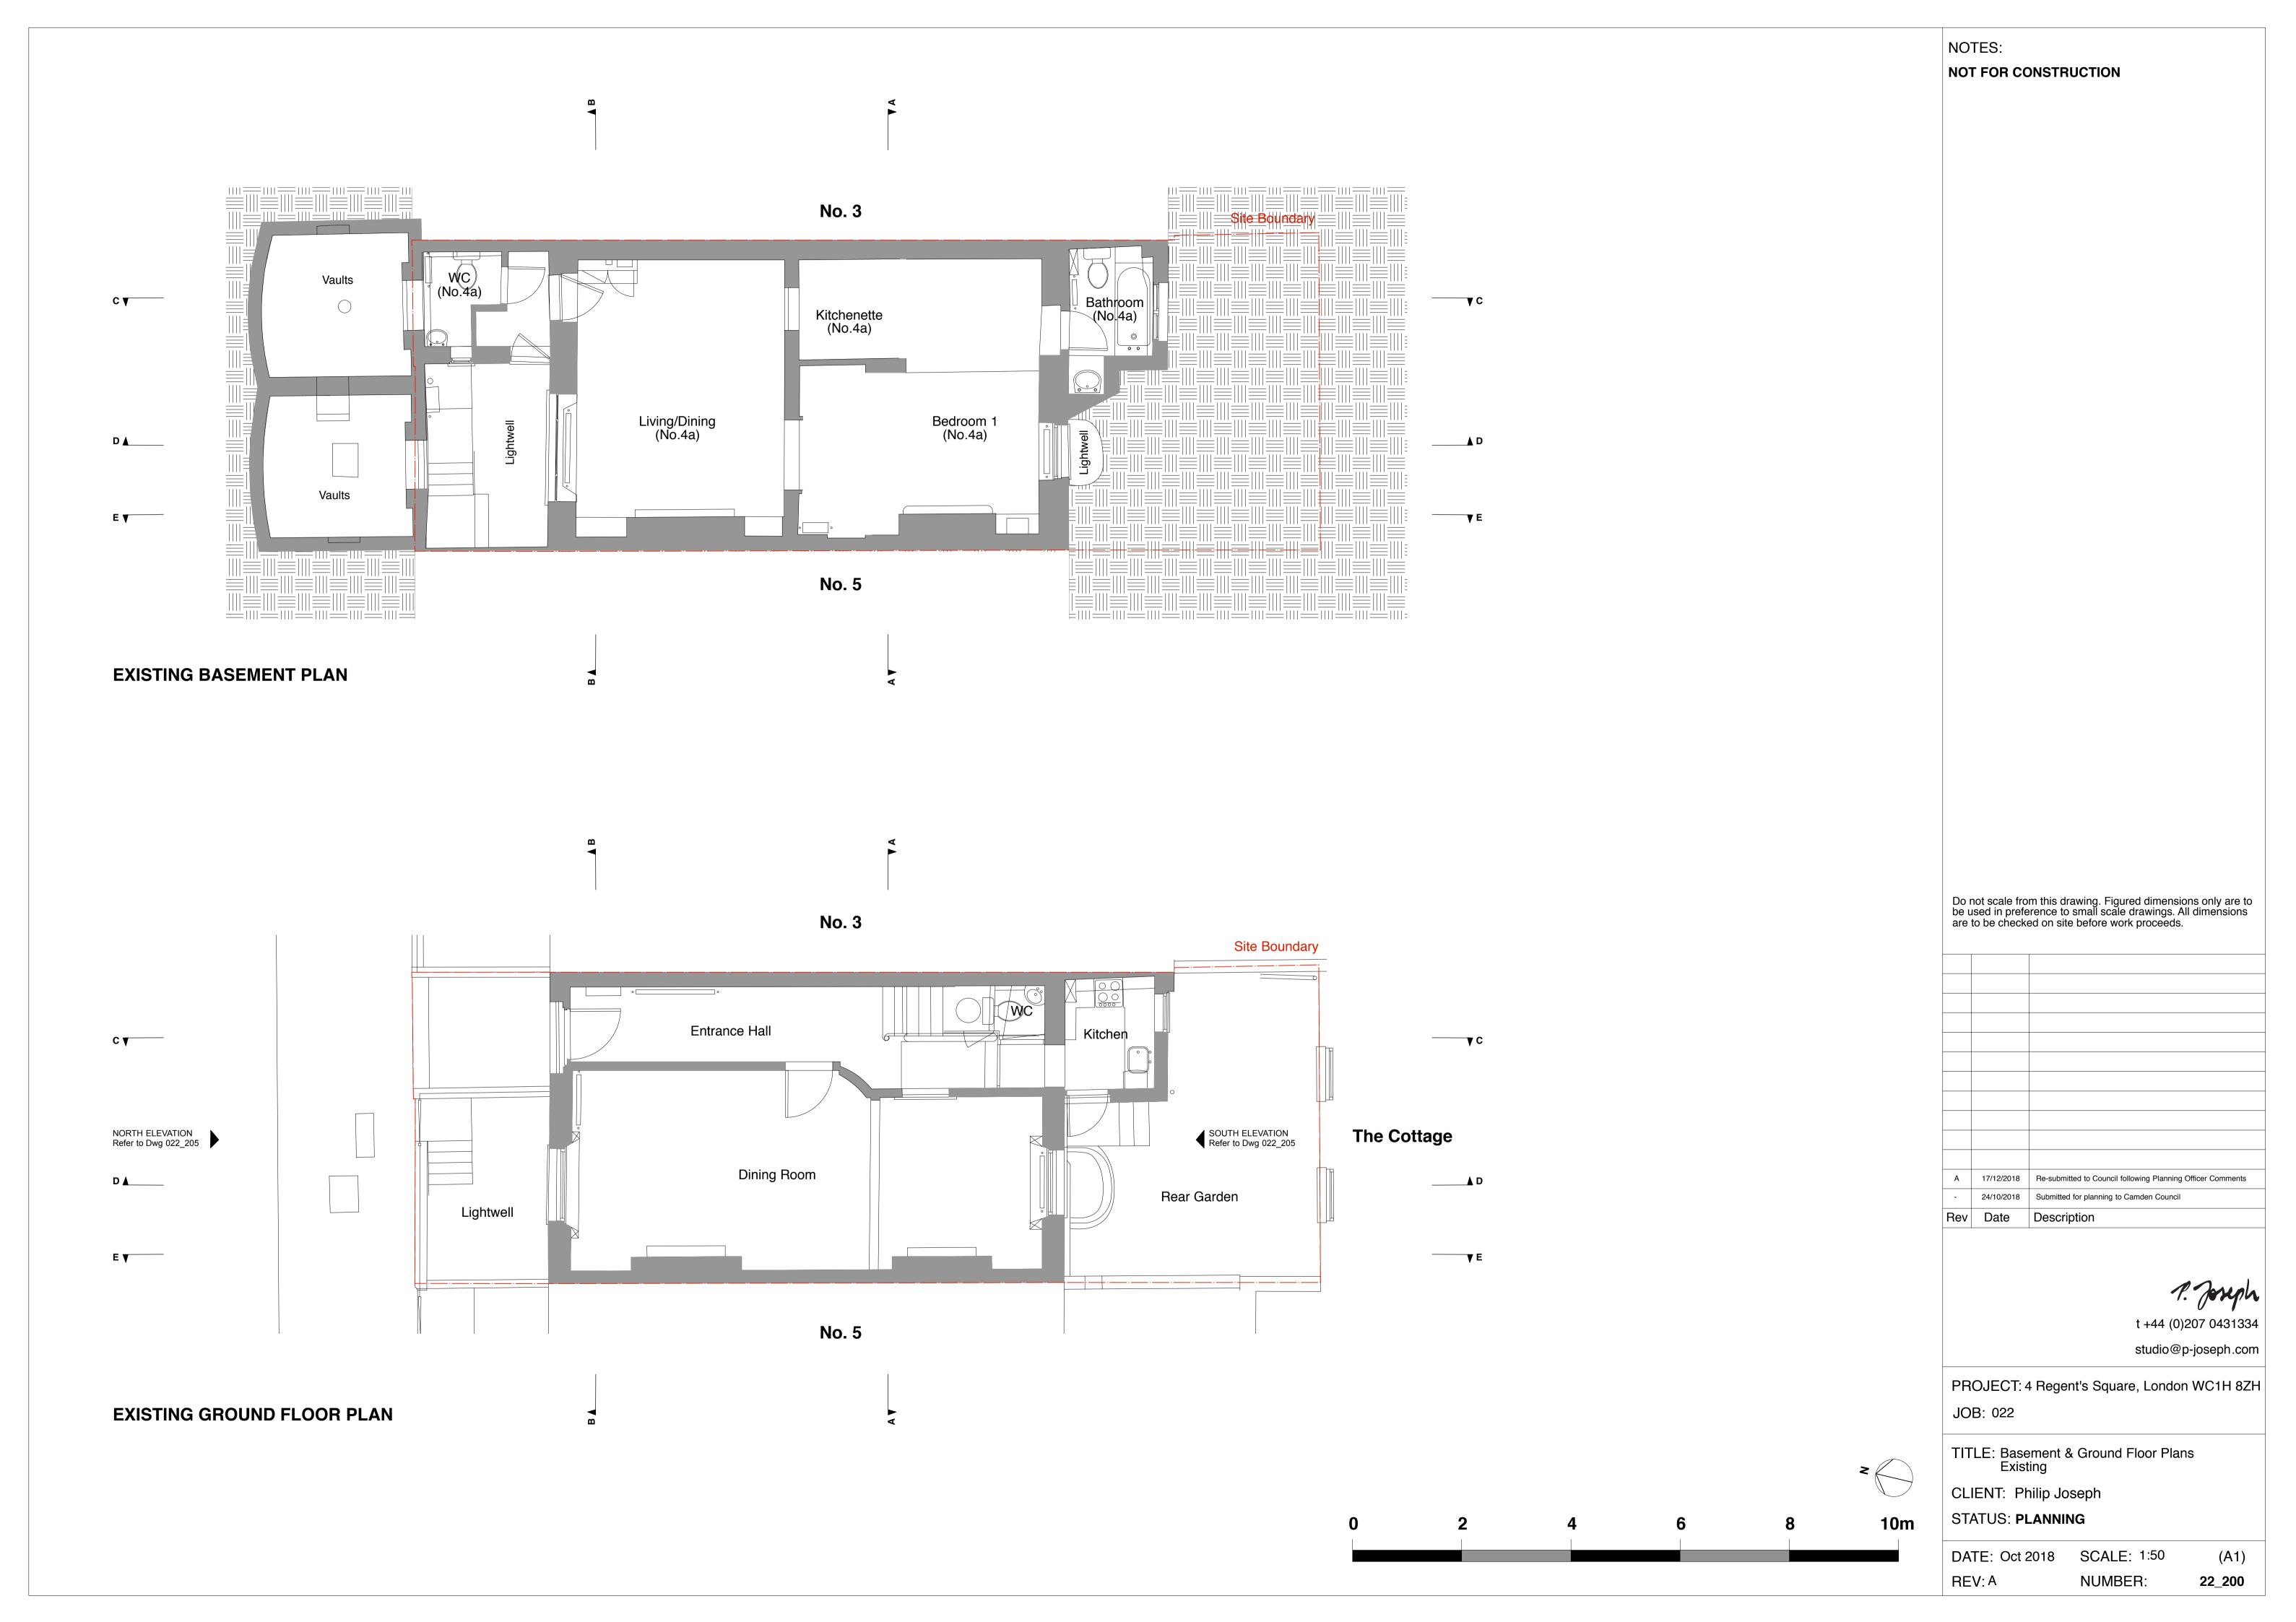

NOTES: NOT FOR CONSTRUCTION Bedroom 3 Kitchenette Bedroom 2 Bathroom Living Room Study Existing single glazed window to be replaced Do not scale from this drawing. Figured dimensions only are to be used in preference to small scale drawings. All dimensions are to be checked on site before work proceeds. Dining Room Rear Garden Lightwell Living / Dining Room (No.4a) Bedroom 1 Lightwell (No.4a) Vault 17/12/2018 Re-submitted to Council following Planning Officer Comments 20/11/2018 Re-submitted for planning to Camden Council Existing single glazed window to be replaced 24/10/2018 Submitted for planning to Camden Council Rev Date Description Regents Square The No. 4 Cottage t +44 (0)207 0431334 **EXISTING SECTION DD** studio@p-joseph.com PROJECT: 4 Regent's Square, London WC1H 8ZH JOB: 022 TITLE: Section DD Existing CLIENT: Philip Joseph STATUS: **PLANNING** SCALE: 1:50 DATE: Oct 2018 (A1) REV:B NUMBER: 22\_208