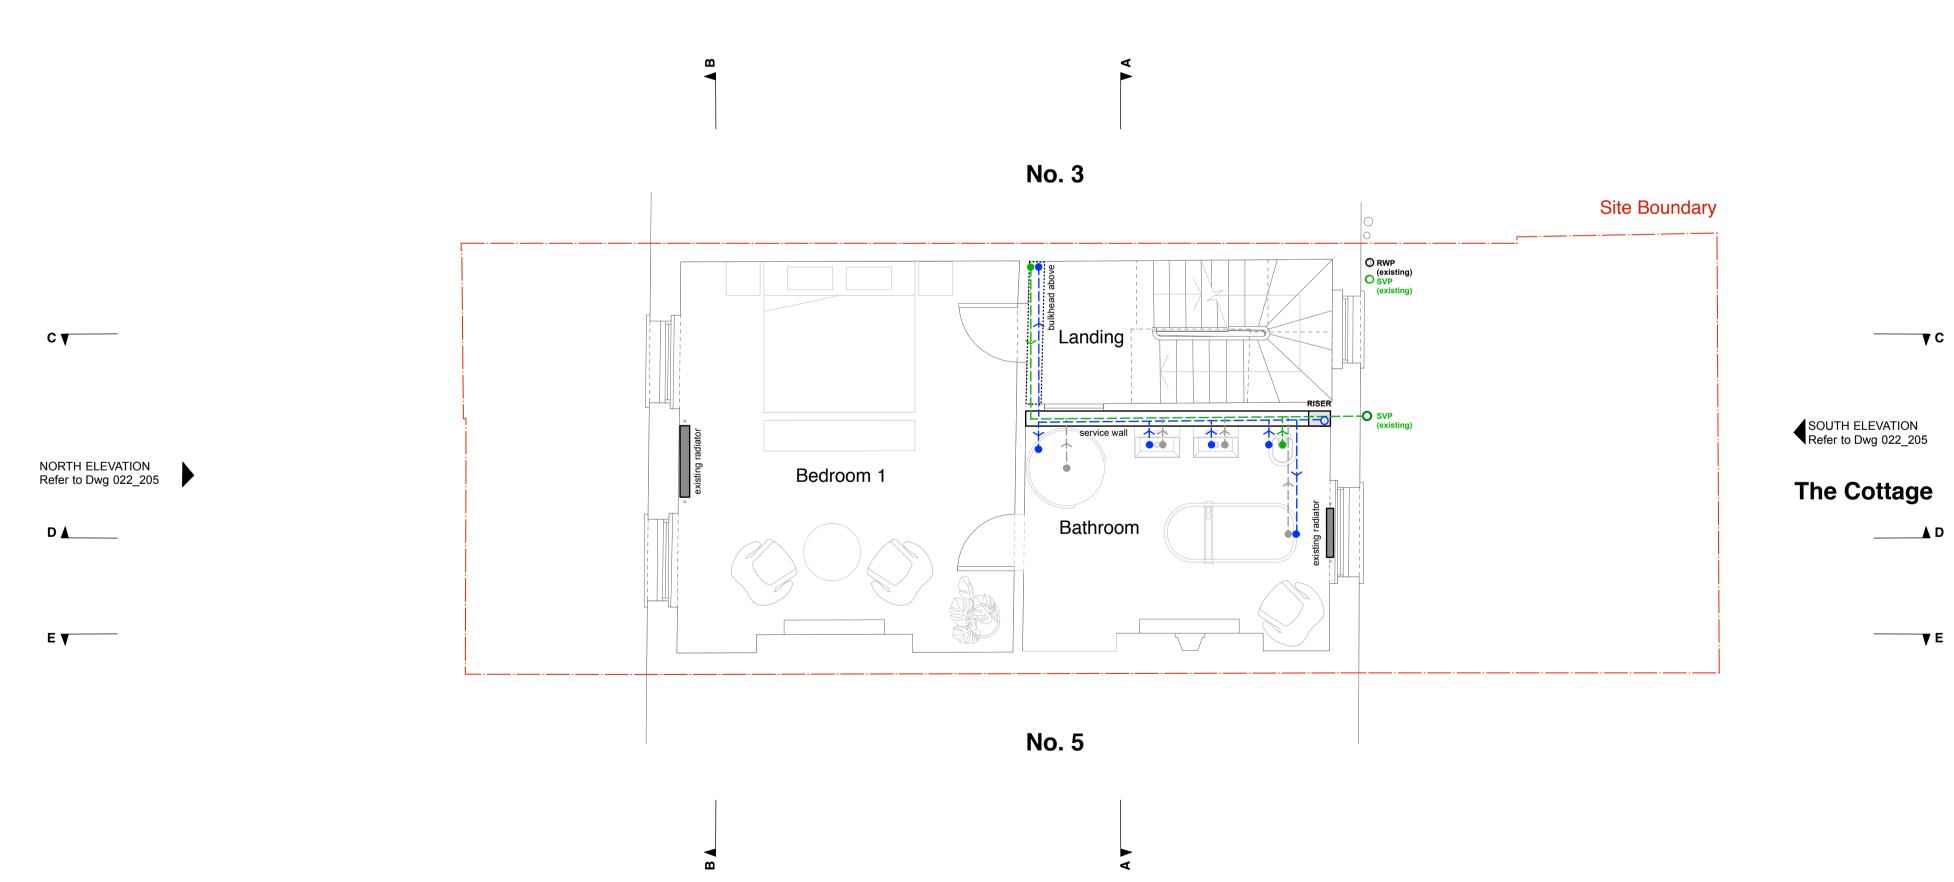

PROPOSED FIRST FLOOR - MECHANICAL & ELECTRICAL

**PROPOSED SECOND FLOOR - MECHANICAL & ELECTRICAL** 

|                                             |              | TES:<br>F For Co                                                                           | ONSTR               | UCTION                                                                        |                                  |  |  |
|---------------------------------------------|--------------|--------------------------------------------------------------------------------------------|---------------------|-------------------------------------------------------------------------------|----------------------------------|--|--|
| ATER POINT                                  |              |                                                                                            |                     |                                                                               |                                  |  |  |
| FRICAL LAYOUTS<br>RUNS/LOCATIONS<br>SITE BY |              |                                                                                            |                     |                                                                               |                                  |  |  |
|                                             |              |                                                                                            |                     |                                                                               |                                  |  |  |
|                                             |              |                                                                                            |                     |                                                                               |                                  |  |  |
|                                             |              |                                                                                            |                     |                                                                               |                                  |  |  |
|                                             |              |                                                                                            |                     |                                                                               |                                  |  |  |
|                                             |              |                                                                                            |                     |                                                                               |                                  |  |  |
|                                             |              |                                                                                            |                     |                                                                               |                                  |  |  |
|                                             | Do r<br>be u | not scale fro                                                                              | m this dr           | awing. Figured dimensions<br>small scale drawings. A<br>before work proceeds. | ons only are to<br>Il dimensions |  |  |
|                                             | are          | to be check                                                                                | ed on site          | e before work proceeds.                                                       |                                  |  |  |
|                                             |              |                                                                                            |                     |                                                                               |                                  |  |  |
|                                             |              |                                                                                            |                     |                                                                               |                                  |  |  |
|                                             | -<br>Rev     | 17/12/2018<br>Date                                                                         | Submitted<br>Descri | l for planning to Camden Council<br>ption                                     |                                  |  |  |
|                                             |              |                                                                                            |                     | t +44 (0)                                                                     | 207 0431334                      |  |  |
|                                             |              | t +44 (0)207 0431334<br>studio@p-joseph.com<br>PROJECT: 4 Regent's Square, London WC1H 8ZH |                     |                                                                               |                                  |  |  |
|                                             |              |                                                                                            |                     | ond Floor Plans M&                                                            | E                                |  |  |
| <ul><li></li><li>8</li><li>10m</li></ul>    |              | Proposed<br>CLIENT: Philip Joseph<br>STATUS: <b>PLANNING</b>                               |                     |                                                                               |                                  |  |  |
|                                             |              | TE: Dec<br>V:-                                                                             | 2018                | SCALE: 1:50<br>NUMBER:                                                        | (A1)<br>22_231                   |  |  |