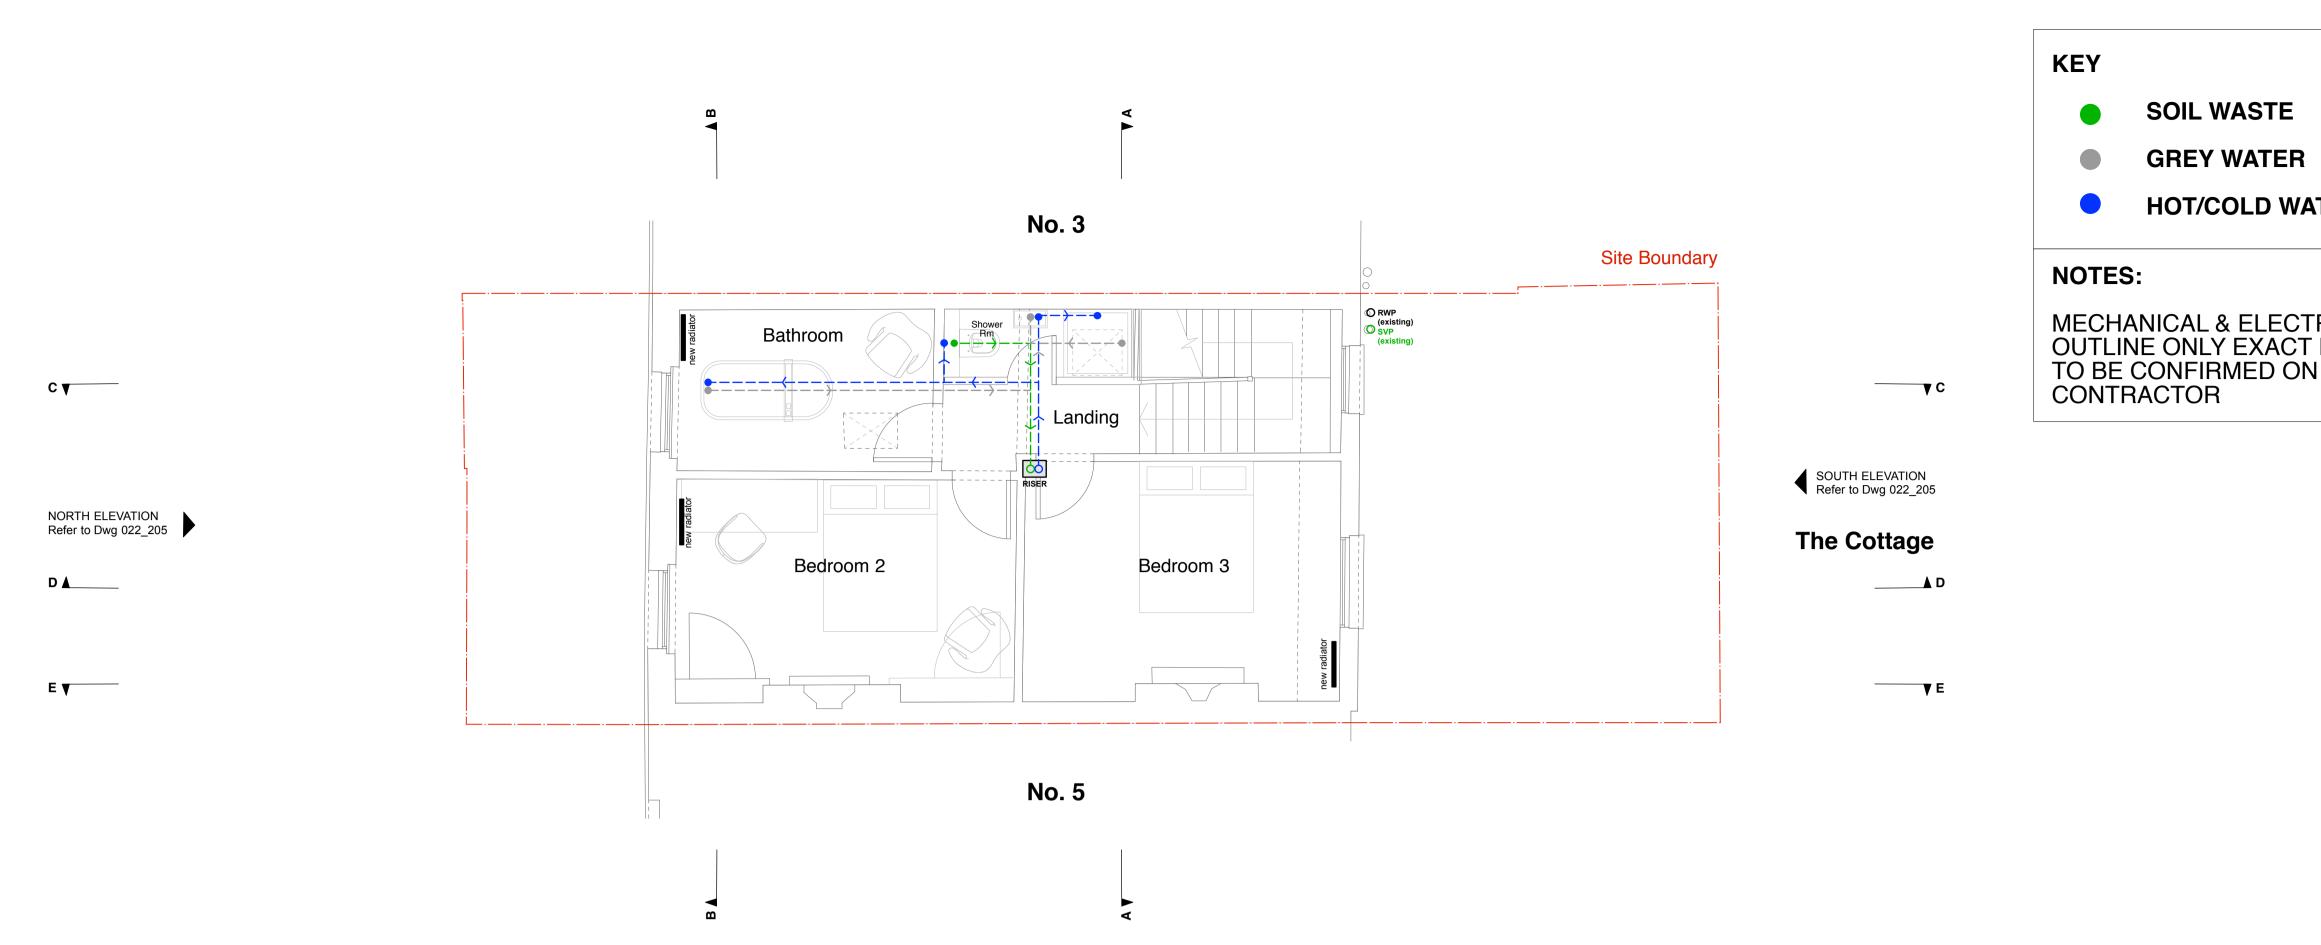

**PROPOSED THIRD FLOOR - MECHANICAL & ELECTRICAL** 

|                                               |                                                                                   | TES:<br>F FOR CC                               | DNSTRUCTION                                                                                                                          |  |  |  |
|-----------------------------------------------|-----------------------------------------------------------------------------------|------------------------------------------------|--------------------------------------------------------------------------------------------------------------------------------------|--|--|--|
| ATER POINT                                    |                                                                                   |                                                |                                                                                                                                      |  |  |  |
| FRICAL LAYOUTS<br>RUNS/LOCATIONS<br>N SITE BY |                                                                                   |                                                |                                                                                                                                      |  |  |  |
|                                               |                                                                                   |                                                |                                                                                                                                      |  |  |  |
|                                               |                                                                                   |                                                |                                                                                                                                      |  |  |  |
|                                               |                                                                                   |                                                |                                                                                                                                      |  |  |  |
|                                               |                                                                                   |                                                |                                                                                                                                      |  |  |  |
|                                               |                                                                                   |                                                |                                                                                                                                      |  |  |  |
|                                               | Do r<br>be u<br>are                                                               | not scale fro<br>ised in prefe<br>to be checke | m this drawing. Figured dimensions only are to<br>erence to small scale drawings. All dimensions<br>ed on site before work proceeds. |  |  |  |
|                                               |                                                                                   |                                                |                                                                                                                                      |  |  |  |
|                                               |                                                                                   |                                                |                                                                                                                                      |  |  |  |
|                                               | -                                                                                 | 17/12/2018                                     | Submitted for planning to Camden Council                                                                                             |  |  |  |
|                                               | Rev                                                                               | Date                                           | Description<br>1. Joseph                                                                                                             |  |  |  |
|                                               | PR                                                                                | OJECT: 4                                       | 1. Joseph<br>t +44 (0)207 0431334<br>studio@p-joseph.com<br>4 Regent's Square, London WC1H 8ZH                                       |  |  |  |
| 2                                             | JOB: 022<br>TITLE: Third Floor Plan M&E<br>Proposed<br>CLIENT: Philip Joseph      |                                                |                                                                                                                                      |  |  |  |
| 8 10m                                         | CLIENT: Philip JosephSTATUS: PLANNINGDATE: Dec 2018SCALE: 1:50REV: -NUMBER:22 232 |                                                |                                                                                                                                      |  |  |  |