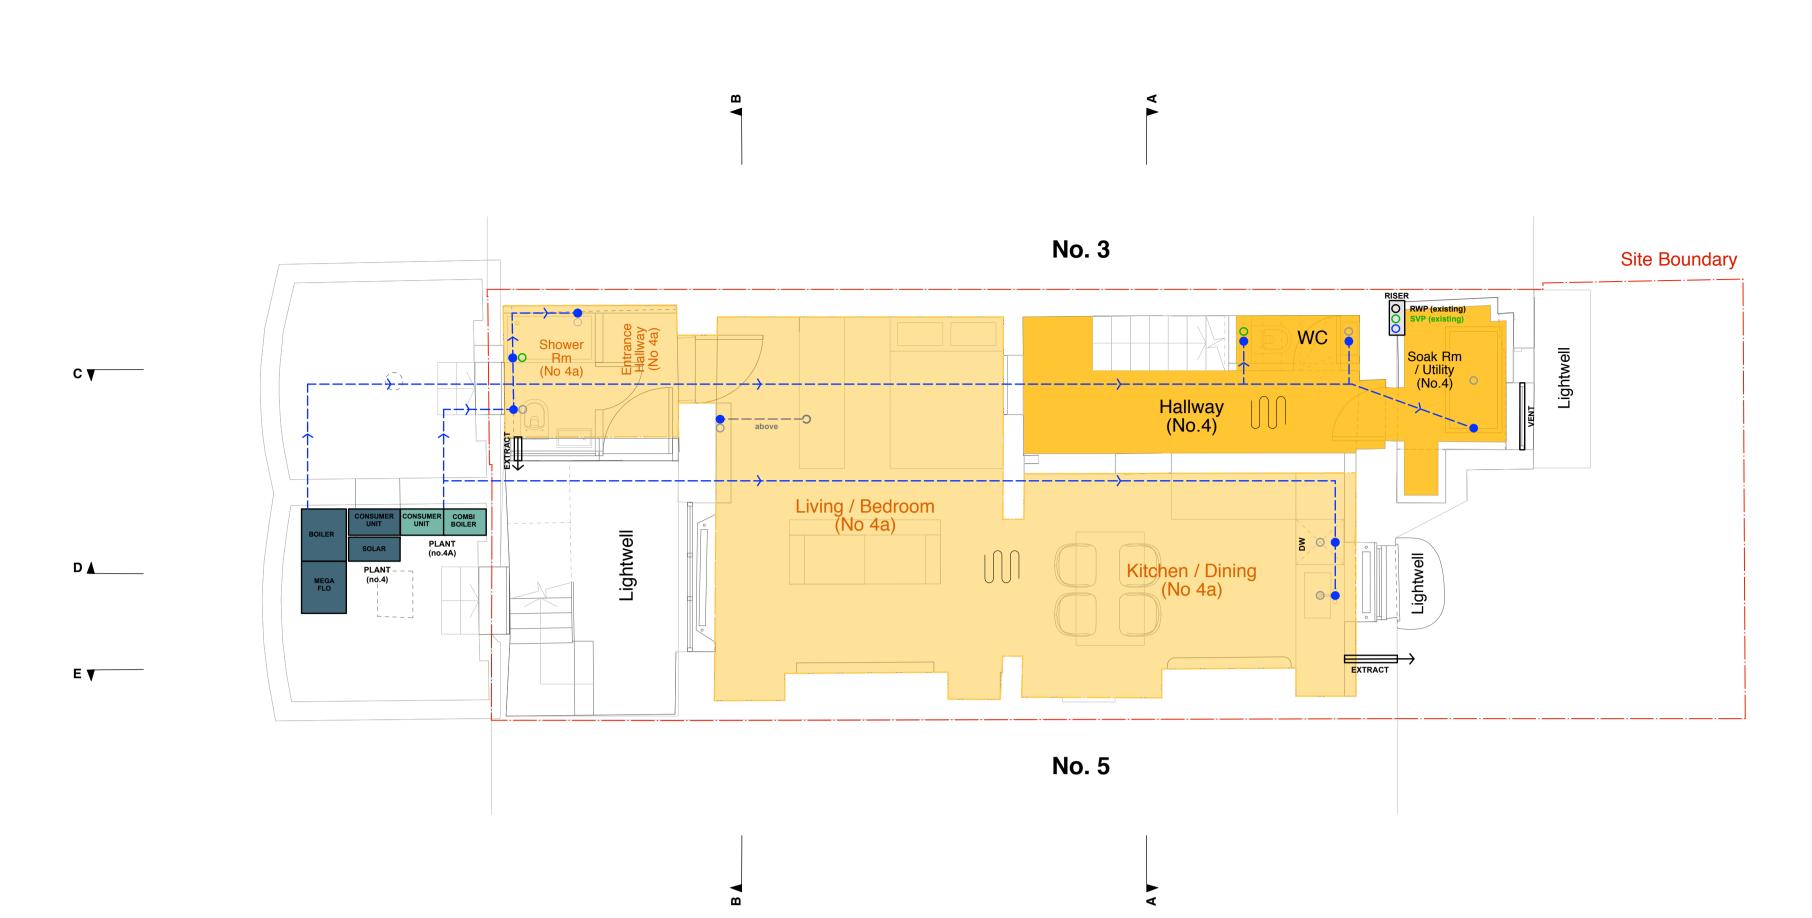

|                  | NO                                                   | TES:                       |                        |                                                                              |                 |  |
|------------------|------------------------------------------------------|----------------------------|------------------------|------------------------------------------------------------------------------|-----------------|--|
|                  | ΝΟΤ                                                  | FOR CO                     | ONSTR                  |                                                                              |                 |  |
|                  |                                                      |                            |                        |                                                                              |                 |  |
| R                |                                                      |                            |                        |                                                                              |                 |  |
| ATER POINT       |                                                      |                            |                        |                                                                              |                 |  |
|                  |                                                      |                            |                        |                                                                              |                 |  |
|                  |                                                      |                            |                        |                                                                              |                 |  |
|                  |                                                      |                            |                        |                                                                              |                 |  |
|                  |                                                      |                            |                        |                                                                              |                 |  |
| TRICAL LAYOUTS   |                                                      |                            |                        |                                                                              |                 |  |
| T RUNS/LOCATIONS |                                                      |                            |                        |                                                                              |                 |  |
|                  |                                                      |                            |                        |                                                                              |                 |  |
|                  |                                                      |                            |                        |                                                                              |                 |  |
|                  |                                                      |                            |                        |                                                                              |                 |  |
|                  |                                                      |                            |                        |                                                                              |                 |  |
|                  |                                                      |                            |                        |                                                                              |                 |  |
|                  |                                                      |                            |                        |                                                                              |                 |  |
|                  |                                                      |                            |                        |                                                                              |                 |  |
|                  |                                                      |                            |                        |                                                                              |                 |  |
|                  |                                                      |                            |                        |                                                                              |                 |  |
|                  |                                                      |                            |                        |                                                                              |                 |  |
|                  |                                                      |                            |                        |                                                                              |                 |  |
|                  |                                                      |                            |                        |                                                                              |                 |  |
|                  |                                                      |                            |                        |                                                                              |                 |  |
|                  |                                                      |                            |                        |                                                                              |                 |  |
|                  |                                                      |                            |                        |                                                                              |                 |  |
|                  | Don                                                  | not scale fro              | m this di              | rawing Figured dimensi                                                       | ons only are to |  |
|                  | be u<br>are t                                        | sed in prefe               | erence to<br>ed on sit | rawing. Figured dimensi<br>small scale drawings. A<br>e before work proceeds | All dimensions  |  |
|                  |                                                      |                            |                        |                                                                              |                 |  |
|                  |                                                      |                            |                        |                                                                              |                 |  |
|                  |                                                      |                            |                        |                                                                              |                 |  |
|                  |                                                      |                            |                        |                                                                              |                 |  |
|                  |                                                      |                            |                        |                                                                              |                 |  |
|                  |                                                      |                            |                        |                                                                              |                 |  |
|                  |                                                      |                            |                        |                                                                              |                 |  |
|                  |                                                      |                            |                        |                                                                              |                 |  |
|                  | -<br>Rev                                             | 17/12/2018<br>Date         |                        | d for planning to Camden Council                                             |                 |  |
|                  |                                                      | Dale                       | Descri                 |                                                                              |                 |  |
|                  |                                                      |                            |                        |                                                                              |                 |  |
|                  |                                                      |                            |                        | 1                                                                            | 207 0431334     |  |
|                  |                                                      |                            |                        |                                                                              |                 |  |
|                  |                                                      |                            |                        | studio@                                                                      | p-joseph.com    |  |
|                  | PROJECT: 4 Regent's Square, London WC1H 8ZH JOB: 022 |                            |                        |                                                                              |                 |  |
|                  |                                                      |                            |                        |                                                                              |                 |  |
| 2                | 111                                                  |                            | osed                   | & Ground Floor Pla                                                           | NS M&E          |  |
|                  | CLIENT: Philip Joseph                                |                            |                        |                                                                              |                 |  |
| 8 10m            |                                                      |                            |                        |                                                                              |                 |  |
|                  |                                                      | ATUS: PI                   |                        | NG                                                                           |                 |  |
|                  | STA                                                  | ATUS: <b>PI</b><br>TE: Dec | ANNII                  |                                                                              | (A1)<br>22_230  |  |