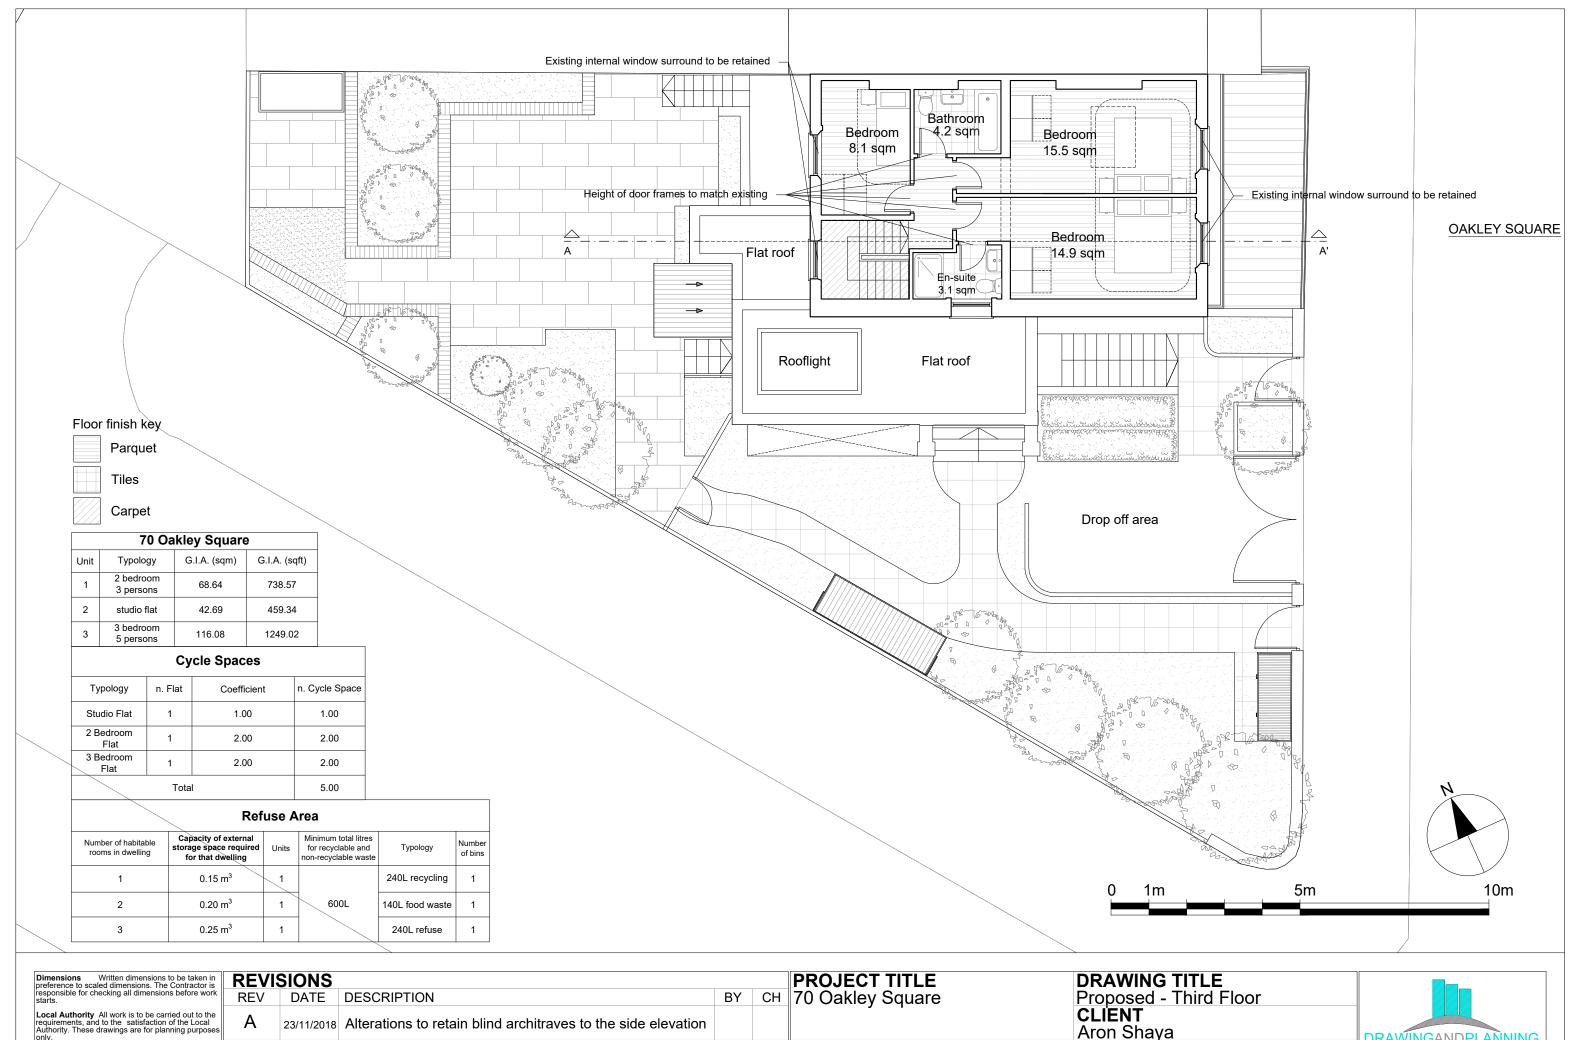

| <b>Dimensions</b> Written dimensions to be taken in preference to scaled dimensions. The Contractor is responsible for checking all dimensions before work starts. | REVISIONS |            |                                                               |    |    | P        |
|--------------------------------------------------------------------------------------------------------------------------------------------------------------------|-----------|------------|---------------------------------------------------------------|----|----|----------|
|                                                                                                                                                                    | REV       | DATE       | DESCRIPTION                                                   | BY | СН | 70       |
| Local Authority All work is to be carried out to the requirements, and to the satisfaction of the Local Authority. These drawings are for planning purposes only.  | Α         | 23/11/2018 | Alterations to retain blind architraves to the side elevation |    |    |          |
| Discrepancies Any discrepancies to be brought to the attention of Drawing And Planning Ltd. Immediately.                                                           |           |            |                                                               |    |    | DA<br>No |