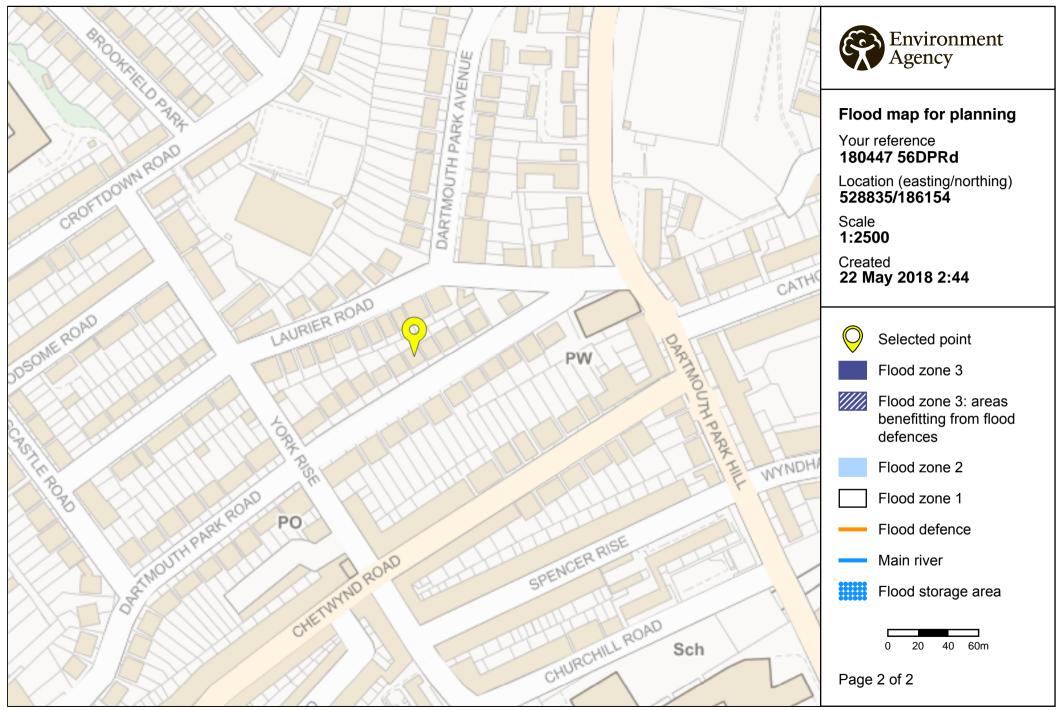

# Flood map for planning

Your reference Location (easting/northing) Created

180447 56DPRd 528835/186154 22 May 2018 2:44

Your selected location is in flood zone 1, an area with a low probability of flooding.

#### This means:

- you don't need to do a flood risk assessment if your development is smaller than 1
  hectare and not affected by other sources of flooding
- you may need to do a flood risk assessment if your development is larger than 1
  hectare or affected by other sources of flooding or in an area with critical drainage
  problems

#### **Notes**

The flood map for planning shows river and sea flooding data only. It doesn't include other sources of flooding. It is for use in development planning and flood risk assessments.

This information relates to the selected location and is not specific to any property within it. The map is updated regularly and is correct at the time of printing.

The Open Government Licence sets out the terms and conditions for using government data. https://www.nationalarchives.gov.uk/doc/open-government-licence/version/3/

© Environment Agency copyright and / or database rights 2018. All rights reserved. © Crown Copyright and database right 2018. Ordnance Survey licence number 100024198.