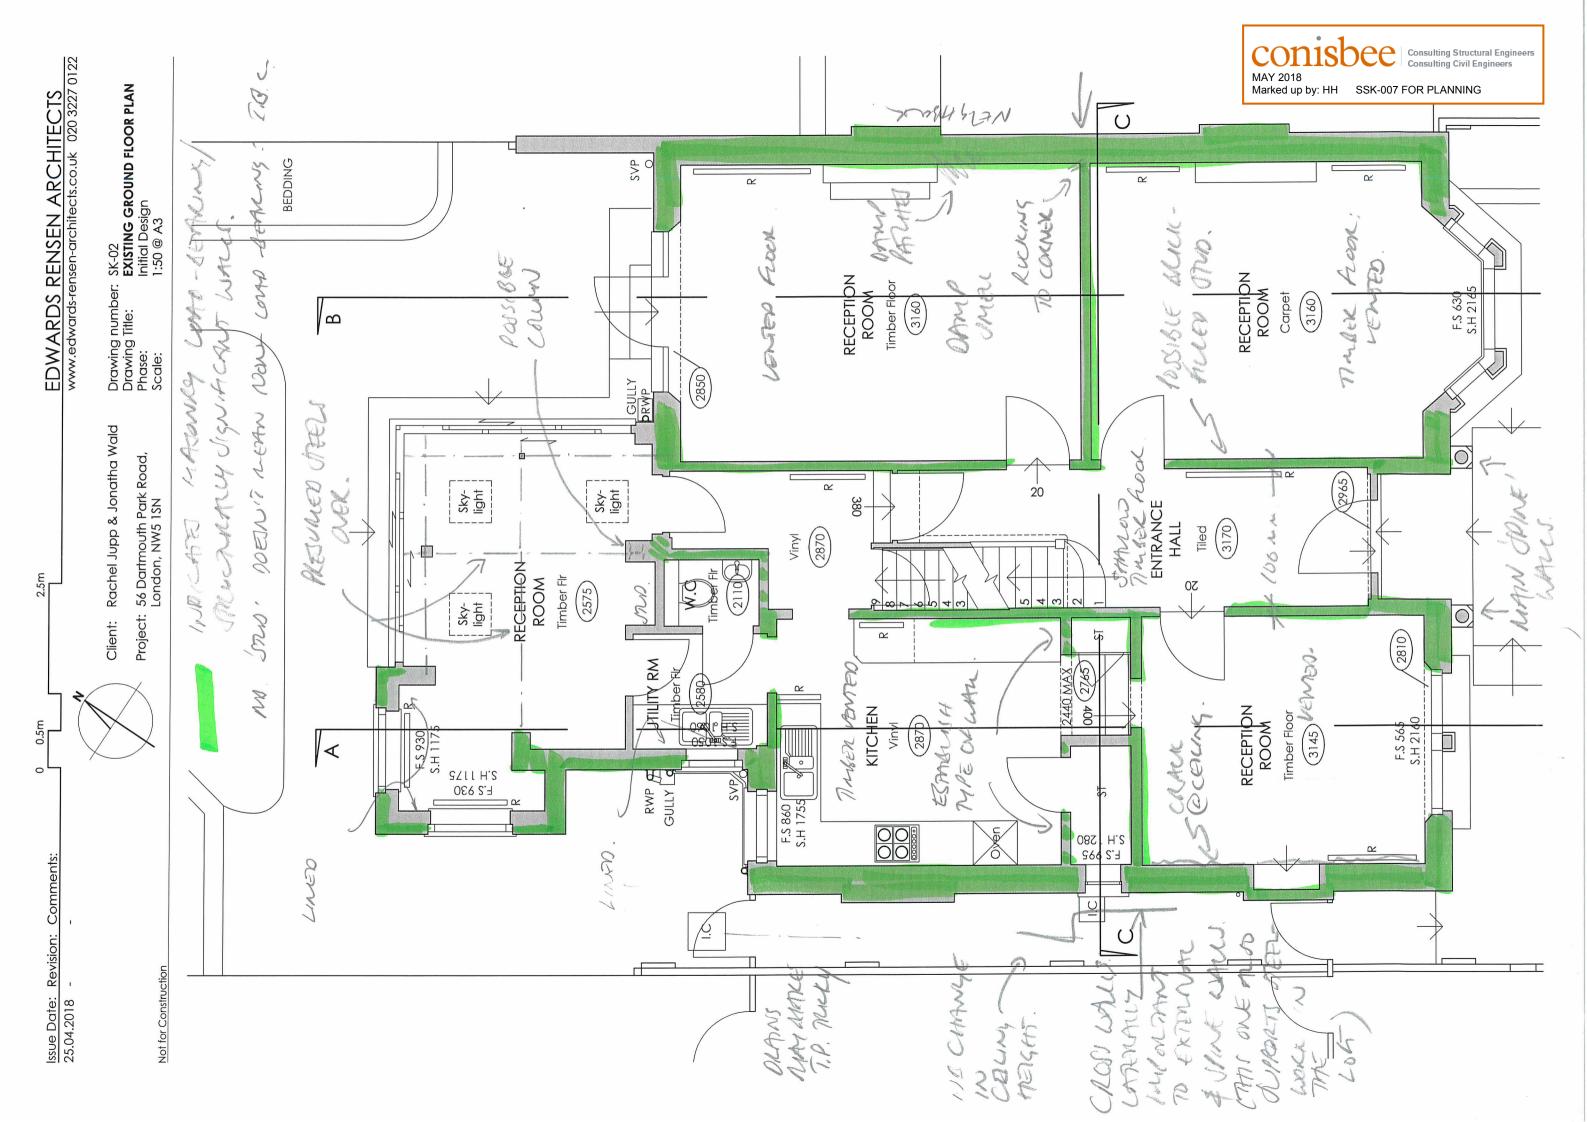

| Project 56 DARTMOUTH PARK ROAD,                         |    | Drawing Status PLANNING   |                         | Project No<br><b>180447</b> |
|                                                   | London N1 1DH Tel 020 7700 6666 Fax 020 7700 6686 design@conisbee.co.uk www.conisbee.co.uk | Title STRUCTURAL SCHEME PROPOSED BASEMENT CROSS SECTION |    | Date<br>SEPT 2018         | Drawn<br>HH             | Drawing No SSK-003          |
|                                                   |                                                                                            |                                                         |    | Scale<br>1:100@A3         | Engineer<br>HH          | Revision P/                 |



## **NOT FOR CONSTRUCTION**