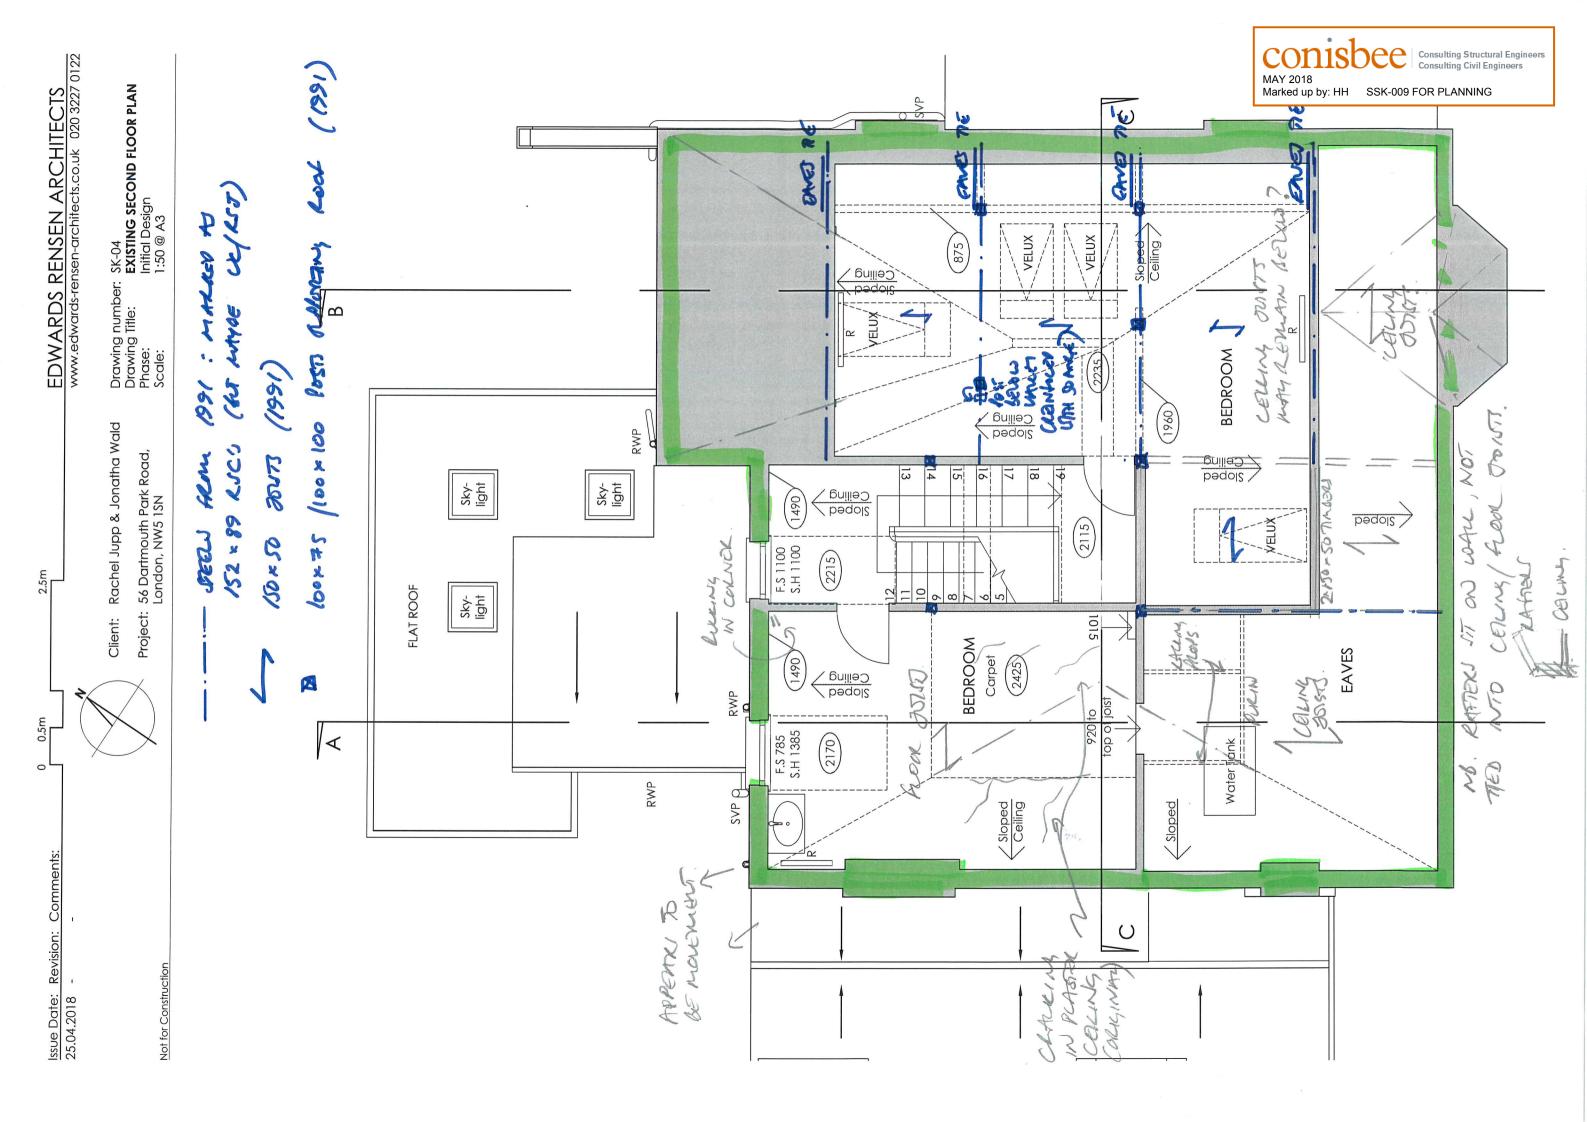

| Project 56 DARTMOUTH PARK ROAD,                         |    | Drawing Status PLANNING   |                         | Project No<br><b>180447</b> |
|                                                   | London N1 1DH Tel 020 7700 6666 Fax 020 7700 6686 design@conisbee.co.uk www.conisbee.co.uk | Title STRUCTURAL SCHEME PROPOSED BASEMENT CROSS SECTION |    | Date<br>SEPT 2018         | Drawn<br>HH             | Drawing No SSK-003          |
|                                                   |                                                                                            |                                                         |    | Scale<br>1:100@A3         | Engineer<br>HH          | Revision P/                 |



## **NOT FOR CONSTRUCTION**