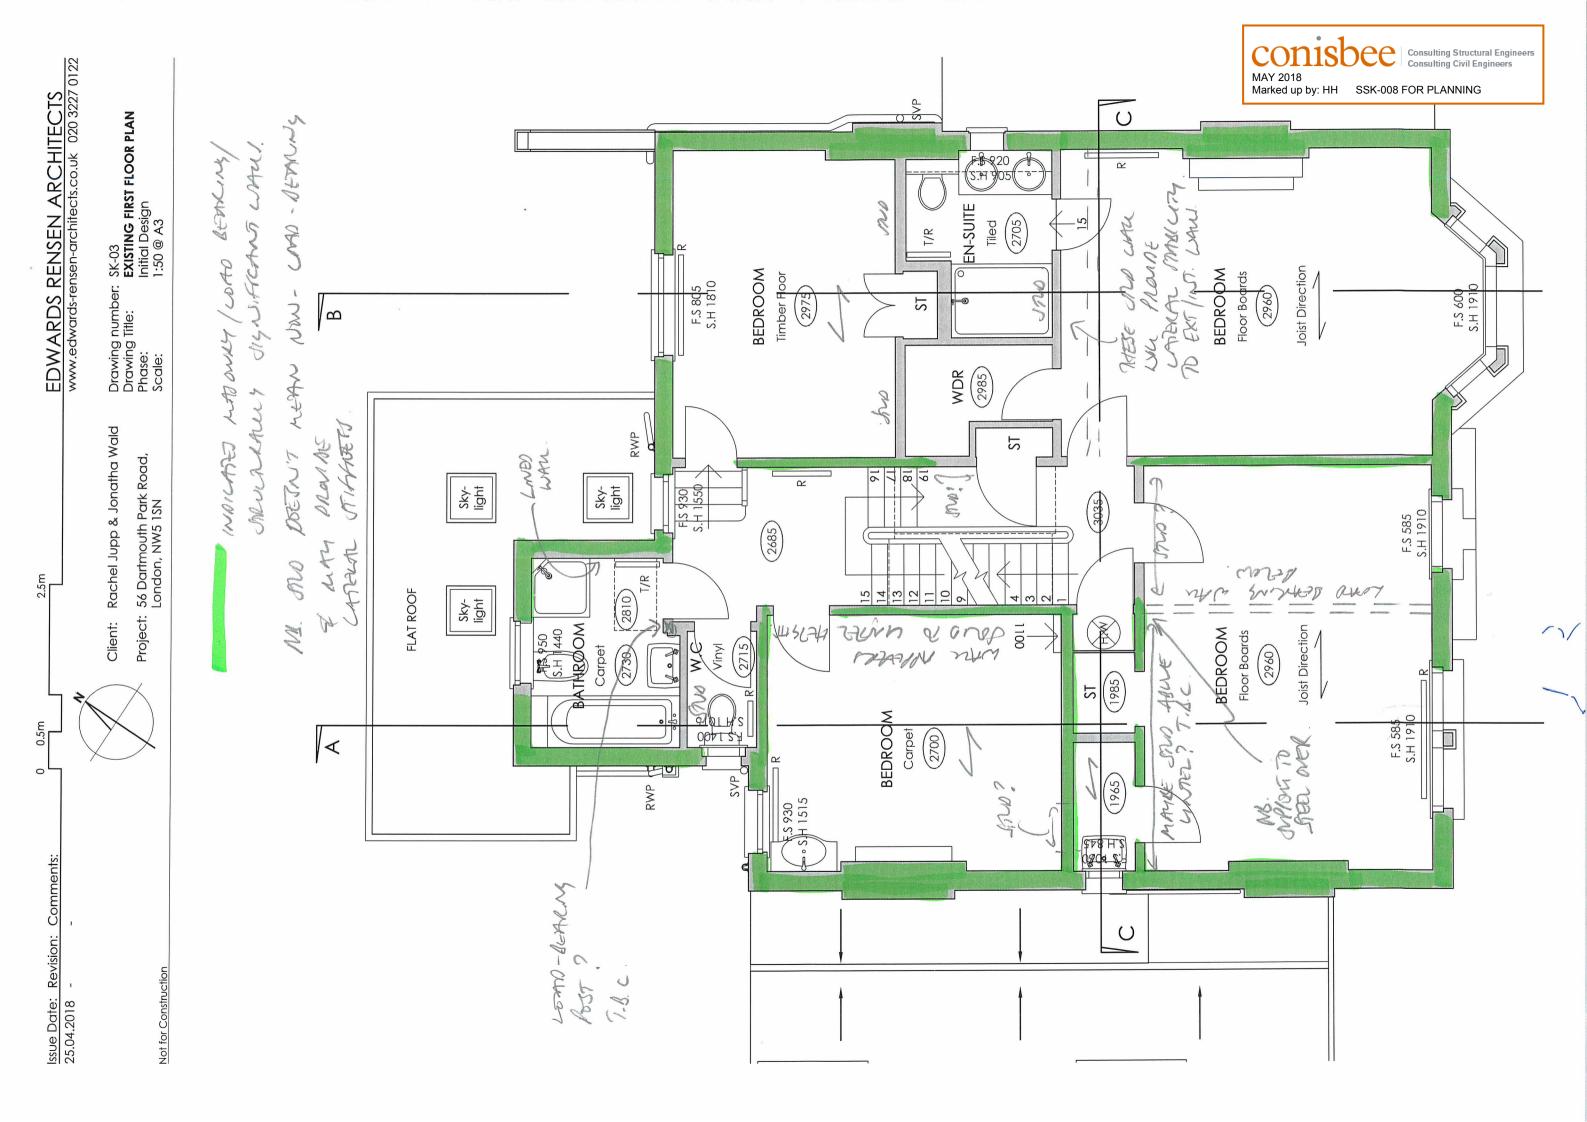

| Project 56 DARTMOUTH PARK ROAD,                         |    | Drawing Status PLANNING   |                         | Project No<br><b>180447</b> |
|                                                   | London N1 1DH Tel 020 7700 6666 Fax 020 7700 6686 design@conisbee.co.uk www.conisbee.co.uk | Title STRUCTURAL SCHEME PROPOSED BASEMENT CROSS SECTION |    | Date<br>SEPT 2018         | Drawn<br>HH             | Drawing No SSK-003          |
|                                                   |                                                                                            |                                                         |    | Scale<br>1:100@A3         | Engineer<br>HH          | Revision P/                 |



## **NOT FOR CONSTRUCTION**