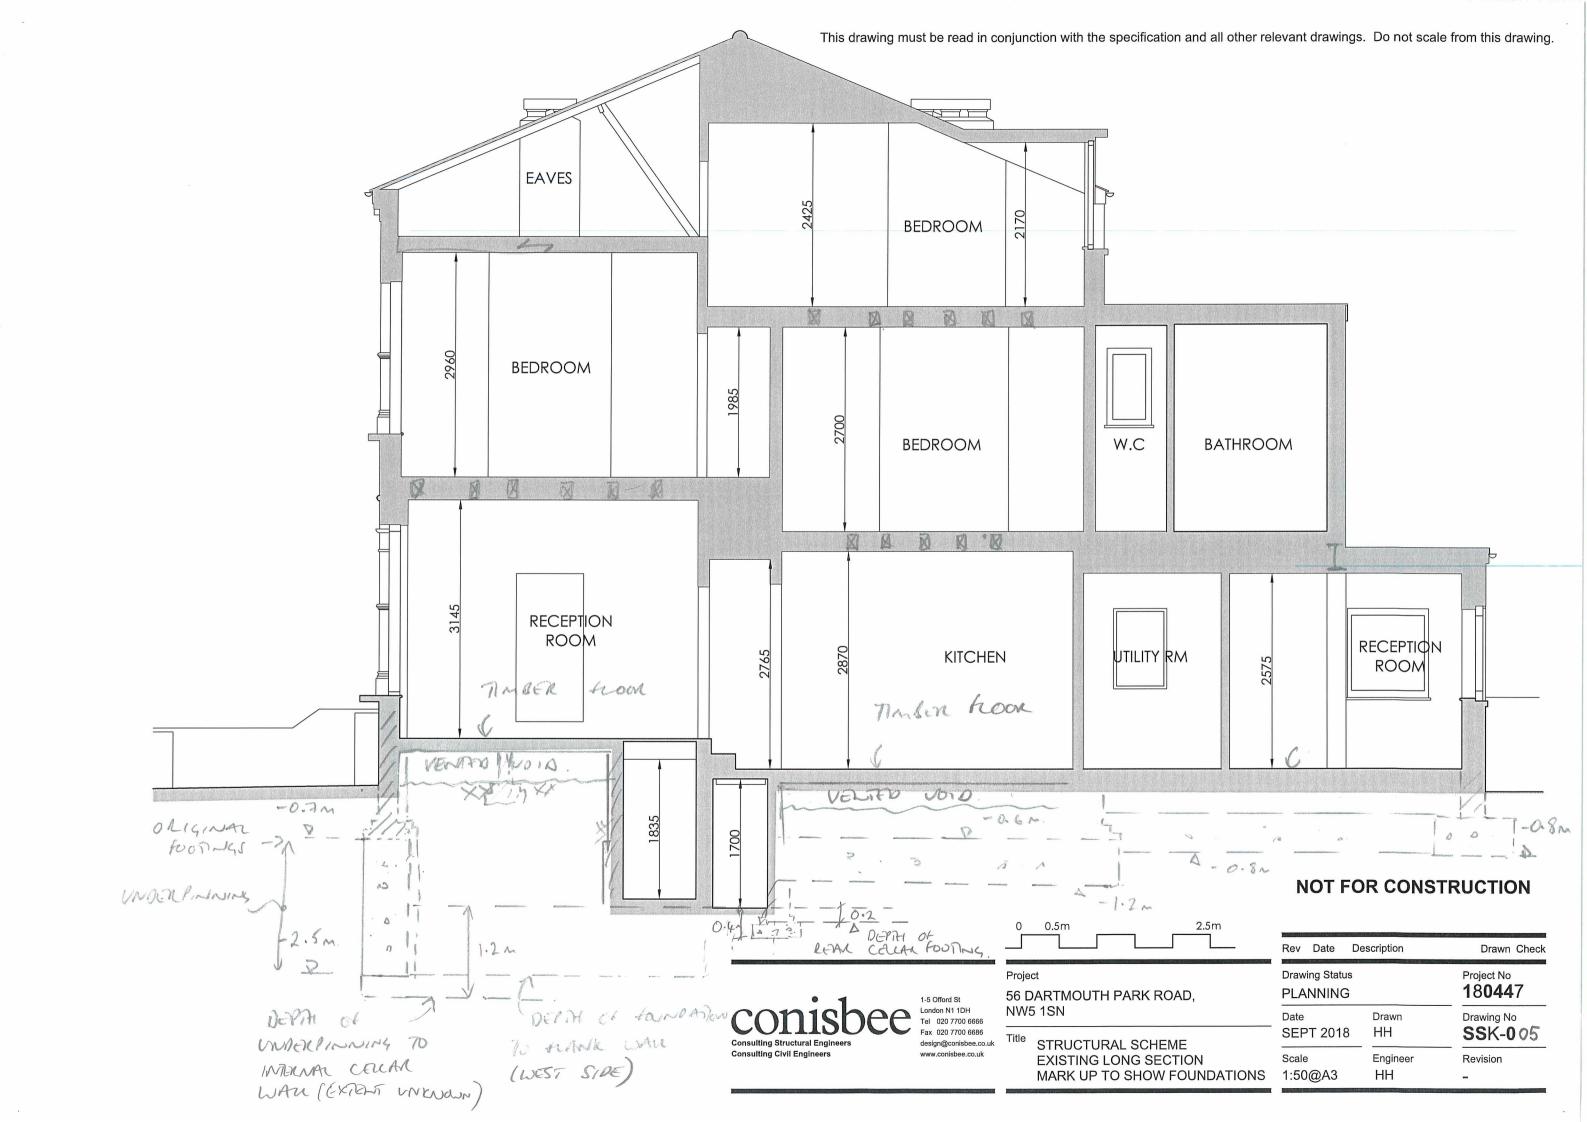

| Project 56 DARTMOUTH PARK ROAD,                         |    | Drawing Status PLANNING   |                         | Project No<br><b>180447</b> |
|                                                   | London N1 1DH Tel 020 7700 6666 Fax 020 7700 6686 design@conisbee.co.uk www.conisbee.co.uk | Title STRUCTURAL SCHEME PROPOSED BASEMENT CROSS SECTION |    | Date<br>SEPT 2018         | Drawn<br>HH             | Drawing No SSK-003          |
|                                                   |                                                                                            |                                                         |    | Scale<br>1:100@A3         | Engineer<br>HH          | Revision P/                 |



## **NOT FOR CONSTRUCTION**