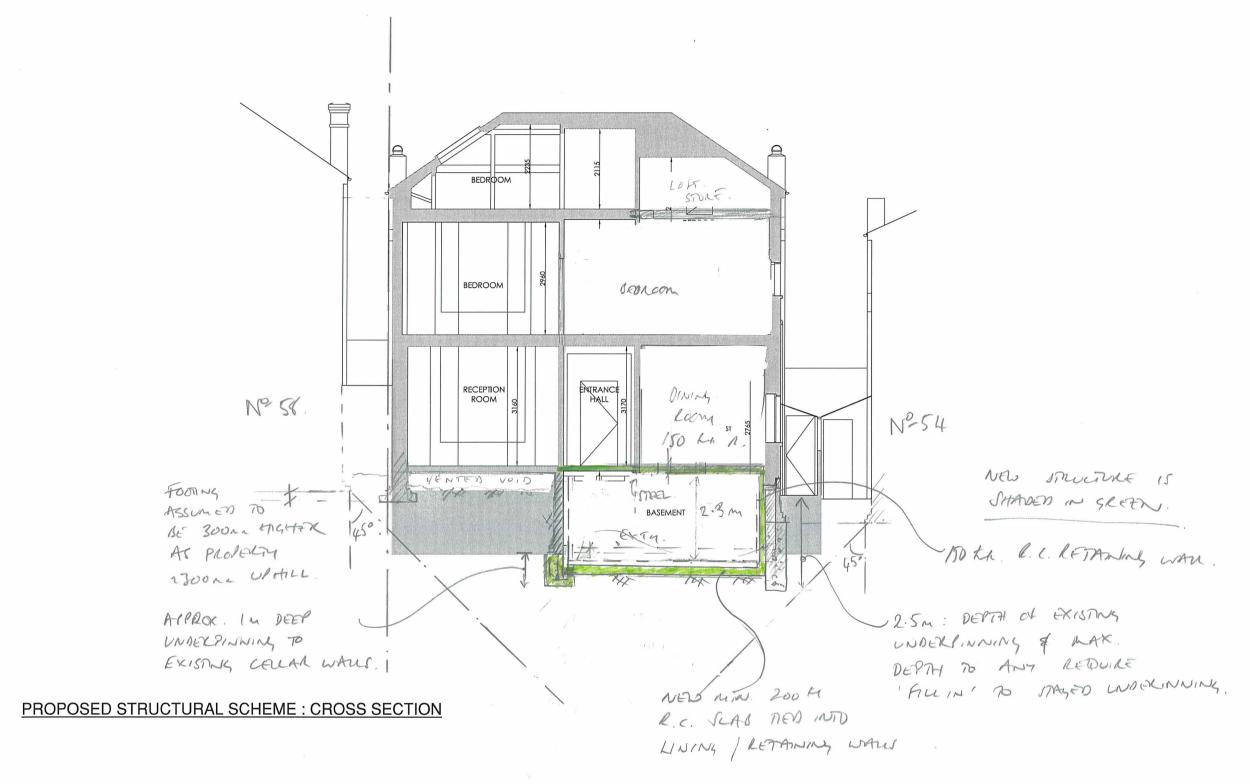

## **NOT FOR CONSTRUCTION**

|                                                   |                                                                                            | 0 lm                                                    | 5m | P1 16.(0.18<br>Rev Date D | FOR PLANNING escription | Drawn Check                 |
|---------------------------------------------------|--------------------------------------------------------------------------------------------|---------------------------------------------------------|----|---------------------------|-------------------------|-----------------------------|
| CON1SDEE Tell Fax Consulting Structural Engineers | 1-5 Offord St                                                                              | Project 56 DARTMOUTH PARK ROAD,                         |    | Drawing Status PLANNING   |                         | Project No<br><b>180447</b> |
|                                                   | London N1 1DH Tel 020 7700 6666 Fax 020 7700 6686 design@conisbee.co.uk www.conisbee.co.uk | Title STRUCTURAL SCHEME PROPOSED BASEMENT CROSS SECTION |    | Date<br>SEPT 2018         | Drawn<br>HH             | Drawing No SSK-003          |
|                                                   |                                                                                            |                                                         |    | Scale<br>1:100@A3         | Engineer<br>HH          | Revision P/                 |