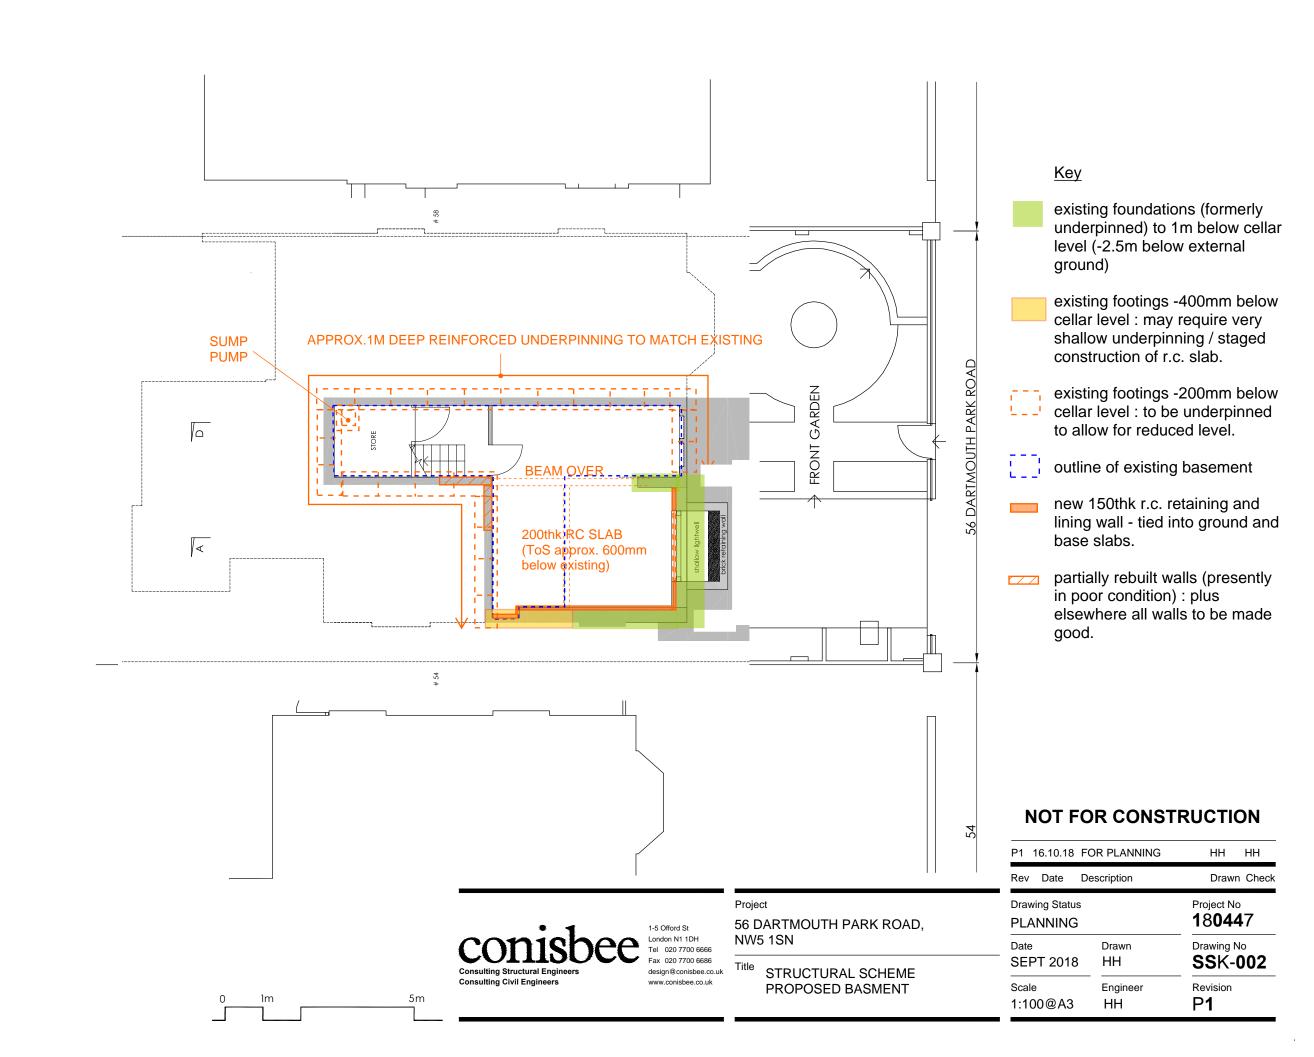

10.18 F0          | OR PLANNING    | нн нн                       |  |  |
|-------------------------|----------------|-----------------------------|--|--|
| Rev Date D              | Drawn Check    |                             |  |  |
| Drawing Status PLANNING |                | Project No<br><b>180447</b> |  |  |
| Date<br>SEPT 2018       | Drawn<br>HH    | Drawing No<br>SSK-001       |  |  |
| Scale<br>1:100@A3       | Engineer<br>HH | Revision P1                 |  |  |

Consulting Structural Engineers
Consulting Civil Engineers

1-5 Offord St
London N1 1DH
Tel 020 7700 6686
Fax 020 7700 6686
design@conisbee.co.uk

1-5 Offord St
London N1 1DH
Tel 020 7700 6666
Fax 020 7700 6686
design@conisbee.co.uk
Title STRUCTURAL SCHEME:

STRUCTURAL SCHEME:
GROUND FLOOR PLAN
PROPOSED BASEMENT BELOW





## **NOT FOR CONSTRUCTION**

|                                                   |                                                                                            | 0 lm                                                    | 5m | P1 16.(0.18<br>Rev Date D | FOR PLANNING escription | Drawn Check                 |
|---------------------------------------------------|--------------------------------------------------------------------------------------------|---------------------------------------------------------|----|---------------------------|-------------------------|-----------------------------|
| CON1SDEE Tell Fax Consulting Structural Engineers | 1-5 Offord St                                                                              | Project 56 DARTMOUTH PARK ROAD,