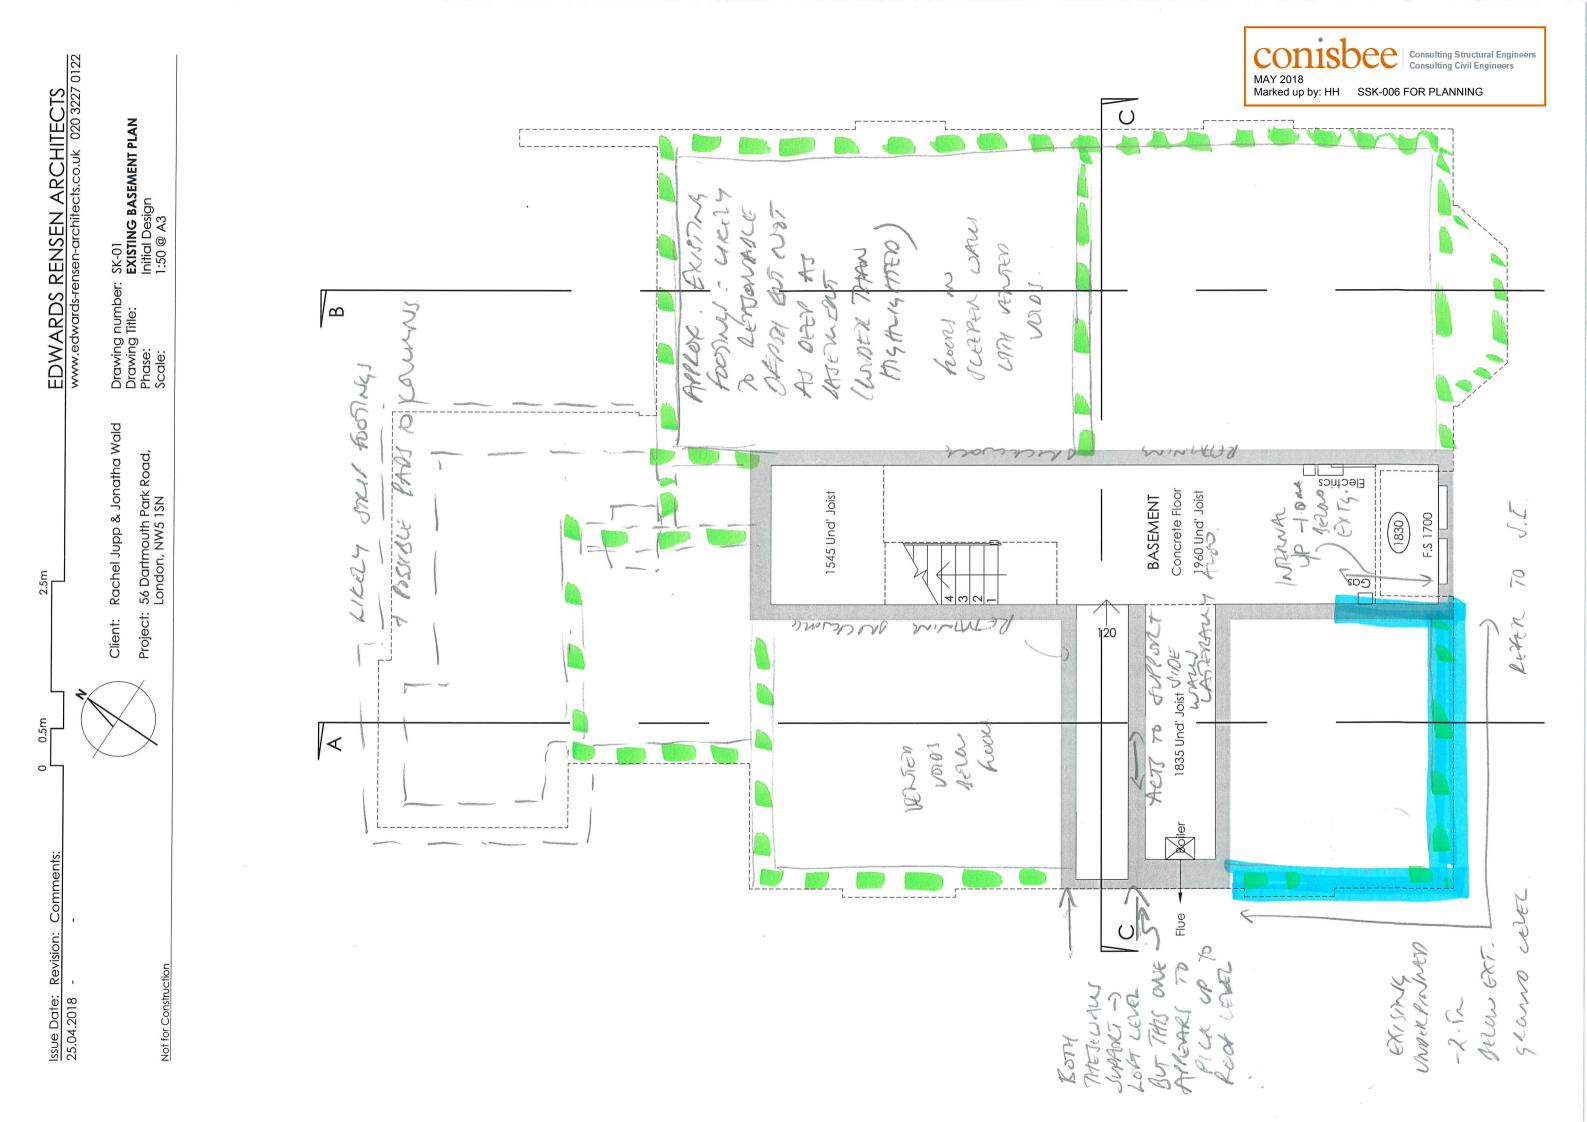

| Project 56 DARTMOUTH PARK ROAD,                         |    | Drawing Status PLANNING   |                         | Project No<br><b>180447</b> |
|                                                   | London N1 1DH Tel 020 7700 6666 Fax 020 7700 6686 design@conisbee.co.uk www.conisbee.co.uk | Title STRUCTURAL SCHEME PROPOSED BASEMENT CROSS SECTION |    | Date<br>SEPT 2018         | Drawn<br>HH             | Drawing No SSK-003          |
|                                                   |                                                                                            |                                                         |    | Scale<br>1:100@A3         | Engineer<br>HH          | Revision P/                 |



## **NOT FOR CONSTRUCTION**