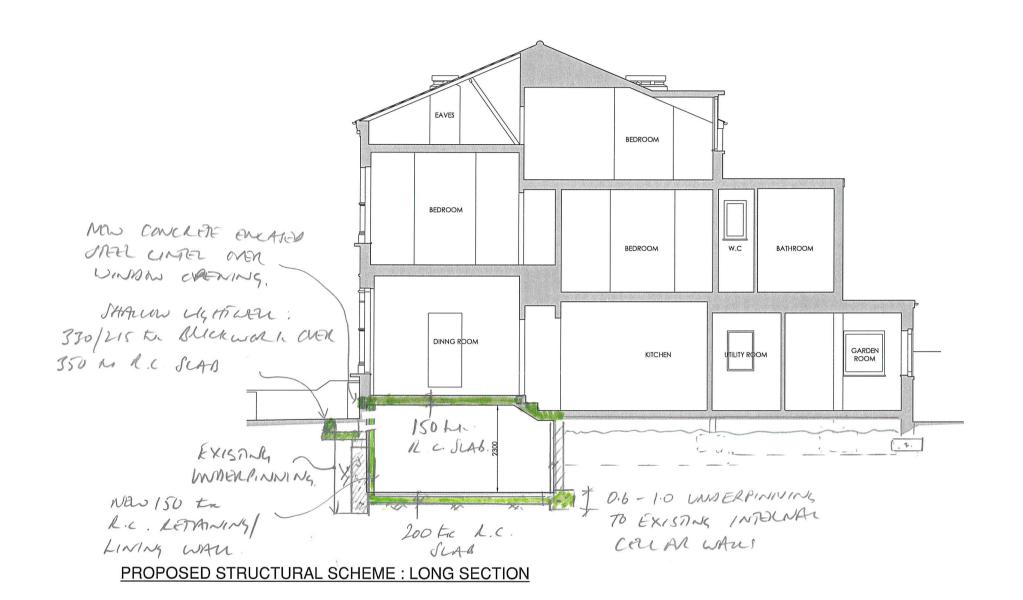

| Project 56 DARTMOUTH PARK ROAD,                         |    | Drawing Status PLANNING   |                         | Project No<br><b>180447</b> |
|                                                   | London N1 1DH Tel 020 7700 6666 Fax 020 7700 6686 design@conisbee.co.uk www.conisbee.co.uk | Title STRUCTURAL SCHEME PROPOSED BASEMENT CROSS SECTION |    | Date<br>SEPT 2018         | Drawn<br>HH             | Drawing No SSK-003          |
|                                                   |                                                                                            |                                                         |    | Scale<br>1:100@A3         | Engineer<br>HH          | Revision P/                 |



## **NOT FOR CONSTRUCTION**