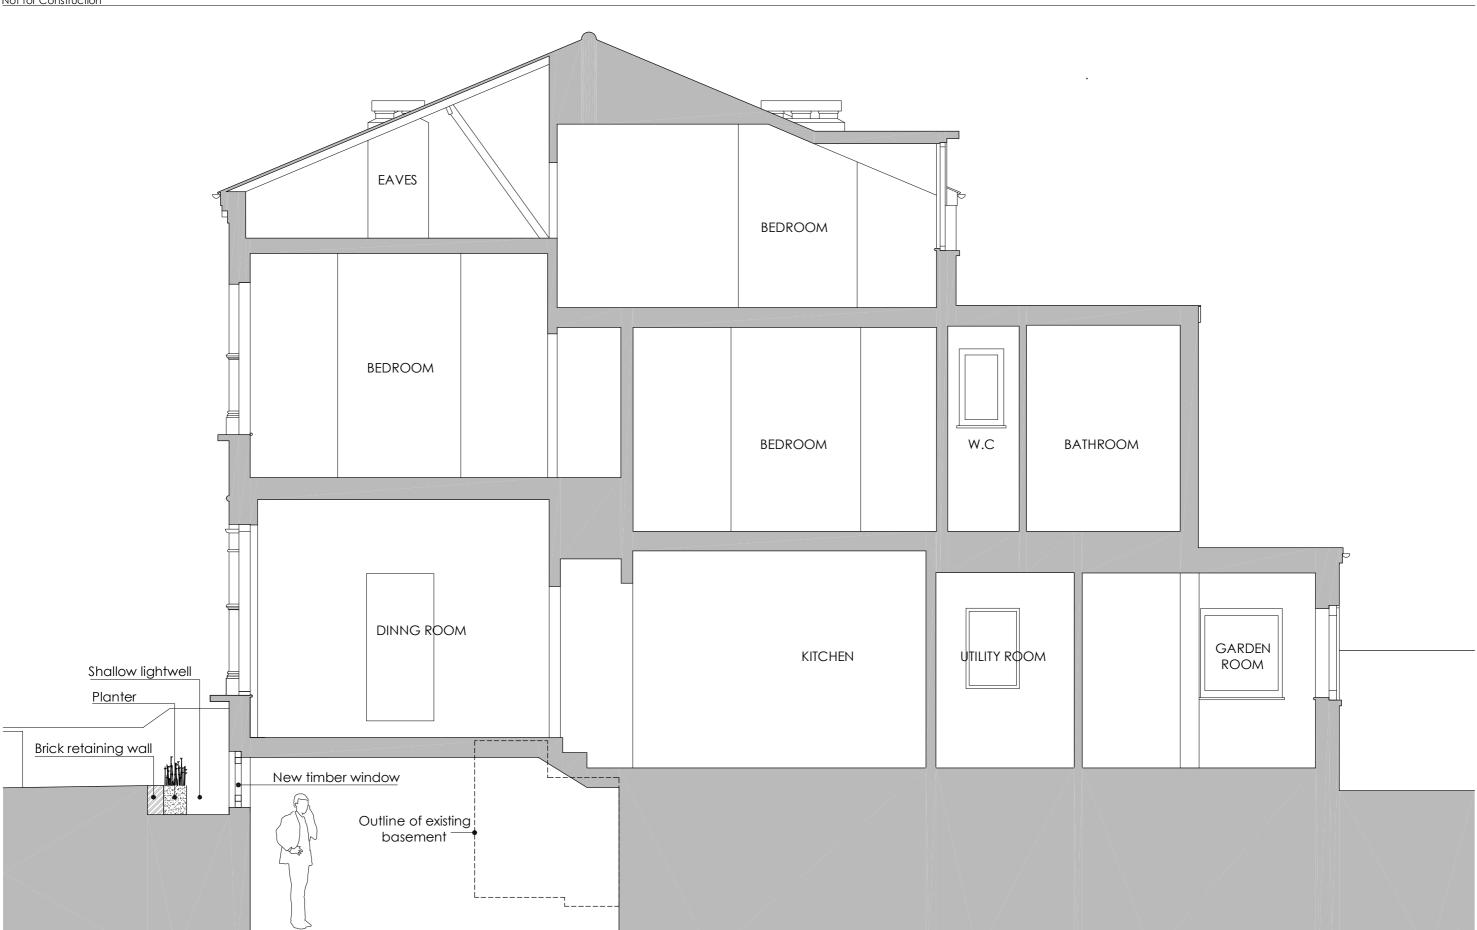

Client: Mr J Wald Project: 56 Dartmouth Park Road, London, NW5 1SN

Drawing number: Drawing Title: Phase: Scale:

PROPOSED SECTION A Planning 1:50 @ A3

BP-18

Not for Construction

11.12.2018 -

Issue Date: Revision: Comments: