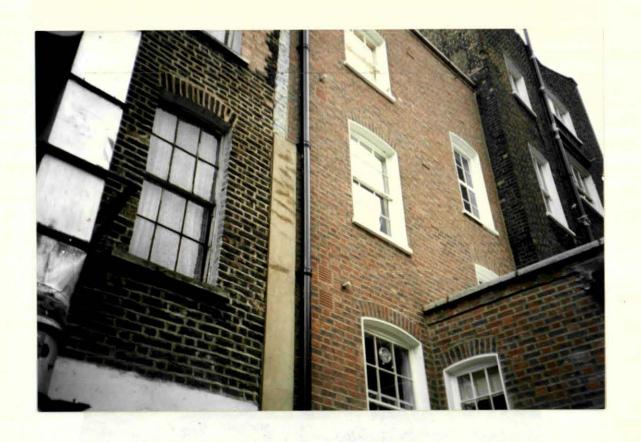

Address : 135-137 Whitfield Street, W1

Date of Application: 31/07/1997

Proposal:

The installation of four pieces of floodlighting equipment to the front elevation of the building at first floor level, above the fascia, each measuring 18cm by 14cm, as shown on one un-numbered sketch.