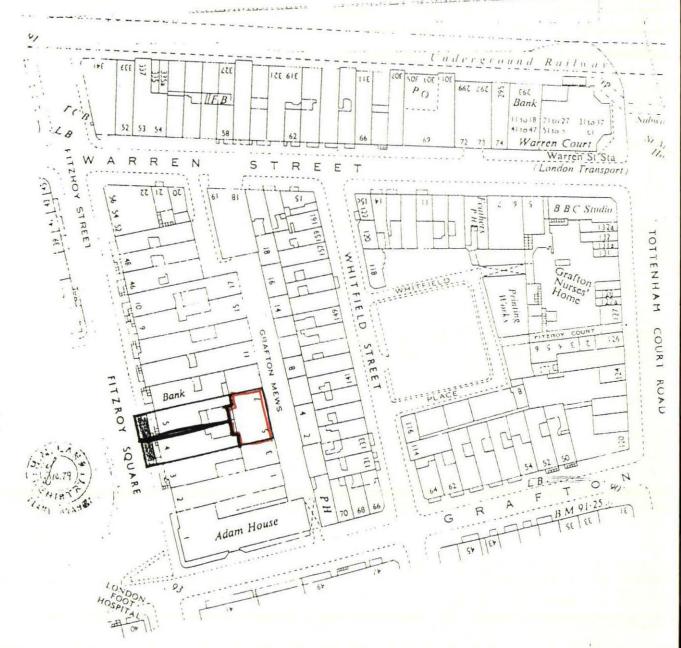

# 2. Address of Application Site

The application should be accompanied by a plan or sketch to a scale of 1:1250 showing the site to which it refers and its boundary and relationship to adjoining property. The application site should be edged in red and any adjoining land owned by the applicant edged in blue.

# London Borough of Camden 135-137 Whitfield Sheet

**Environment Department** 

Town Hall Extension

Argyle Street Entrance

London WC1H 8EQ

Dote: 15-Aug-1997

Scole: 1:1250

File