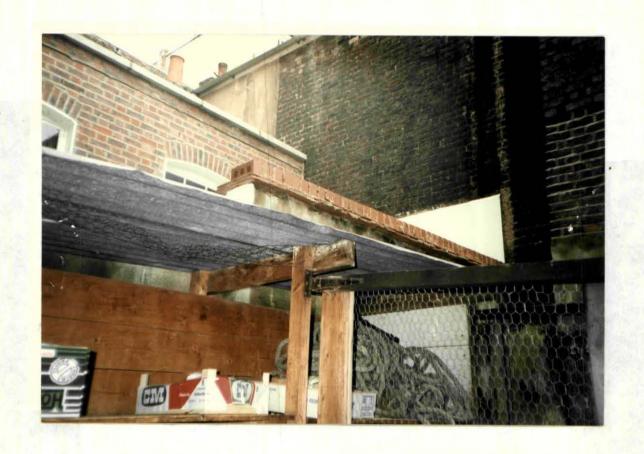

Address : 135-137 Whitfield Street, W1

Date of Application: 31/07/1997

Proposal:

The installation of four pieces of floodlighting equipment to the front elevation of the building at first floor level, above the fascia, each measuring 18cm by 14cm, as shown on one un-numbered sketch.

The Council has considered your application and decided to refuse consent for the following reason(s):

Reasons for Refusal

It is considered that the floodlighting equipment and the floodlighting itself is detrimental to the special architectural and historic interest of the four listed buildings at 131 - 137 Whitfield Street.