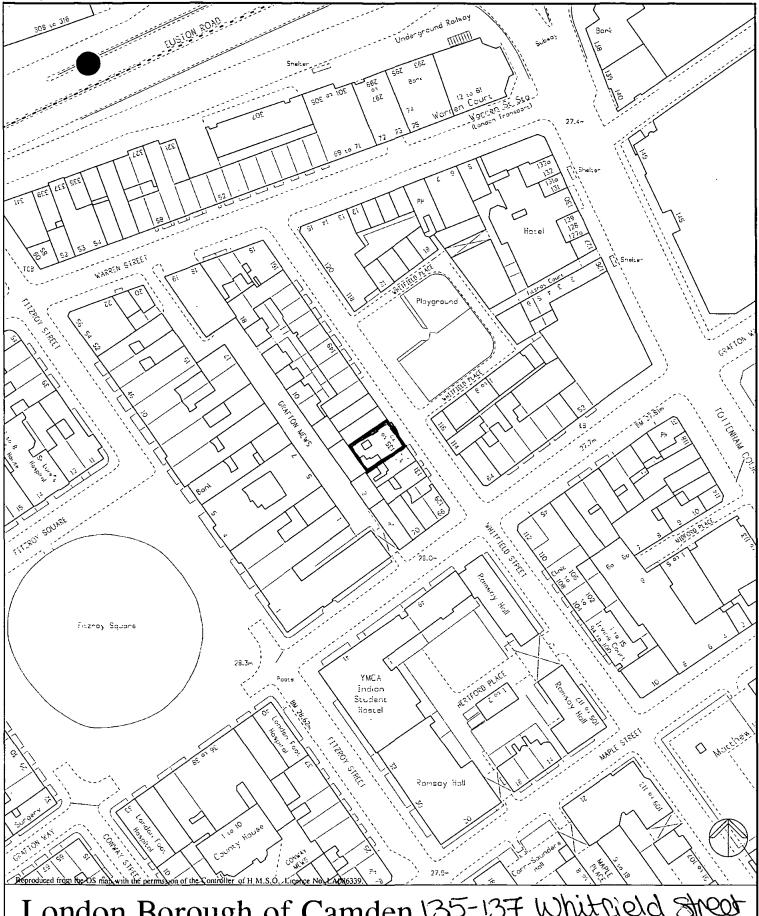

# London Borough of Camden 135-137 Whitfield Sheet

**Environment Department** 

Town Hall Extension

Argyle Street Entrance

London WC1H 8EQ

Dote: 15-Aug-1997

Scole: 1:1250

File

# 2. Address of Application Site

The application should be accompanied by a plan or sketch to a scale of 1:1250 showing the site to which it refers and its boundary and relationship to adjoining property. The application site should be edged in red and any adjoining land owned by the applicant edged in blue.