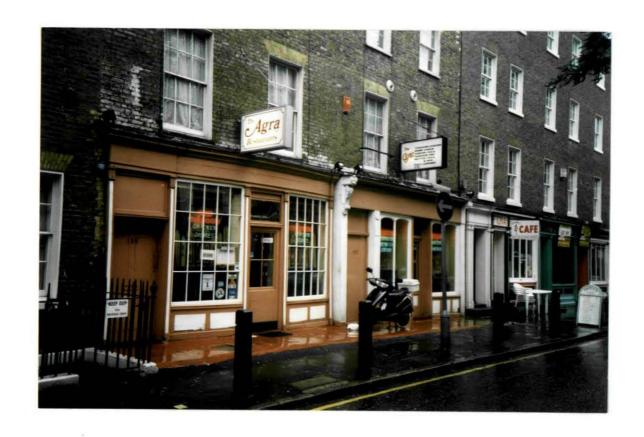

Address : 135-137 Whitfield Street, W1

Date of Application: 31/07/1997

Proposal:

The installation of four pieces of floodlighting equipment to the front elevation of the building at first floor level, above the fascia, each measuring 18cm by 14cm, as shown on one un-numbered sketch.

The Council has considered your application and decided to refuse consent for the following reason(s):

Reasons for Refusal

It is considered that the floodlighting equipment and the floodlighting itself is detrimental to the special architectural and historic interest of the four listed buildings at 131 - 137 Whitfield Street.