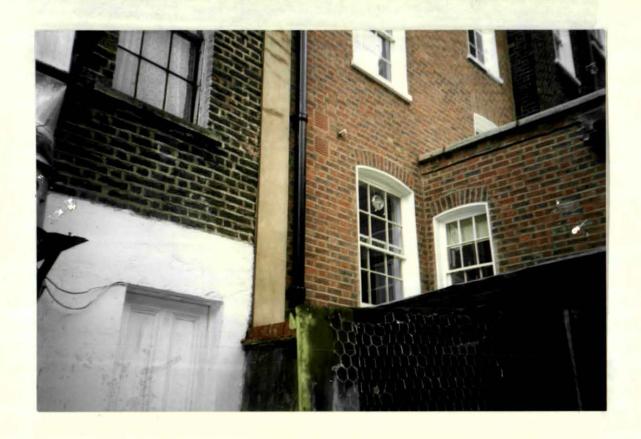

Address : 135-137 Whitfield Street, W1

Date of Application: 31/07/1997

Proposal:

The installation of four pieces of floodlighting equipment to the front elevation of the building at first floor level, above the fascia, each measuring 18cm by 14cm, as shown on one un-numbered sketch.