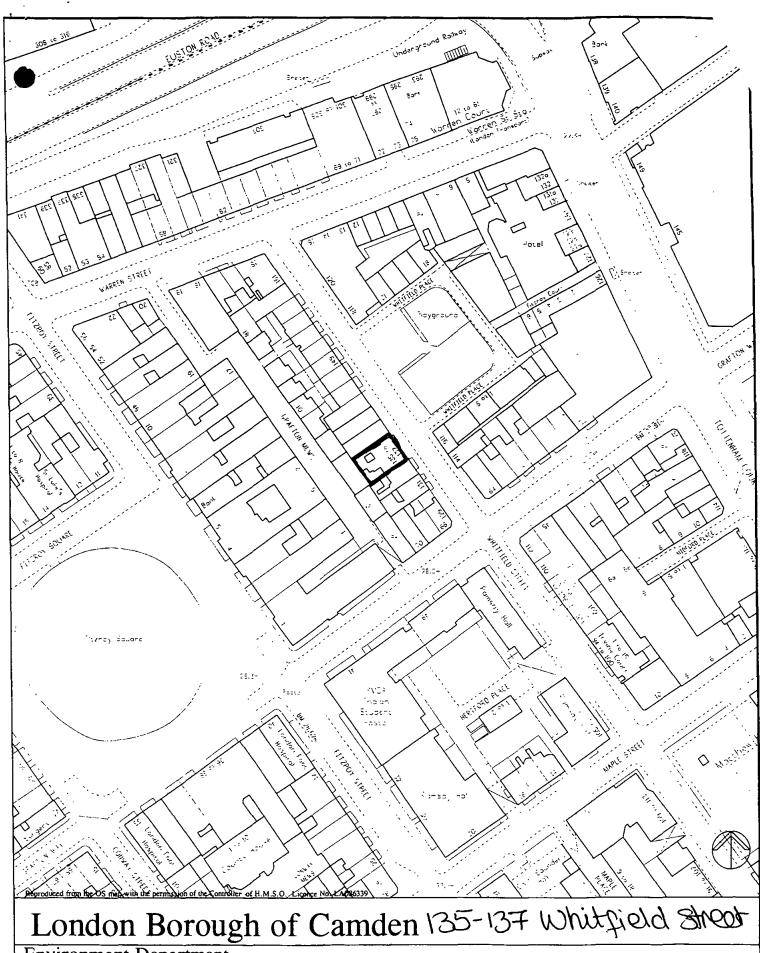

# London Borough of Camden 135-137 Whitfield Sheet

**Environment Department** 

Town Hall Extension

Argyle Street Entrance

London WC1H 8EQ

Dote: 15-Aug-1997

Scole: 1:1250

File

# 2. Address of Application Site

The application should be accompanied by a plan or sketch to a scale of 1:1250 showing the site to which it refers and its boundary and relationship to adjoining property. The application site should be edged in red and any adjoining land owned by the applicant edged in blue.