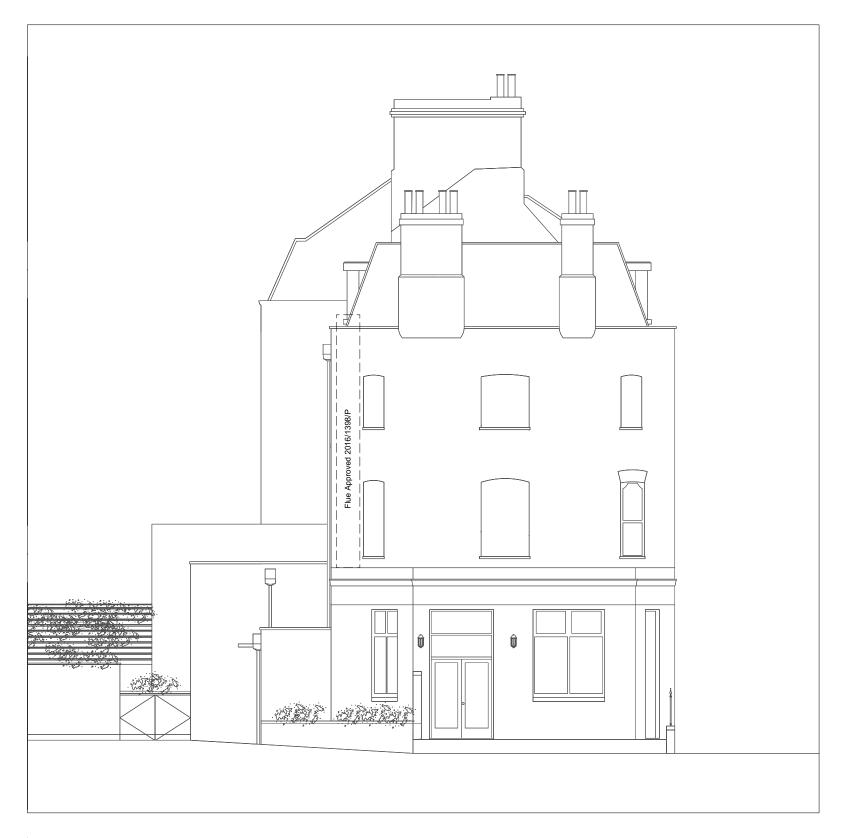

REVISION NUMBER DATE NOTES

| KEY:  EXISTING  PROPOSED            |                                |
|-------------------------------------|--------------------------------|
| 0 2500                              | 4000 mm                        |
| Ma MITZMAN arch                     | itects IIp                     |
| 020 7722 8525                       | Unit 1 Primrose Mews           |
| mail@mitzmanarchitects.com          | Sharpleshall Street            |
| www.mitzmanarchitects.com           | London NW1 8YW                 |
| CLIENT Mulberry One Capital Limited |                                |
| <b>PROJECT</b> The Magdala          |                                |
| SHEET TITLE Proposed Southwest E    | levation                       |
| SCALE<br>1:100                      |                                |
| <u>DATE CREATED</u><br>15.2.2018    | FILE REFERENCE<br>282-A-E-Extg |
| DRAWING NUMBER                      | REVISION                       |
| 281-DWG-106                         | None                           |