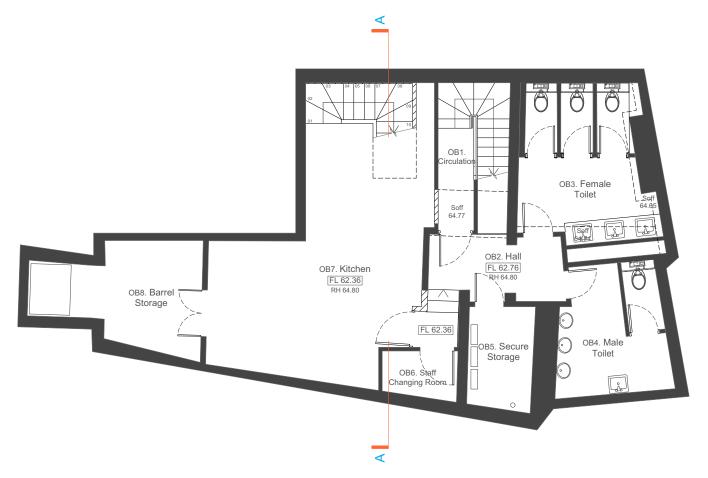

1 Proposed Basement Plan 1:100

© This drawing is the property of mitzman architects. No disclosure or copy of it may be made without the written permission of mitzman architects.

- For construction purposes:

REVISION NUMBER DATE NOTES BY

| PROPOSED 2500 4000 mm                                            |     |
|------------------------------------------------------------------|-----|
| 0 2500 4000 mm                                                   |     |
|                                                                  |     |
| Ma MITZMAN architects llp                                        |     |
| 020 7722 8525 Unit 1 Primrose Me                                 | ws  |
| mail@mitzmanarchitects.com Sharpleshall Stre                     | eet |
| www.mitzmanarchitects.com London NW1 8Y                          | w   |
| Mulberry One Capital Limited  PROJECT The Magdala                |     |
|                                                                  |     |
| SHEET TITLE Proposed Basement Plan                               |     |
| Proposed Basement Plan SCALE                                     |     |
| Proposed Basement Plan                                           |     |
| Proposed Basement Plan SCALE                                     |     |
| Proposed Basement Plan  SCALE 1:100  DATE CREATED FILE REFERENCE | ctg |