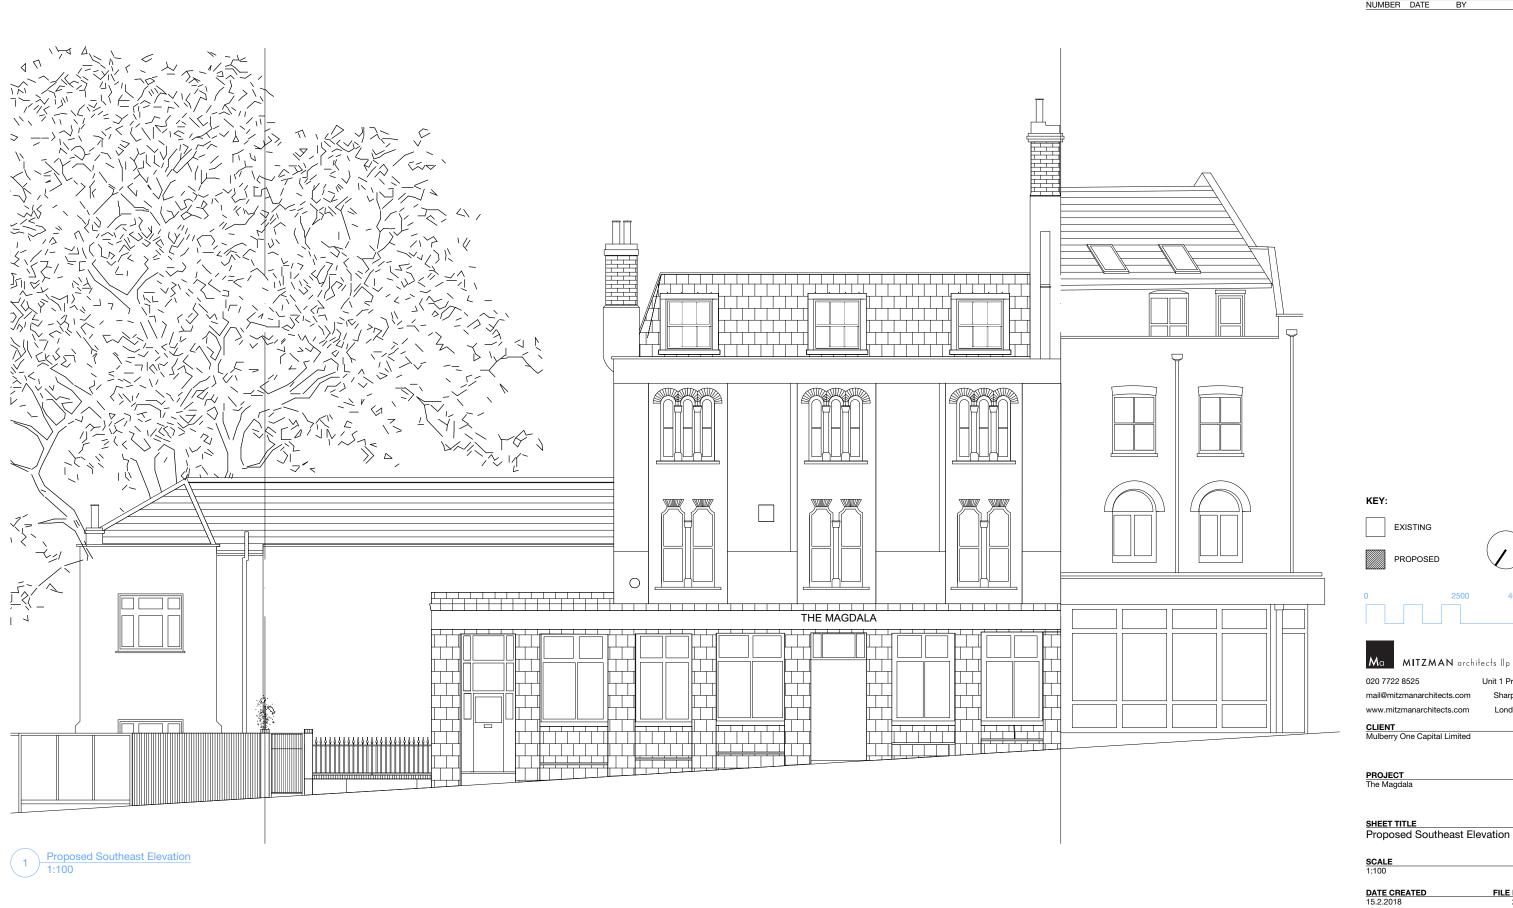

REVISION NUMBER DATE

DRAWING NUMBER

281-DWG-104

FILE REFERENCE 282-A-E-Extg

REVISION

None

1 Proposed Northwest Elevation 1:100

© This drawing is the property of mitzman architects. No disclosure or copy of it may be made without the written permission of mitzman architects.