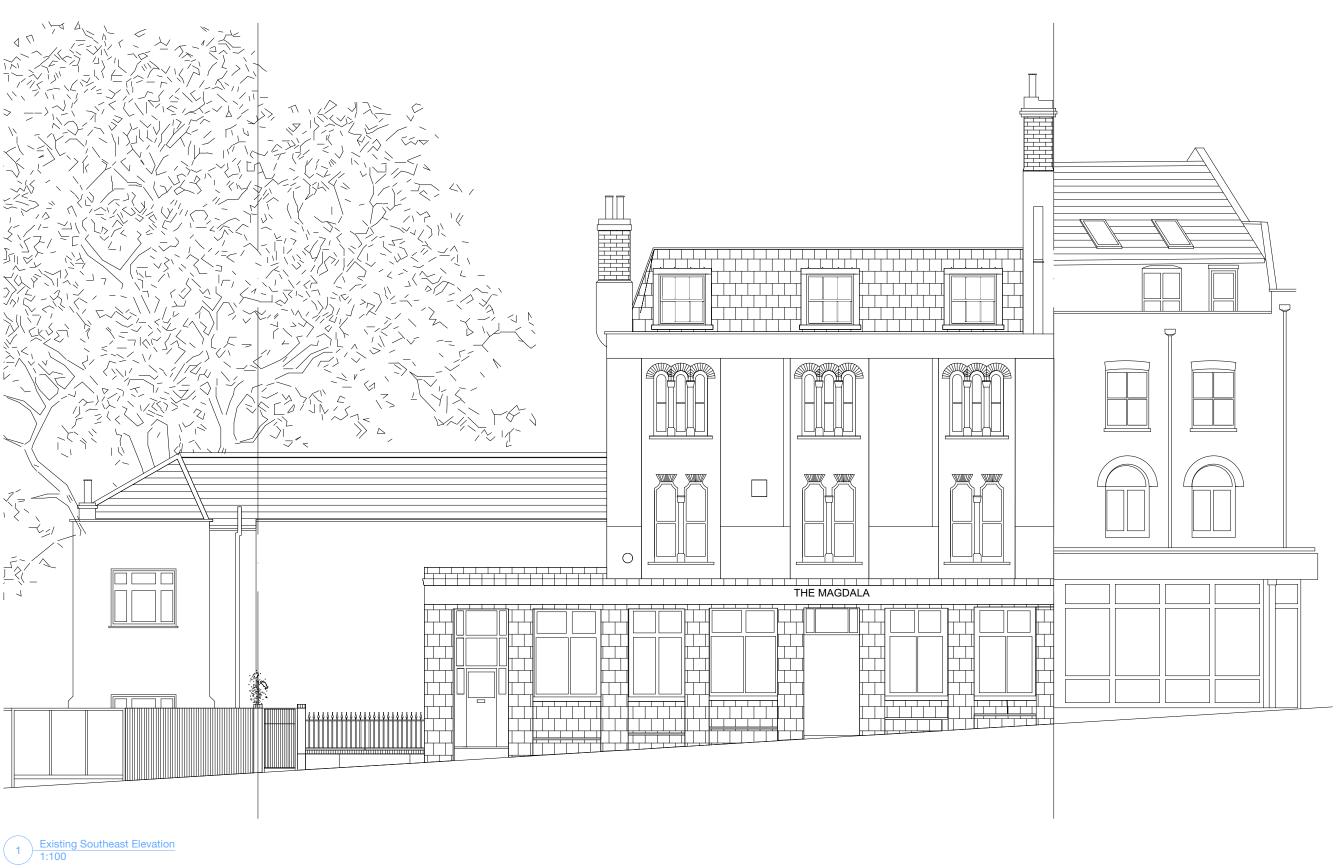

- For construction purposes:

   Do not scale this drawing.

   All dimensions and levels to be checked on site.

   Discrepancies to be reported to mitzman architects before proceeding.

   If in any doubt about information on this drawing contact mitzman architects.

REVISION NUMBER DATE NOTES

| KEI.                                |                      |
|-------------------------------------|----------------------|
| EXISTING                            |                      |
| PROPOSED                            |                      |
| 0 2500                              | 4000 mm              |
| Ma MITZMAN arch                     | tects IIp            |
| 020 7722 8525                       | Unit 1 Primrose Mews |
| mail@mitzmanarchitects.com          | Sharpleshall Stree   |
| www.mitzmanarchitects.com           | London NW1 8YW       |
| CLIENT Mulberry One Capital Limited |                      |
| PROJECT The Magdala                 |                      |
| SHEET TITLE Existing Side Elevation |                      |
| SCALE<br>1:100                      |                      |
| DATE CREATED                        | FILE REFERENCE       |
| 15.2.2018                           | 282-A-E-Exto         |
|                                     |                      |