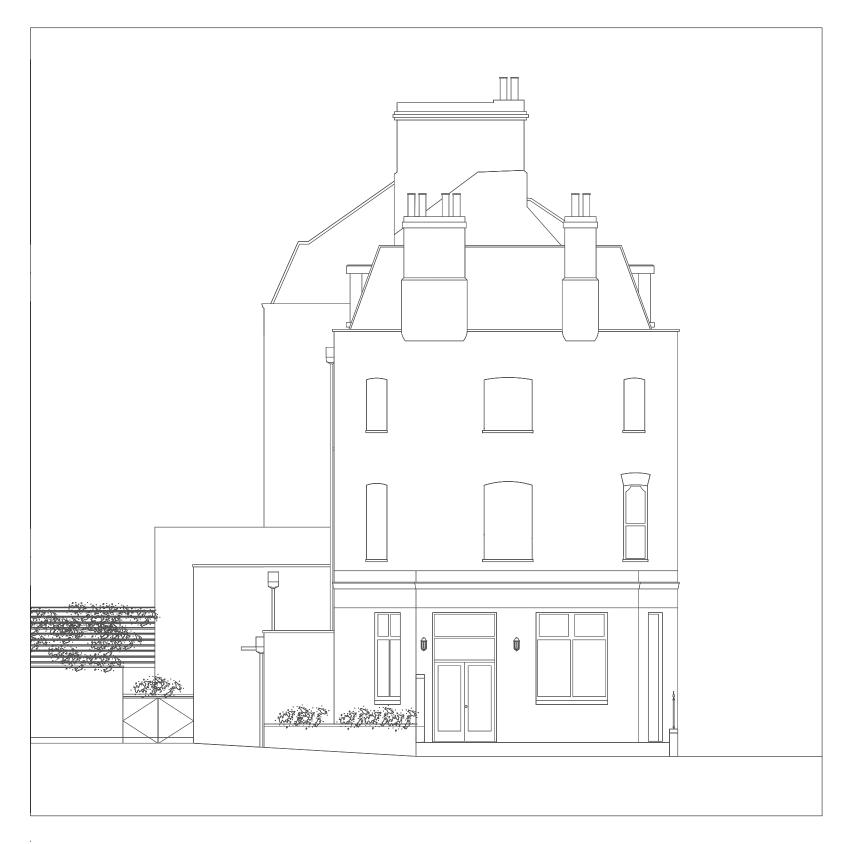

- For construction purposes:

   Do not scale this drawing.

   All dimensions and levels to be checked on site.

   Discrepancies to be reported to mitzman architects before proceeding.

   If in any doubt about information on this drawing contact mitzman architects.

REVISION NUMBER DATE NOTES

| KEI.                                |                      |
|-------------------------------------|----------------------|
| EXISTING                            |                      |
| PROPOSED                            |                      |
| 0 2500                              | 4000 mm              |
| Ma MITZMAN arch                     | tects IIp            |
| 020 7722 8525                       | Unit 1 Primrose Mews |
| mail@mitzmanarchitects.com          | Sharpleshall Stree   |
| www.mitzmanarchitects.com           | London NW1 8YW       |
| CLIENT Mulberry One Capital Limited |                      |
| PROJECT The Magdala                 |                      |
| SHEET TITLE Existing Side Elevation |                      |
| SCALE<br>1:100                      |                      |
| DATE CREATED                        | FILE REFERENCE       |
| 15.2.2018                           | 282-A-E-Exto         |
|                                     |                      |