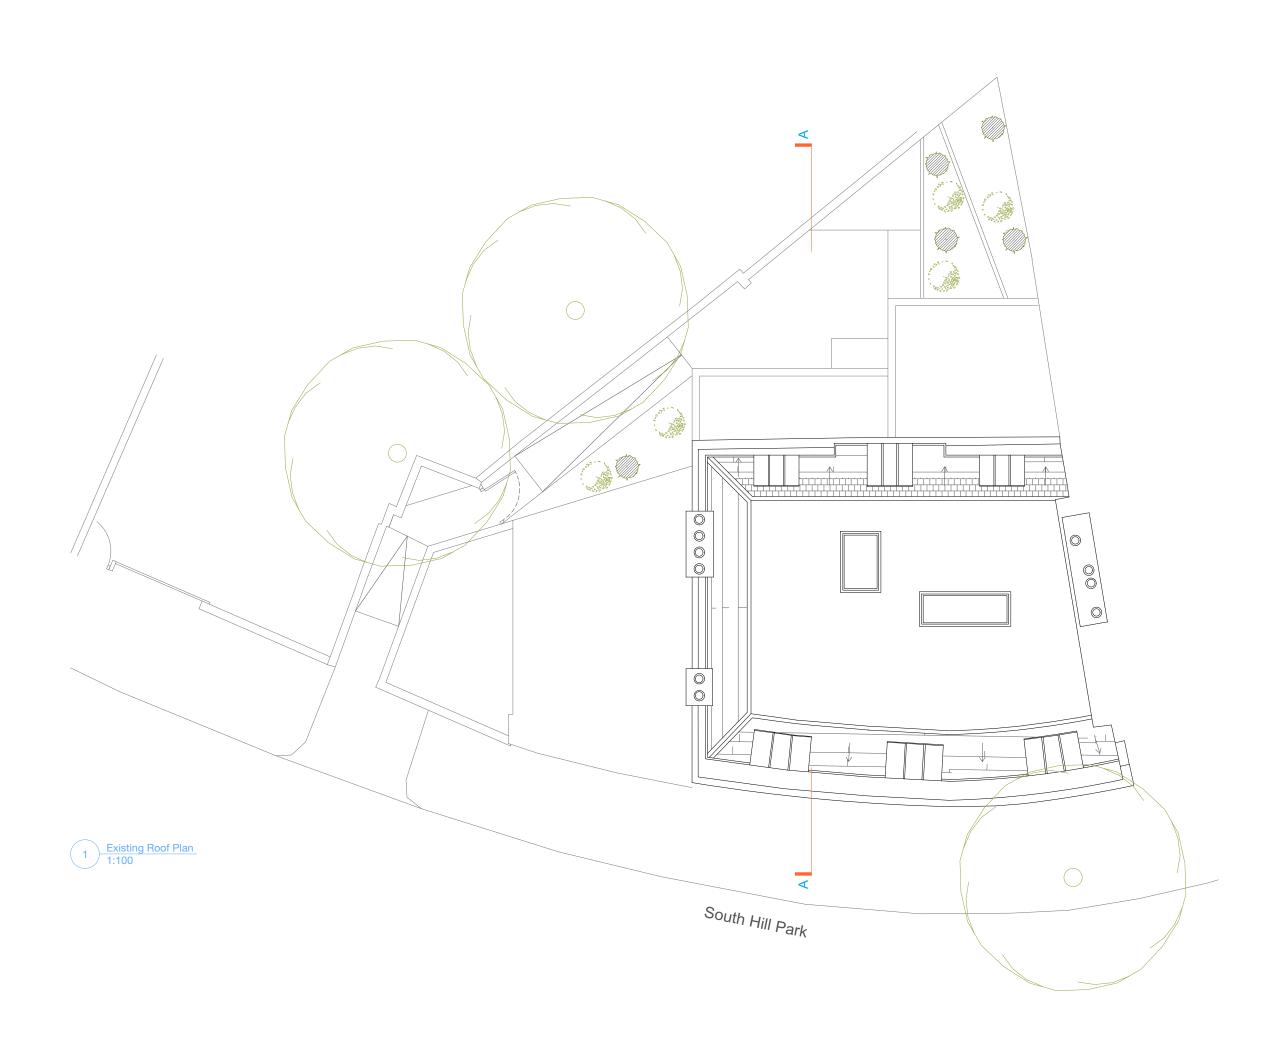

| KEY:                                                                         |
|------------------------------------------------------------------------------|
| EXISTING                                                                     |
| PROPOSED                                                                     |
| 0 2500 4000 mm                                                               |
| Ma MITZMAN architects llp                                                    |
| 020 7722 8525 Unit 1 Primrose Mews                                           |
| mail@mitzmanarchitects.com Sharpleshall Street                               |
| www.mitzmanarchitects.com London NW1 8YW                                     |
| CLIENT Mulberry One Capital Limited                                          |
| PROJECT The Magdala                                                          |
| SHEET TITLE Existing Roof Plan                                               |
| SCALE<br>1:100                                                               |
| DATE CREATED         FILE REFERENCE           15.2.2018         282-A-P-Extg |