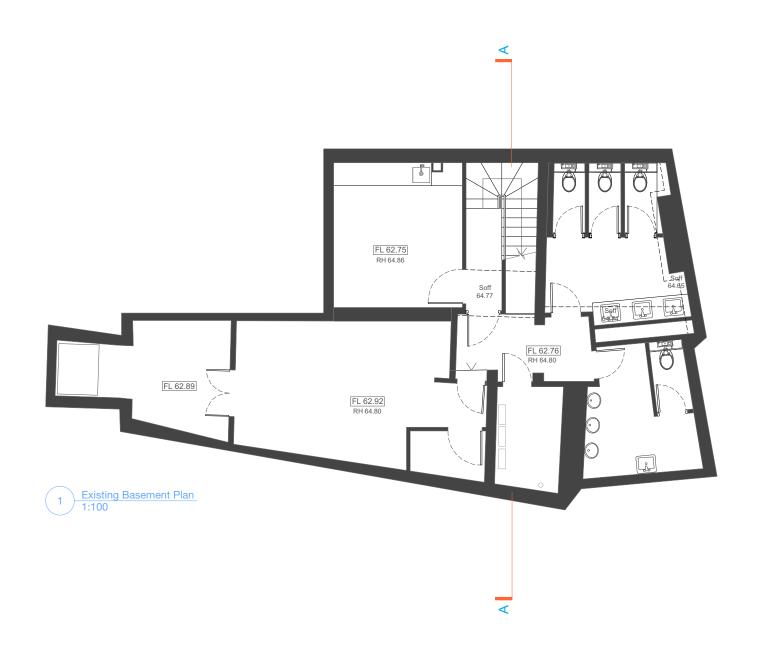

REVISION NUMBER DATE BY NOTES

| EXISTING                            |                                                  |
|-------------------------------------|--------------------------------------------------|
| PROPOSED                            | $\left( \begin{array}{c} \\ \end{array} \right)$ |
| 0 2500                              | 4000 mm                                          |
| Ma MITZMAN archit                   | ects IIp                                         |
| 020 7722 8525                       | Unit 1 Primrose Mews                             |
| mail@mitzmanarchitects.com          | Sharpleshall Street                              |
| www.mitzmanarchitects.com           | London NW1 8YW                                   |
| CLIENT Mulberry One Capital Limited |                                                  |
| PROJECT The Magdala                 |                                                  |
| SHEET TITLE Existing Basement Plan  |                                                  |
| SCALE<br>1:100                      |                                                  |
| <b>DATE CREATED</b> 15.2.2018       | FILE REFERENCE<br>282-A-E-Extg                   |
| DRAWING NUMBER                      | REVISION                                         |
| 281-DWG-001                         | None                                             |