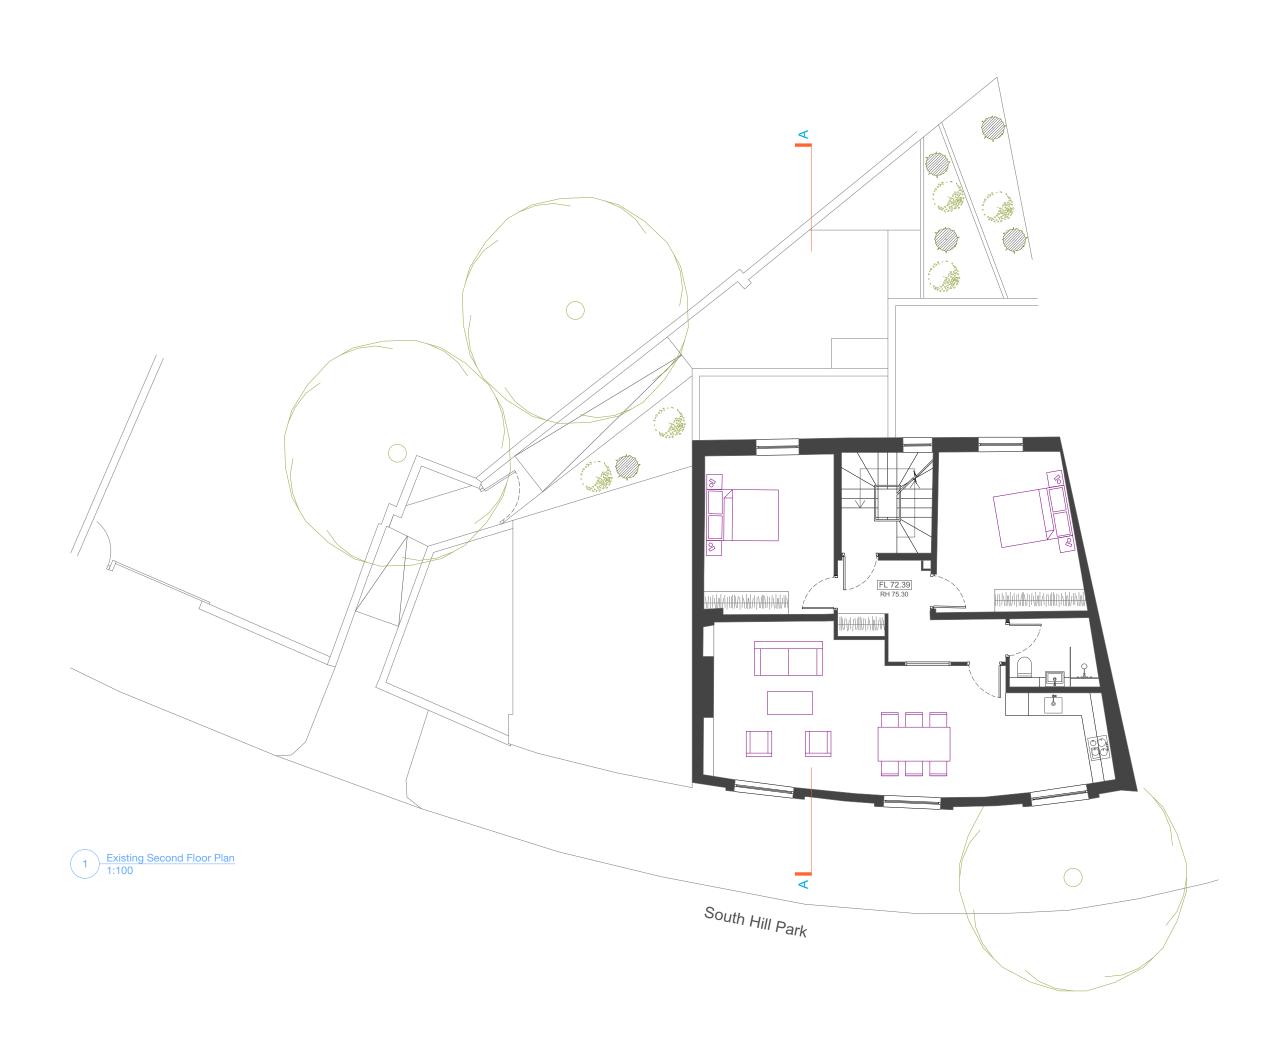

   If in any doubt about information on this drawing contact mitzman architects.

REVISION NUMBER DATE NOTES

| KEY:                                           |
|------------------------------------------------|
| EXISTING                                       |
| PROPOSED                                       |
| 2500 4000 mm                                   |
| Ma MITZMAN architects llp                      |
| 020 7722 8525 Unit 1 Primrose Mews             |
| mail@mitzmanarchitects.com Sharpleshall Street |
| www.mitzmanarchitects.com London NW1 8YW       |
| CLIENT Mulberry One Capital Limited            |
| PROJECT The Magdala                            |
| SHEET TITLE Existing Second Floor Plan         |
| SCALE                                          |
| 1:100                                          |