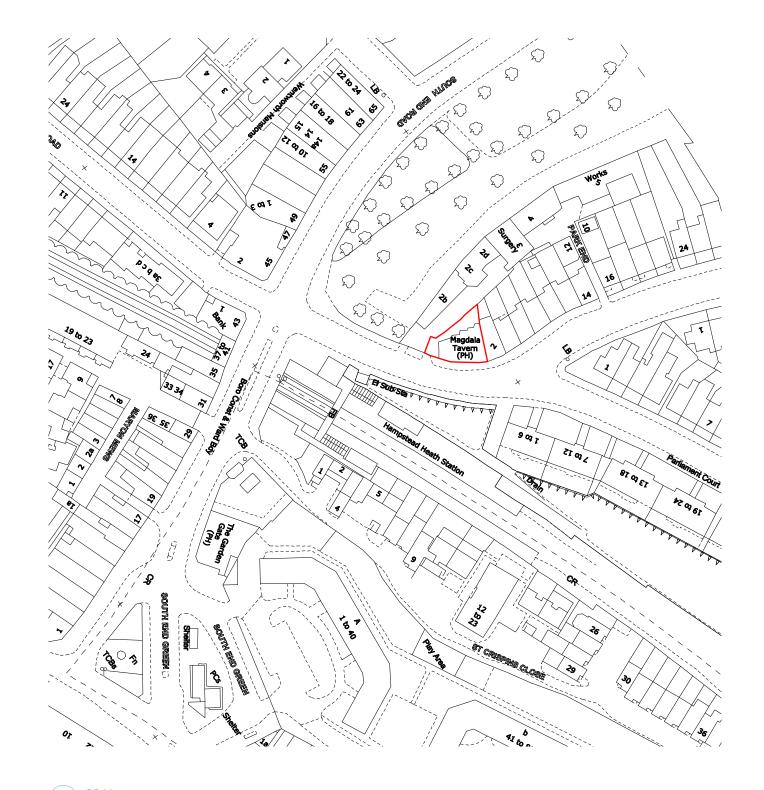

| REVISION |      |    |      |
|----------|------|----|------|
| NUMBER   | DATE | BY | NOTE |
|          |      |    |      |

| KEY:                  |                       |                                |
|-----------------------|-----------------------|--------------------------------|
|                       | EXISTING              |                                |
|                       | PROPOSED              |                                |
| 0                     | 25000                 | 50000 mm                       |
| <b>M</b> a            | MITZMAN archi         | itects llp                     |
| 020 772               | 22 8525               | Unit 1 Primrose Mews           |
| mail@m                | itzmanarchitects.com  | Sharpleshall Street            |
| www.mi                | itzmanarchitects.com  | London NW1 8YW                 |
| CLIENT<br>Mulberr     | y One Capital Limited |                                |
| PROJE<br>The Ma       |                       |                                |
| SHEET<br>OS M         |                       |                                |
| SCALE<br>1:100        |                       |                                |
| <b>DATE C</b> 15.2.20 | CREATED<br>18         | FILE REFERENCE<br>282-A-P-Extg |
| DRAWI                 | NG NUMBER             | REVISION                       |
|                       |                       |                                |