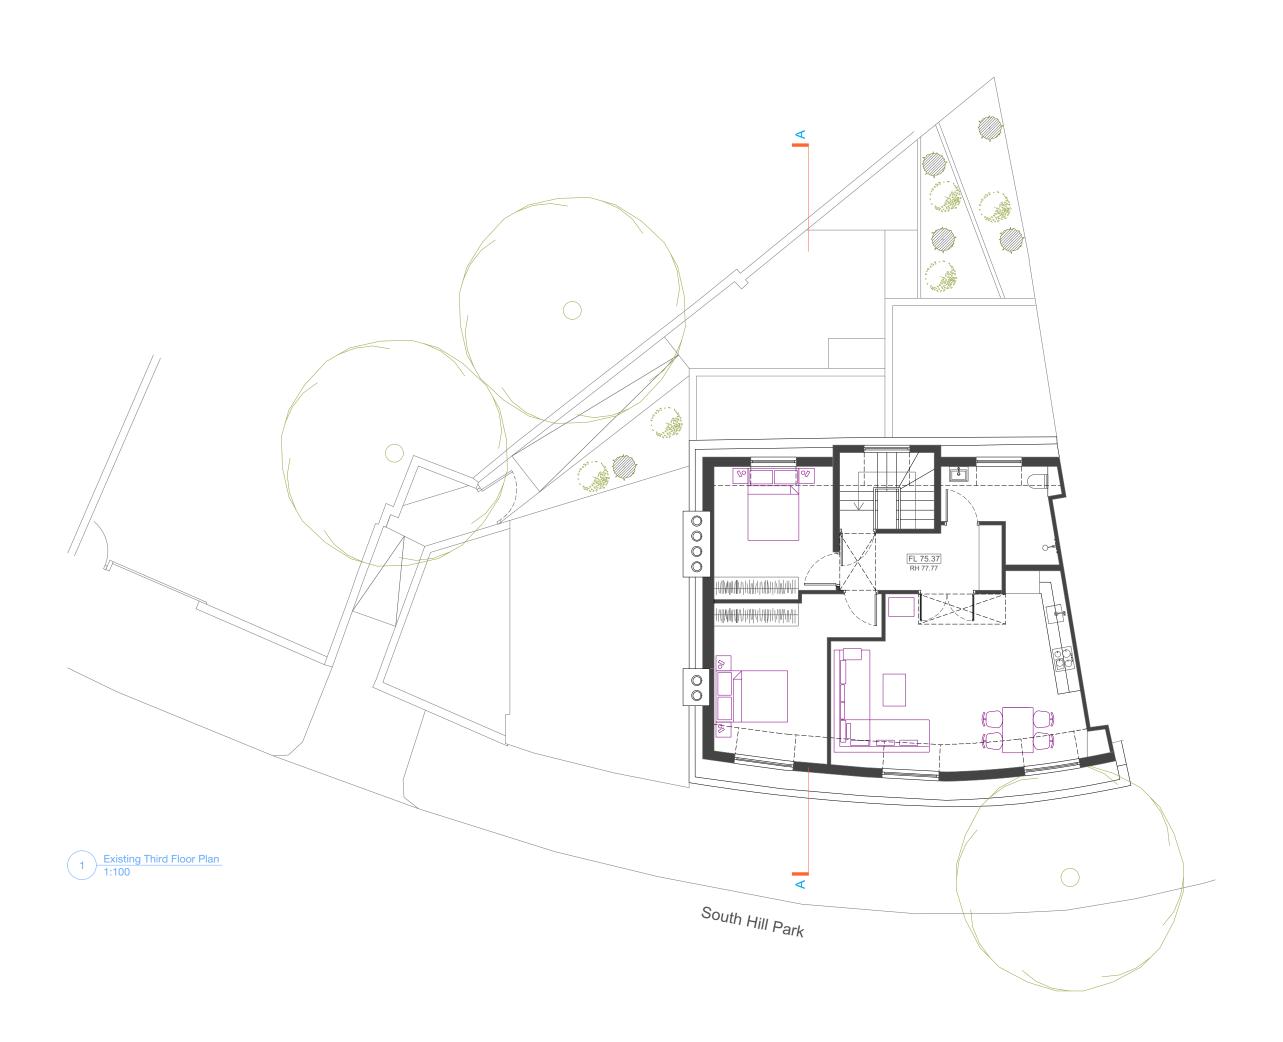

   Discrepancies to be reported to mitzman architects before proceeding.

   If in any doubt about information on this drawing contact mitzman architects.

REVISION NUMBER DATE

| KEY:                                           |
|------------------------------------------------|
| EXISTING                                       |
| PROPOSED                                       |
| 0 2500 4000 mm                                 |
| Ma MITZMAN architects llp                      |
| 020 7722 8525 Unit 1 Primrose Mews             |
| mail@mitzmanarchitects.com Sharpleshall Street |
| www.mitzmanarchitects.com London NW1 8YW       |
| CLIENT Mulberry One Capital Limited            |
| PROJECT The Magdala                            |
| SHEET TITLE Existing Third Floor Plan          |
| <u>SCALE</u><br>1:100                          |