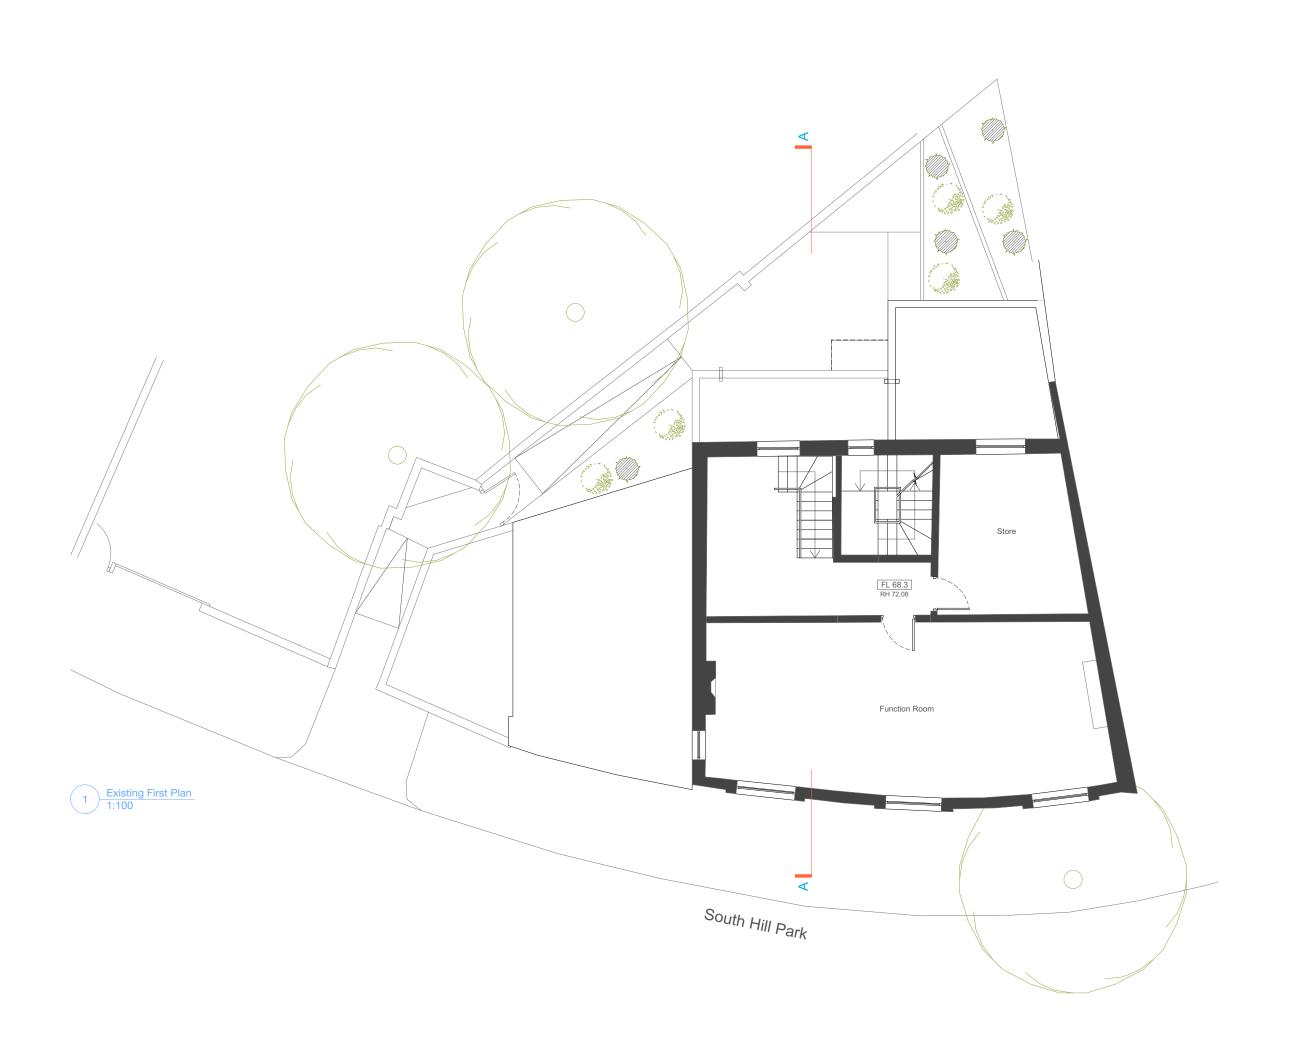

REVISION

| NUMBER | DATE | BY | NOTES |
|--------|------|----|-------|
|        |      |    |       |

| KEY:                                                                  |
|-----------------------------------------------------------------------|
| EXISTING                                                              |
| PROPOSED                                                              |
| 0 2500 4000 mm                                                        |
| Ma MITZMAN architects IIp                                             |
| 020 7722 8525 Unit 1 Primrose Mews                                    |
| mail@mitzmanarchitects.com Sharpleshall Street                        |
| www.mitzmanarchitects.com London NW1 8YW                              |
| www.mitzmanarchitects.com London NW1 8YW                              |
| CLIENT Mulberry One Capital Limited                                   |
| CLIENT                                                                |
| CLIENT Mulberry One Capital Limited  PROJECT                          |
| CLIENT Mulberry One Capital Limited  PROJECT The Magdala  SHEET TITLE |