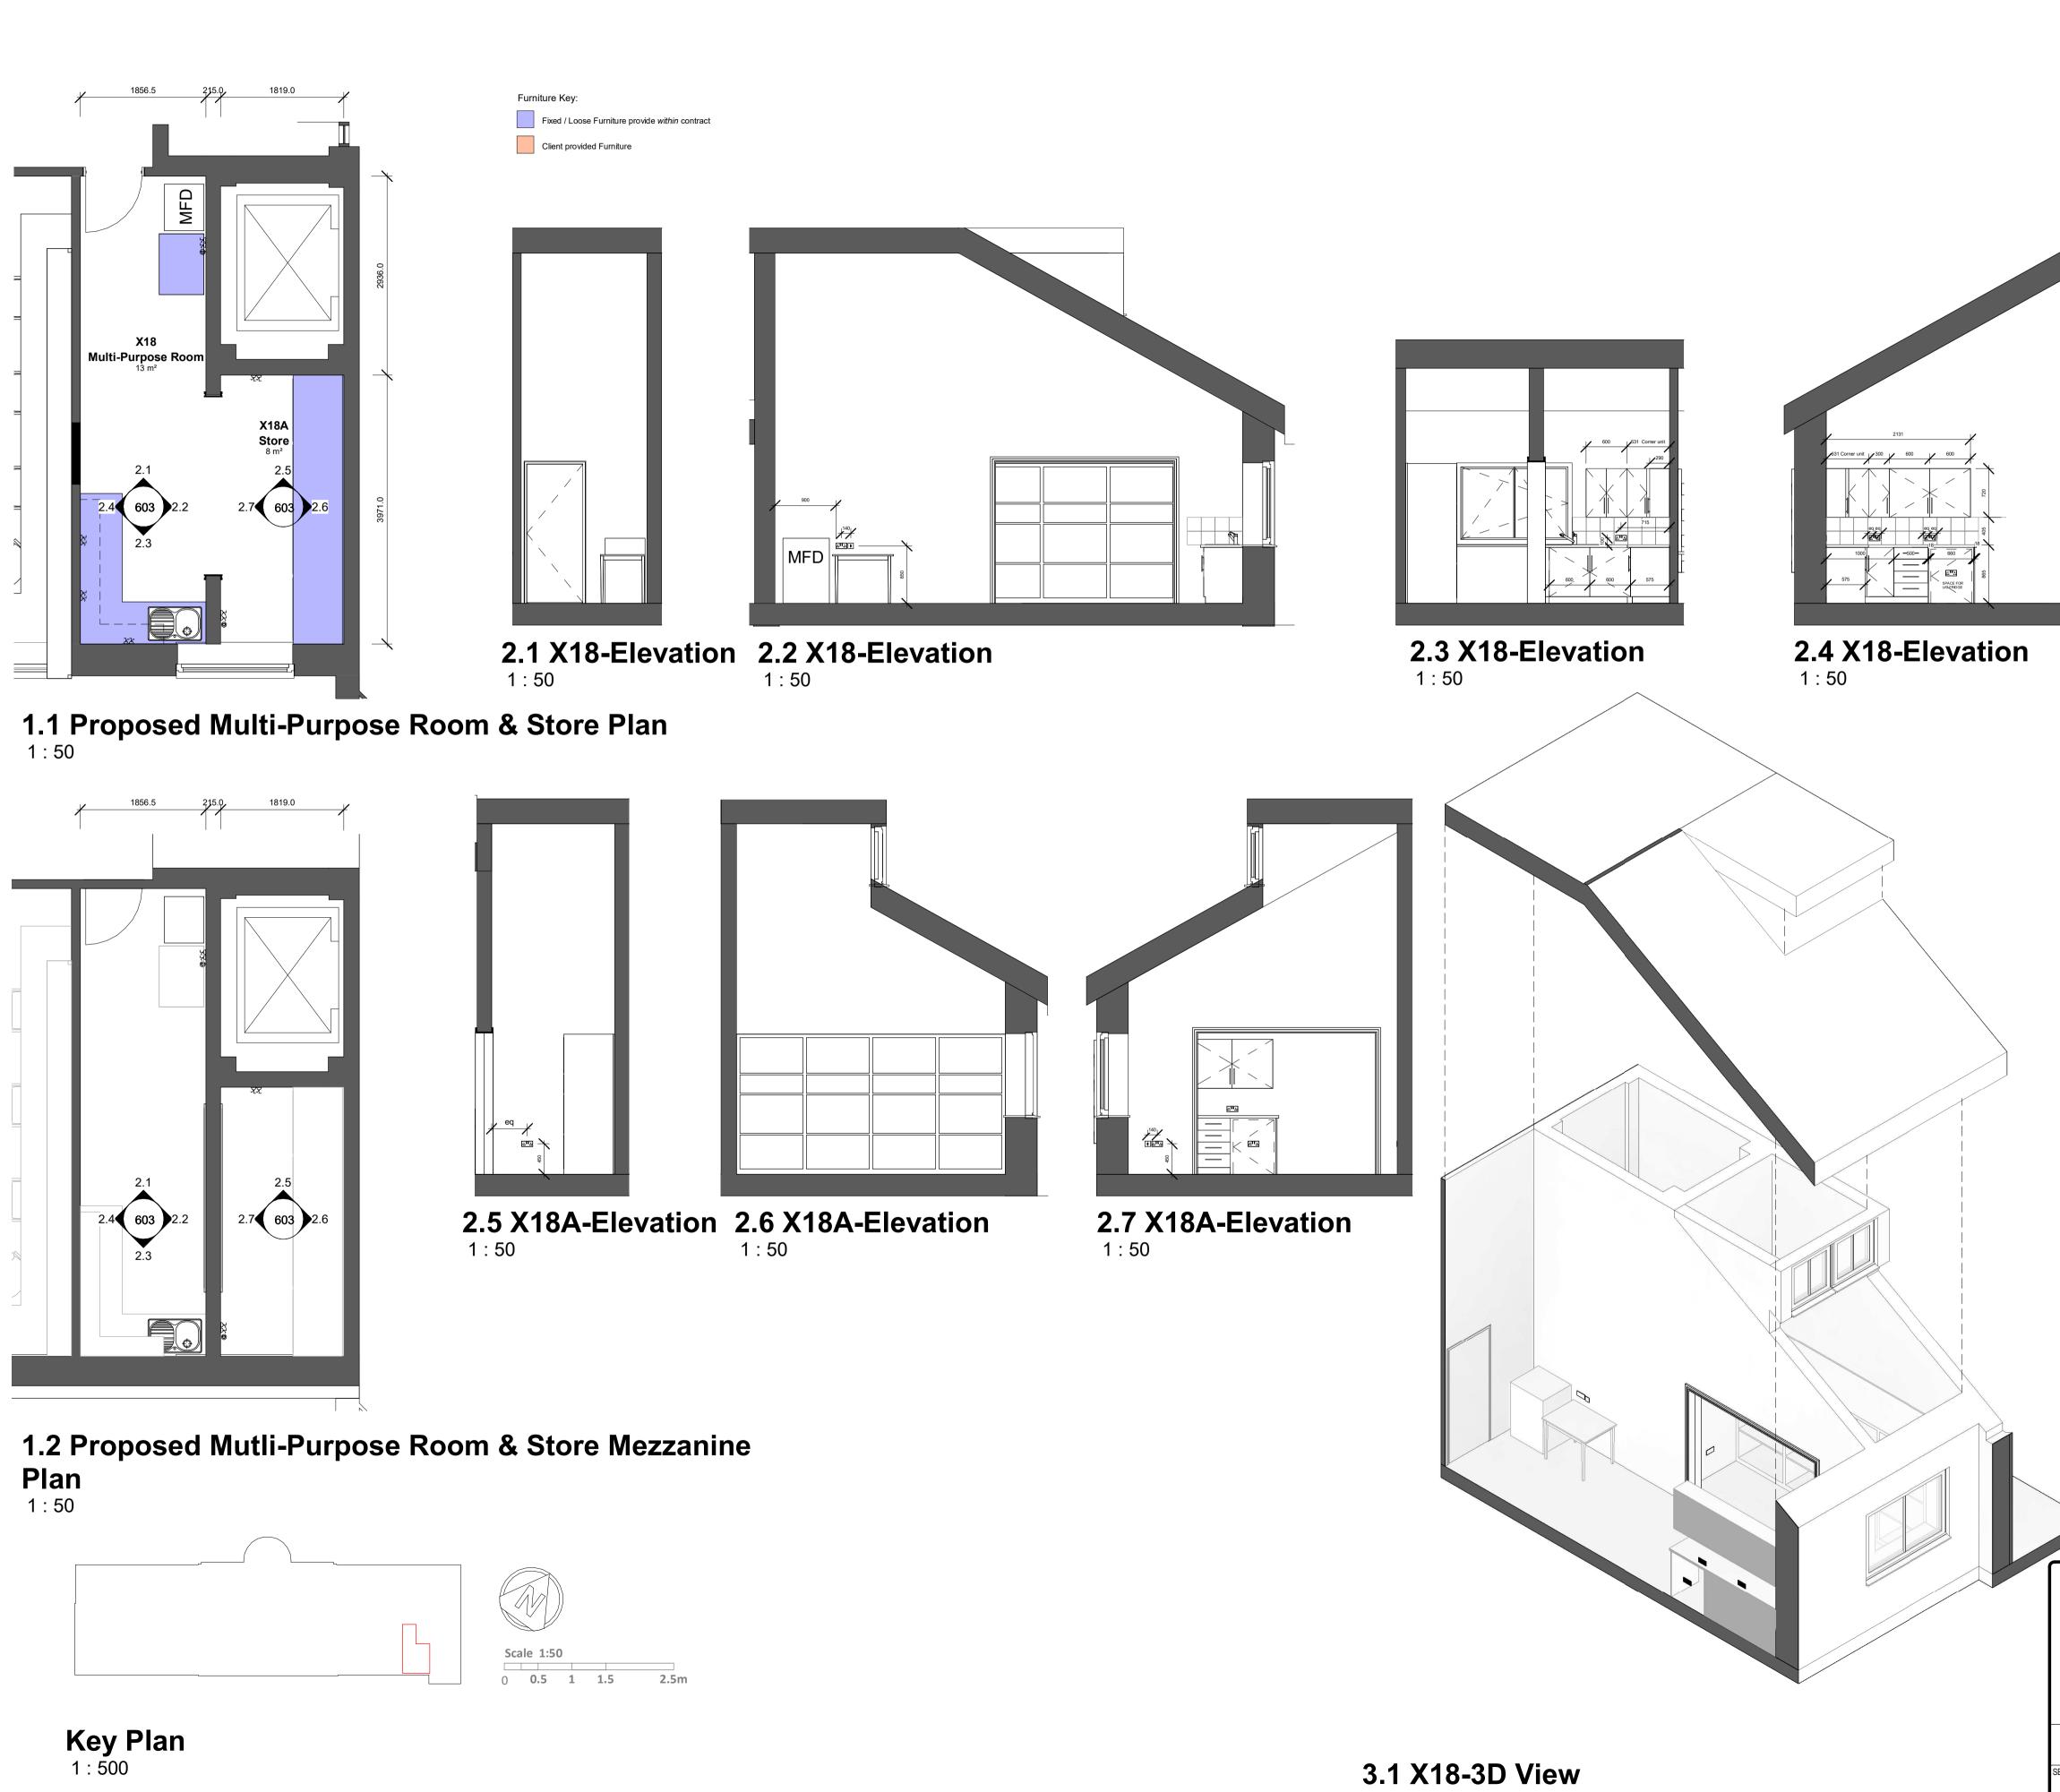

| NOTE: Joinery Storage unit within X18A        |
|-----------------------------------------------|
| shown as open sheving currently, to be        |
| fitted with series of enclosing sliding doors |
| in final design.                              |