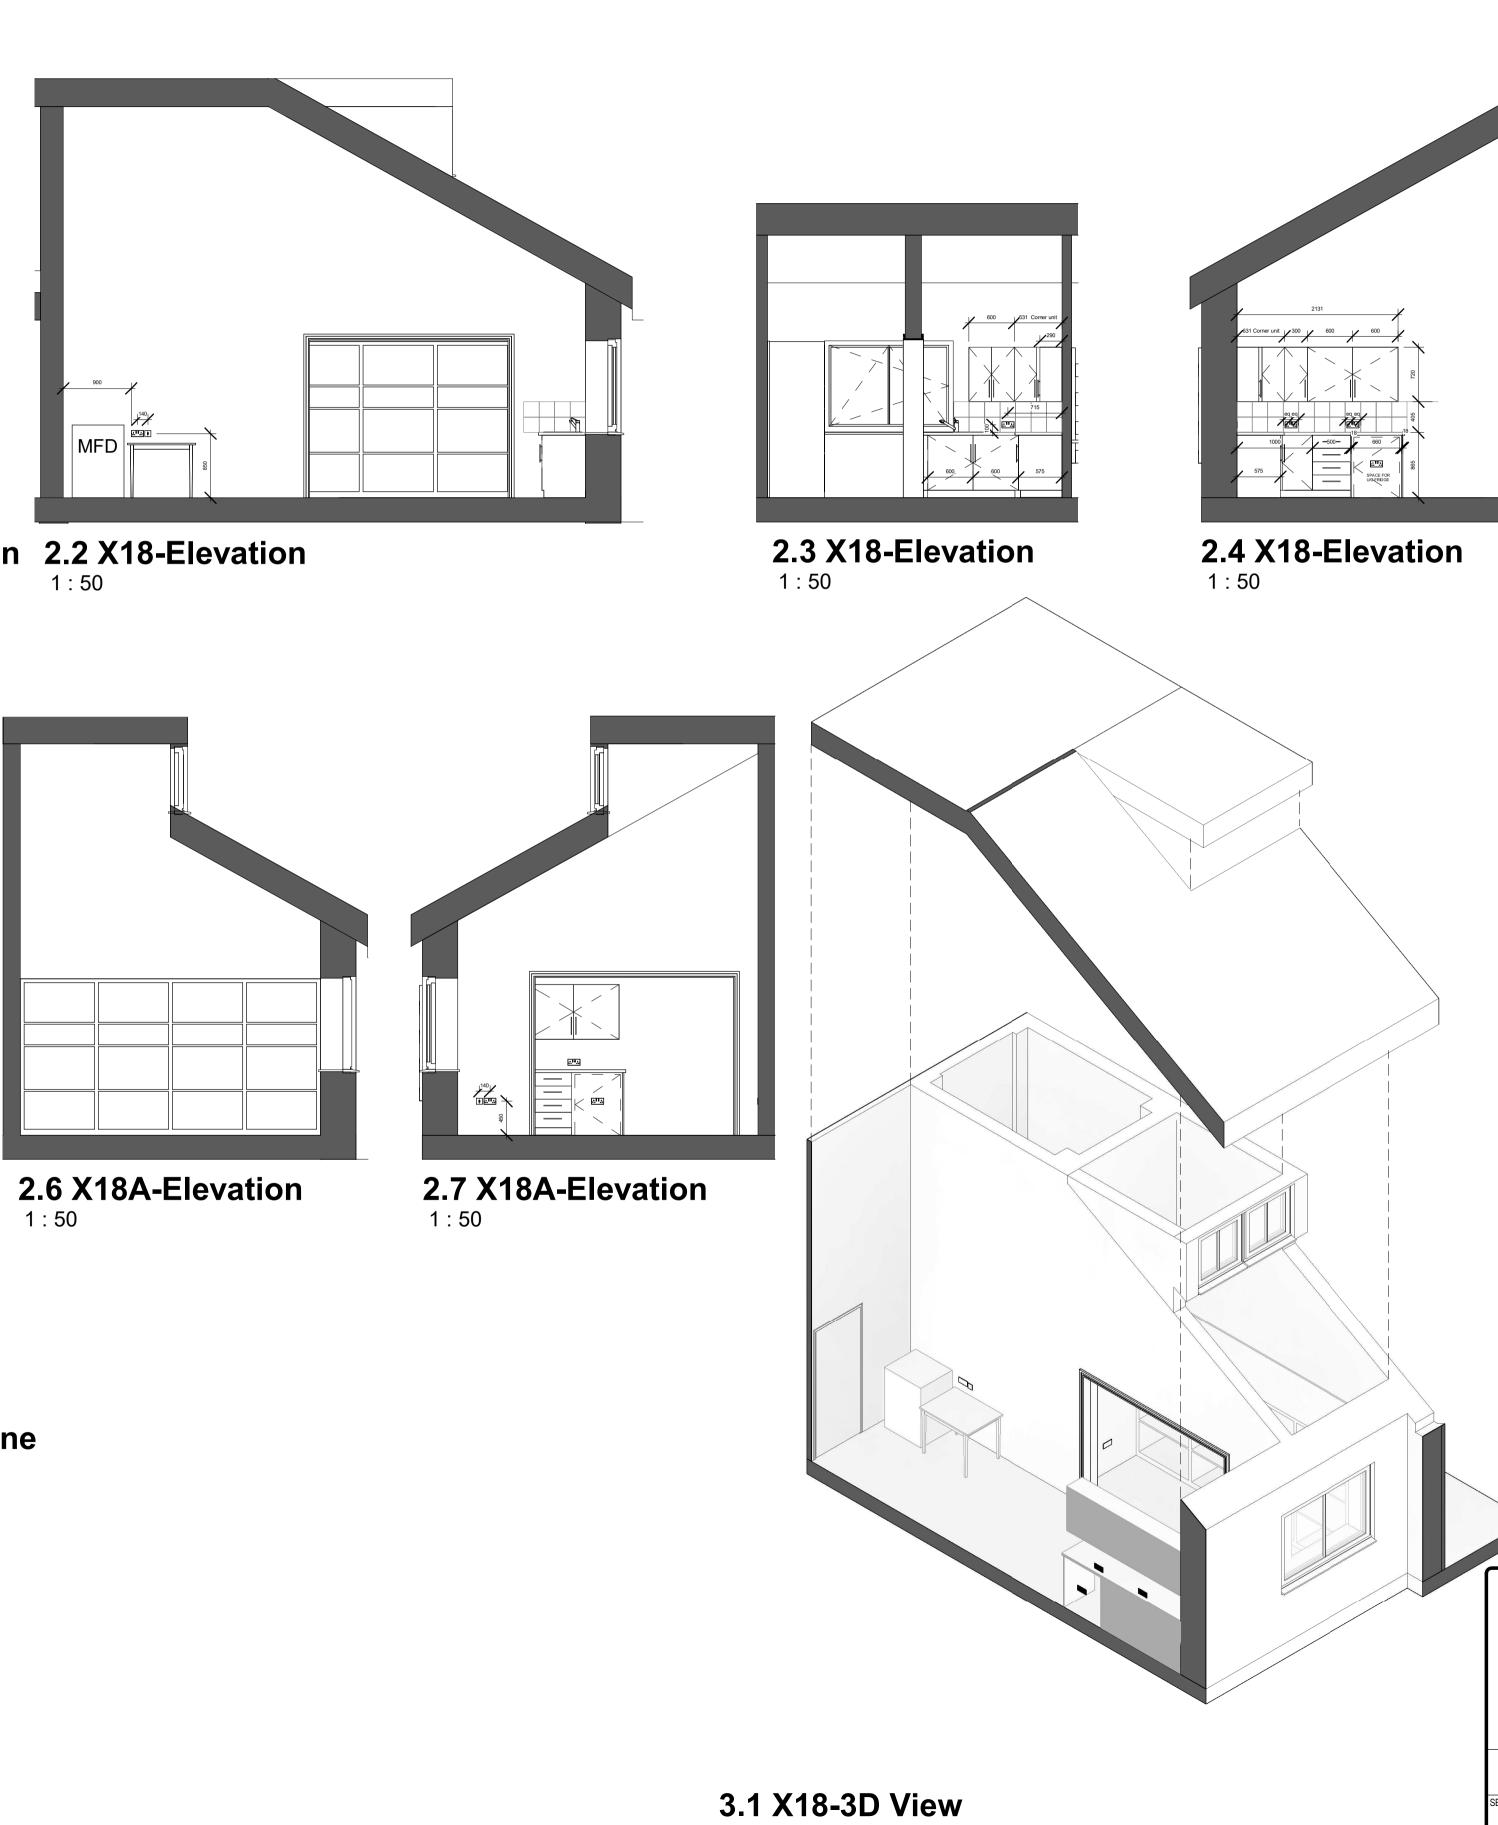

| NOTE: Joinery Storage unit within X18A        |
|-----------------------------------------------|
| shown as open sheving currently, to be        |
| fitted with series of enclosing sliding doors |
| in final design.                              |