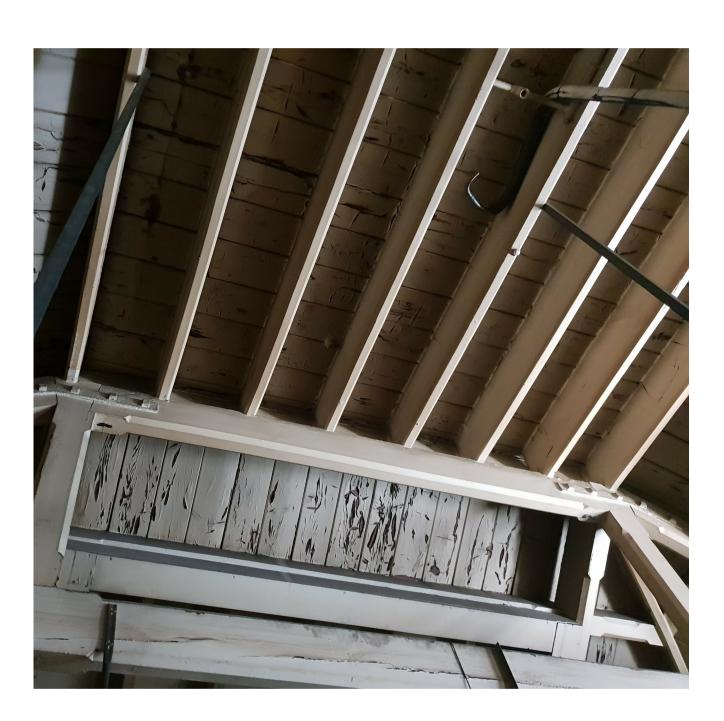

## 2.2 Existing 21-Elevation 1:50

2.4 Proposed 21-Elevation
1:50

ABOVE: Photo of existing structure above supsended ceiling in Room 21

All dimensions to be verified on site by GENERAL CONTRACTOR prior to any work, setting out or shop drawings being prepared.