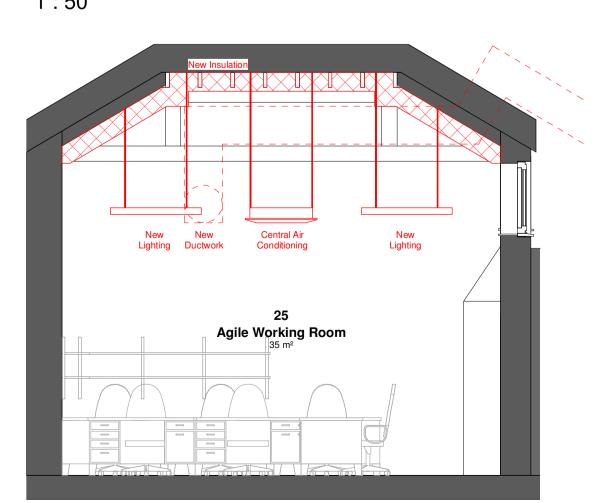

## **1.1 Existing 21, 23 and 25 Rooms Plan** 1:50



## 2.1 Existing 25-Elevation 1:50



2.3 Proposed 25-Elevation
1:50



## 2.2 Existing 21-Elevation 1:50



2.4 Proposed 21-Elevation
1:50



ABOVE: Photo of existing structure above supsended ceiling in Room 21



All dimensions to be verified on site by GENERAL CONTRACTOR prior to any work, setting out or shop drawings being prepared.

© copyright SAUNDERS BOSTON LIMITED. All rights reserved.

This drawing remains the property of SAUNDERS BOSTON LIMITED at all times and may not be reproduced or copied in whole or in part without their prior written consent.

6 Drainage has not been surveyed and any/all pipe locations and below ground drainage runs are indicative.

It is assumed that all works will be carried out by a competent contractor who will be working,

This drawing and related specifications are for use only in the