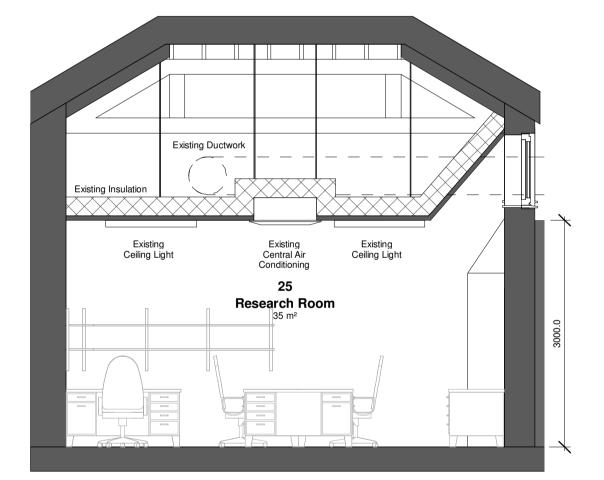

## **1.1 Existing 21, 23 and 25 Rooms Plan** 1:50



## 2.1 Existing 25-Elevation 1:50



2.3 Proposed 25-Elevation
1:50



## 2.2 Existing 21-Elevation 1:50



2.4 Proposed 21-Elevation
1:50



ABOVE: Photo of existing structure above supsended ceiling in Room 21



All dimensions to be verified on site by GENERAL CONTRACTOR prior to any work, setting out or shop drawings being prepared.

© copyright SAUNDERS BOSTON LIMITED. All rights reserved.

This drawing remains the property of SAUNDERS BOSTON LIMITED at all times and may not be reproduced or copied in whole or in part without their prior written consent.

6 Drainage has not been surveyed and any/all pipe locations and below ground drainage runs are indicative.

It is assumed that all works will be carried out by a competent contractor who will be working,

This drawing and related s