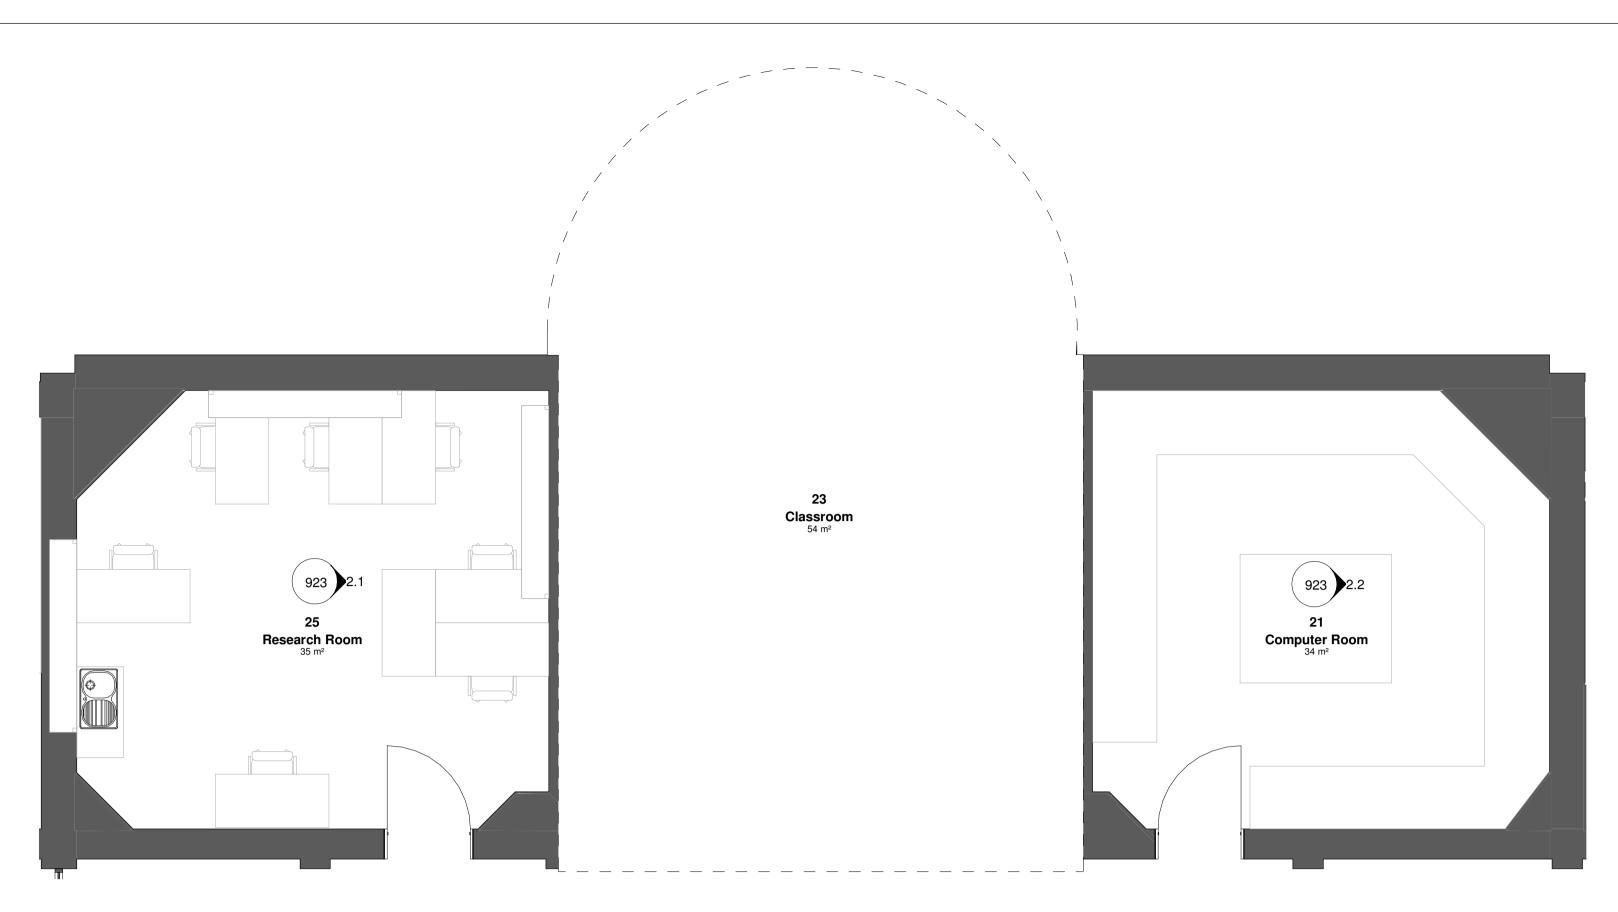

## **1.1 Existing 21, 23 and 25 Rooms Plan** 1:50



## 2.1 Existing 25-Elevation 1:50



2.3 Proposed 25-Elevation
1:50



## 2.2 Existing 21-Elevation 1:50



2.4 Proposed 21-Elevation
1:50



ABOVE: Photo of existing structure above supsended ceiling in Room 21



All dimensions to be verified on site by GENERAL CONTRACTOR prior to any work, setting out or shop drawings being prepared.

© copyright SAUNDERS BOSTON LIMITED. All rights reserved.

This drawing remains the property of SAUNDERS BOSTON LIMITED at all times and may not be reproduced or copied in whole or in part without their prior written consent.

6 Drainage has not been surveyed and any/all pipe locations and below ground drainage runs are indicative.

It is assumed that all works will be carried out by a competent contra