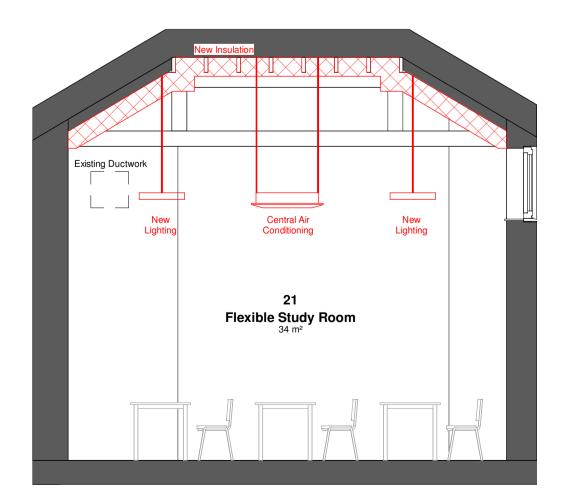

## **1.1 Existing 21, 23 and 25 Rooms Plan** 1:50



## 2.1 Existing 25-Elevation 1:50



2.3 Proposed 25-Elevation
1:50



## 2.2 Existing 21-Elevation 1:50



2.4 Proposed 21-Elevation
1:50



ABOVE: Photo of existing structure above supsended ceiling in Room 21



All dimensions to be verified on site by GENERAL CONTRACTOR prior to any work, setting out or shop drawings being prepared.

© copyright SAUNDERS BOSTON LIMITED. All rights reserved.

This drawing remains the property of SAUNDERS BOSTON LIMITED at all times and may not be reproduced or copied in whole or in part without their prior written consent.

6 Drainage has not been surveyed and any/all pipe locations and below ground drainage runs are indicative.

It is assumed that all works will be carried out by a competent contractor who will be working,

This drawing and related specifications are for use only in the stated location. 5 This drawing is to be read in conjunction with all