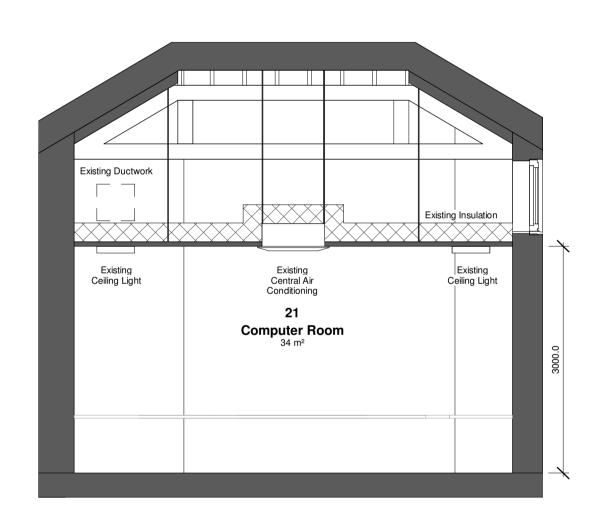

## 2.2 Existing 21-Elevation 1:50

2.4 Proposed 21-Elevation
1:50

ABOVE: Photo of existing structure above supsended ceiling in Room 21

All dimensions to be verified on site by GENERAL CONTRACTOR prior to any work, setting out or shop drawings being prepared.