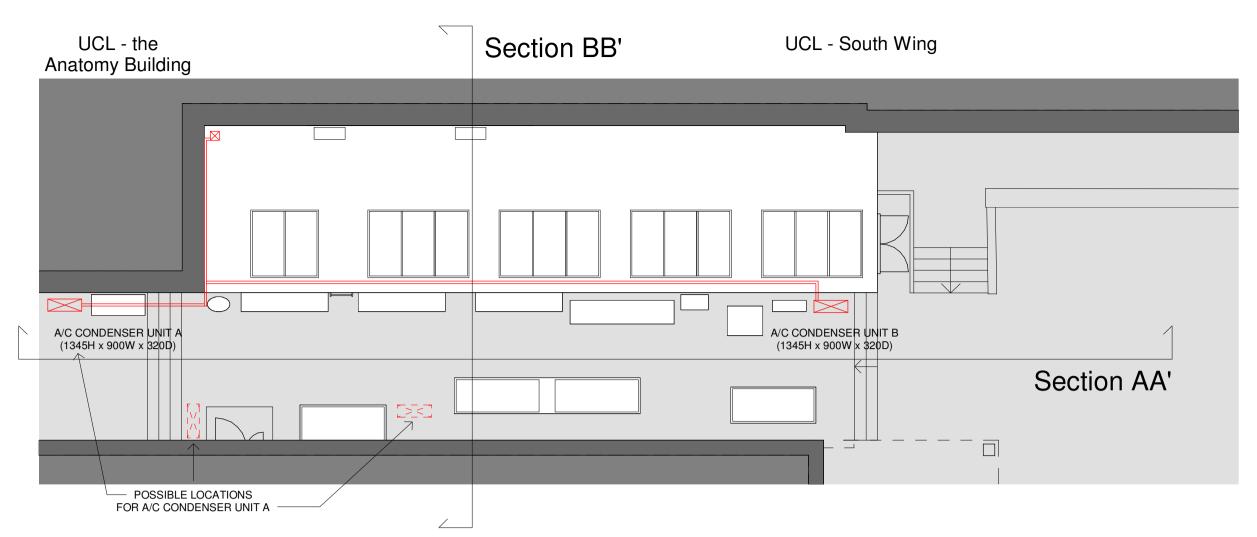

## Proposed Plan - New External A/C Plant 1:100

# Proposed Section AA' - New External A/C Plant 1:100

Proposed Section BB' - New External A/C Plant 1:100

ROUTE OF PIPEWORK
BEHIND EXISTING RWP
TO HIDE NEXT TO EXISTING DUCTING, BEFORE SITTING ON/ABOVE CORNICE AT HIGH LEVEL. CABLE TRAY 200MM WIDE (IN BLACK COLOUR)