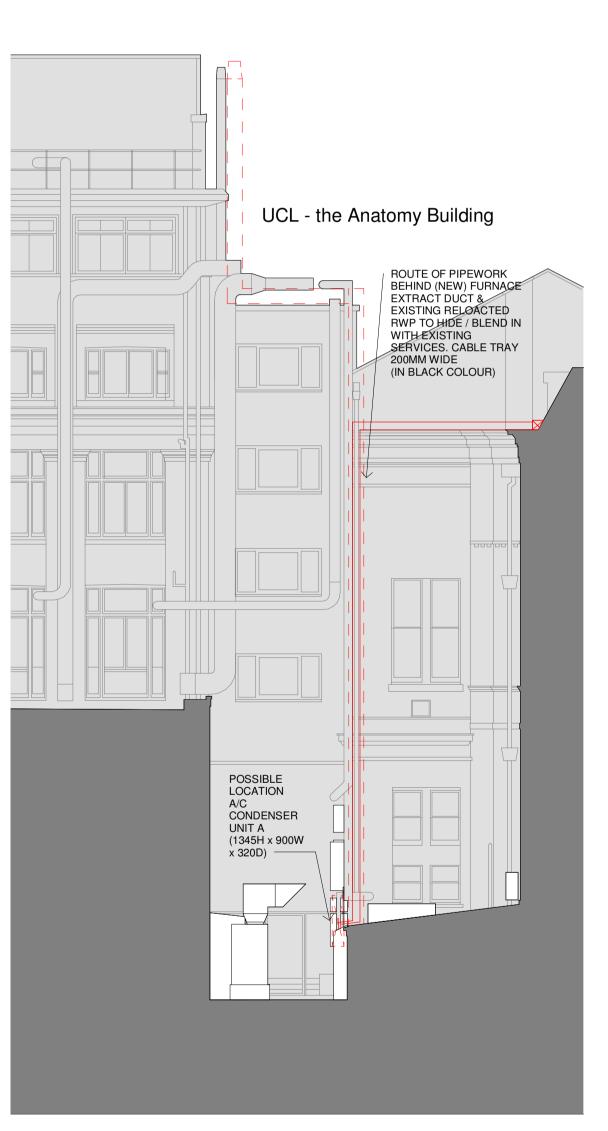

# Proposed Section AA' - New External A/C Plant 1:100

Proposed Section BB' - New External A/C Plant 1:100

ROUTE OF PIPEWORK
BEHIND EXISTING RWP
TO HIDE NEXT TO EXISTING DUCTING, BEFORE SITTING ON/ABOVE CORNICE AT HIGH LEVEL. CABLE TRAY 200MM WIDE (IN BLACK COLOUR)