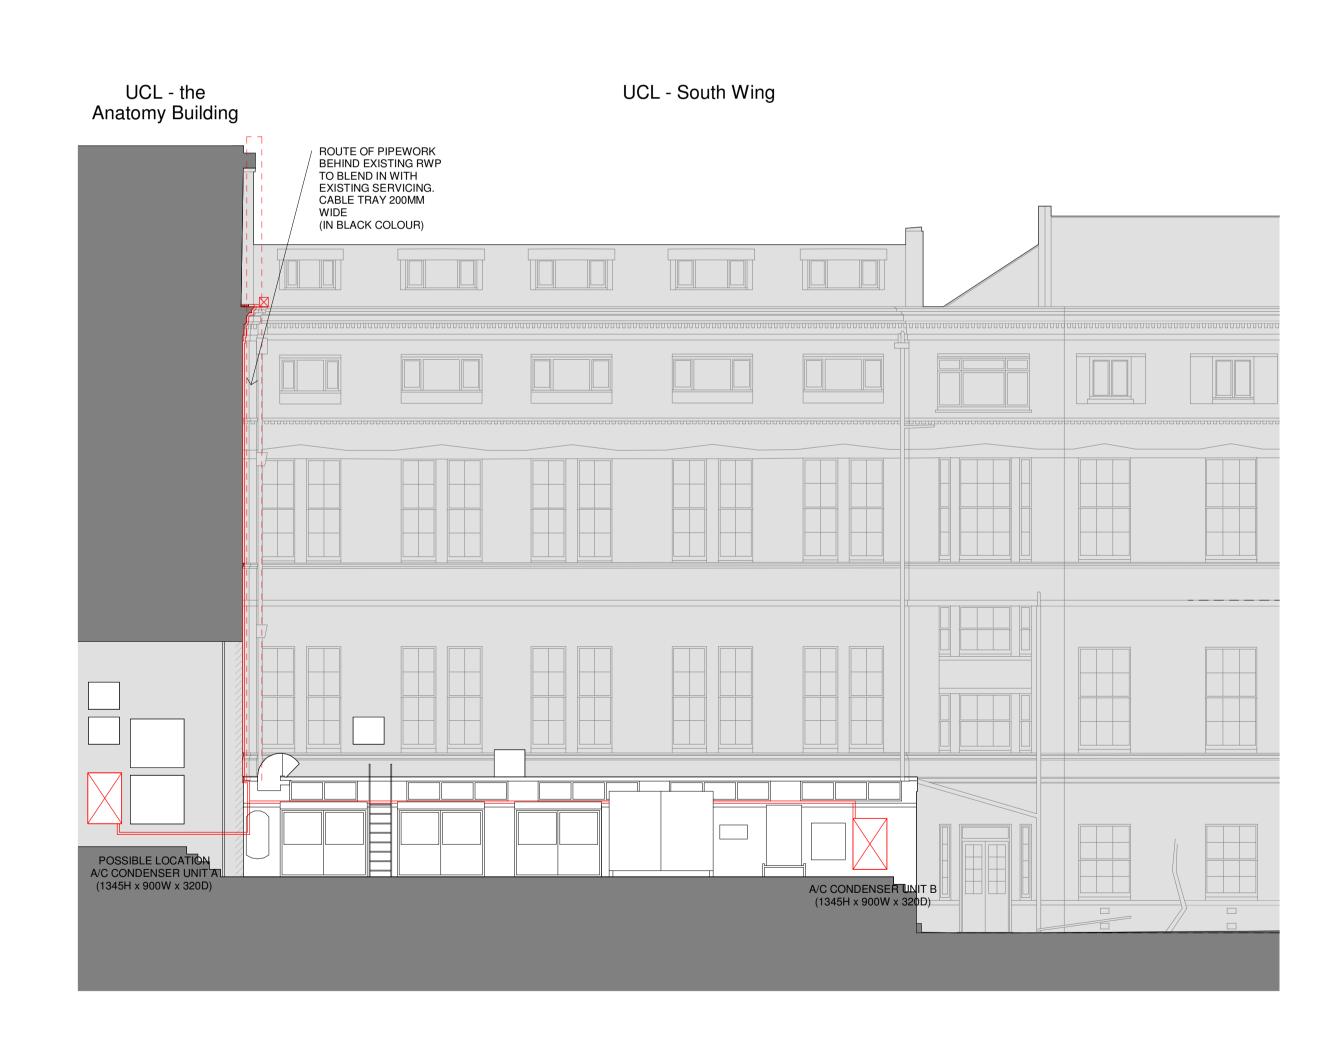

# Proposed Section AA' - New External A/C Plant 1:100

Proposed Section BB' - New External A/C Plant 1:100

ROUTE OF PIPEWORK
BEHIND EXISTING RWP
TO HIDE NEXT TO EXISTING DUCTING, BEFORE SITTING ON/ABOVE CORNICE AT HIGH LEVEL. CABLE TRAY 200MM WIDE (IN BLACK COLOUR)