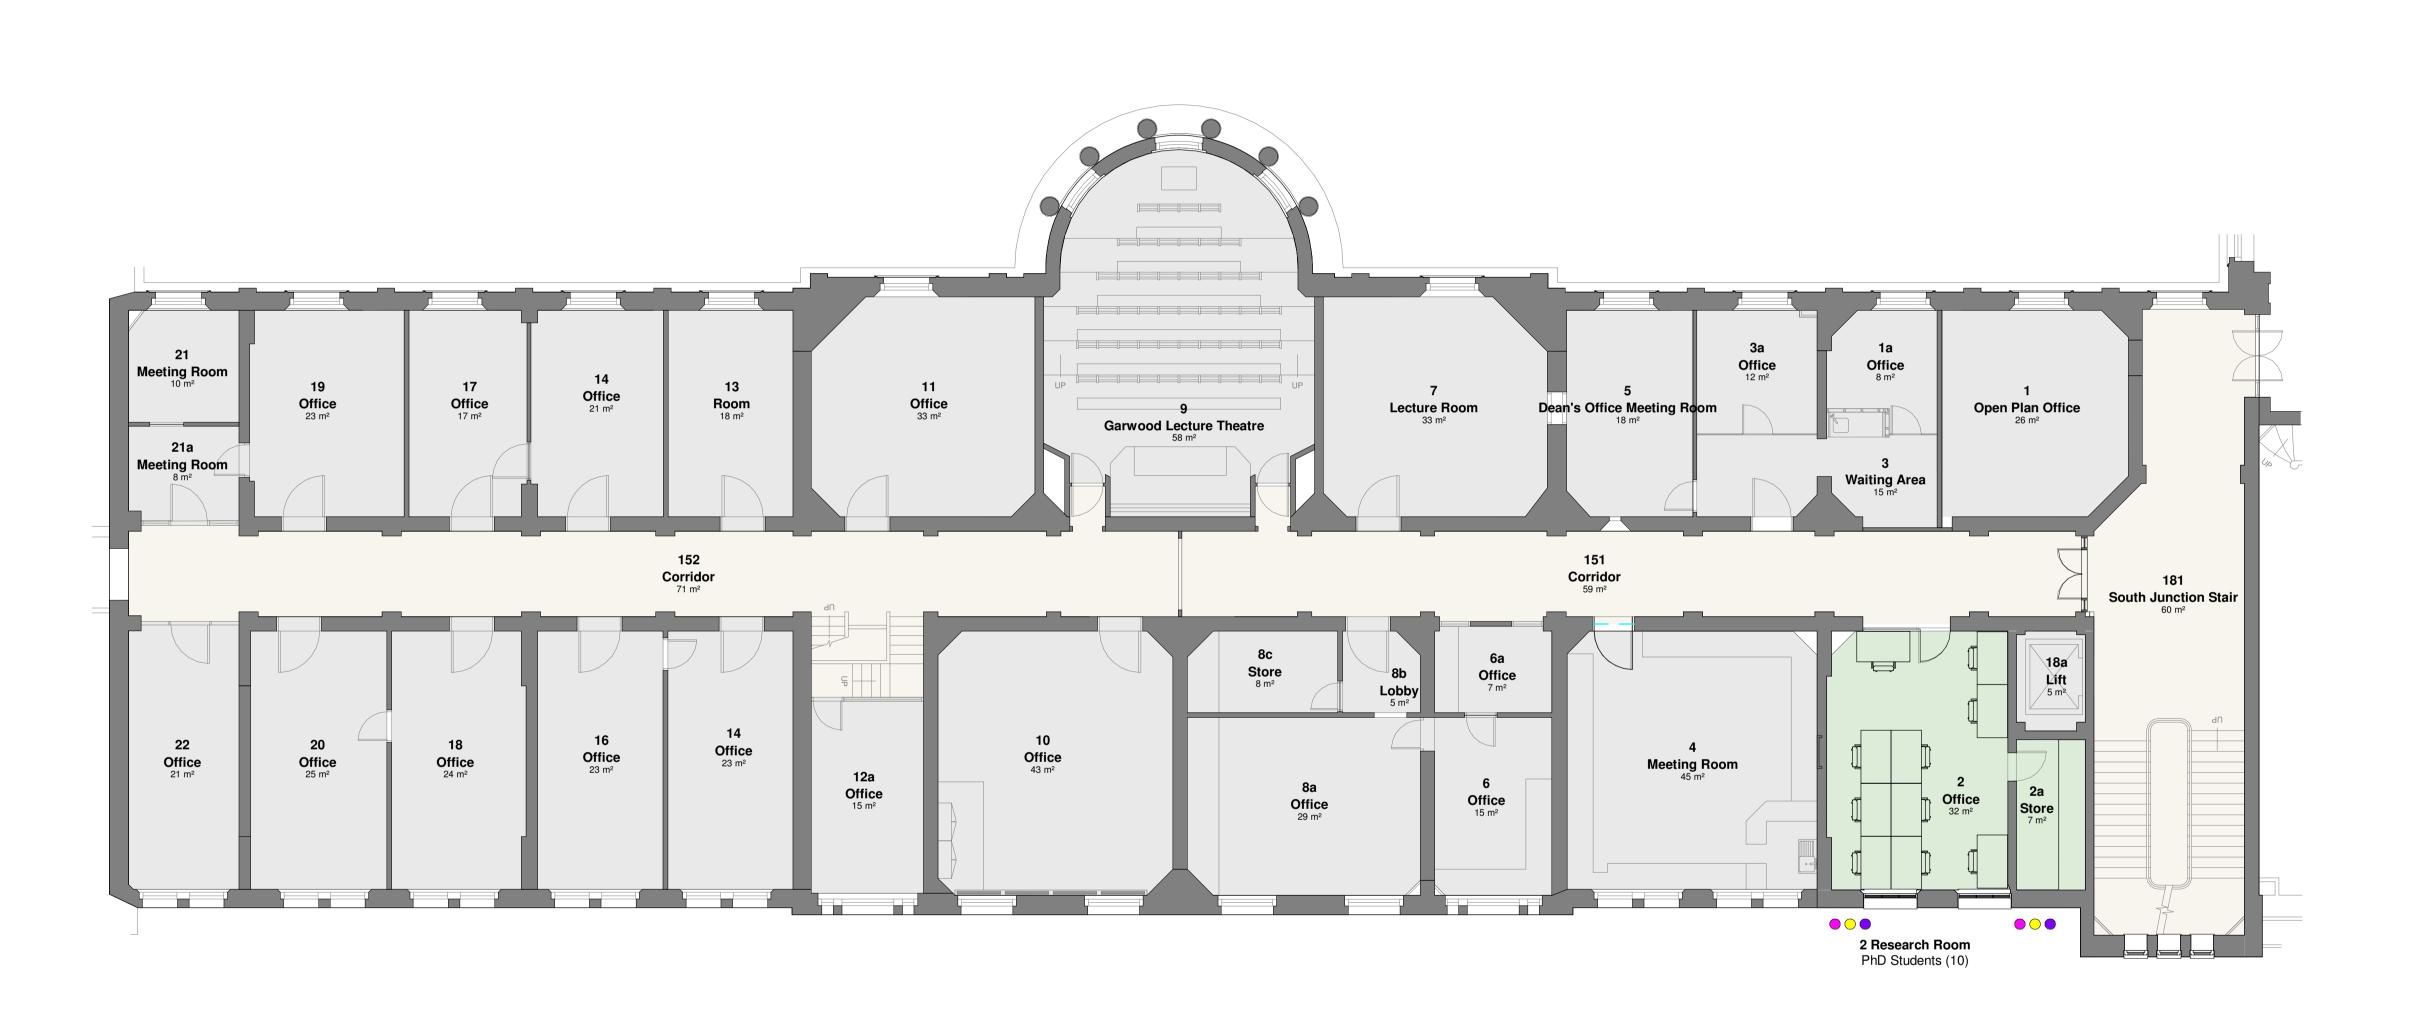

## Proposed First Floor GA Plan 1:100

All dimensions to be verified on site by GENERAL CONTRACTOR prior to any work, setting out or shop drawings being prepared. 2 Drawings not to be scaled. Work to figured dimensions only.

## By Department Legend

Circulation

IRDR Spaces Not Included

## Refurbishment Legend

ASBESTOS REMOVAL AS PER LUCION REPORT

RE-CARPET

RE-PAINT WALLS

AIR CONDITIONING

NEW VINYL FLOORING

NEW ABSENCE DETECTION LIGHTING