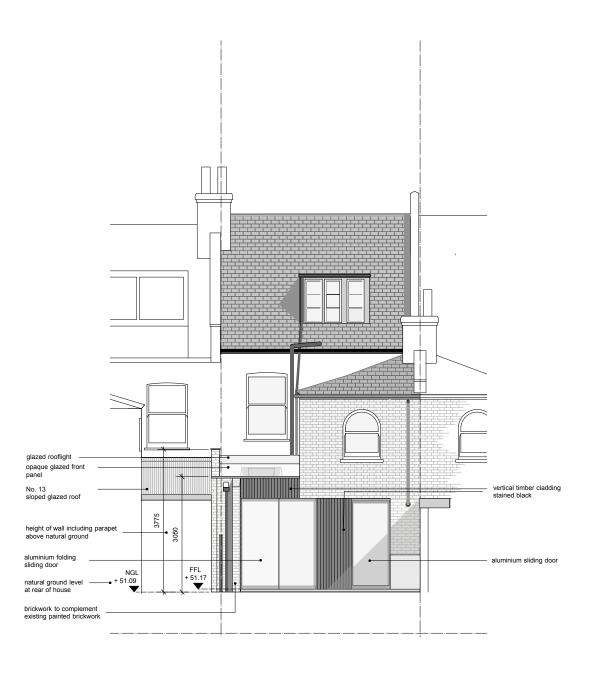

rear elevation

0 1 2 3 4 5 6M

| no. date revision                            | no. date revision | no. date revision |                                                                             |                                                     | project title - client            | drawing title              | scale                   |
|----------------------------------------------|-------------------|-------------------|-----------------------------------------------------------------------------|-----------------------------------------------------|-----------------------------------|----------------------------|-------------------------|
| A • 06.12.18 • Flat roof over side extension | • •               | • •               | Yabslev Stevens Architects Ltd shall have no responsibility                 | V. S. V.                                            | 15 Bisham Gardens                 |                            | 1:50 @ A1<br>1:100 @ A3 |
| B • 13.12.18 • Landscaping revised           | • •               | • •               | made of this document other than for that which it was prepared and issued. |                                                     | 13 Distiatif Gardens              | Proposed Rear Elevation    | 1:100 @ A3              |
| • •                                          | • •               | • •               | Any drawing errors or divergences should be brought to                      |                                                     | Greg Walsh and Claudia Kenyatta   |                            | date                    |
|                                              |                   | • •               | the attention of Yabsley Stevens Architects                                 | YABSLEY STEVENS ARCHITECTS LTD                      | 15 Bisham Gardens, London, N6 6DJ |                            | 11.07.18                |
| • •                                          |                   | 0                 |                                                                             | 18a Broadlands Road London N6 4AN                   | drawing status                    | project number drawing no. | revision                |
| • •                                          | • •               | • •               | © YABSLEY STEVENS ARCHITECTS LTD                                            | T - 020 8341 5066 F - 020 8341 5938 mail@ysa.uk.com | Planning                          | 1810 10A1002               | В                       |