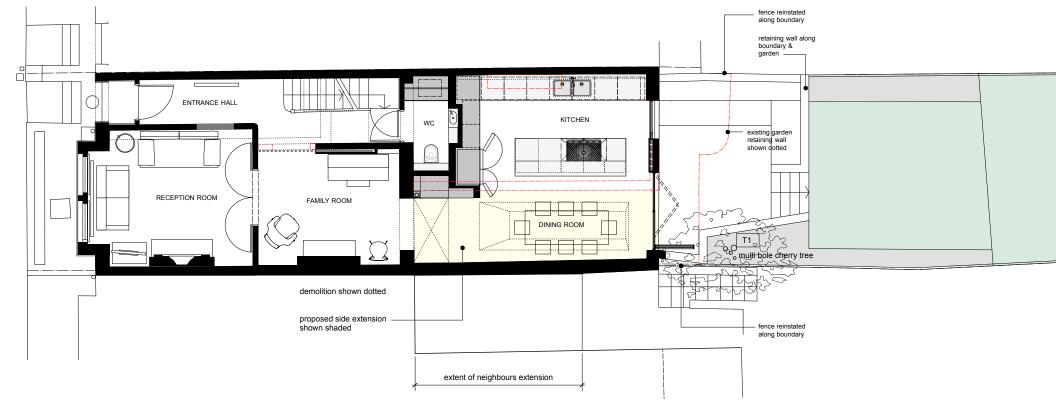

1 proposed ground floor plan

| no. date revision                            | no. date revision | no. date revision |                                                                               | × /                                                 | project title - client            | drawing title              | scale                   |
|----------------------------------------------|-------------------|-------------------|-------------------------------------------------------------------------------|-----------------------------------------------------|-----------------------------------|----------------------------|-------------------------|
| A + 06.12.18 + Flat roof over side extension | • •               | a a               | Yabsley Stevens Architects I to shall have no responsibility                  |                                                     | 15 Bisham Gardens                 |                            | 1:50 @ A1<br>1:100 @ A3 |
| B • 13.12.18 • Landscaping revised           | • •               | • •               | made of this document other than for that<br>which it was prepared and issued |                                                     | 15 Dishain Galdens                | Proposed Ground Floor      | 1:100 @ A3              |
| • •                                          | • •               | • •               | Any drawing errors or divergences should be brought to                        |                                                     | Greg Walsh and Claudia Kenyatta   | and Basement Plans         | date                    |
| • •                                          | 0 0               | 0 0               | the attention of Yabsley Stevens Architects                                   | YABSLEY STEVENS ARCHITECTS LTD                      | 15 Bisham Gardens, London, N6 6DJ |                            | 11.07.18                |
|                                              | e e               | e e               |                                                                               | 18a Broadlands Road London N6 4AN                   | drawing status                    | project number drawing no. | revision                |
| • •                                          | 0 0               | • •               | © YABSLEY STEVENS ARCHITECTS LTD                                              | T - 020 8341 5066 F - 020 8341 5938 mail@ysa.uk.com | Planning                          | 1810 10A1001               | B                       |