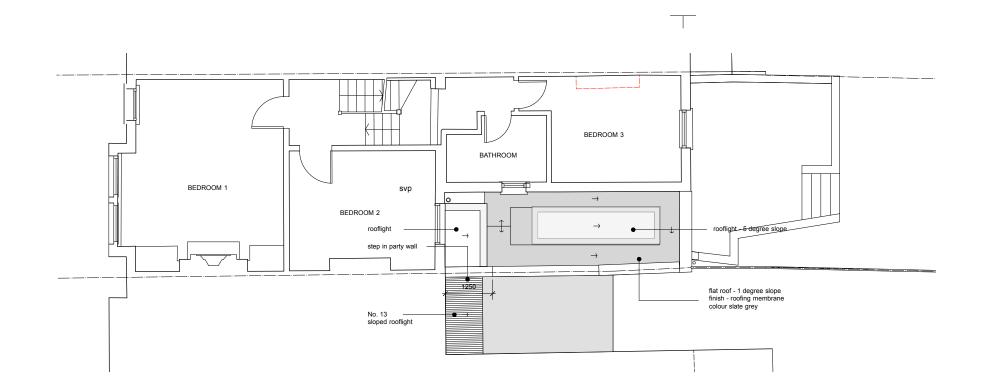

1 proposed ground floor plan

| no. date revision                            | no. date revision | no. date revision |                                                                               | × /                                                 | project title - client            | drawing title              | scale                   |
|----------------------------------------------|-------------------|-------------------|-------------------------------------------------------------------------------|-----------------------------------------------------|-----------------------------------|----------------------------|-------------------------|
| A + 06.12.18 + Flat roof over side extension | • •               | a a               | Yabsley Stevens Architects I to shall have no responsibility                  |                                                     | 15 Bisham Gardens                 |                            | 1:50 @ A1<br>1:100 @ A3 |
| B • 13.12.18 • Landscaping revised           | • •               | • •               | made of this document other than for that<br>which it was prepared and issued |                                                     | 15 Dishain Galdens                | Proposed Ground Floor      | 1:100 @ A3              |
| • •                                          | • •               | • •               | Any drawing errors or divergences should be brought to                        |                                                     | Greg Walsh and Claudia Kenyatta   | and Basement Plans         | date                    |
| • •                                          | 0 0               | 0 0               | the attention of Yabsley Stevens Architects                                   | YABSLEY STEVENS ARCHITECTS LTD                      | 15 Bisham Gardens, London, N6 6DJ |                            | 11.07.18                |
|                                              | e e               | e e               |                                                                               | 18a Broadlands Road London N6 4AN                   | drawing status                    | project number drawing no. | revision                |
| • •                                          | 0 0               | • •               | © YABSLEY STEVENS ARCHITECTS LTD                                              | T - 020 8341 5066 F - 020 8341 5938 mail@ysa.uk.com | Planning                          | 1810 10A1001               | B                       |