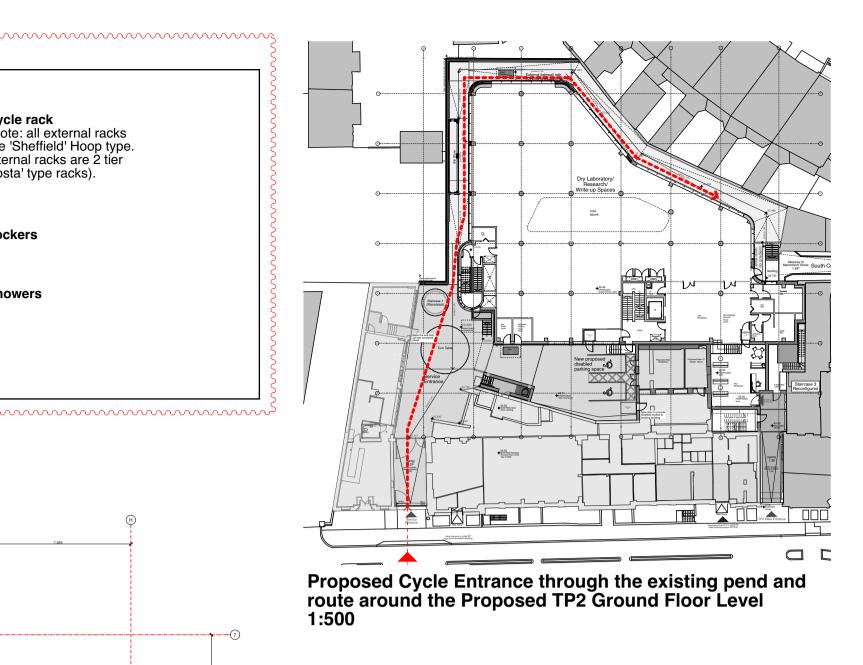

| CYCLE SPACES REQUIREDNew Building (TP2) Cycle spaces required<br>Occupancy: 317Staff/student ratio: 1 out of 6 occupants are staff / 5 out of 6<br>occupants are students.Cycle parking requirement for new build (TP2): 1 long stay space<br>per 4 staff + 1 long stay space per 20 FTE students, + 1 short stay<br>space per 7 FTE students.Long stay provision for staff = 13.2 spaces<br>Long stay students = 13.2<br>Short stay for students = 37.7<br>TOTAL = 64 spaces requiredExisting Building (TP1) cycle storage required (see drawing<br>PL(00)39:<br>TOTAL = 24 spaces required.Total of TP2 + TP1 cycle spaces required<br>TOTAL = 24 + 64 = 88 spaces required. | CYCLE SPACES PROPOSED<br>Ground floor level external areas<br>'Sheffield' Hoop racks: 42 racks, providing 44 spaces.<br>Basement Level internal racks<br>'Josta' type 2 tier racks: 46 spaces.<br>Total of internal and external spaces<br>TOTAL = 90 spaces proposed. | Cycle rack   (Note: all external racks are 'Sheffield' Hoop type.   Internal racks are 2 tier 'Josta' type racks).   Lockers   Showers |
|--------------------------------------------------------------------------------------------------------------------------------------------------------------------------------------------------------------------------------------------------------------------------------------------------------------------------------------------------------------------------------------------------------------------------------------------------------------------------------------------------------------------------------------------------------------------------------------------------------------------------------------------------------------------------------|------------------------------------------------------------------------------------------------------------------------------------------------------------------------------------------------------------------------------------------------------------------------|----------------------------------------------------------------------------------------------------------------------------------------|
|--------------------------------------------------------------------------------------------------------------------------------------------------------------------------------------------------------------------------------------------------------------------------------------------------------------------------------------------------------------------------------------------------------------------------------------------------------------------------------------------------------------------------------------------------------------------------------------------------------------------------------------------------------------------------------|------------------------------------------------------------------------------------------------------------------------------------------------------------------------------------------------------------------------------------------------------------------------|----------------------------------------------------------------------------------------------------------------------------------------|