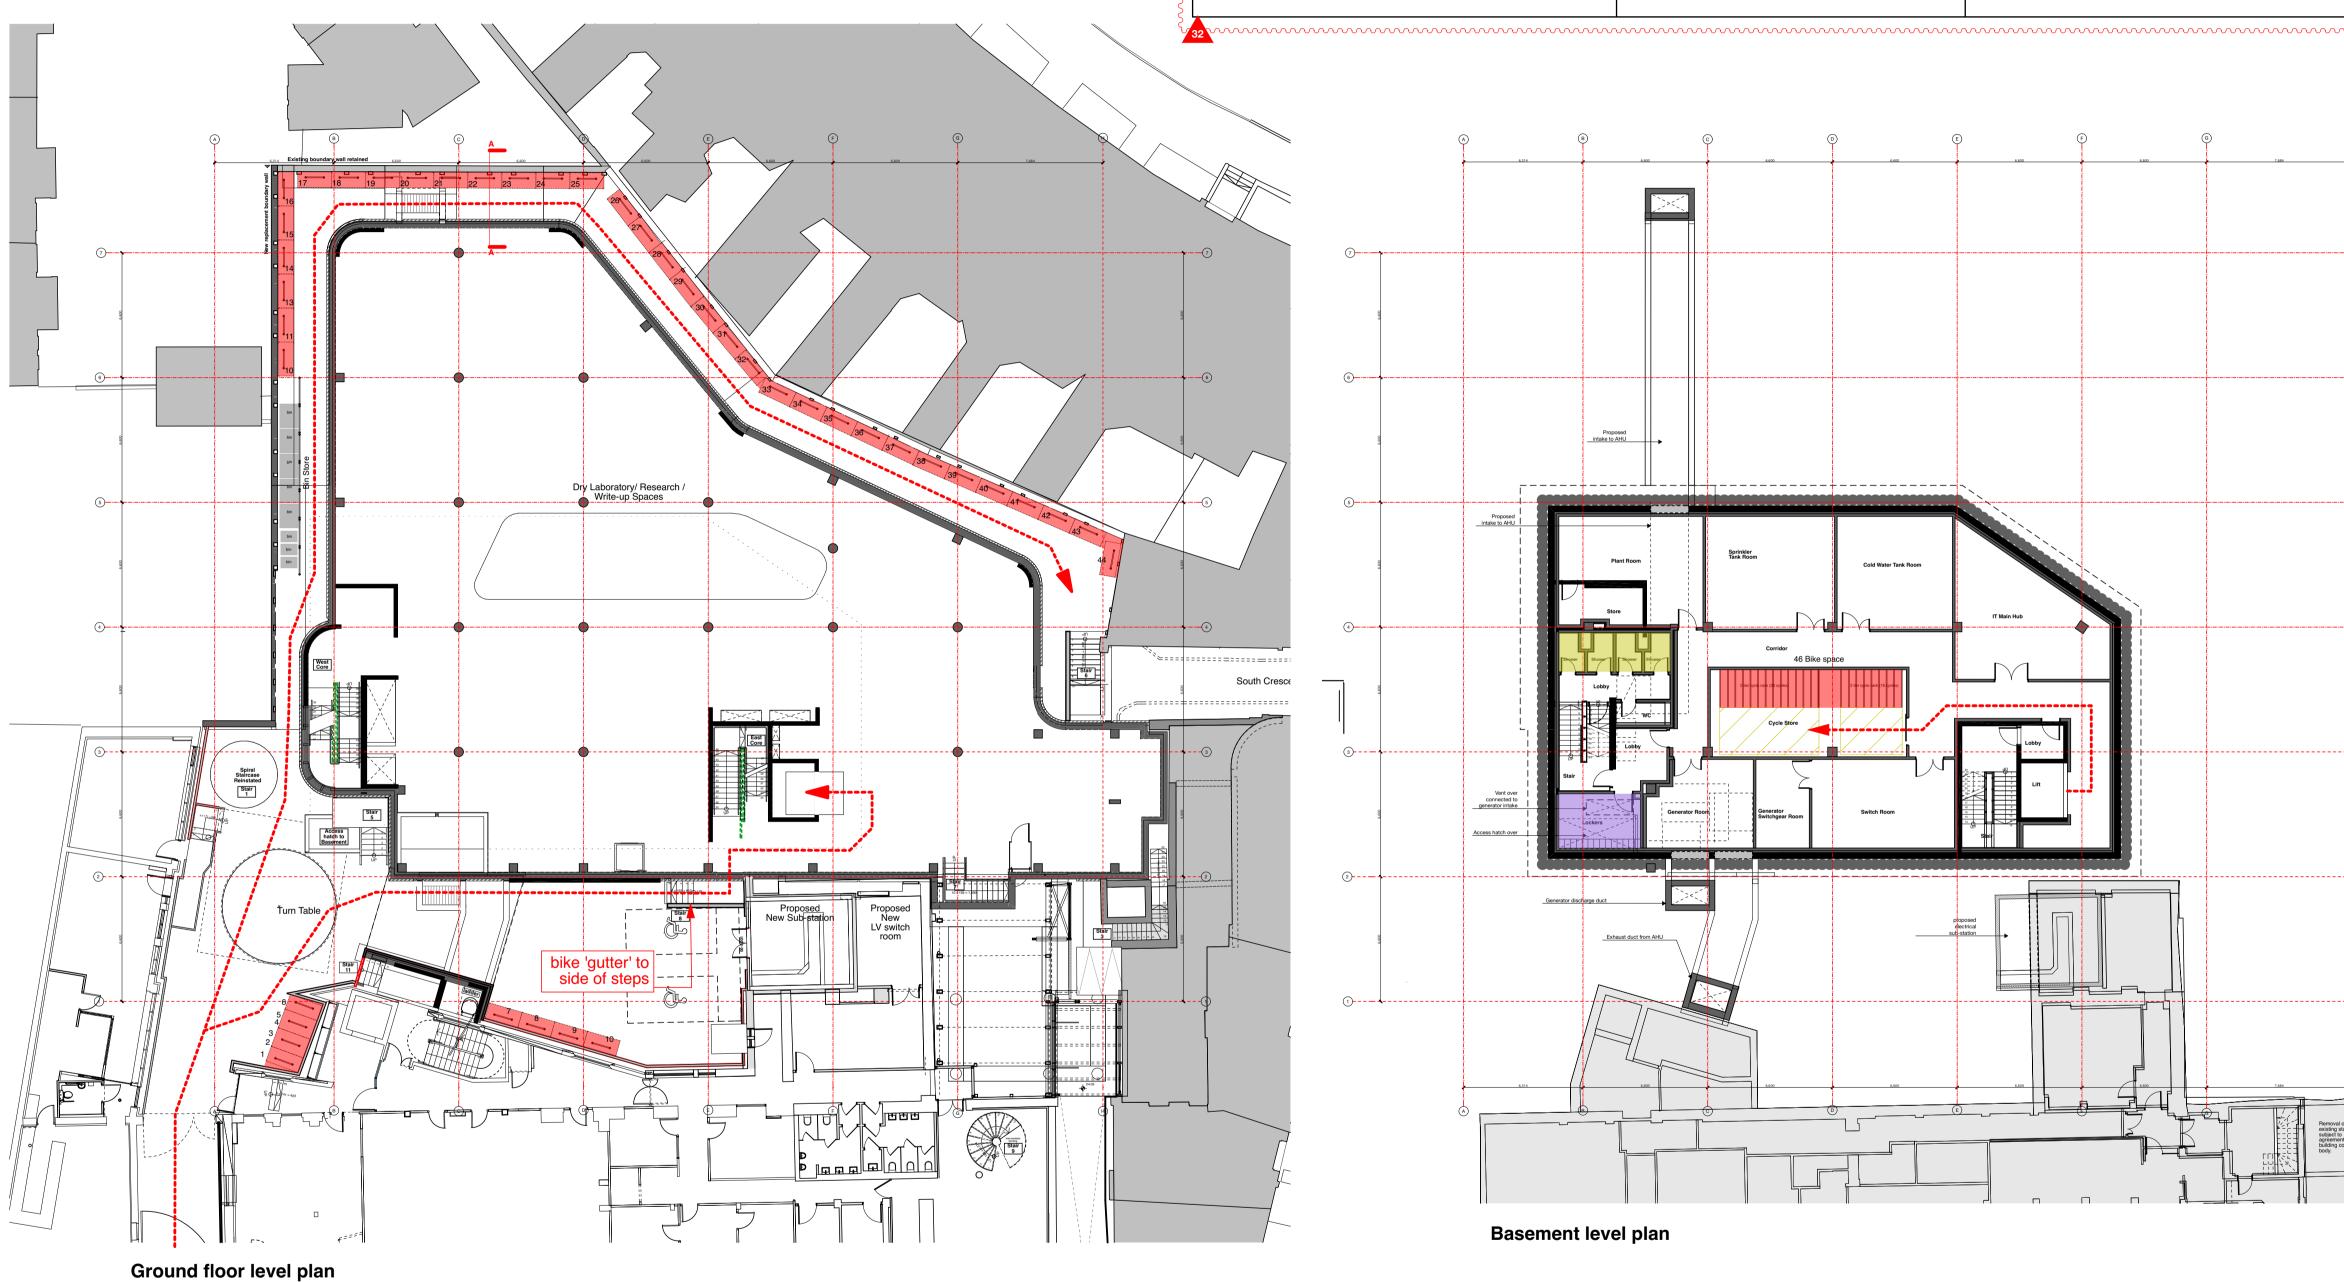

| CYCLE SPACES REQUIREDNew Building (TP2) Cycle spaces required<br>Occupancy: 317Staff/student ratio: 1 out of 6 occupants are staff / 5 out of 6<br>occupants are students.Cycle parking requirement for new build (TP2): 1 long stay space<br>per 4 staff + 1 long stay space per 20 FTE students, + 1 short stay<br>space per 7 FTE students.Long stay provision for staff = 13.2 spaces<br>Long stay students = 13.2<br>Short stay for students = 37.7<br>TOTAL = 64 spaces requiredExisting Building (TP1) cycle storage required (see drawing<br>PL(00)39:<br>TOTAL = 24 spaces required.Total of TP2 + TP1 cycle spaces required<br>TOTAL = 24 + 64 = 88 spaces required. | CYCLE SPACES PROPOSED<br>Ground floor level external areas<br>'Sheffield' Hoop racks: 42 racks, providing 44 spaces.<br>Basement Level internal racks<br>'Josta' type 2 tier racks: 46 spaces.<br>Total of internal and external spaces<br>TOTAL = 90 spaces proposed. | Cycle rack   (Note: all external racks are 'Sheffield' Hoop type.   Internal racks are 2 tier 'Josta' type racks).   Lockers   Showers |
|--------------------------------------------------------------------------------------------------------------------------------------------------------------------------------------------------------------------------------------------------------------------------------------------------------------------------------------------------------------------------------------------------------------------------------------------------------------------------------------------------------------------------------------------------------------------------------------------------------------------------------------------------------------------------------|------------------------------------------------------------------------------------------------------------------------------------------------------------------------------------------------------------------------------------------------------------------------|----------------------------------------------------------------------------------------------------------------------------------------|
|--------------------------------------------------------------------------------------------------------------------------------------------------------------------------------------------------------------------------------------------------------------------------------------------------------------------------------------------------------------------------------------------------------------------------------------------------------------------------------------------------------------------------------------------------------------------------------------------------------------------------------------------------------------------------------|------------------------------------------------------------------------------------------------------------------------------------------------------------------------------------------------------------------------------------------------------------------------|----------------------------------------------------------------------------------------------------------------------------------------|