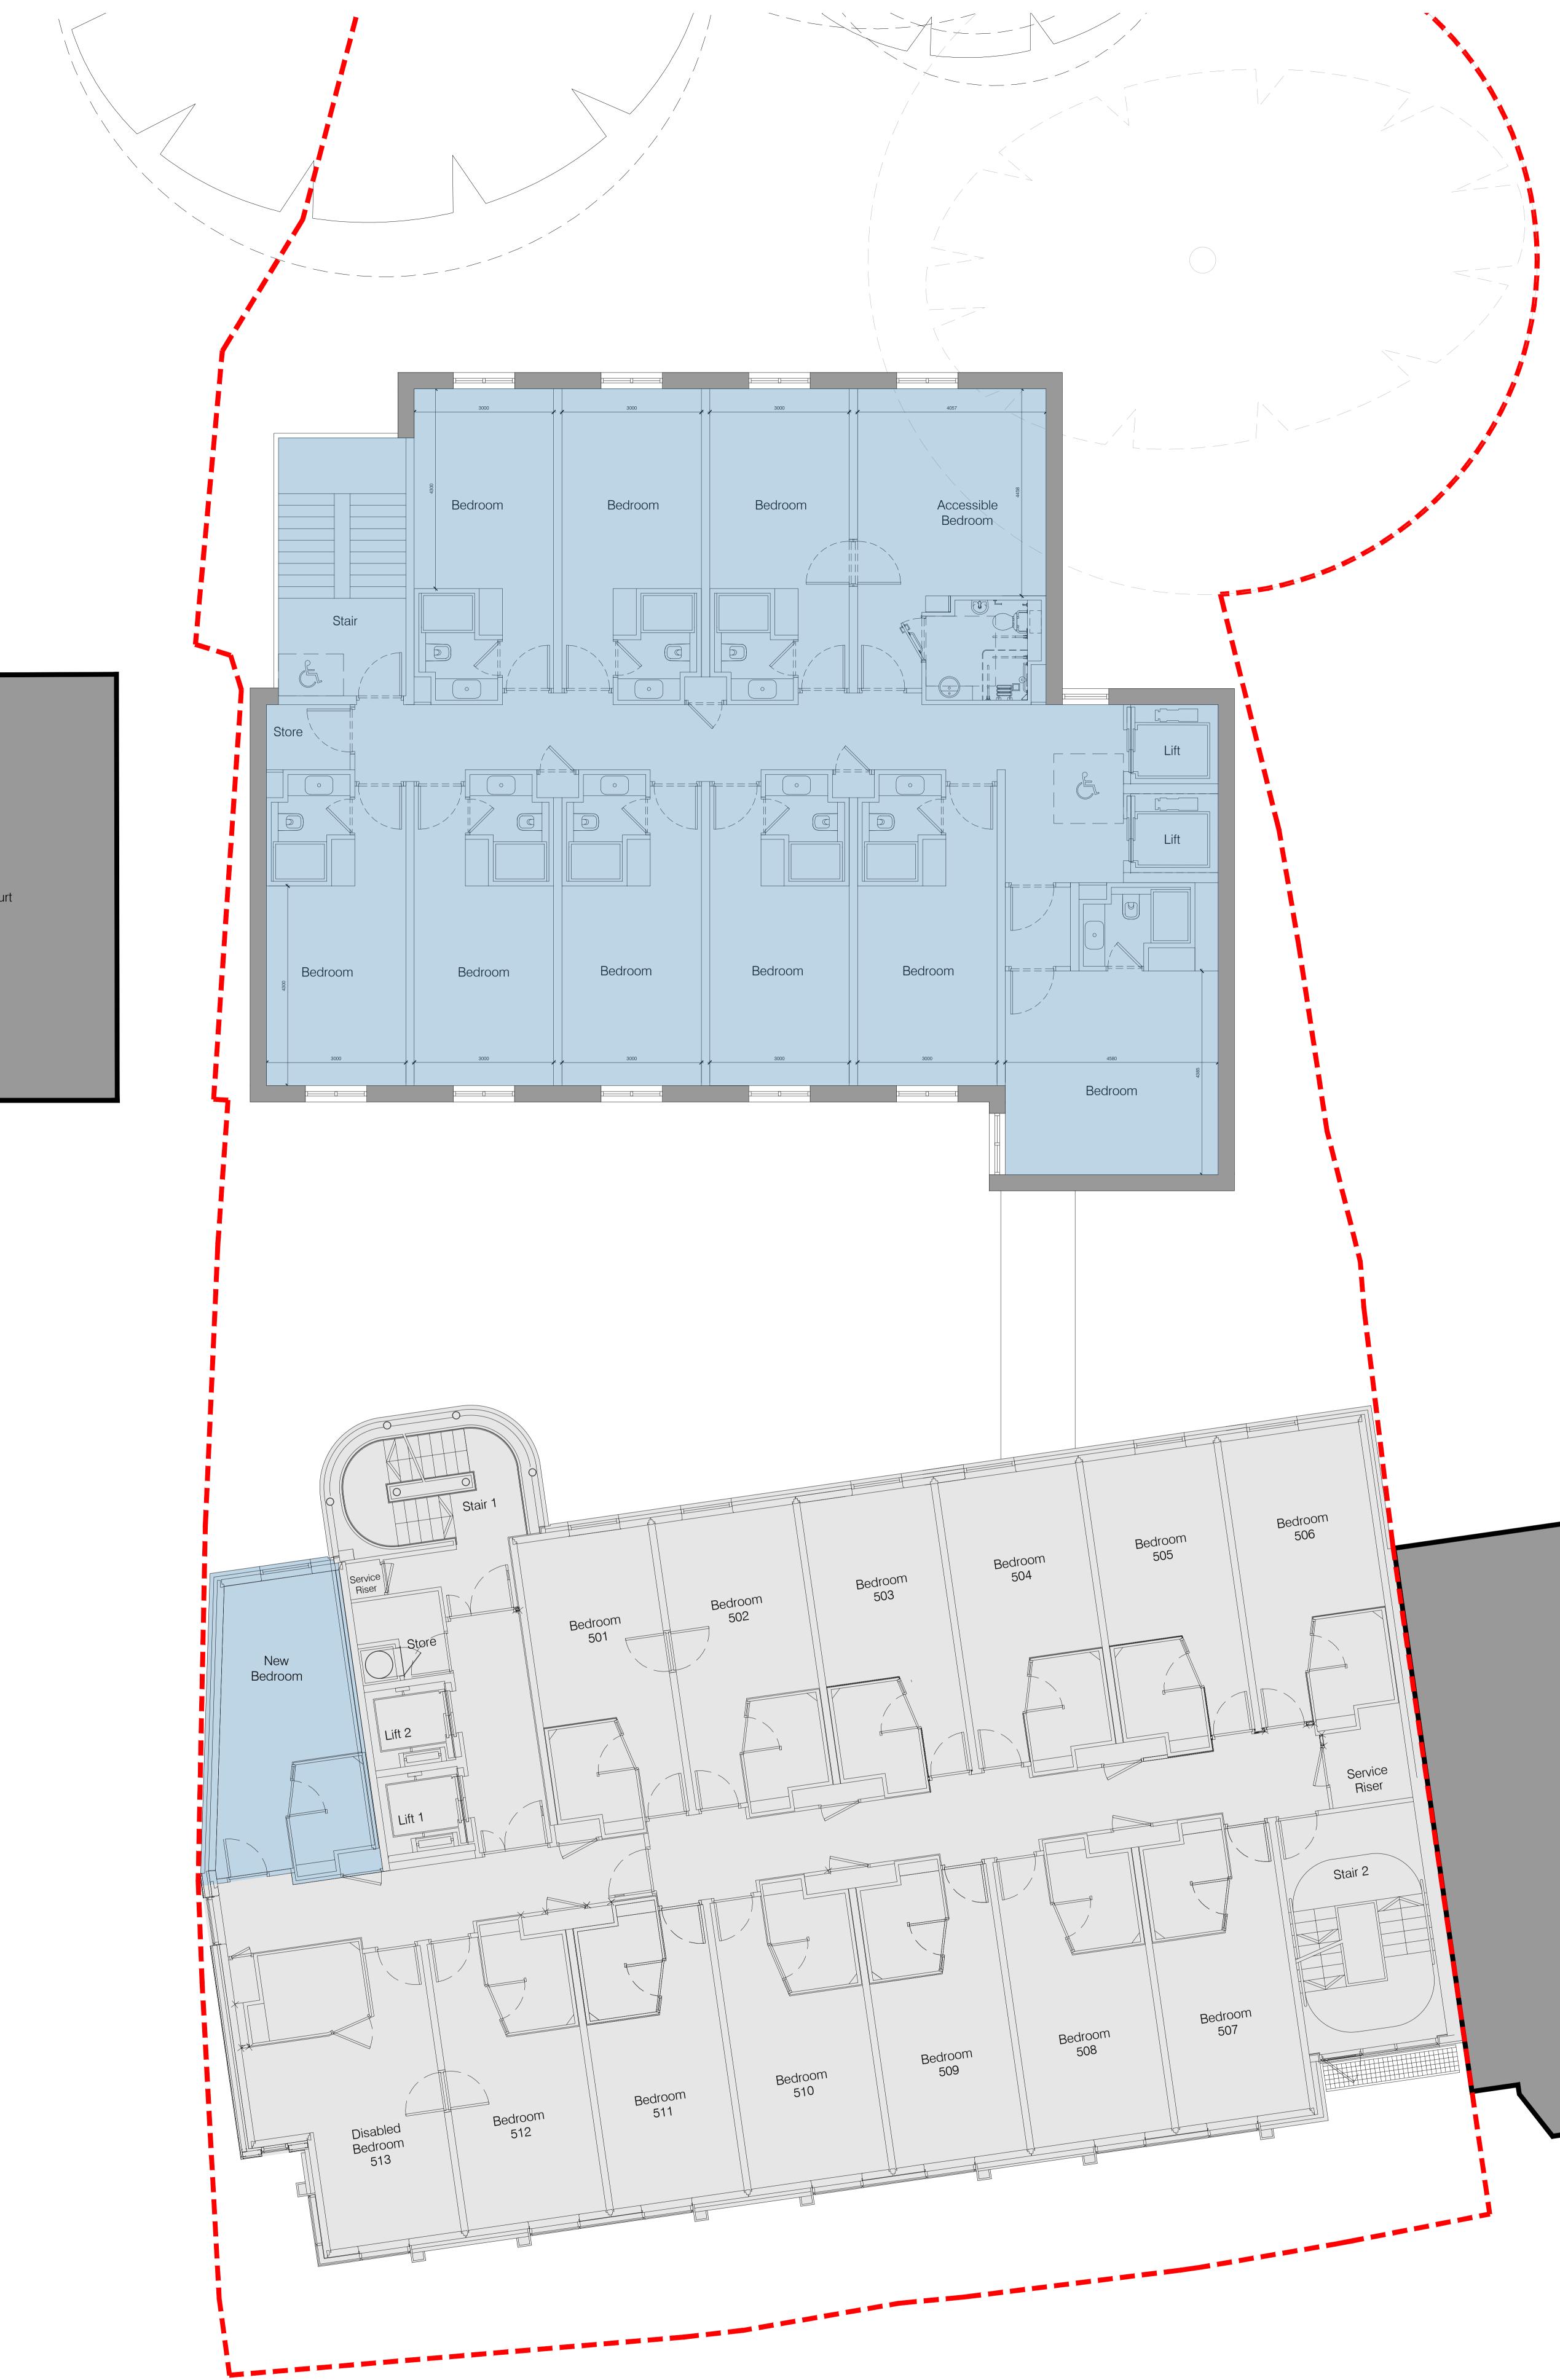

14-21 Frognal Court

> 150 Finchley Road

| a Architects Ltd.<br>gistered in Scotland company no 267727                                  | B CAD 07/07/18<br>Plan updated to suit changes requested by | Schedule of Accommodation:                         |     | Accessible rooms:<br>10no. are accessible, (5no. existing & 5no. | Legend: |                                | project title //<br>Swiss Cottage Extension | issue stage //<br>PLANNIN |               |               |
|----------------------------------------------------------------------------------------------|-------------------------------------------------------------|----------------------------------------------------|-----|------------------------------------------------------------------|---------|--------------------------------|---------------------------------------------|---------------------------|---------------|---------------|
|                                                                                              | planners.                                                   | Existing Bedrooms                                  | 79  | proposed).                                                       |         | Area of proposed works.        | Holiday Inn Express                         | FLAININ                   | G             |               |
| ot scale from this drawing. If in doubt, ask.<br>drawing is the property of ica and must not | Schedule of Accommodation revised to show 50                | Extension Bedrooms.                                | 50  | Extension GEA = $2,817m2$                                        |         | Area of proposed works.        |                                             |                           |               |               |
| copied, reproduced or disclosed without                                                      | rooms.                                                      | Bedrooms removed to<br>accommodated corridor link. | -1  | Extension $GIFA = 66.2\%$                                        |         |                                | for Summit Hotels Ltd                       |                           | drawn //      | scale @ A0 // |
| ten permission.                                                                              | C CAD 10/10/18                                              |                                                    |     |                                                                  |         | Area of existing hotel outwith |                                             | Jun 2017                  | CAD           | 1:50          |
| revisions // by // date //                                                                   | Plans revised to suit planning comments and                 | Additional Bedrooms                                |     |                                                                  |         | proposal.                      |                                             |                           |               |               |
| CAD 20/10/17                                                                                 | client requirements.                                        | added at corner                                    | +2  |                                                                  |         |                                | drawing title //                            | project //                | dwg number // | revision //   |
| nning boundary revised to suit works to trees.                                               |                                                             | Total                                              | 130 |                                                                  |         | Planning Boundary.             | Fifth Floor Plan                            | 228                       | PL305         | С             |
| wing changed to 1:50 scale.                                                                  |                                                             |                                                    |     |                                                                  |         |                                | as Proposed                                 |                           |               |               |