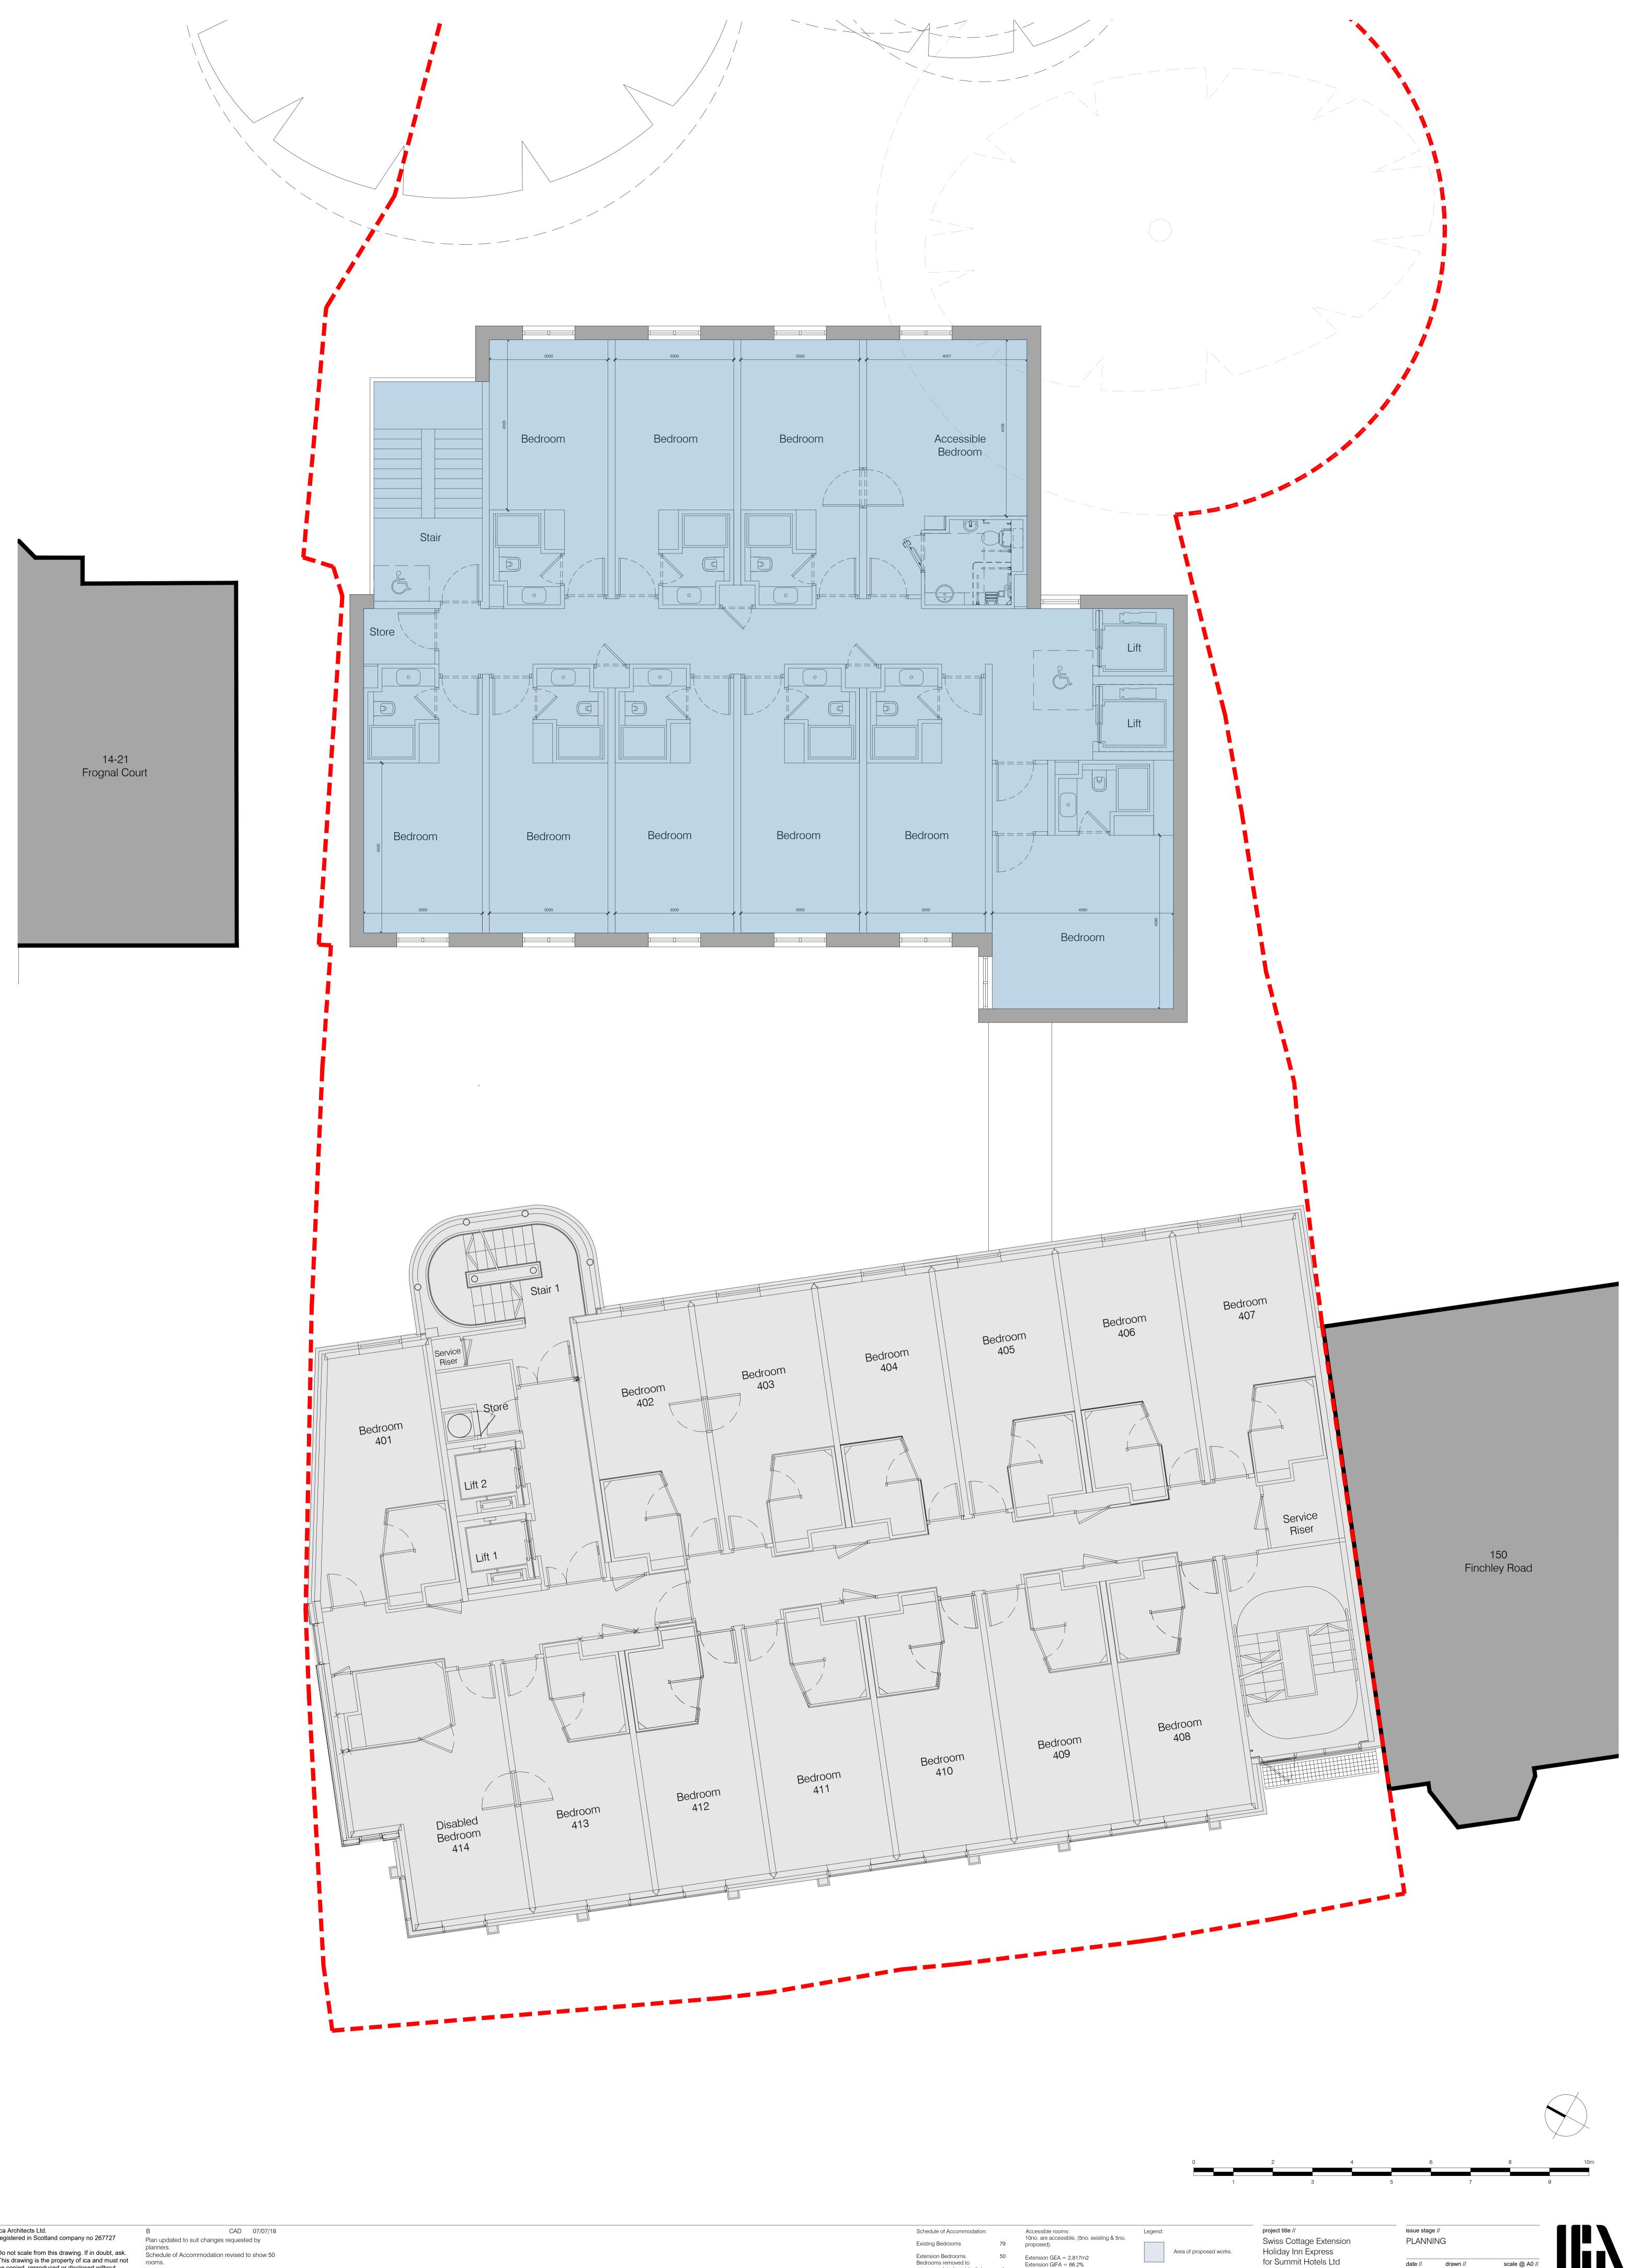

CAD 10/10/18 Plans revised to suit planning comments and client requirements.

Extension Bedrooms.
Bedrooms removed to accommodated corridor link. Additional Bedrooms added at corner 130 Total

Extension GEA = 2,817m2 Extension GIFA = 66.2%

Area of existing hotel outwith proposal. drawing title // Planning Boundary. Fourth Floor Plan

as Proposed

date // drawn // 1:50 Jun 2017 CAD project // dwg number // revision // 228 PL304

2c Orbital Court East Kilbride Glasgow G74 5PH