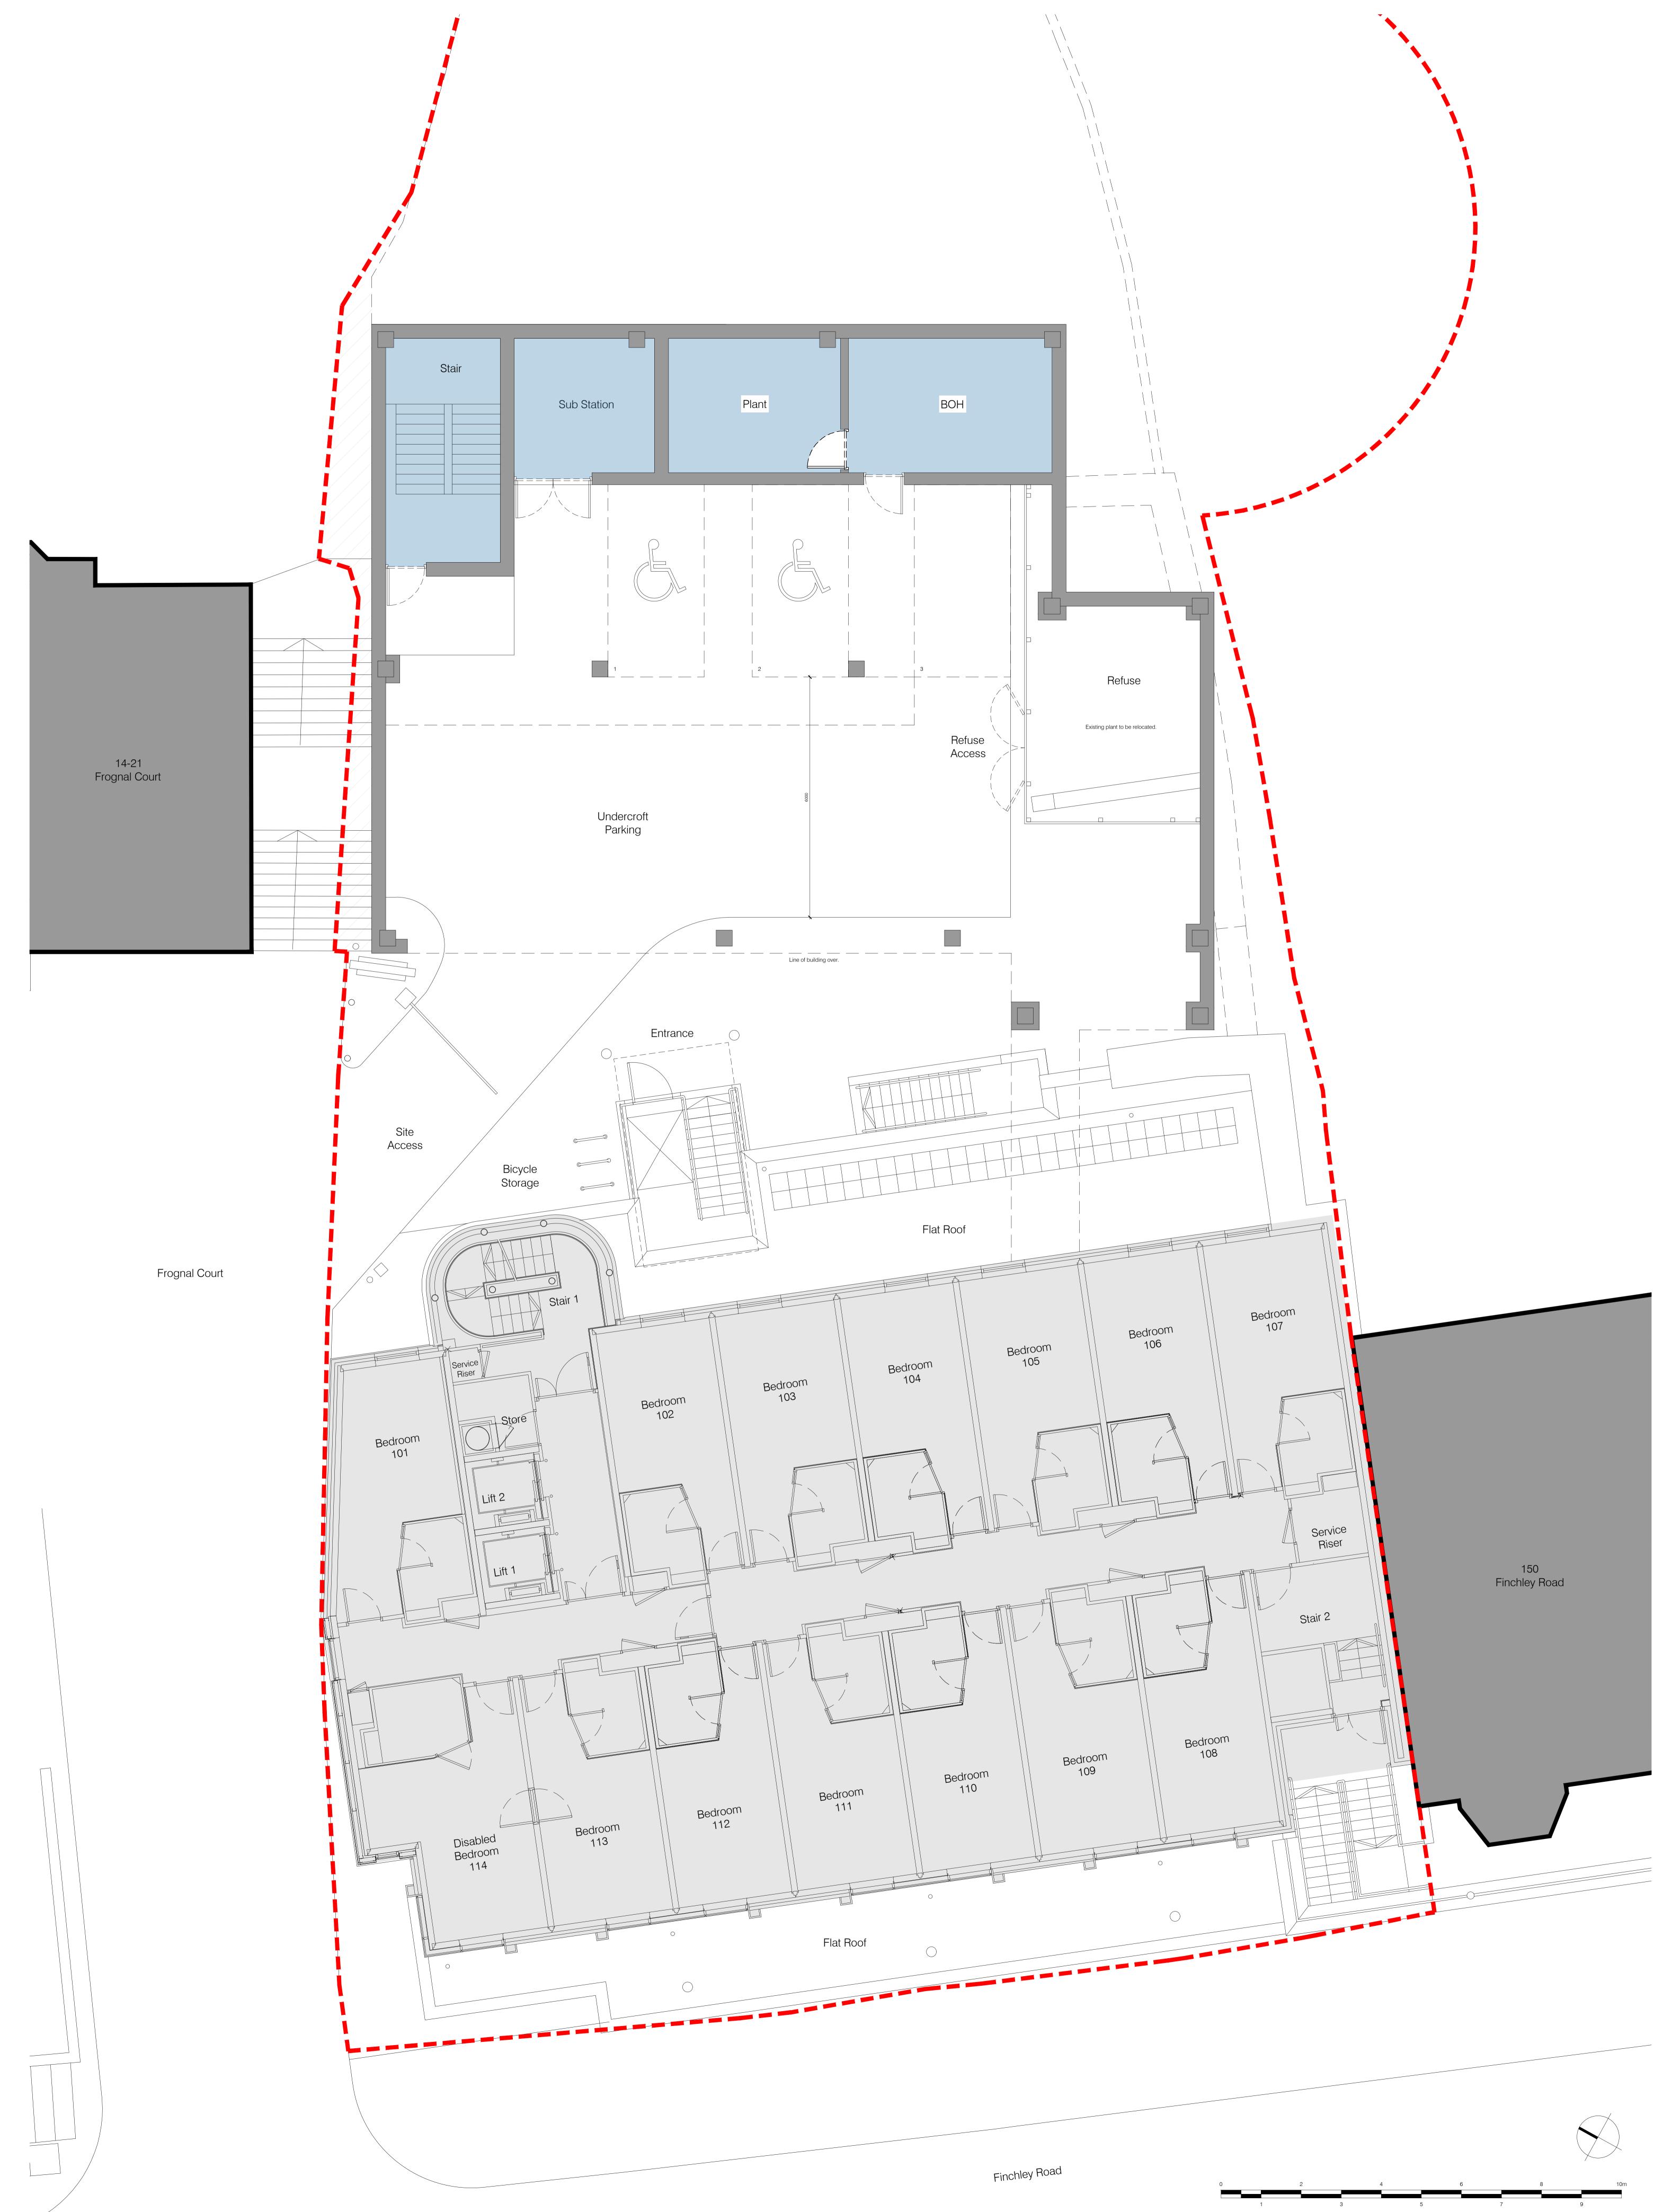

| egistered in Scotland company no 267727                                                                                                                            | BCAD14/11/17Parking revised to show 3No disabled spaces.CCAD07/07/18                                                  | Schedule of Accommodation:Accessible rooms:10no. are accessible, (5no. existing & 5nExisting Bedrooms79proposed).                           | Legend:<br>p.<br>Area of proposed works. | project title //<br>Swiss Cottage Extension<br>Holiday Inn Express | issue stage //<br>PLANNING                          | .0 //                            |
|--------------------------------------------------------------------------------------------------------------------------------------------------------------------|-----------------------------------------------------------------------------------------------------------------------|---------------------------------------------------------------------------------------------------------------------------------------------|------------------------------------------|--------------------------------------------------------------------|-----------------------------------------------------|----------------------------------|
| o not scale from this drawing. If in doubt, ask.<br>is drawing is the property of ica and must not<br>copied, reproduced or disclosed without<br>itten permission. | Plan updated to suit changes requested by<br>planners.<br>Parking amended to show 2 accessible and 1<br>standard bay. | Extension Bedrooms.50Extension GEA = 2,817m2Bedrooms removed to<br>accommodated corridor link1Extension GIFA = 66.2%Additional Bedrooms-1-1 | Area of existing hotel outwith proposal. | for Summit Hotels Ltd                                              | date // drawn // scale @ A0<br>Jun 2017 CAD 1:50    | .0 //<br>2c Orbita<br>East Kilbi |
| revisions //<br>Aby //<br>CADdate //<br>20/10/17Planning boundary revised to suit works to trees.<br>Drawing changed to 1:50 scale.                                | D CAD 10/10/18<br>Plans revised to suit planning comments and<br>client requirements.                                 | added at corner+2Total130                                                                                                                   | Planning Boundary.                       | drawing title //<br>First Floor Plan<br>as Proposed                | project // dwg number // revision //<br>228 PL301 D |                                  |