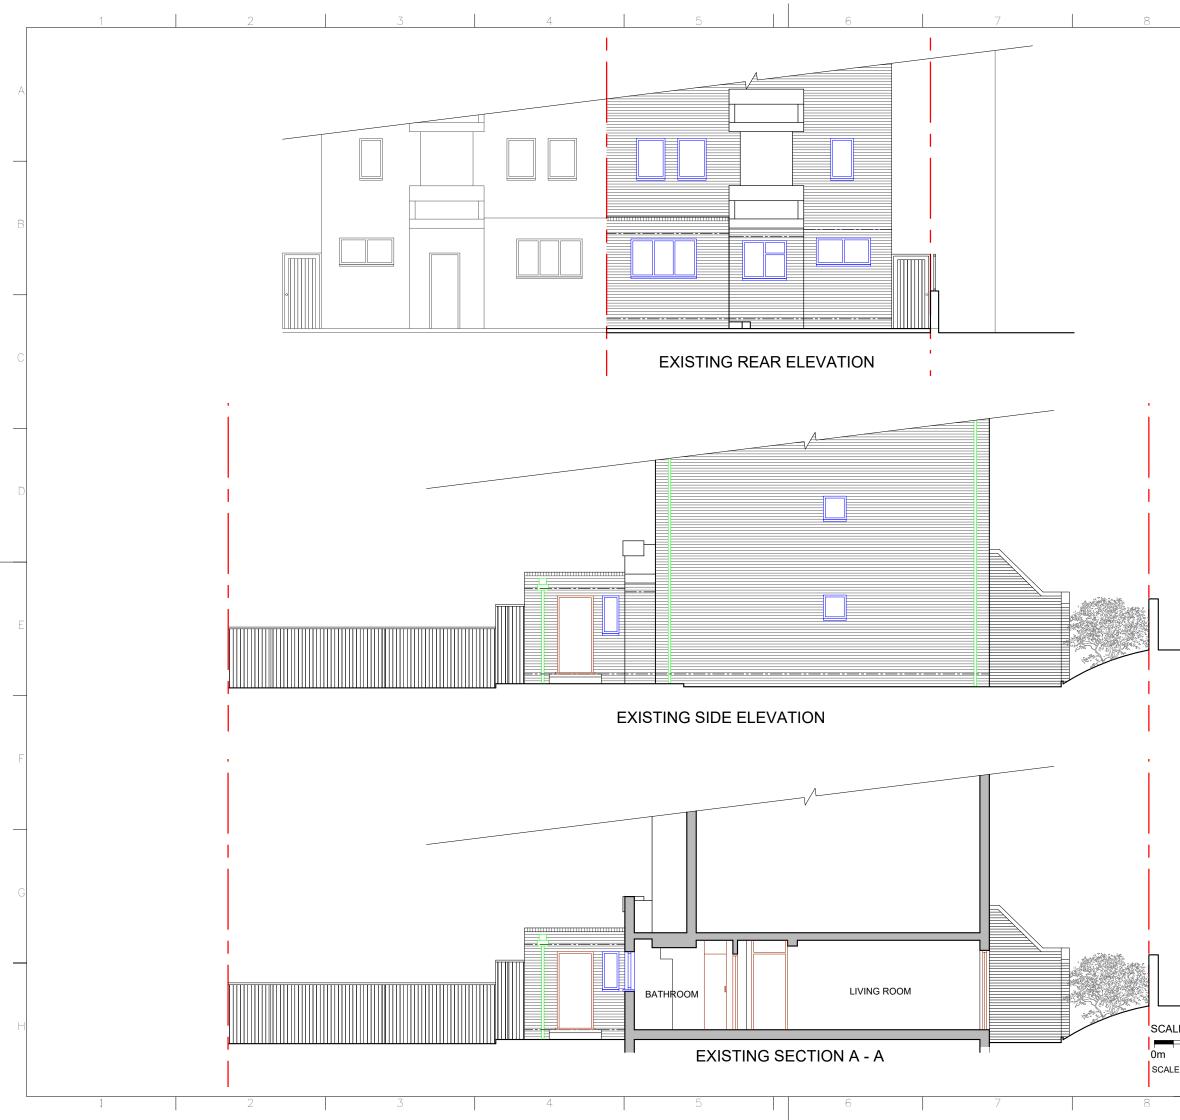

|                 |                                                | 9  |    |         |                     |                                                                                              | 1                          | 0                                    |                               | _ |
|-----------------|------------------------------------------------|----|----|---------|---------------------|----------------------------------------------------------------------------------------------|----------------------------|--------------------------------------|-------------------------------|---|
|                 |                                                |    |    |         | Ν                   | IDTES                                                                                        | ;                          |                                      |                               | - |
|                 |                                                |    |    |         | subjec<br>design    | rawing which is t<br>t of Intellectual P<br>right and shall n<br>ted to any other<br>es Ltd. | roperty Rig<br>ot be repro | hts including co<br>duced, copied, l | pyright and<br>oaned or       | A |
|                 |                                                |    |    |         | taken.              | rawing is not to b<br>Any discrepenci<br>setting out or o                                    | es to be rep               | ported to RKA S                      | ensions to be<br>ervices Ltd. |   |
|                 |                                                |    |    |         |                     |                                                                                              |                            |                                      |                               |   |
|                 |                                                |    |    |         |                     |                                                                                              |                            |                                      |                               |   |
|                 |                                                |    |    |         |                     |                                                                                              |                            |                                      |                               | В |
|                 |                                                |    |    |         | LEC                 | GEND :                                                                                       |                            |                                      |                               |   |
|                 |                                                |    |    |         |                     | EXISTING W<br>SUPPORT O<br>STRUCTURA<br>CALCULATIO                                           | VER IN A                   | ACCORDANC                            | E WITH                        |   |
|                 |                                                |    |    |         |                     | BRICK FINIS<br>DOUBLE GL/                                                                    |                            |                                      |                               |   |
|                 |                                                |    |    |         | 4.                  | SLIDING FOI<br>NEW GREY /<br>WINDOWS                                                         | DING D                     | OORS.                                |                               | С |
|                 |                                                |    |    |         | 5.                  | INTERNAL P.                                                                                  |                            |                                      |                               |   |
|                 |                                                |    |    |         | 7.                  | MASTIC ASP<br>REFLECTIVE                                                                     | HALT FL                    | AT ROOF W                            | ITH SOLAR                     |   |
|                 |                                                |    |    |         |                     |                                                                                              |                            |                                      |                               |   |
|                 |                                                |    |    |         |                     |                                                                                              |                            |                                      |                               | D |
|                 |                                                |    |    |         |                     |                                                                                              |                            |                                      |                               |   |
|                 |                                                |    |    |         |                     |                                                                                              |                            |                                      |                               |   |
|                 |                                                |    |    |         |                     |                                                                                              |                            |                                      |                               |   |
|                 |                                                |    |    |         |                     |                                                                                              |                            |                                      |                               | E |
|                 |                                                |    |    |         | A                   | 07.12.18<br>Date                                                                             |                            | umber revised<br>sions<br>© copyri   |                               | - |
|                 |                                                |    |    |         |                     | KA<br>itecture - Inter                                                                       | ior Desig                  |                                      |                               | _ |
|                 | THE COTTAGE<br>116 ELMS LANE<br>LONDON HA0 2NF |    |    |         |                     |                                                                                              |                            |                                      |                               |   |
|                 | TEL : 020 8385 2824<br>FAX : 020 8385 1864     |    |    |         |                     |                                                                                              |                            |                                      |                               | F |
|                 |                                                |    |    |         |                     | nail: mail@r<br>lient SAMI                                                                   |                            |                                      |                               | - |
|                 |                                                |    |    |         | Job Title<br>FLAT 9 |                                                                                              |                            |                                      |                               | - |
|                 |                                                |    |    |         |                     | 3<br>ORTIMER (<br>W6 5NP                                                                     | CRESCI                     | ENT                                  |                               |   |
|                 |                                                |    |    |         | Drawing Title       |                                                                                              |                            |                                      |                               | G |
|                 |                                                |    |    |         | E                   | XISTING E                                                                                    | LEVATI                     | ONS AND                              |                               |   |
|                 |                                                |    |    |         |                     |                                                                                              |                            |                                      |                               |   |
|                 |                                                |    |    |         |                     | ale: 1:10                                                                                    | -                          |                                      |                               | - |
| .E              |                                                |    |    |         |                     | ate: SEP                                                                                     | 2018                       | Drawn by:                            | MM                            | H |
| 1m<br>E @ 1:100 | 2m 🗧                                           | 3m | 4m | ⊐<br>5m | Dr                  | g No.<br>RK / T                                                                              | P / 131                    | 1 / 02                               | Rev.<br>A                     |   |
|                 |                                                | 9  | 1  |         |                     |                                                                                              | 1                          | 0                                    |                               |   |
|                 | 1                                              | -  |    |         | 1                   |                                                                                              |                            |                                      |                               |   |