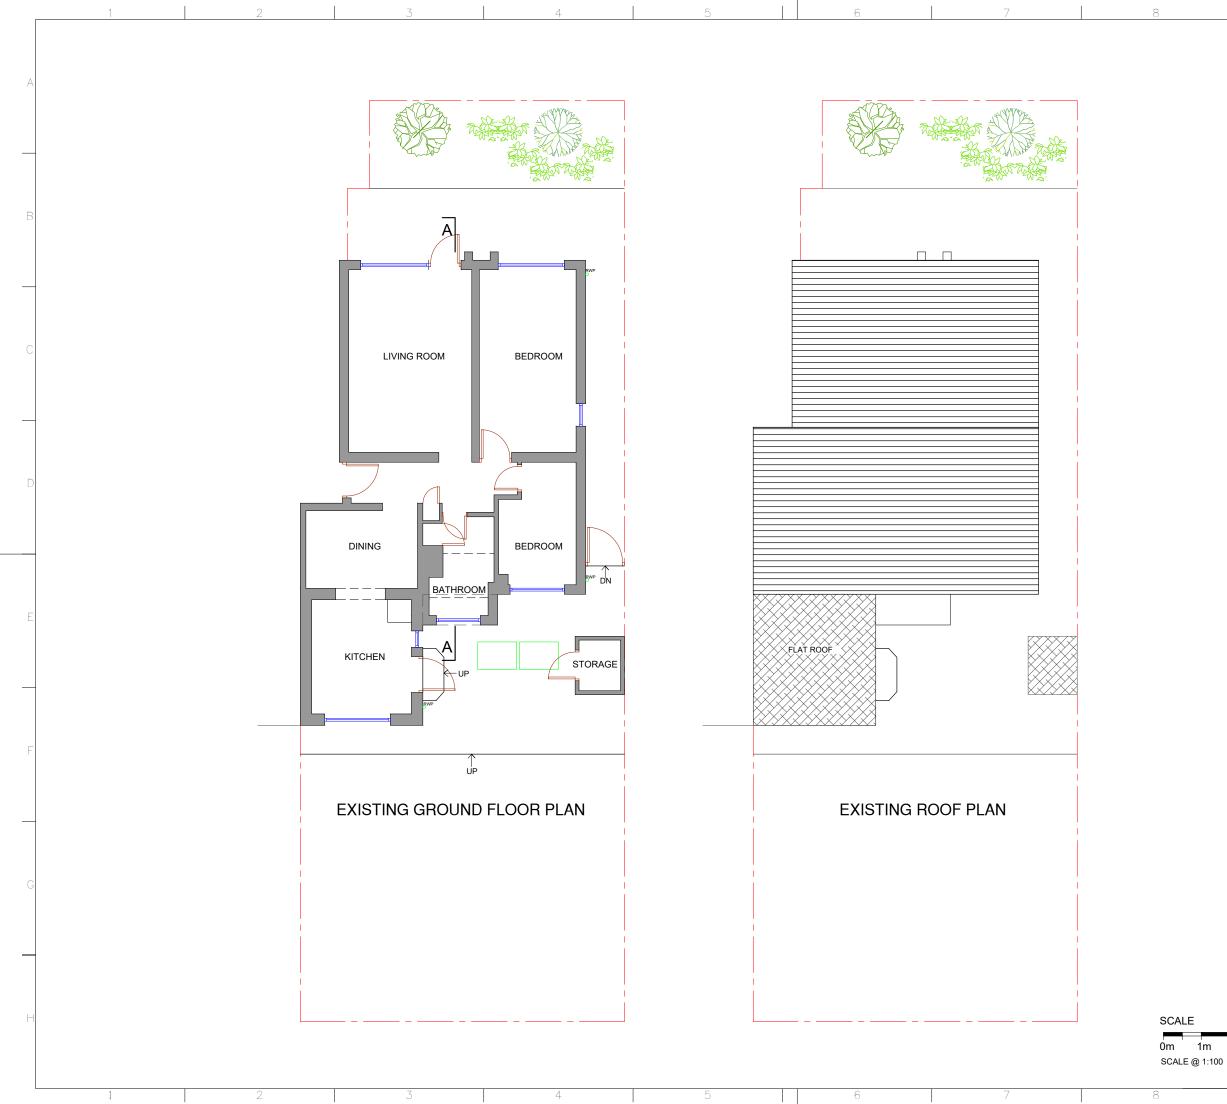

8

źm

| 9        | 10                                                                                                                                                                                               |          |
|----------|--------------------------------------------------------------------------------------------------------------------------------------------------------------------------------------------------|----------|
|          | NDTES :                                                                                                                                                                                          |          |
|          |                                                                                                                                                                                                  |          |
|          | This drawing which is the property of RKA Services Ltd. is the<br>subject of Intellectual Property Rights including copyright and<br>design right and shall not be reproduced, copied, loaned or |          |
|          | submitted to any other party without the written consent of RKA Services Ltd.                                                                                                                    | А        |
|          | This drawing is not to be scaled. Only figured dimensions to be taken. Any discrepencies to be reported to RKA Services Ltd.                                                                     |          |
|          | prior to setting out or ordering any materials                                                                                                                                                   |          |
|          |                                                                                                                                                                                                  |          |
|          |                                                                                                                                                                                                  |          |
|          |                                                                                                                                                                                                  |          |
|          |                                                                                                                                                                                                  |          |
|          |                                                                                                                                                                                                  |          |
|          | 1                                                                                                                                                                                                | В        |
|          |                                                                                                                                                                                                  |          |
|          | LEGEND :                                                                                                                                                                                         |          |
|          | 1. EXISTING WALLS TO BE REMOVED AND<br>SUPPORT OVER IN ACCORDANCE WITH                                                                                                                           |          |
|          | STRUCTURAL ENGINEER'S DESIGN AND<br>CALCULATIONS.                                                                                                                                                |          |
|          | 2. BRICK FINISH TO MATCH EXISTING.                                                                                                                                                               |          |
|          | 3. DOUBLE GLAZED ALUMINIUM FRAMED<br>SLIDING FOLDING DOORS.                                                                                                                                      |          |
|          | 4. NEW GREY ALUMINIUM DOUBLE GLAZED                                                                                                                                                              | С        |
|          |                                                                                                                                                                                                  |          |
|          | <ol> <li>INTERNAL PARTITION WALLS.</li> <li>OPENING TO BE BLOCKED UP</li> </ol>                                                                                                                  |          |
|          | <ol> <li>OPENING TO BE BLOCKED OF</li> <li>MASTIC ASPHALT FLAT ROOF WITH SOLAR</li> </ol>                                                                                                        |          |
|          | REFLECTIVE PAINT FINISH                                                                                                                                                                          |          |
|          |                                                                                                                                                                                                  |          |
|          |                                                                                                                                                                                                  |          |
|          |                                                                                                                                                                                                  |          |
|          |                                                                                                                                                                                                  |          |
|          |                                                                                                                                                                                                  |          |
|          |                                                                                                                                                                                                  |          |
|          |                                                                                                                                                                                                  |          |
|          |                                                                                                                                                                                                  |          |
|          |                                                                                                                                                                                                  |          |
|          |                                                                                                                                                                                                  |          |
|          |                                                                                                                                                                                                  | E        |
|          | A 07.12.18 sheet number revised & location<br>plan removed                                                                                                                                       |          |
|          | Date Revisions                                                                                                                                                                                   |          |
|          | RKA<br>Architecture - Interior Design - Project Management                                                                                                                                       |          |
|          | Architecture - Interior Design - Project Management                                                                                                                                              |          |
|          | THE COTTAGE<br>116 ELMS LANE                                                                                                                                                                     |          |
|          | LONDON HA0 2NP                                                                                                                                                                                   |          |
|          | TEL : 020 8385 2824<br>FAX : 020 8385 1864                                                                                                                                                       | F        |
|          | FAX : 020 8385 1864<br>email: mail@rkadesign.co.uk                                                                                                                                               |          |
|          | Client SAMI KHOUEIRY                                                                                                                                                                             |          |
|          | Joh Titla                                                                                                                                                                                        |          |
|          | Job Title<br>FLAT 9                                                                                                                                                                              | <u> </u> |
|          | 16<br>MORTIMER CRESCENT                                                                                                                                                                          |          |
|          | NW6 5NP                                                                                                                                                                                          |          |
|          |                                                                                                                                                                                                  |          |
|          | Drawing Title                                                                                                                                                                                    | G        |
|          | EXISTING FLOOR AND ROOF PLAN                                                                                                                                                                     |          |
|          |                                                                                                                                                                                                  |          |
|          |                                                                                                                                                                                                  |          |
|          |                                                                                                                                                                                                  |          |
|          | Scale: 1 : 100                                                                                                                                                                                   |          |
|          | Date: SEP 2018                                                                                                                                                                                   |          |
|          | Checked by: Drawn by: MM                                                                                                                                                                         | Н        |
| 3m 4m 5m | Drg No.                                                                                                                                                                                          |          |
| 3m 4m 5m | Drg No. Rev.<br>RK / TP / 1311 / 01 A                                                                                                                                                            |          |
|          |                                                                                                                                                                                                  |          |
| 9        | 10                                                                                                                                                                                               | 1        |