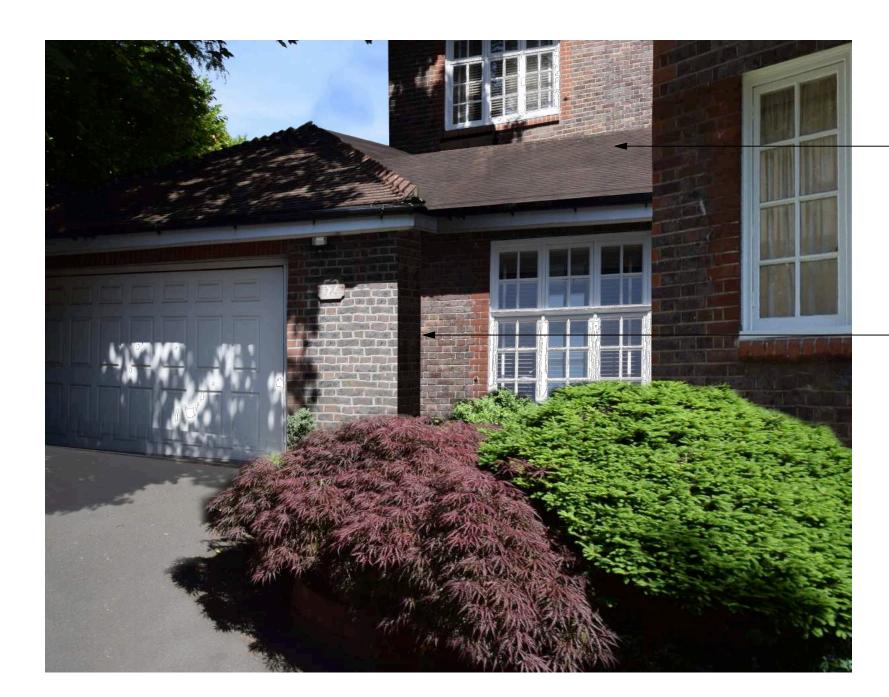

- Roof lower and set back from garage roof

– Extension set back from face of garage 325mm