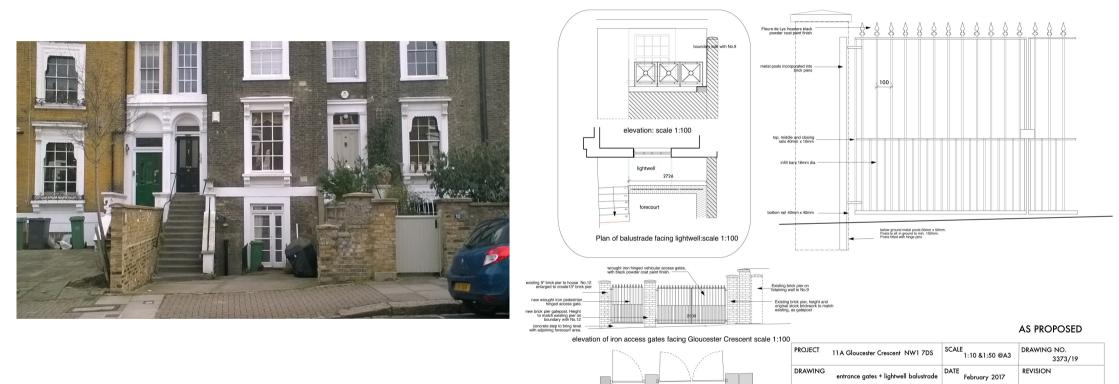

### **INTRODUCTION and PROPOSALS**

This application is for Listed Building and Planning consent for new front gates.

Consented 2016 / 1286 / P and 2016 / 2072 / L

- To restore the existing forecourt and basement forecourt area to its pre-1959 levels and dimensions and replace the concrete slab with York stone paving.
- To build brick dividing piers to the pavement frontage which will fill in the view from either side of the crescent and remove the gap caused by the 1959 forecourt re-planning.
- To add planting facing onto Gloucester Crescent to re-create the garden appearance.
- To re-instate the original sash window at ground level to replace the existing French window installed in 1959 which is out of character with other houses on Gloucester Crescent.
- To rebuild a safer and more harmonious natural York stone staircase in keeping with other external access stairs in Gloucester Crescent.

#### **PROPOSED NEW GATES**

The need for new gates arises from a fear of vandalism due to the open garden area. There is a wish for privacy in this area.

The alterations to the front garden and steps were consented in 2016 / 1286 /P and 2016 / 2072 /L.