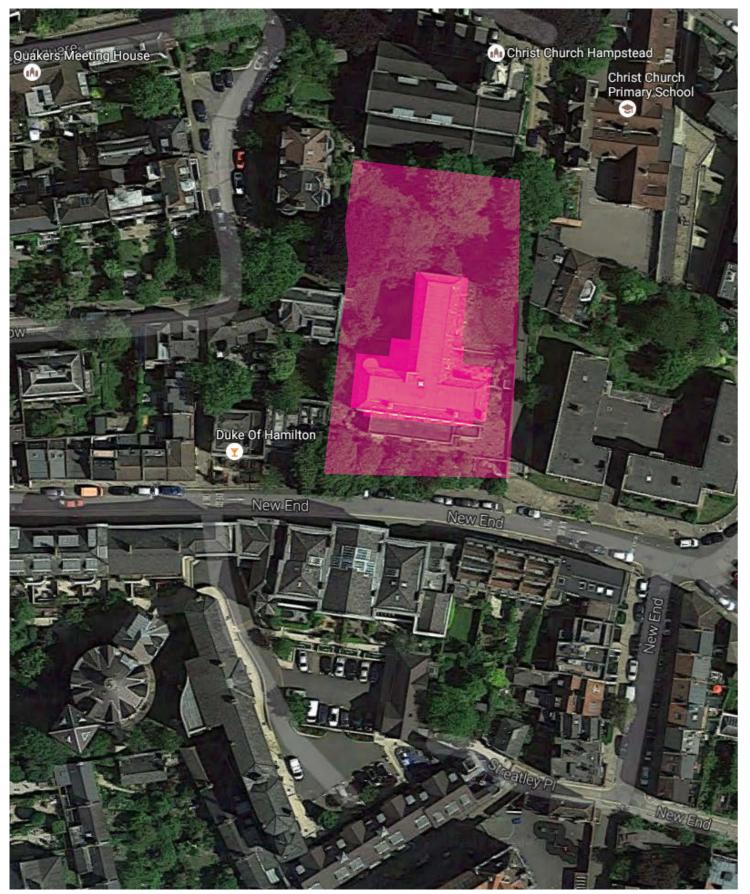

# Novel House

Hoarding Scheme Proposal 24.11.16

### HOARDING PLAN





Access gate and temporary fence only -No advertising proposed and outside the scope of application



## INDICATIVE ELEVATION





- General height of the hoarding
   2,470mm This changes due to the slope of the hoarding
   Headers and kickers 100mm within this

В Α





2,830mm 29,290mm











Created by

# LINTON

novelhousehampstead.co.uk



A collection of 17 individually crafted apartments in a rare new development in the heart of Hampstead village

Contact us: +44 (0)203 637 1804 info@novelhouse.com







# NOVEL HOUSE HAMPSTEAD

· ONE OF A KIND ·

novelhousehampstead.co.uk



Created by

# LINTON

novelhousehampstead.co.uk





A collection of 17 individually crafted apartments in a rare new development in the heart of Hampstead village

Contact us: +44 (0)203 637 1804 info