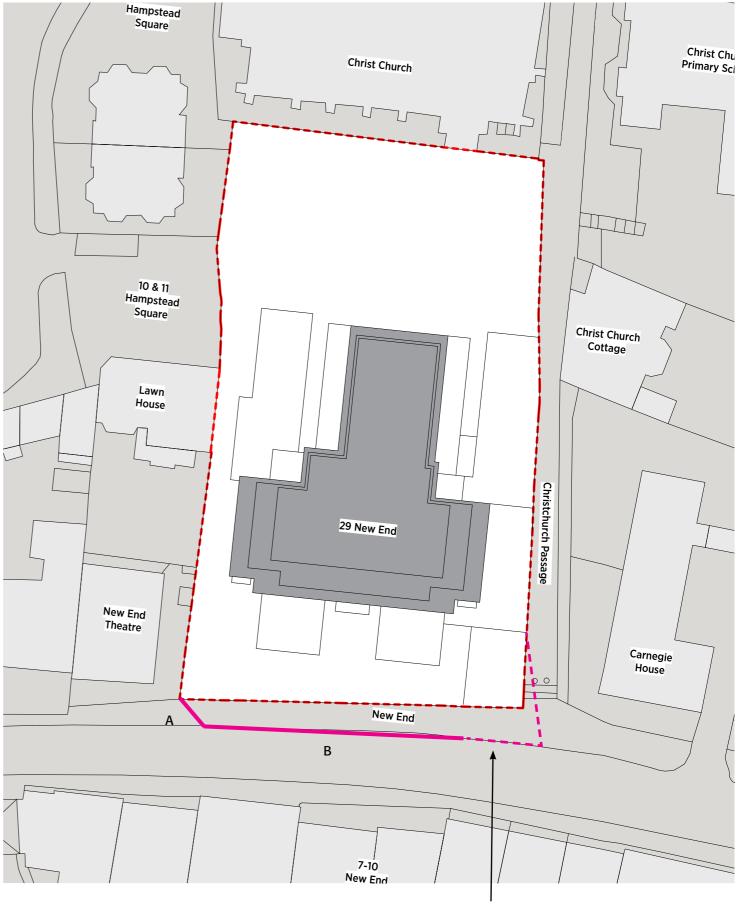

### HOARDING PLAN

Access gate and temporary fence only -No advertising proposed and outside the scope of application

## INDICATIVE ELEVATION

- General height of the hoarding
   2,470mm This changes due to the slope of the hoarding
   Headers and kickers 100mm within this

В Α

2,830mm 29,290mm

Created by