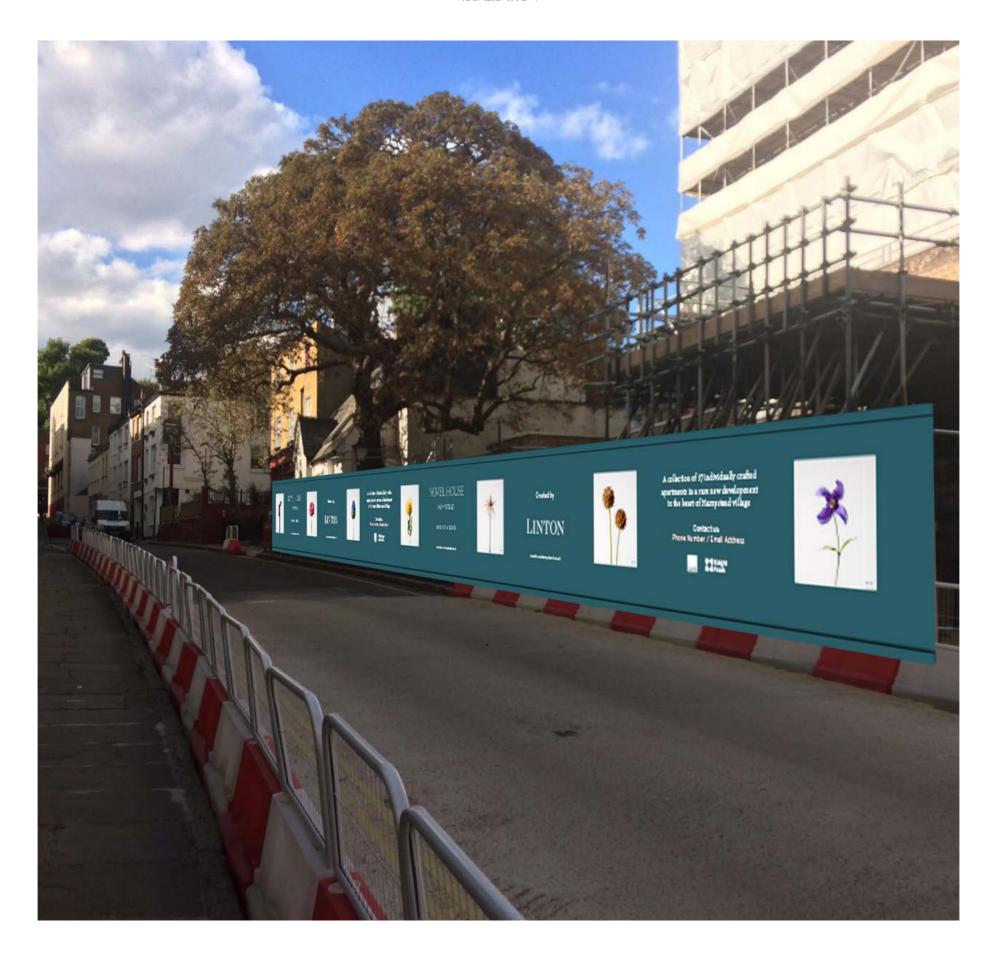

## INDICATIVE ELEVATION

- General height of the hoarding
   2,470mm This changes due to the slope of the hoarding
   Headers and kickers 100mm within this

В Α

2,830mm 29,290mm

Created by

# LINTON

novelhousehampstead.co.uk

A collection of 17 individually crafted apartments in a rare new development in the heart of Hampstead village

Contact us: +44 (0)203 637 1804 info@novelhouse.com