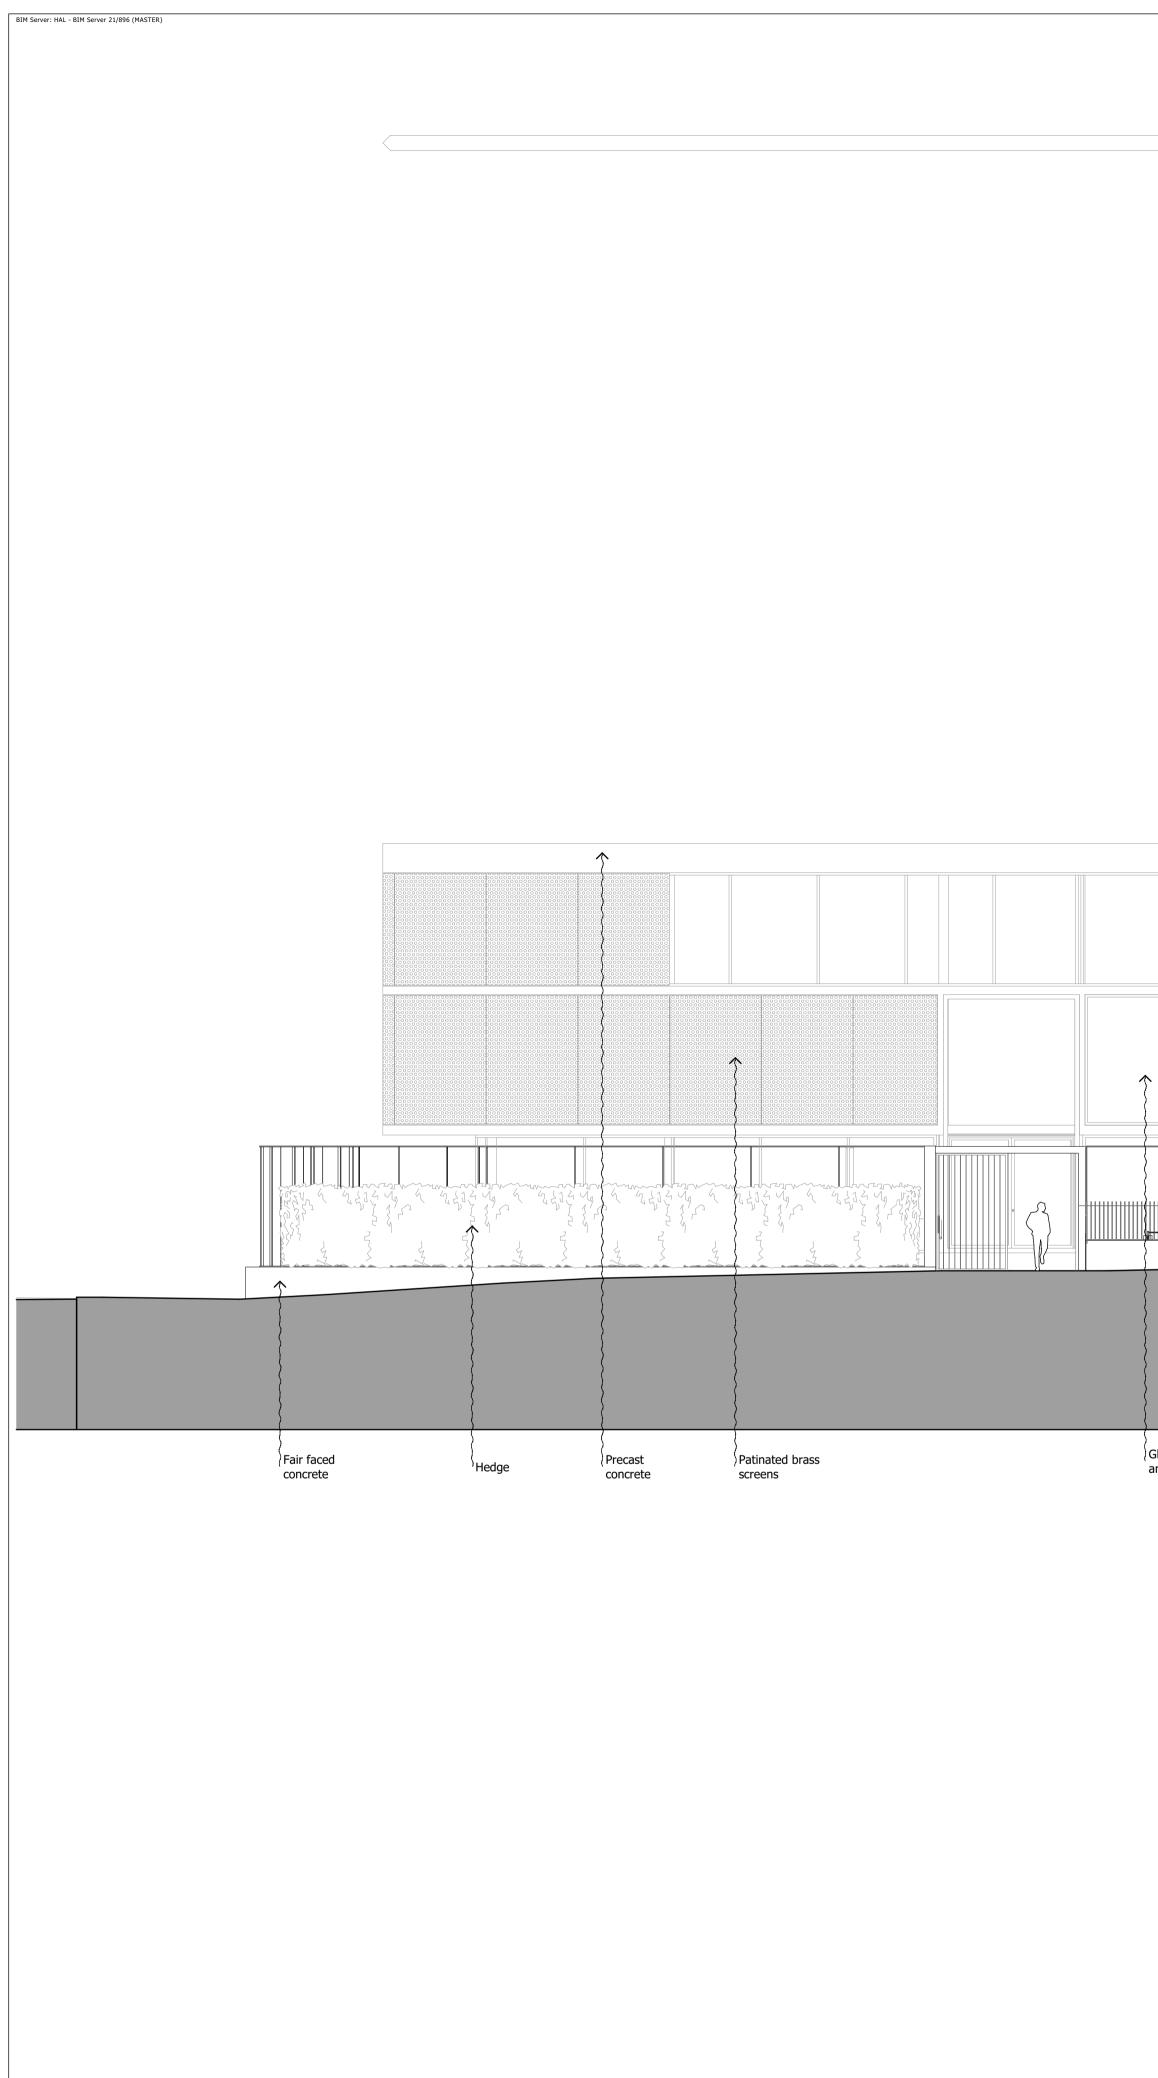

| cultural centre                                                |                                 |                                                                                      |                               | × | <br>resi |
|----------------------------------------------------------------|---------------------------------|--------------------------------------------------------------------------------------|-------------------------------|---|----------|
|                                                                |                                 |                                                                                      |                               | Γ | <br>     |
|                                                                |                                 |                                                                                      |                               |   |          |
|                                                                |                                 |                                                                                      |                               |   |          |
|                                                                |                                 |                                                                                      |                               |   |          |
|                                                                |                                 |                                                                                      |                               |   |          |
|                                                                |                                 |                                                                                      |                               |   |          |
|                                                                |                                 |                                                                                      |                               |   |          |
|                                                                |                                 |                                                                                      |                               |   |          |
|                                                                |                                 |                                                                                      |                               |   |          |
|                                                                |                                 |                                                                                      |                               |   |          |
|                                                                |                                 |                                                                                      |                               |   |          |
|                                                                |                                 |                                                                                      |                               |   |          |
| Glazing with bronze Fair faced B<br>anodised frame concrete ba | ronze anodised R<br>alustrade p | Ridge of proposed canopy<br>structure behind balustrade<br>planting and glass screen | {<br>Security<br>glass screen |   | Brick    |