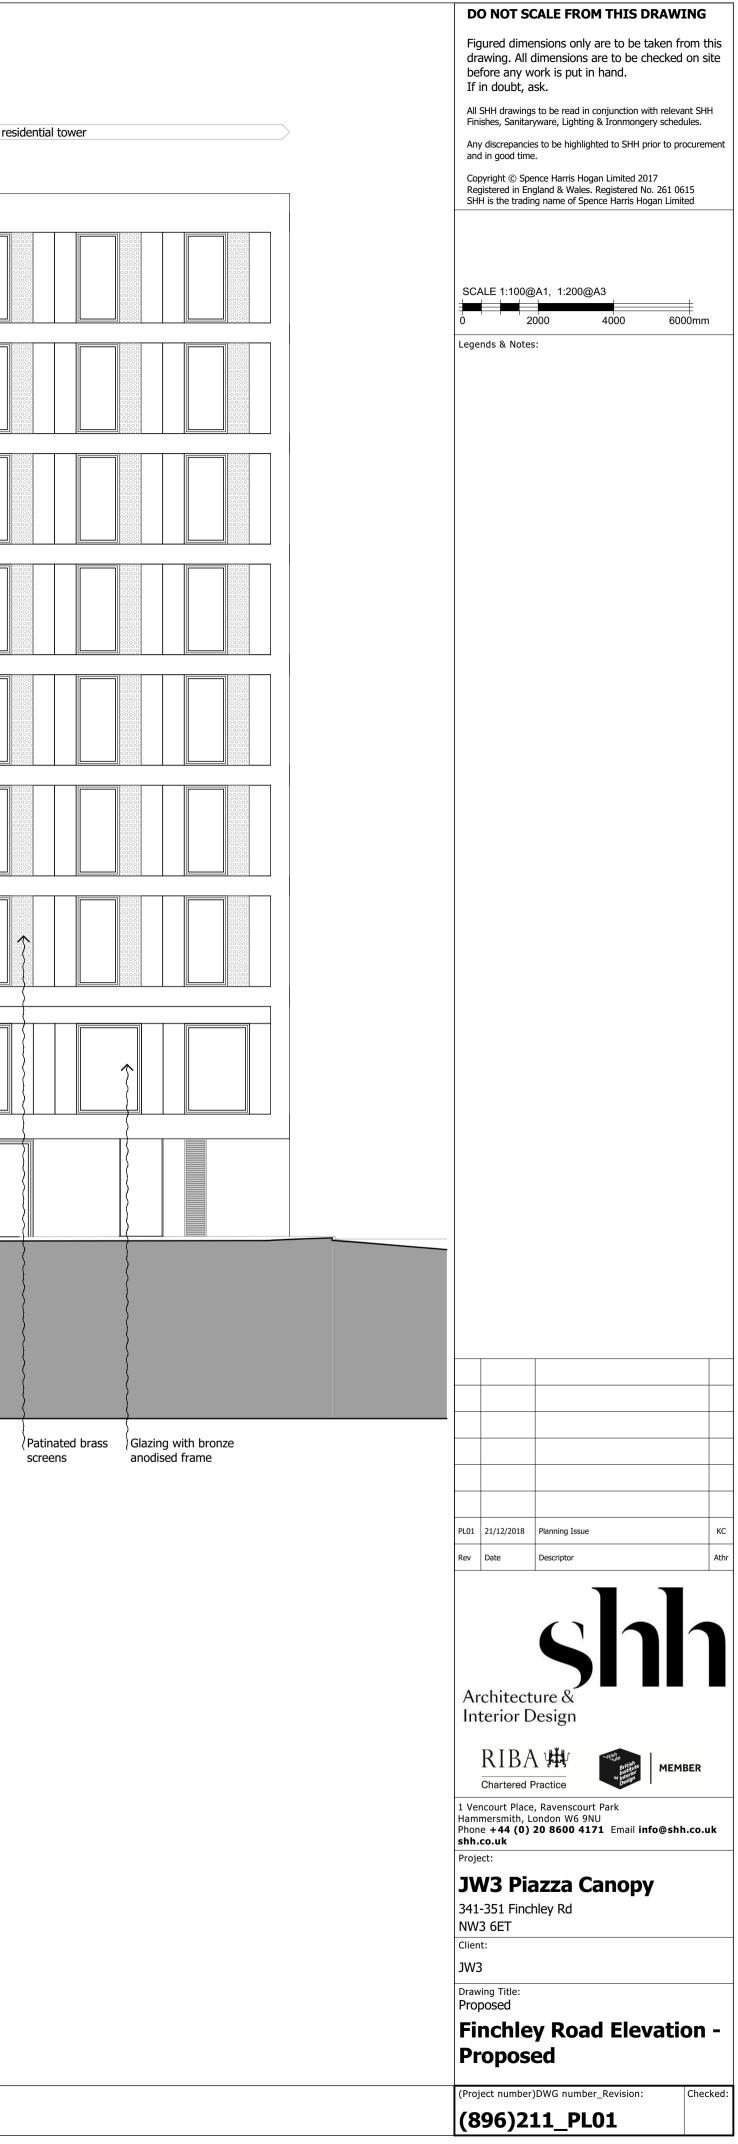

| cultural centre                                                |                                 |                                                                                      |                               | × | <br>resi |
|----------------------------------------------------------------|---------------------------------|--------------------------------------------------------------------------------------|-------------------------------|---|----------|
|                                                                |                                 |                                                                                      |                               | Γ | <br>     |
|                                                                |                                 |                                                                                      |                               |   |          |
|                                                                |                                 |                                                                                      |                               |   |          |
|                                                                |                                 |                                                                                      |                               |   |          |
|                                                                |                                 |                                                                                      |                               |   |          |
|                                                                |                                 |                                                                                      |                               |   |          |
|                                                                |                                 |                                                                                      |                               |   |          |
|                                                                |                                 |                                                                                      |                               |   |          |
|                                                                |                                 |                                                                                      |                               |   |          |
|                                                                |                                 |                                                                                      |                               |   |          |
|                                                                |                                 |                                                                                      |                               |   |          |
|                                                                |                                 |                                                                                      |                               |   |          |
| Glazing with bronze Fair faced B<br>anodised frame concrete ba | ronze anodised R<br>alustrade p | Ridge of proposed canopy<br>structure behind balustrade<br>planting and glass screen | {<br>Security<br>glass screen |   | Brick    |