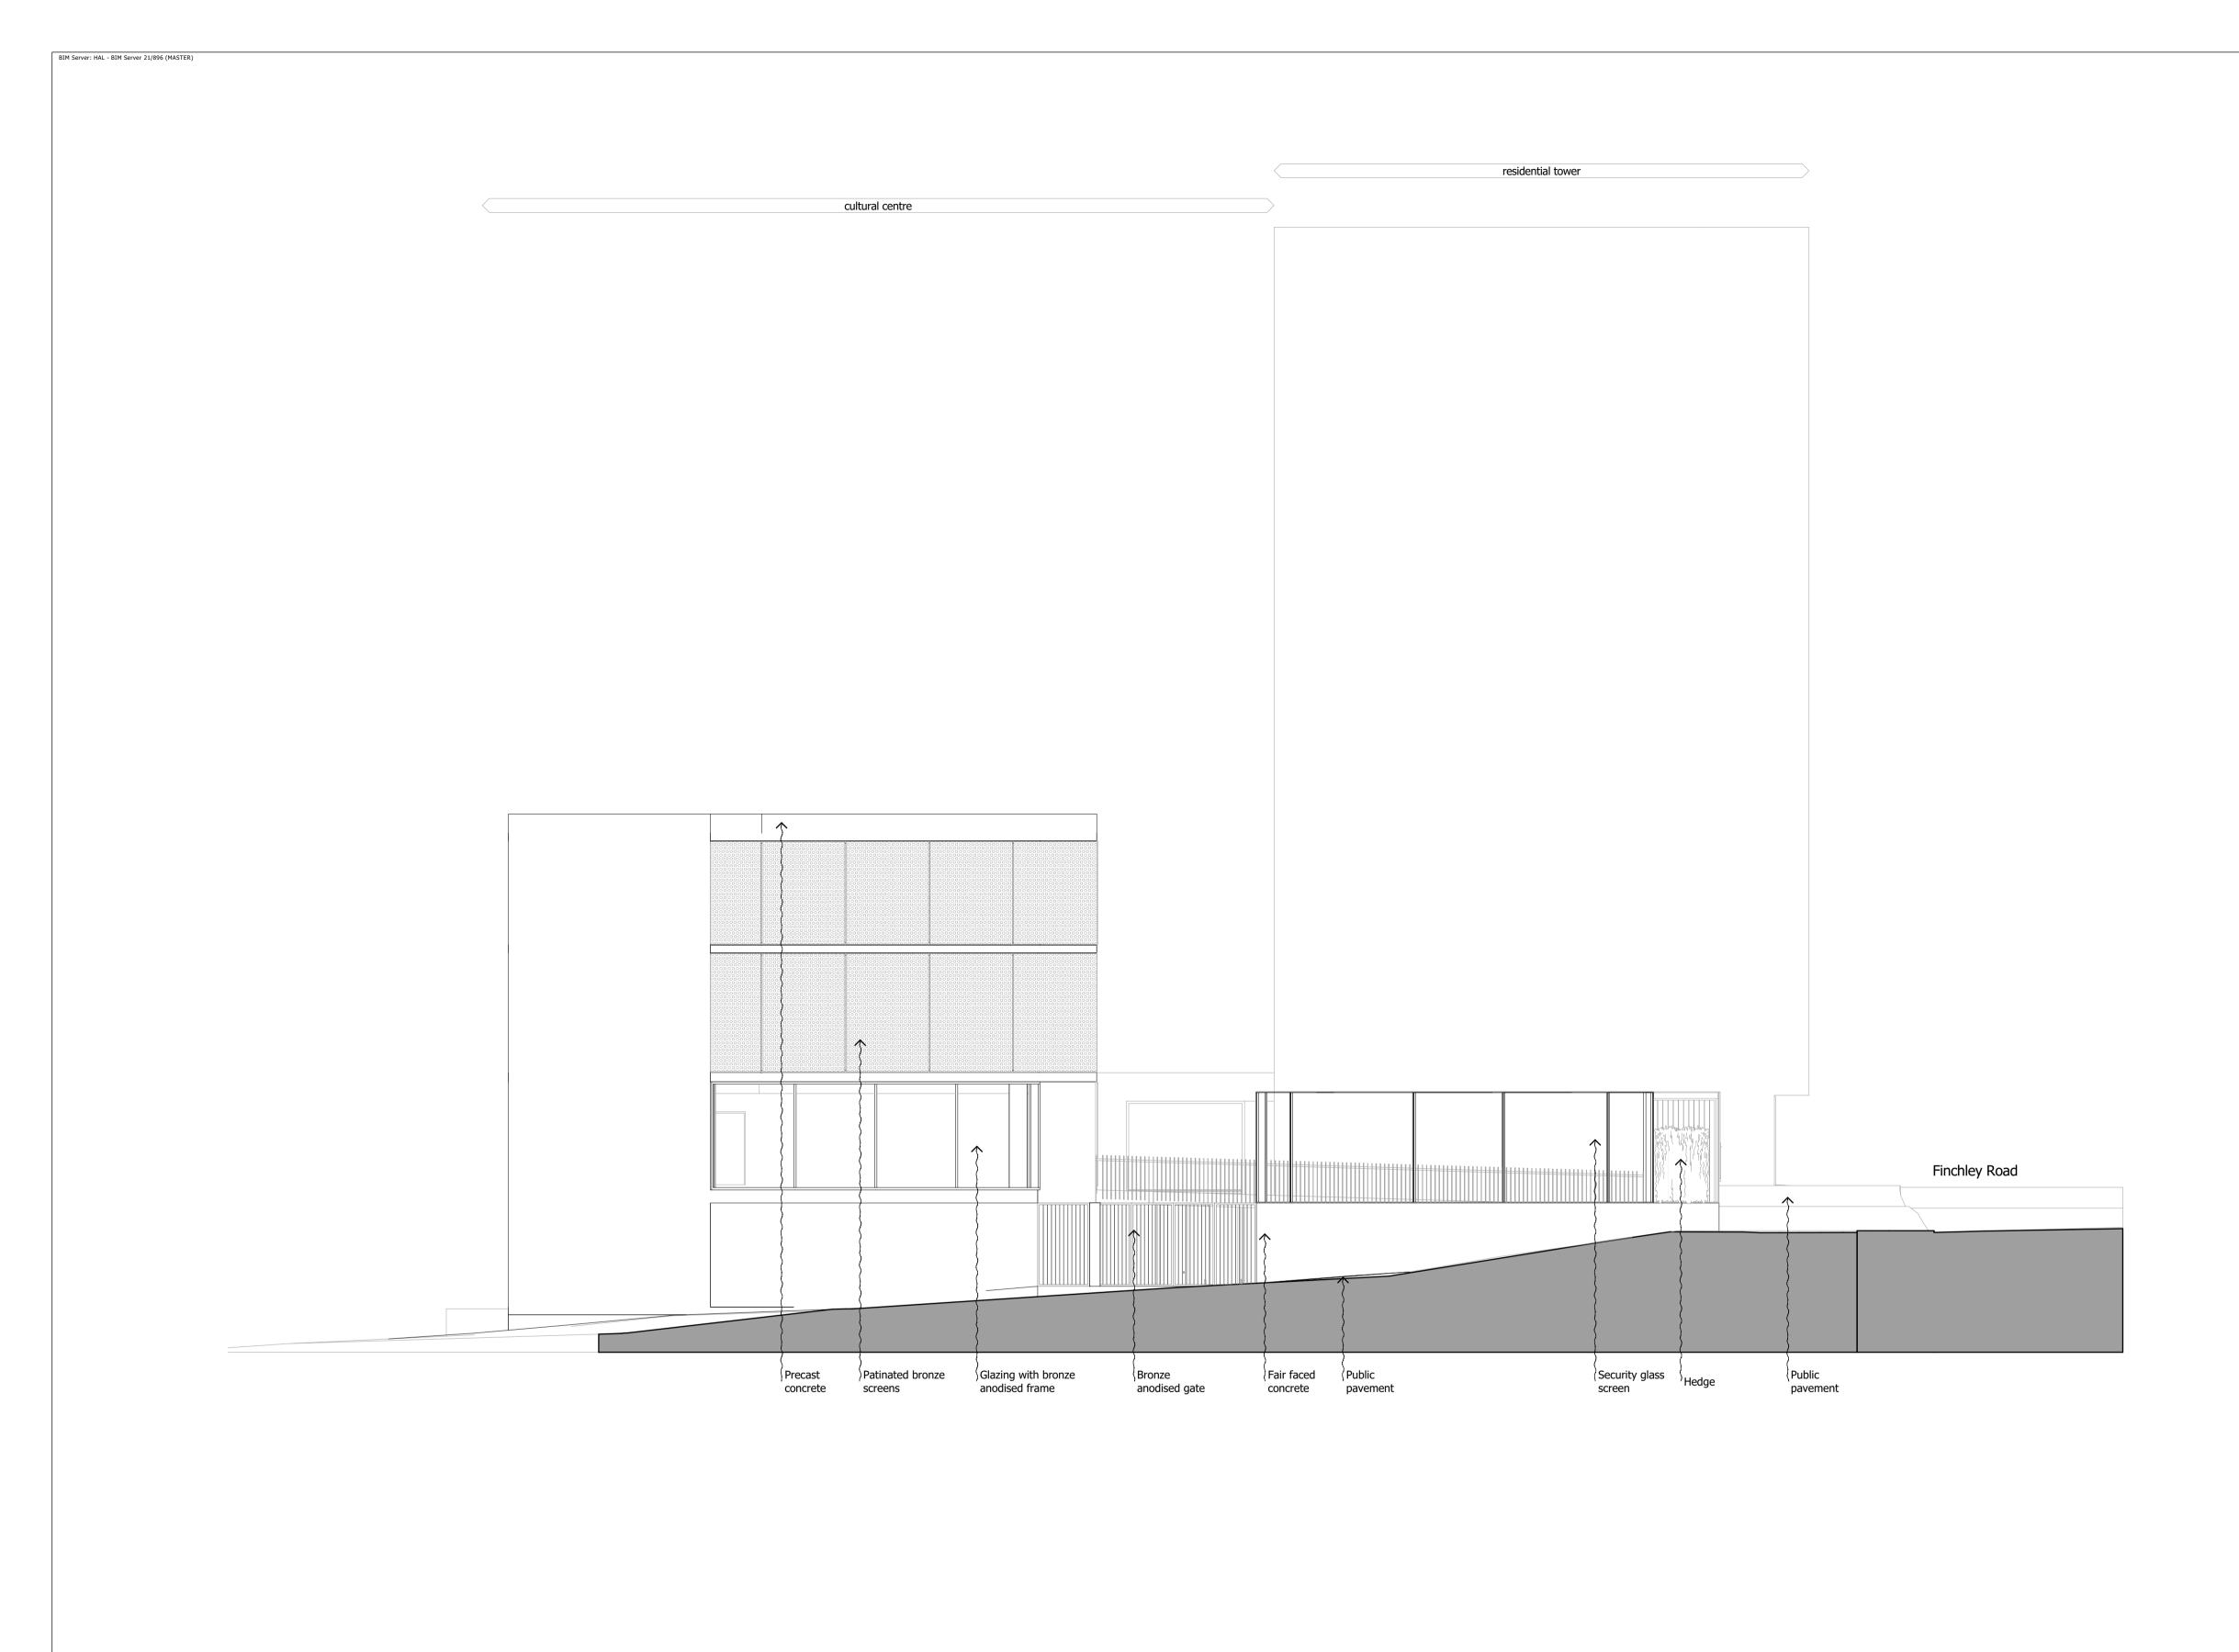

Figured dimensions only are to be taken from this drawing. All dimensions are to be checked on site before any work is put in hand. If in doubt, ask.

All SHH drawings to be read in conjunction with relevant SHH Finishes, Sanitaryware, Lighting & Ironmongery schedules. Any discrepancies to be highlighted to SHH prior to procurement

and in good time. Copyright © Spence Harris Hogan Limited 2017 Registered in England & Wales. Registered No. 261 0615 SHH is the trading name of Spence Harris Hogan Limited

SCALE 1:100@A1, 1:200@A3

0 2000 4000 6000mm

Legends & Notes:

| (896)202_PL01                        |          |
|--------------------------------------|----------|
| (806)202 DI 01                       |          |
| (Project number)DWG number_Revision: | Checked: |