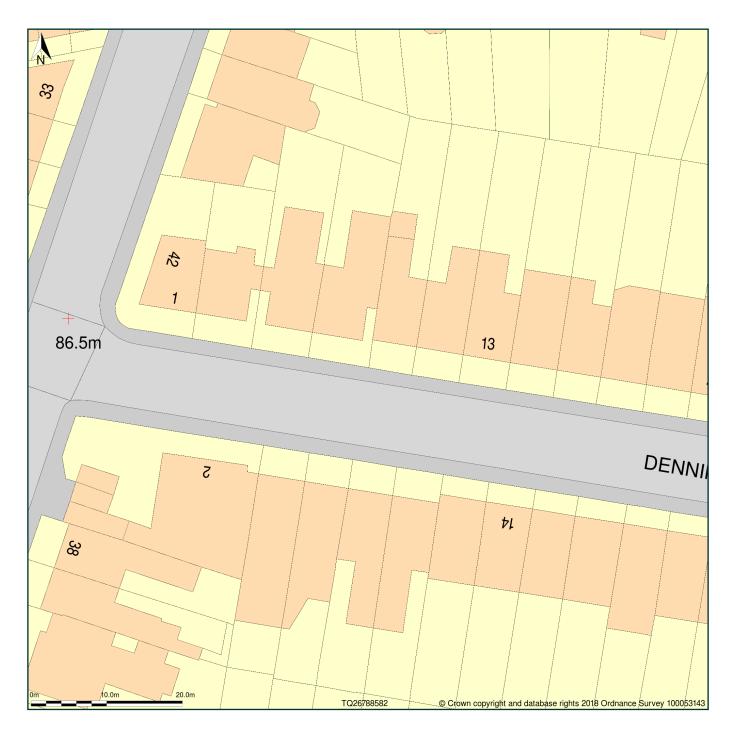

## 9, Denning Road, London, Camden, NW3 1ST

Block Plan shows area bounded by: 526735.72, 185776.0 526825.72, 185866.0 (at a scale of 1:500), OSGridRef: TQ26788582. The representation of a road, track or path is no evidence of a right of way. The representation of features as lines is no evidence of a property boundary.