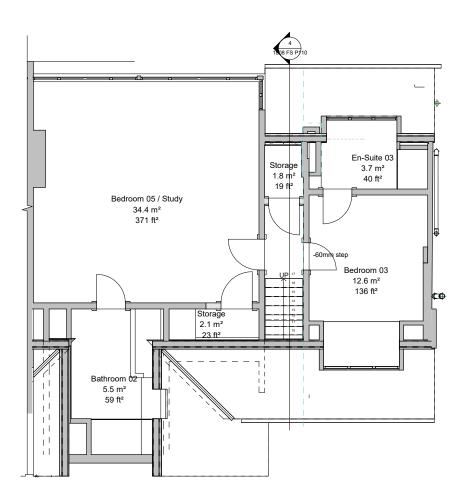

**Proposed First Floor Plan** 1:50

000 3no. new rooflights: Conservation type, finish flush to roof tiles Repair and replacement of roof, tiles and flat roof finishes to match existing

**Proposed Roof Plan** 1:50