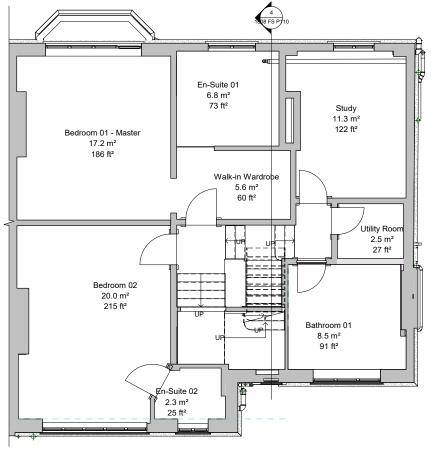

**Proposed First Floor Plan** 1:50

000 3no. new rooflights: Conservation type, finish flush to roof tiles Repair and replacement of roof, tiles and flat roof finishes to match existing

**Proposed Roof Plan** 1:50