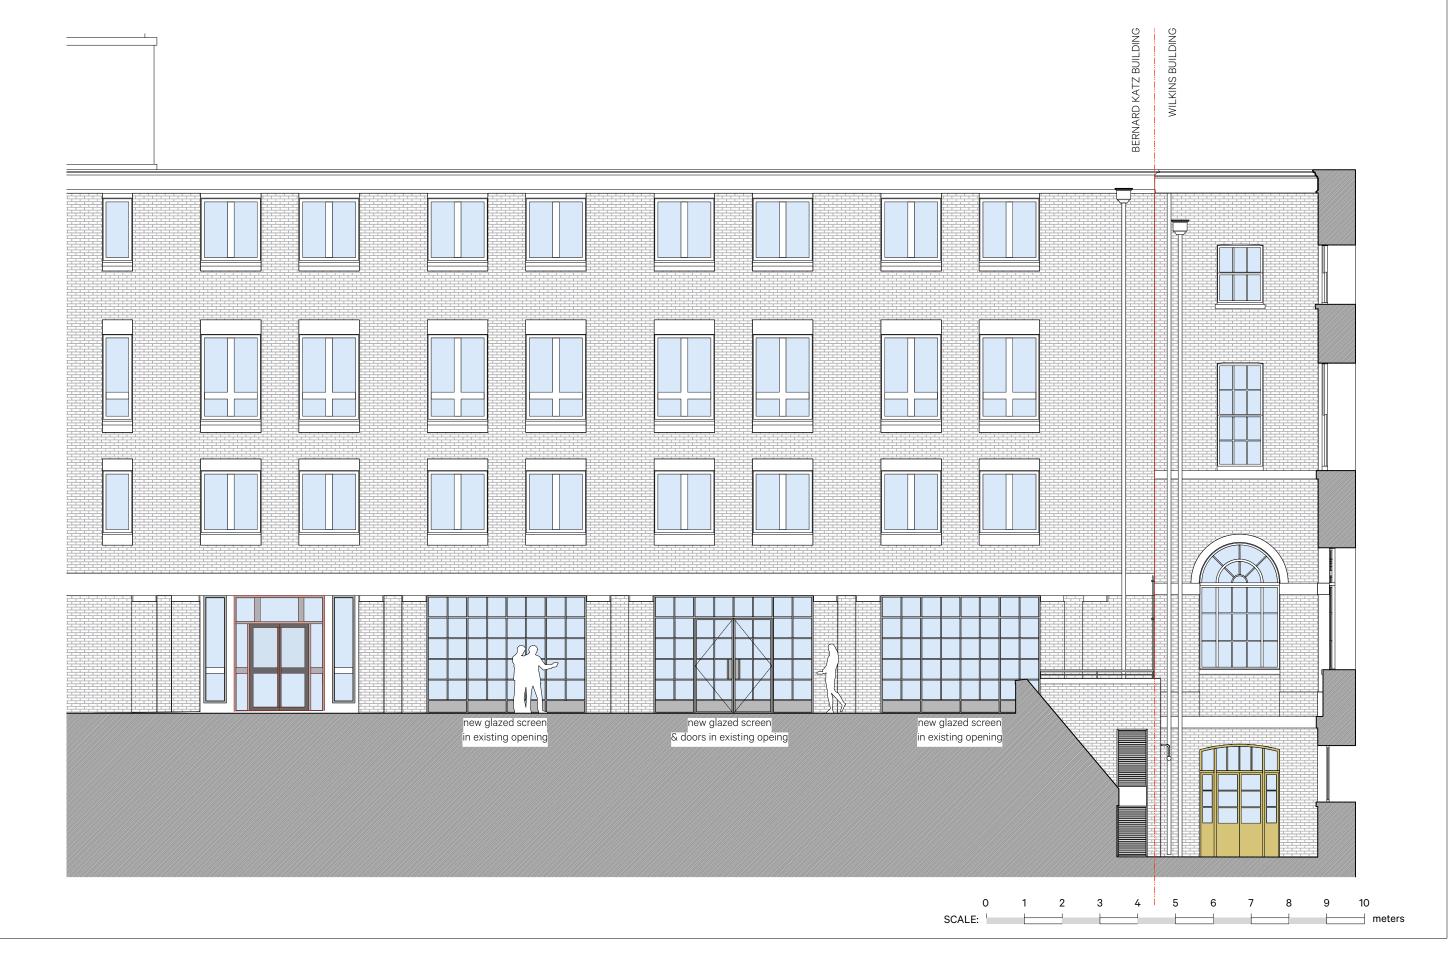

| Client University College London<br>Project Wilkins Building Core Areas - The Garden Room<br>Drawing Elevation - As Proposed |                          |                | Burwe                                                                      | ll Deakins                                                                 |
|------------------------------------------------------------------------------------------------------------------------------|--------------------------|----------------|----------------------------------------------------------------------------|----------------------------------------------------------------------------|
| Scale 1:50 @ A1   Date November 2018                                                                                         |                          | Drawn CL       | info@burwellarchitects.com<br>www.burwellarchitects.com                    |                                                                            |
| Project Nº<br>791                                                                                                            | Drawing N°<br>791/PL/011 | Revision<br>P1 | Unit 0.01<br>California Building<br>London SE13 7SF<br>+44 (0) 2083 056010 | First Floor<br>6 Southernhay<br>West Exeter EX1 1JG<br>+44 (0) 1392 423981 |