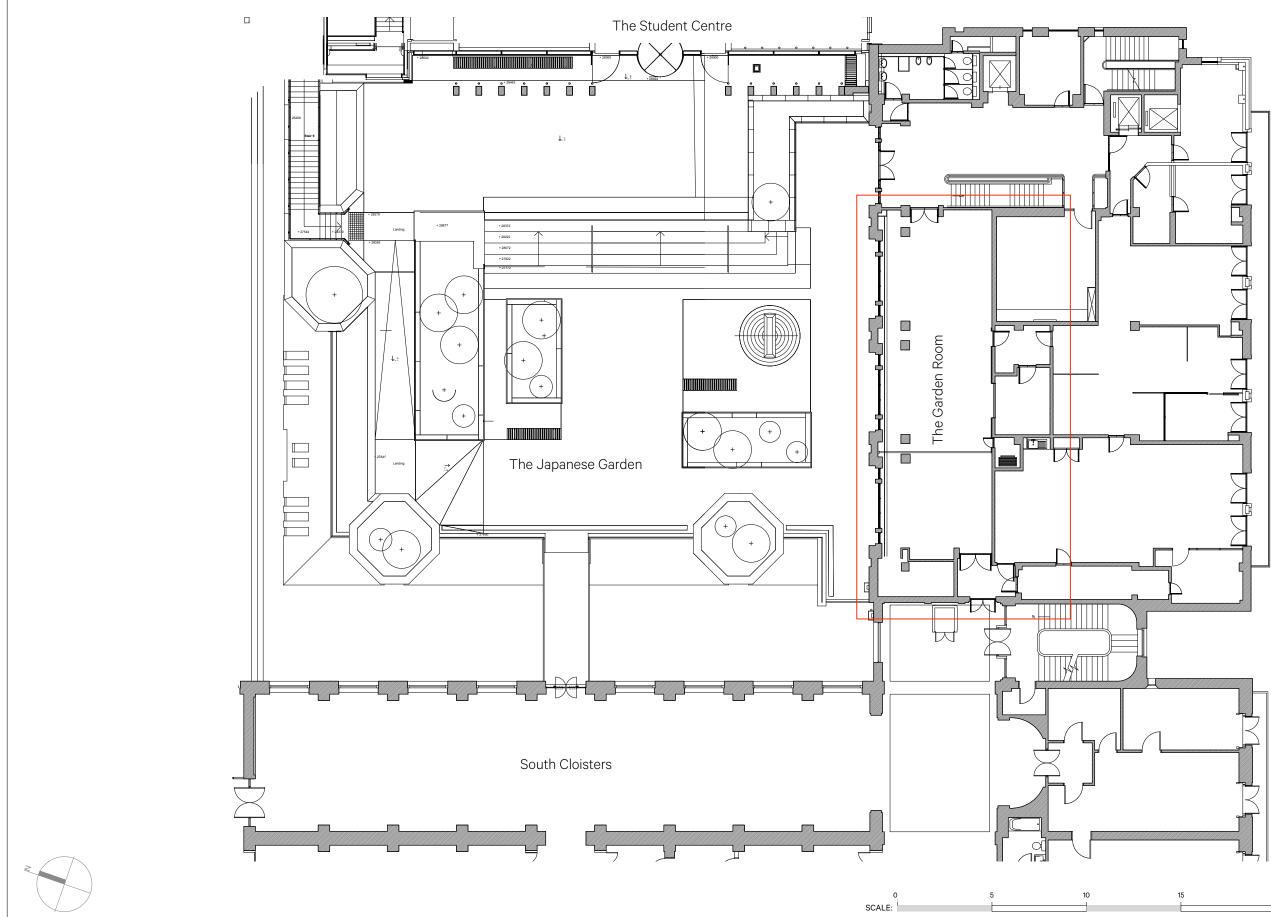

| 15 | 15 | 20 | 25       |
|----|----|----|----------|
|    |    |    | meters   |
|    |    |    | Inotorio |
|    |    |    |          |

| Client University College London<br>Project Wilkins Building Core Areas - The Garden Room<br>Drawing Context Plan as Existing |                          |       |                | <b>Burwell Deakins</b>                                                     |                                                                            |
|-------------------------------------------------------------------------------------------------------------------------------|--------------------------|-------|----------------|----------------------------------------------------------------------------|----------------------------------------------------------------------------|
| Scale 1:200 @ A1   Date November 2018                                                                                         |                          | Drawn | CL             | info@burwellarchitects.com<br>www.burwellarchitects.com                    |                                                                            |
| Project Nº<br>791                                                                                                             | Drawing N°<br>791/PL/002 |       | Revision<br>P1 | Unit 0.01<br>California Building<br>London SE13 7SF<br>+44 (0) 2083 056010 | First Floor<br>6 Southernhay<br>West Exeter EX1 1JG<br>+44 (0) 1392 423981 |